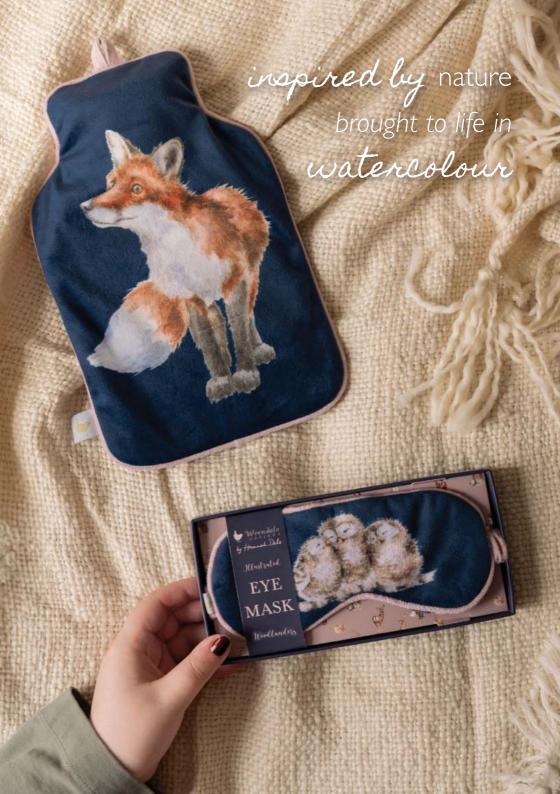

### EYE MASKS

EM001

'Garden Friends' Eye Mask

'Woodlanders' Eye Mask

### — HOT WATER BOTTLES

HWB001 'Garden Friends' Hot Water Bottle

HWB002 'Woodlanders' Hot Water Bottle

HWB003 'A Dog's Life' Hot Water Bottle

BGE005 'A Dog's Life' Cross Body Bag

BGE006 'Woodlanders' Cross Body Bag