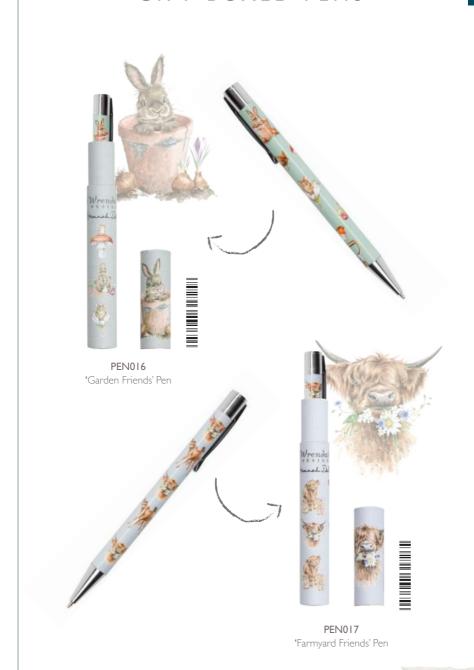

kes an impact too...

# NEW countertop stand

We have refreshed our countertop display board so you can make your customers aware of the Wild Wrendale project.

# dounload our images



Scan the QR code to download 'Wild Wrendale' social media assets, designed for you to spread the news about Wild Wrendale.



### COUNTRY SET CARDS



### OCCASION CARDS





### OCCASION CARDS







JOC143

'A Faithful

Companion'



JOC142

'A Forever

Friend'





FOC082 'Joyeux Anniversaire'

FOC081 'Bon Anniversaire'



FOC080 'Un Fidèle Compagnon'



FOC079 'Un Ami Éternel'



FOC078 'A Ton Nouveau Départ '



GOC080 'A Faithful Companion'



GOC079 'A Forever Friend'



GOC078 'Viel Glück im Neuen Zuhause'









# BIRTHDAY CARD ORGANISER







### WEEKLY PLANNER



PLAN003



# GIFT BOXED PENS









# the perfect addition TO ANY HOME









CS240





CS241

more designs available



### EYE MASKS



EM001

'Garden Friends' Eye Mask



'Woodlanders' Eye Mask









### — HOT WATER BOTTLES



HWB001 'Garden Friends' Hot Water Bottle



HWB002 'Woodlanders' Hot Water Bottle







HWB003 'A Dog's Life' Hot Water Bottle



BGE005 'A Dog's Life' Cross Body Bag



BGE006 'Woodlanders' Cross Body Bag



BGE007 'Farmyard Friends' Cross Body Bag





### CARD HOLDERS





### CHILDREN'S SOCKS









'Born to be Wild' Size 23-26 SOCKC001 Size 23-26 SOCKC003 Size 23-26 SOCKC005 Size 23-26 SOCKC007

'Rosie'

Size 27-31 SOCKC002 Size 27-31 SOCKC004 Size 27-31 SOCKC006 Size 27-31 SOCKC008

'Little One'





'Gentle Jack'







'Ladybird' 'Grinny Pig' Size 23-26 SOCKC009 Size 23-26 S