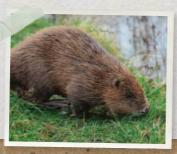

#### Introduction of Beavers

In December 2023, we welcomed the first pair of beavers back to Lincolnshire since they were hunted to extinction over 400 years ago. Since then we have been observing their activities on a series of cameras set up around the farm. As they are nocturnal, most of the action has been at night but it has been thrilling to watch them as they set to work coppicing willow that grows at the margins of the pond and begin to build dams.

Beavers are a keystone species – the habitat that they shape through their activities is important to many other species from insects to birds, amphibians and mammals. We can't wait to see how the landscape is transformed as they get to work.