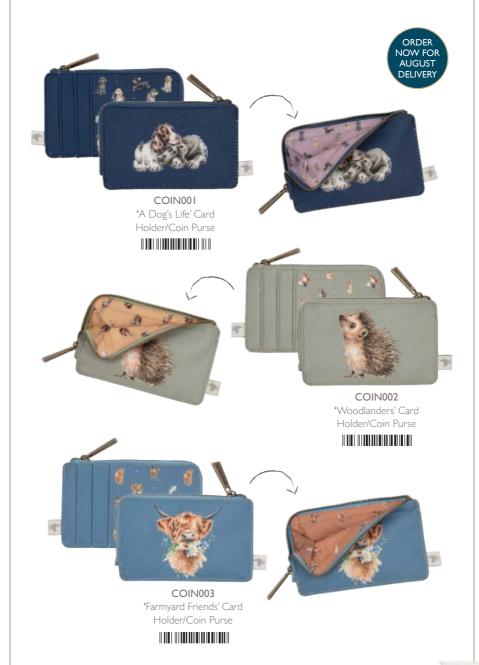

'

FOC081 'Bon Anniversaire'



FOC080 'Un Fidèle Compagnon'



FOC079 'Un Ami Éternel'



FOC078 'A Ton Nouveau Départ '



GOC080 'A Faithful Companion'



GOC079 'A Forever Friend'



GOC078 'Viel Glück im Neuen Zuhause'









# BIRTHDAY CARD ORGANISER







### WEEKLY PLANNER



PLAN003



# GIFT BOXED PENS









# the perfect addition TO ANY HOME









CS240





CS241

more designs available



### EYE MASKS



EM001

'Garden Friends' Eye Mask



'Woodlanders' Eye Mask









### — HOT WATER BOTTLES



HWB001 'Garden Friends' Hot Water Bottle



HWB002 'Woodlanders' Hot Water Bottle







HWB003 'A Dog's Life' Hot Water Bottle



BGE005 'A Dog's Life' Cross Body Bag



BGE006 'Woodlanders' Cross Body Bag



BGE007 'Farmyard Friends' Cross Body Bag





### CARD HOLDERS





### CHILDREN'S SOCKS









'Born to be Wild' Size 23-26 SOCKC001 Size 23-26 SOCKC003 Size 23-26 SOCKC005 Size 23-26 SOCKC007

'Rosie'

Size 27-31 SOCKC002 Size 27-31 SOCKC004 Size 27-31 SOCKC006 Size 27-31 SOCKC008

'Little One'





'Gentle Jack'







'Ladybird' 'Grinny Pig' Size 23-26 SOCKC009 Size 23-26 SOCKC011 Size 27-31 SOCKC010 Size 27-31 SOCKC012 



SBAG Socks Gift Bag 





# MEN'S SOCKS







SOCKM008 'The Hare'



SOCKM009 'The Riverbank Kingfisher'







# FOLDABLE SHOPPING BAGS





# KEYRINGS



KR029 'Mooo'



KR030 'Feline Good'



KR031 'Little One'





KR032 'Love and Hedgehugs'

KR035

'Mushroom in my Heart'



KR033 'Just Bee-cause'



KR034 'Treetops'





KR036 'Golden Hour'





### COMPACT MIRRORS



MR016 'Head Clover Heels'



MR017
'Daisy Coo'



We