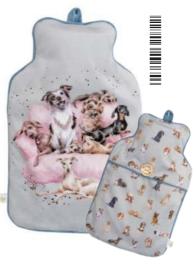

### — HOT WATER BOTTLES

HWB001 'Garden Friends' Hot Water Bottle

HWB002 'Woodlanders' Hot Water Bottle

HWB003 'A Dog's Life' Hot Water Bottle

BGE005 'A Dog's Life' Cross Body Bag

BGE006 'Woodlanders' Cross Body Bag