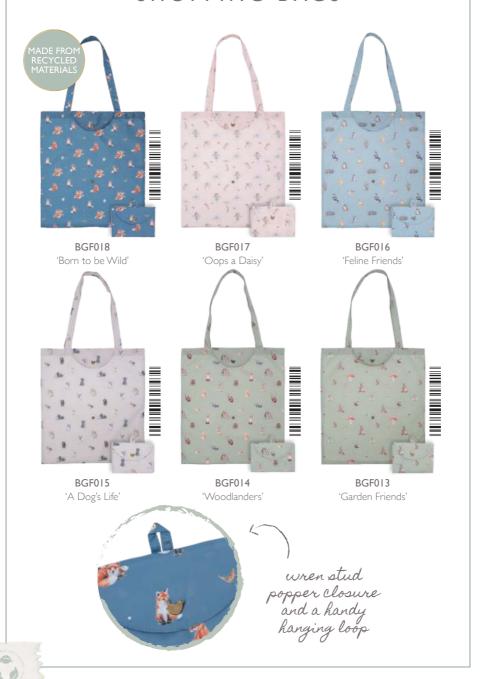

WATER BOTTLES



HWB001 'Garden Friends' Hot Water Bottle



HWB002 'Woodlanders' Hot Water Bottle







HWB003 'A Dog's Life' Hot Water Bottle



BGE005 'A Dog's Life' Cross Body Bag



BGE006 'Woodlanders' Cross Body Bag



BGE007 'Farmyard Friends' Cross Body Bag





### CARD HOLDERS





### CHILDREN'S SOCKS









'Born to be Wild' Size 23-26 SOCKC001 Size 23-26 SOCKC003 Size 23-26 SOCKC005 Size 23-26 SOCKC007

'Rosie'

Size 27-31 SOCKC002 Size 27-31 SOCKC004 Size 27-31 SOCKC006 Size 27-31 SOCKC008

'Little One'





'Gentle Jack'







'Ladybird' 'Grinny Pig' Size 23-26 SOCKC009 Size 23-26 SOCKC011 Size 27-31 SOCKC010 Size 27-31 SOCKC012 



SBAG Socks Gift Bag 





# MEN'S SOCKS







SOCKM008 'The Hare'



SOCKM009 'The Riverbank Kingfisher'







# FOLDABLE SHOPPING BAGS





# KEYRINGS



KR029 'Mooo'



KR030 'Feline Good'



KR031 'Little One'





KR032 'Love and Hedgehugs'

KR035

'Mushroom in my Heart'



KR033 'Just Bee-cause'



KR034 'Treetops'





KR036 'Golden Hour'





### COMPACT MIRRORS



MR016 'Head Clover Heels'



MR017
'Daisy Coo'



We have developed a countertop stand to make the mirrors easy to display.

The countertop stand is FREE of charge when ordering 9  $\times$  3 mirrors.

335mm × 310mm × 250mm

STA007 (display stand only)





MR018 'Wisteria Wishes'



# PLUSH TOY COLLECTION



**PLUSH014** 270mm × 140mm × 200mm



# ESMERALDA inspired by 'Ladybird'

Esmeralda is a sophisticated feline with a flair for the dramatic. She spends her days lounging in sunbeams and has perfected the art of looking regal while chasing her own tai