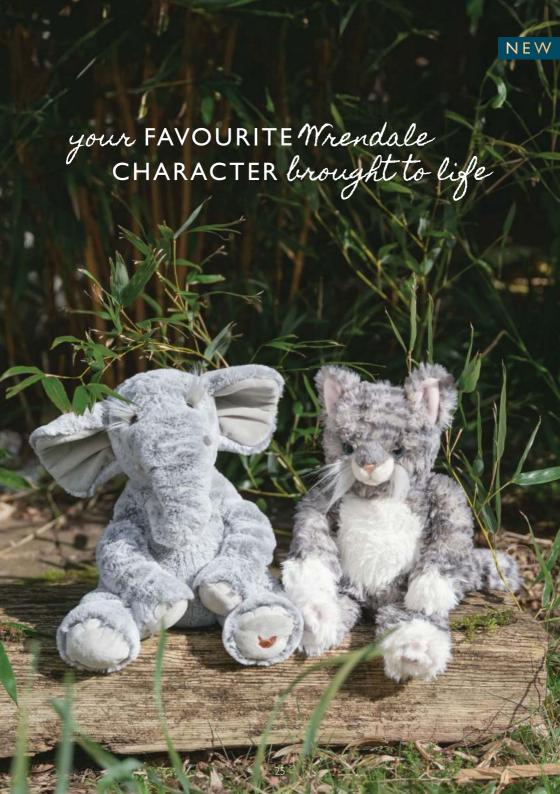

# PLUSH TOY COLLECTION

**PLUSH014** 270mm × 140mm × 200mm

# ESMERALDA inspired by 'Ladybird'

Esmeralda is a sophisticated feline with a flair for the dramatic. She spends her days lounging in sunbeams and has perfected the art of looking regal while chasing her own tail. Although she appreciates the finer things in life, Esmeralda's guilty pleasure is a cardboard box and she can't resist squeezing into any that she comes across, no matter how small. She loves a cream tea and her idea of a perfect Sunday afternoon would be a walk in the countryside followed by a jam and clotted cream scone in a cosy tea room.

# WINNIE inspired by 'Baby'

Kind and gentle, Winnie is loved by all who meet her. A daydreamer, she loves to while away lazy afternoons with her trunk in a book. Fiercely loyal, she supports her friends through thick and thin and is always the first one they call in a crisis. Winnie was a talented ballerina in her youth but an unfortunate trunk tripping incident involving the prima ballerina cut her promising career short. Always creative, she loves to crochet and has recently taken up yarn bombing decorating everyday objects with colourful crocheted creations.

PLUSH015 250mm × 140mm × 210mm