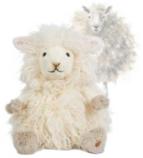

PLUSH015 250mm × 140mm × 210mm

# ESMERALDA inspired by 'Ladybird'

Esmeralda is a sophisticated feline with a flair for the dramatic. She spends her days lounging in sunbeams and has perfected the art of looking regal while chasing her own tail. Although she appreciates the finer things in life, Esmeralda's guilty pleasure is a cardboard box and she can't resist squeezing into any that she comes across, no matter how small. She loves a cream tea and her idea of a perfect Sunday afternoon would be a walk in the countryside followed by a jam and clotted cream scone in a cosy tea room.