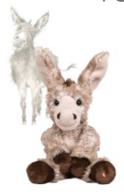

# PLUSH TOY COLLECTION

**PLUSH014** 270mm × 140mm × 200mm

# WINNIE inspired by 'Baby'

Kind and gentle, Winnie is loved by all who meet her. A daydreamer, she loves to while away lazy afternoons with her trunk in a book. Fiercely loyal, she supports her friends through thick and thin and is always the first one they call in a crisis. Winnie was a talented ballerina in her youth but an unfortunate trunk tripping incident involving the prima ballerina cut her promising career short. Always creative, she loves to crochet and has recently taken up yarn bombing decorating everyday objects with colourful crocheted creations.