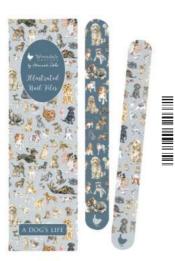

### — HOT WATER BOTTLES

HWB001 'Garden Friends' Hot Water Bottle

HWB002 'Woodlanders' Hot Water Bottle

HWB003 'A Dog's Life' Hot Water Bottle

BGE005 'A Dog's Life' Cross Body Bag

BGE006 'Woodlanders' Cross Body Bag