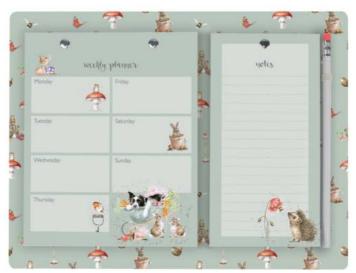

understand how their support makes an impact too...

# NEW countertop stand

We have refreshed our countertop display board so you can make your customers aware of the Wild Wrendale project.

# dounload our images



Scan the QR code to download 'Wild Wrendale' social media assets, designed for you to spread the news about Wild Wrendale.



### COUNTRY SET CARDS



### OCCASION CARDS





### OCCASION CARDS







JOC143

'A Faithful

Companion'



JOC142

'A Forever

Friend'





FOC082 'Joyeux Anniversaire'

FOC081 'Bon Anniversaire'



FOC080 'Un Fidèle Compagnon'



FOC079 'Un Ami Éternel'



FOC078 'A Ton Nouveau Départ '



GOC080 'A Faithful Companion'



GOC079 'A Forever Friend'



GOC078 'Viel Glück im Neuen Zuhause'









# BIRTHDAY CARD ORGANISER







### WEEKLY PLANNER



PLAN003



# GIFT BOXED PENS









# the perfect addition TO ANY HOME









CS240





CS241

more designs available



### EYE MASKS



EM001

'Garden Friends' Eye Mask



'Woodlanders' Eye Mask









### — HOT WATER BOTTLES



HWB001 'Garden Friends' Hot Water Bottle



HWB002 'Woodlanders' Hot Water Bottle







HWB003 'A Dog's Life' Hot Water Bottle



BGE005 'A Dog's Life' Cross Body Bag



BGE006 'Woodlanders' Cross Body Bag



BGE007 'Farmyard Friends' Cross Body Bag





### CARD HOLDERS





### CHILDREN'S SOCKS









'Born to be Wild' Size 23-26 SOCKC001 Size 23-26 SOCKC003 Size 23-26 SOCKC005 Size 23-26 SOCKC007

'Rosie'

Size 27-31 SOCKC002 Size 27-31 SOCKC004 Size 27-31 SOCKC006 Size 27-31 SOCKC008

'Little One'





'Gentle Jack'







'Ladybird' 'Grinny Pig'