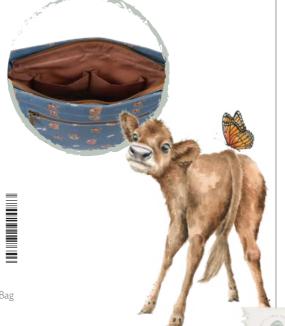

### — HOT WATER BOTTLES

HWB001 'Garden Friends' Hot Water Bottle

HWB002 'Woodlanders' Hot Water Bottle

HWB003 'A Dog's Life' Hot Water Bottle

BGE005 'A Dog's Life' Cross Body Bag

BGE006 'Woodlanders' Cross Body Bag

BGE007 'Farmyard Friends' Cross Body Bag