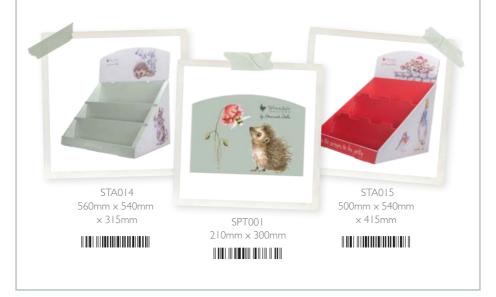

# NEW countertop stand

We have refreshed our countertop display board so you can make your customers aware of the Wild Wrendale project.

### COUNTER TOP DISPLAY UNITS

We have a variety of point of sale units for our giftware products throughout the catalogue, as well as a stationery stand and Christmas stand which can be used for a variety of items...