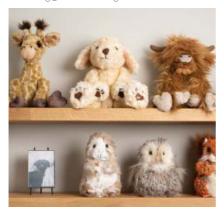

# PLUSH TOY COLLECTION

**PLUSH014** 270mm × 140mm × 200mm

# ESMERALDA inspired by 'Ladybird'

Esmeralda is a sophisticated feline with a flair for the dramatic. She spends her days lounging in sunbeams and has perfected the art of looking regal while chasing her own tail. Although she appreciates the finer things in life, Esmeralda's guilty pleasure is a cardboard box and she can't resist squeezing into any that she comes across, no matter how small. She loves a cream tea and her idea of a perfect Sunday afternoon would be a walk in the countryside followed by a jam and clotted cream scone in a cosy tea room.

# WINNIE inspired by 'Baby'

Kind and gentle, Winnie is loved by all who meet her. A daydreamer, she loves to while away lazy afternoons with her trunk in a book. Fiercely loyal, she supports her friends through thick and thin and is always the first one they call in a crisis. Winnie was a talented ballerina in her youth but an unfortunate trunk tripping incident involving the prima ballerina cut her promising career short. Always creative, she loves to crochet and has recently taken up yarn bombing decorating everyday objects with colourful crocheted creations.

PLUSH015 250mm × 140mm × 210mm

# JUNIOR PLUSH TOY COLLECTION

PLUSHM011 270mm × 180mm × 120mm

# JACK JUNIOR inspired by 'Gentle Jack'

Jack is a gentle soul whose kind and caring nature makes him popular with all who know him. He has a keen interest in geology and loves to look for interesting rock formations in his spare time. Jack enjoys wild camping and can think of nothing better than sleeping under the stars, telling ghost stories and toasting marshmallows over a camp fire. Always looking for a new challenge, Jack has dabbled in metal detecting and once found a paperclip shaped like a dinosaur.

# BERYL JUNIOR inspired by 'Moolly Jumper'

Beryl loves to be outdoors and has recently taken up Nordic walking which keeps her busy most weekends. Known as a bit of a thrill-seeker, she loves white-water rafting and has always wanted to try her hoof at parkour. Highly sociable, Beryl was the founding member of her local 'knit and natter' group which once led a successful campaign to make socks for cold penguins. Beryl loves to bake and often raises eyebrows with her unusual flavour combinations.

PLUSHM012 190mm × 150mm × 140mm