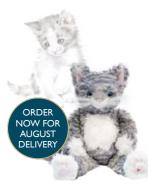

# PLUSH TOY COLLECTION

**PLUSH014** 270mm × 140mm × 200mm

# ESMERALDA inspired by 'Ladybird'

Esmeralda is a sophisticated feline with a flair for the dramatic. She spends her days lounging in sunbeams and has perfected the art of looking regal while chasing her own tail. Although she appreciates the finer things in life, Esmeralda's guilty pleasure is a cardboard box and she can't resist squeezing into any that she comes across, no matter how small. She loves a cream tea and her idea of a perfect Sunday afternoon would be a walk in the countryside followed by a jam and clotted cream scone in a cosy tea room.

# WINNIE inspired by 'Baby'

Kind and gentle, Winnie is loved by all who meet her. A daydreamer, she loves to while away lazy afternoons with her trunk in a book. Fiercely loyal, she supports her friends through thick and thin and is always the first one they call in a crisis. Winnie was a talented ballerina in her youth but an unfortunate trunk tripping incident involving the prima ballerina cut her promising career short. Always creative, she loves to crochet and has recently taken up yarn bombing decorating everyday objects with colourful crocheted creations.

PLUSH015 250mm × 140mm × 210mm