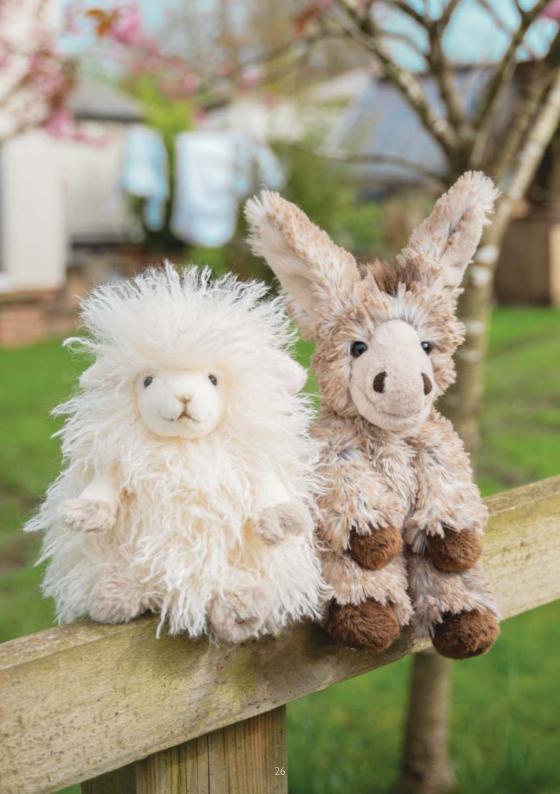

# JUNIOR PLUSH TOY COLLECTION

PLUSHM011 270mm × 180mm × 120mm

# JACK JUNIOR inspired by 'Gentle Jack'

Jack is a gentle soul whose kind and caring nature makes him popular with all who know him. He has a keen interest in geology and loves to look for interesting rock formations in his spare time. Jack enjoys wild camping and can think of nothing better than sleeping under the stars, telling ghost stories and toasting marshmallows over a camp fire. Always looking for a new challenge, Jack has dabbled in metal detecting and once found a paperclip shaped like a dinosaur.

# BERYL JUNIOR inspired by 'Moolly Jumper'

Beryl loves to be outdoors and has recently taken up Nordic walking which keeps her busy most weekends. Known as a bit of a thrill-seeker, she loves white-water rafting and has always wanted to try her hoof at parkour. Highly sociable, Beryl was the founding member of her local 'knit and natter' group which once led a successful campaign to make socks for cold penguins. Beryl loves to bake and often raises eyebrows with her unusual flavour combinations.

PLUSHM012 190mm × 150mm × 140mm