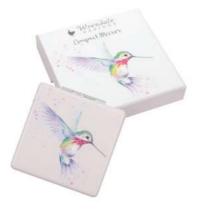

### COMPACT MIRRORS

MR016 'Head Clover Heels'

MR017
'Daisy Coo'

We have developed a countertop stand to make the mirrors easy to display.

The countertop stand is FREE of charge when ordering 9  $\times$  3 mirrors.

335mm × 310mm × 250mm

STA007 (display stand only)

MR018 'Wisteria Wishes'