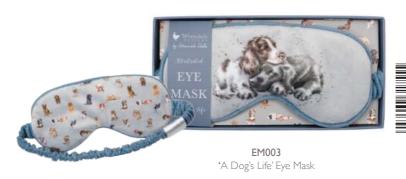

ur images



Scan the QR code to download 'Wild Wrendale' social media assets, designed for you to spread the news about Wild Wrendale.



### COUNTRY SET CARDS



### OCCASION CARDS





### OCCASION CARDS







JOC143

'A Faithful

Companion'



JOC142

'A Forever

Friend'





FOC082 'Joyeux Anniversaire'

FOC081 'Bon Anniversaire'



FOC080 'Un Fidèle Compagnon'



FOC079 'Un Ami Éternel'



FOC078 'A Ton Nouveau Départ '



GOC080 'A Faithful Companion'



GOC079 'A Forever Friend'



GOC078 'Viel Glück im Neuen Zuhause'









# BIRTHDAY CARD ORGANISER







### WEEKLY PLANNER



PLAN003



# GIFT BOXED PENS









# the perfect addition TO ANY HOME









CS240





CS241

more designs available



### EYE MASKS



EM001

'Garden Friends' Eye Mask



'Woodlanders' Eye Mask









### — HOT WATER BOTTLES



HWB001 'Garden Friends' Hot Water Bottle



HWB002 'Woodlanders' Hot Water Bottle







HWB003 'A Dog's Life' Hot Water Bottle



BGE005 'A Dog's Life' Cross Body Bag



BGE006 'Woodlanders' Cross Body Bag



BGE007 'Farmyard Friends' Cross Body Bag





### CARD HOLDERS





### CHILDREN'S SOCKS









'Born to be Wild' Size 23-26 SOCKC001 Size 23-26 SOCKC003 Size 23-26 SOCKC005 Size 23-26 SOCKC007

'Rosie'

Size 27-31 SOCKC002 Size 27-31 SOCKC004 Size 27-31 SOCKC006 Size 27-31 SOCKC008

'Little One'





'Gentle Jack'







'Ladybird' 'Grinny Pig' Size 23-26 SOCKC009 Size 23-26 SOCKC011 Size 27-31 SOCKC010 Size 27-31 SOCKC012 



SBAG Socks Gift Bag 





# MEN'S SOCKS







SOCKM008 'The Hare'



SOCKM009 'The Riverbank Kingfisher'







# FOLDAB