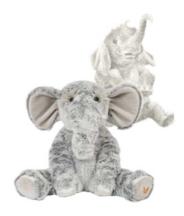

# PLUSH TOY COLLECTION

**PLUSH014** 270mm × 140mm × 200mm

# WINNIE inspired by 'Baby'

Kind and gentle, Winnie is loved by all who meet her. A daydreamer, she loves to while away lazy afternoons with her trunk in a book. Fiercely loyal, she supports her friends through thick and thin and is always the first one they call in a crisis. Winnie was a talented ballerina in her youth but an unfortunate trunk tripping incident involving the prima ballerina cut her promising career short. Always creative, she loves to crochet and has recently taken up yarn bombing decorating everyday objects with colourful crocheted creations.

PLUSH015 250mm × 140mm × 210mm