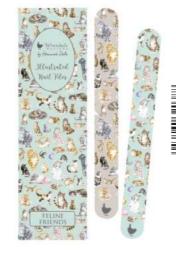

better than sleeping under the stars, telling ghost stories and toasting marshmallows over a camp fire. Always looking for a new challenge, Jack has dabbled in metal detecting and once found a paperclip shaped like a dinosaur.

# BERYL JUNIOR inspired by 'Moolly Jumper'

Beryl loves to be outdoors and has recently taken up Nordic walking which keeps her busy most weekends. Known as a bit of a thrill-seeker, she loves white-water rafting and has always wanted to try her hoof at parkour. Highly sociable, Beryl was the founding member of her local 'knit and natter' group which once led a successful campaign to make socks for cold penguins. Beryl loves to bake and often raises eyebrows with her unusual flavour combinations.



PLUSHM012 190mm × 150mm × 140mm







### LIP BALM TINS



28





NAIL007 'A Dog's Life'

NAIL008 'Feline Friends'









### GIFT BAGS



GB043
'Golden Hour'
Large Gift Bag



GB042
'Love and Hedgehugs'
Medium Gift Bag



GB041 'He's a Fun-Gi' Small Gift Bag







### POINT OF SALE TOOLS

When it comes to styling your Wrendale display, we've done the work for you...

We have designed a selection of beautifully illustrated point of sale units to make showcasing your range as effortless as possible and to provide an easy and enjoyable shopping experience for your customers.

Developed to fit a variety of products in different shapes and sizes, our point of sale display tools feature some of Hannah's best-loved designs in vibrant colours to draw attention to our range.



#### **SPINNERS**

The simplistic layout of our card spinners makes it easy for