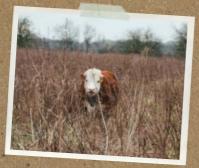

#### Biodiversity

We are already seeing some huge increases in biodiversity on the farm in the short space of time that we have ceased cultivating and use of pesticides. 83 species of bird have been recorded including 17 red listed species. In a single survey in Summer 2023, 23 species of butterfly and 18 species of Odonata were recorded. Further work is in the pipeline to record the change in biodiversity as the project progresses.