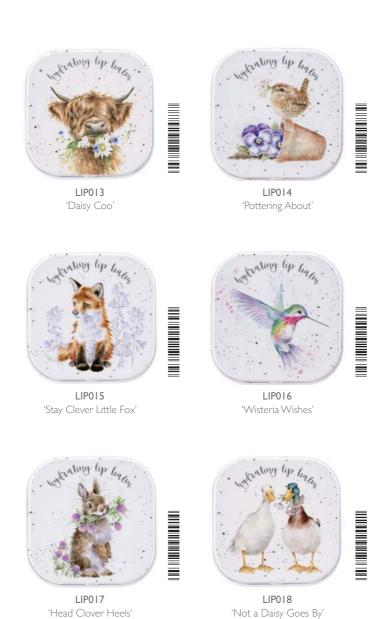

nothing better than sleeping under the stars, telling ghost stories and toasting marshmallows over a camp fire. Always looking for a new challenge, Jack has dabbled in metal detecting and once found a paperclip shaped like a dinosaur.

# BERYL JUNIOR inspired by 'Moolly Jumper'

Beryl loves to be outdoors and has recently taken up Nordic walking which keeps her busy most weekends. Known as a bit of a thrill-seeker, she loves white-water rafting and has always wanted to try her hoof at parkour. Highly sociable, Beryl was the founding member of her local 'knit and natter' group which once led a successful campaign to make socks for cold penguins. Beryl loves to bake and often raises eyebrows with her unusual flavour combinations.



PLUSHM012 190mm × 150mm × 140mm







### LIP BALM TINS



28





NAIL007 'A Dog's Life'

NAIL008 'Feline Friends'









### GIFT BAGS



GB043
'Golden Hour'
Large Gift Bag



GB042
'Love and Hedgehugs'
Medium Gift Bag



GB041 'He's a Fun-Gi' Small Gift Bag







### POINT OF SALE TOOLS

When it comes to styling your Wrendale display, we've done the work for you...

We have designed a selection of beautifully illustrated point of sale units to make showcasing your range as effortless as possible and to provide an easy and enjoyable shopping experience for your customers.

Developed to fit a variety of products in different shapes and sizes, our point of sale display tools feature some of Hannah's best-loved designs in vibrant colours to draw attention to our range.



#### **SPINNERS**

The simplistic layout of our card spinners makes it e