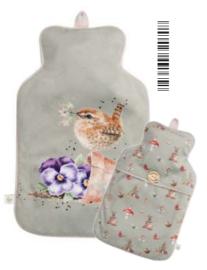

### — HOT WATER BOTTLES

HWB001 'Garden Friends' Hot Water Bottle

HWB002 'Woodlanders' Hot Water Bottle

HWB003 'A Dog's Life' Hot Water Bottle

BGE005 'A Dog's Life' Cross Body Bag

BGE006 'Woodlanders' Cross Body Bag