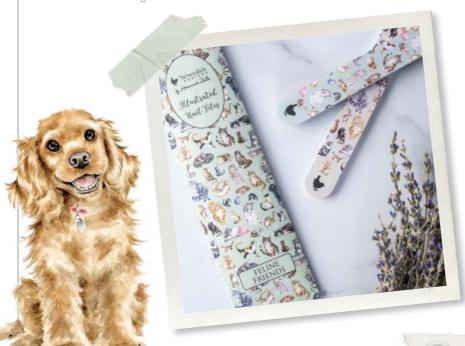

stories and toasting marshmallows over a camp fire. Always looking for a new challenge, Jack has dabbled in metal detecting and once found a paperclip shaped like a dinosaur.

# BERYL JUNIOR inspired by 'Moolly Jumper'

Beryl loves to be outdoors and has recently taken up Nordic walking which keeps her busy most weekends. Known as a bit of a thrill-seeker, she loves white-water rafting and has always wanted to try her hoof at parkour. Highly sociable, Beryl was the founding member of her local 'knit and natter' group which once led a successful campaign to make socks for cold penguins. Beryl loves to bake and often raises eyebrows with her unusual flavour combinations.



PLUSHM012 190mm × 150mm × 140mm







### LIP BALM TINS



28





NAIL007 'A Dog's Life'

NAIL008 'Feline Friends'









### GIFT BAGS



GB043
'Golden Hour'
Large Gift Bag



GB042
'Love and Hedgehugs'
Medium Gift Bag



GB041 'He's a Fun-Gi' Small Gift Bag







### POINT OF SALE TOOLS

When it comes to styling your Wrendale display, we've done the work for you...

We have designed a selection of beautifully illustrated point of sale units to make showcasing your range as effortless as possible and to provide an easy and enjoyable shopping experience for your customers.

Developed to fit a variety of products in different shapes and sizes, our point of sale display tools feature some of Hannah's best-loved designs in vibrant colours to draw attention to our range.



#### **SPINNERS**

The simplistic layout of our card spinners makes it easy for shoppers to browse, while our wonderfully engaging d