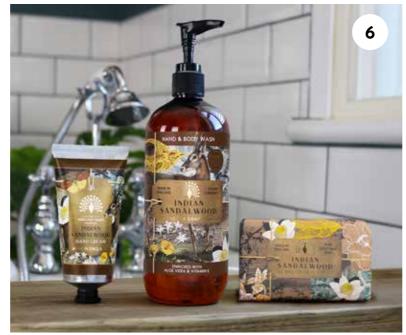

#### SSGB006 Indian Sandalwood

# IN CASE: 2

Fragranced with sandalwood and cedarwood, creating a rich but spicy scent. A heart of pine, orange flower and clove balances the fragrance against a base of dry amber, tobacco and musks.