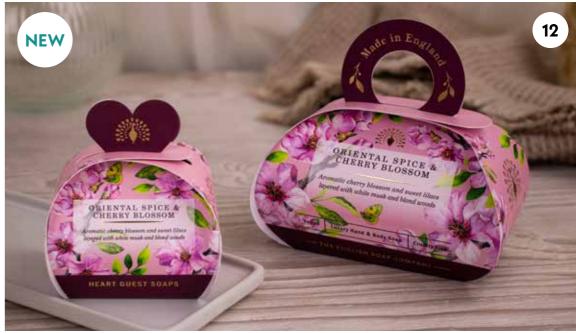

#### ORIENTAL SPICE & CHERRY BLOSSOM

P. LMC0006 Soy Wax Candle 170ML | # IN CASE: 4

Q. LBS0006 Large Gift Soap 260G | # IN CASE: 6

R. GS0006 Heart Guest Soap 3X 20G | # IN CASE: 14

#### Little moments for big occasions!

Introducing our brand new Occasions Heart Guest Soaps! A little something to celebrate that special occasion. In fun, brightly illustrated packaging, each with 3 luxury heart soaps inside. 3X 20G | # IN CASE: 14