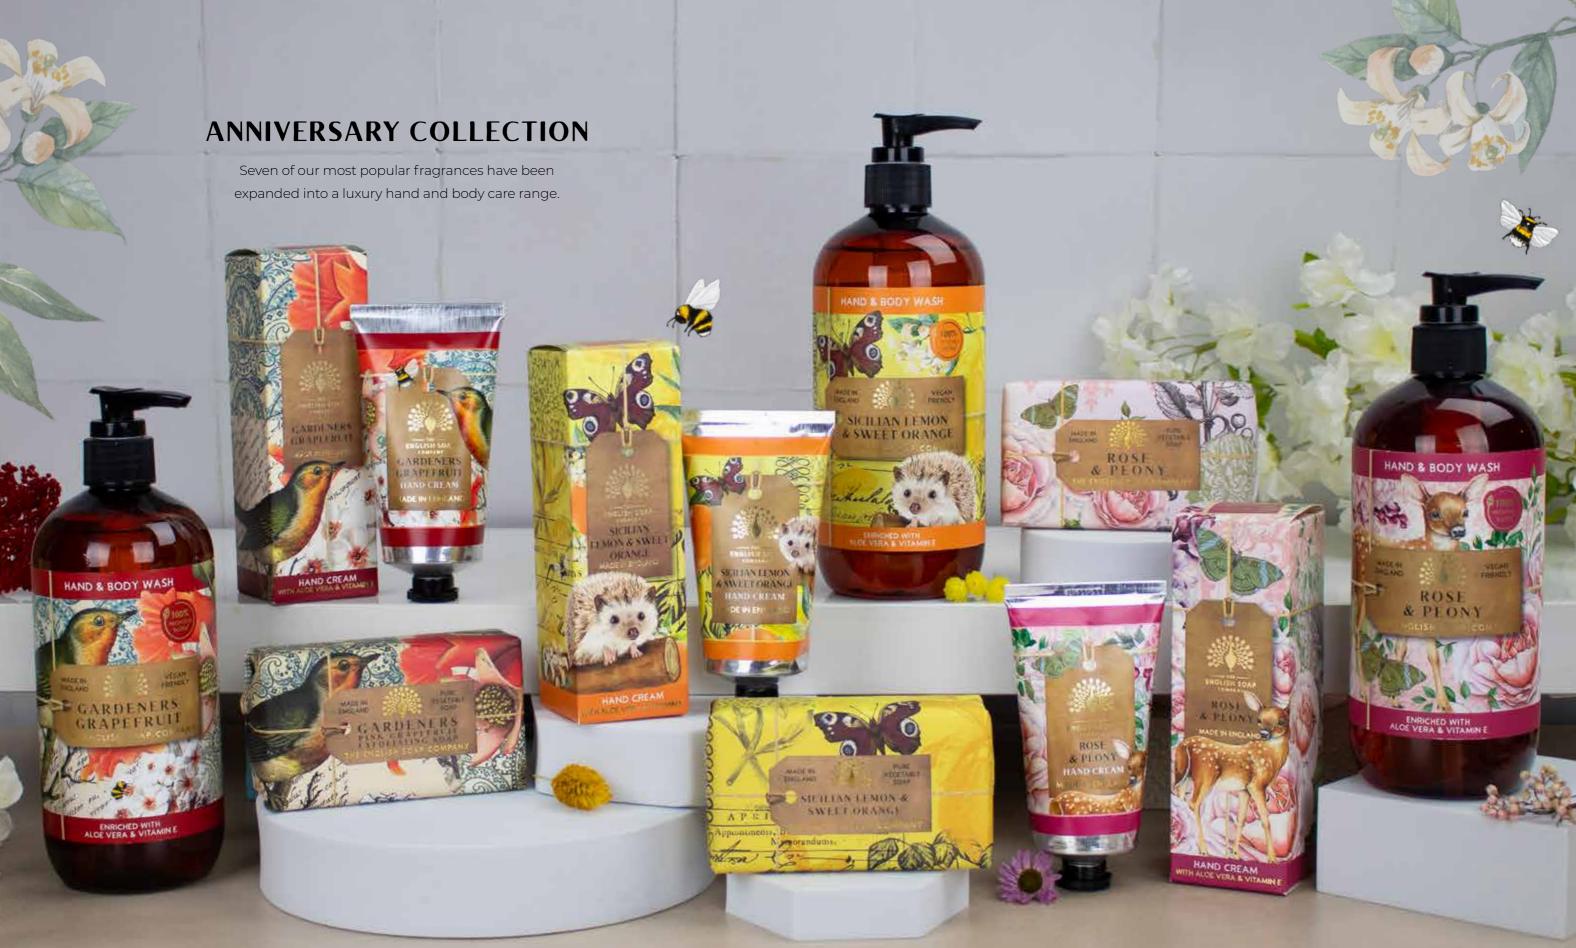

#### **GARDENERS GRAPEFRUIT**

 SS0005 Soap Bar
 SS0022 Hand Cream
 SS0029 Hand & Body Wash

 190G | # IN CASE: 8
 75ML | # IN CASE: 6
 500ML | # IN CASE: 6

#### SICILIAN LEMON & SWEET ORANGE

 SS0008 Soap Bar
 SS0025 Hand Cream
 SS0032 Hand & Body Wash

 190G | # IN CASE: 8
 75ML | # IN CASE: 6
 500ML | # IN CASE: 6

#### **ROSE & PEONY**

SS0009 Soap Bar SS0024 Hand Cream SS0031 Hand & Body Wash 190G | # IN CASE: 8 75ML | # IN CASE: 6 500ML | # IN CASE: 6

#### **ANNIVERSARY COLLECTION**

# ANNIVERSARY COLLECTION Hand & Body Gift Set

Embrace fragrances inspired by nature with our luxury hand & body gift set. Available in seven beautiful fragrances. Each gift set

contains 1x 75ML hand cream, 1x 190G soap bar and 1x 500ML hand

and body wash.

SSGB005 Jasmine & Wild Strawberry # IN CASE: 2

Fragranced with flowering jasmine. Notes of wild strawberry, kiwi, ylang and orange flower complete this delicately elegant scent.