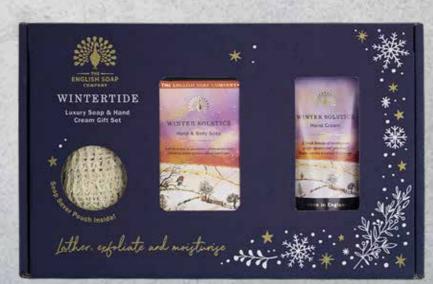

## WINTERTIDE COLLECTION

Expanding from our popular Wintertide Candles, we now introduce a hand cream, soap and hand & body wash. With painted illustrations of enchanting landscapes, beautiful winter inspired fragrances and ingredients to keep your skin feeling nourished in the colder months, what's not to love?

#### **POLAR LIGHTS**

LMC1010 Soy Wax Candle 170ML | # IN CASE: 4

WT004 Hand & Body Wash 500ML | # IN CASE: 6

WT005 Hand Cream 75ML | # IN CASE: 6

WT006 Soap Bar 190G | # IN CASE: 8

WTGB002 FRANKINCENSE & MYRRH Luxury Soap & Hand Cream Gift Set # IN CASE: 4

WTGB003 POLAR LIGHTS Luxury Soap & Hand Cream Gift Set # IN CASE: 4

WTGB004 WINTER SOLSTICE Luxury Soap & Hand Cream Gift Set # IN CASE: 4

Each gift box contains 1x 190g soap bar, 1x 75ml hand cream and our Zero Waste Soap Saver Pouch.