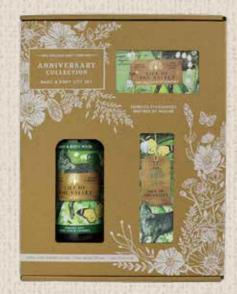

#### **ANNIVERSARY COLLECTION**

# ANNIVERSARY COLLECTION Hand & Body Gift Set

Embrace fragrances inspired by nature with our luxury hand & body gift set. Available in seven beautiful fragrances. Each gift set

contains 1x 75ML hand cream, 1x 190G soap bar and 1x 500ML hand

and body wash.

SSGB005 Jasmine & Wild Strawberry # IN CASE: 2

Fragranced with flowering jasmine. Notes of wild strawberry, kiwi, ylang and orange flower complete this delicately elegant scent.

#### SSGB002 Lily Of The Valley

# IN CASE: 2

Fragranced with green grass and lily of the valley flowers. With notes of honeysuckle, this scent leads into a heart of lily of the valley, rose and ylang. A base of jasmine and magnolia rounds the fragrance.