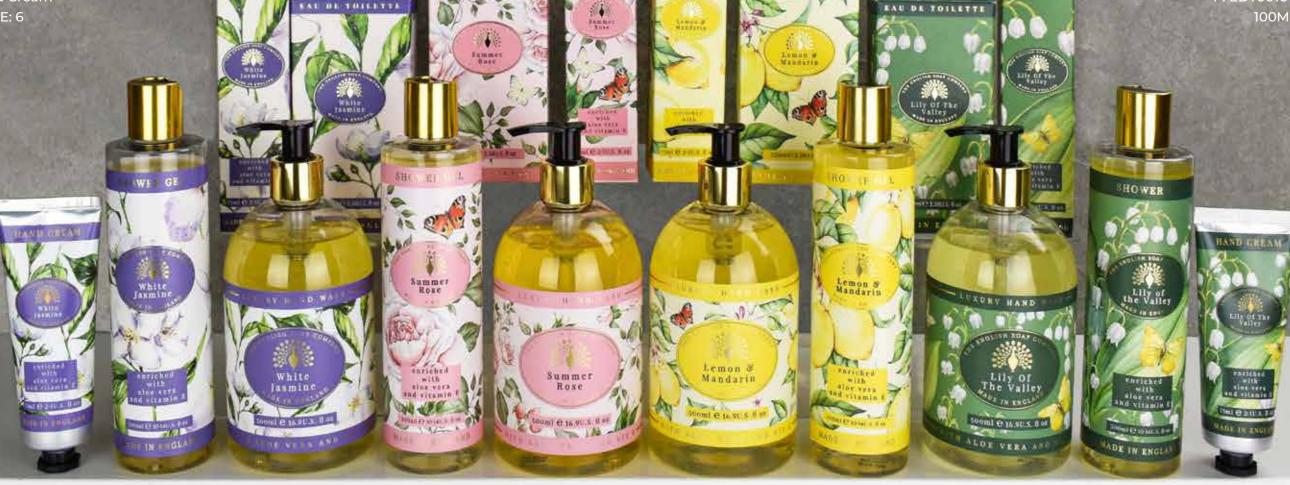

## Bath & Body A quintessential collection of English gardeninspired fragrances available in hand soaps shower gels, hand creams and eaux de toilette.

#### **ENGLISH LAVENDER**

floral fragrance of English Lavender. The herbal notes help to promote an

**English Lavender** 3X 100G | # IN CASE: 4 300ML | # IN CASE: 6

ENGLISH LAVENDER

500ML | # IN CASE: 6

D. EDT0007 Eau de Toilette

#### WHITE JASMINE

A. TC0005 Hand Cream C. LL0005 Hand Wash 75ML | # IN CASE: 6

500ML | # IN CASE: 6

B. SG0005 Shower Gel 300ML | # IN CASE: 6

D. EDT0005 Eau de Toilette 100ML | # IN CASE: 4

#### **SUMMER ROSE**

E. SG0008 Shower Gel 300ML | # IN CASE: 6

F. LL0008 Hand Wash 500ML | # IN CASE: 6

G. EDT0008 Eau de Toilette 100ML | # IN CASE: 4

H. TC0008 Hand Cream 75ML | # IN CASE: 6

#### **LEMON & MANDARIN**

I. LL0012 Hand Wash 500ML | # IN CASE: 6 K. TC0012 Hand Cream 75ML | # IN CASE: 6

300ML | # IN CASE: 6

J. SG0012 Shower Gel L. EDT0012 Eau de Toilette 100ML | # IN CASE: 4

#### LILY OF THE VALLEY

M. LL0010 Hand Wash 500ML | # IN CASE: 6

N. SG0010 Shower Gel 300ML | # IN CASE: 6

O. TC0010 Hand Cream 75ML | # IN CASE: 6

P. EDT0010 Eau de Toilette 100ML | # IN CASE: 4

III

C. LL0005