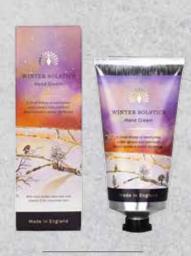

#### WINTER SOLSTICE

LMC1011 Soy Wax Candle 170ML | # IN CASE: 4

WT007 Hand & Body Wash 500ML | # IN CASE: 6

WT008 Hand Cream 75ML | # IN CASE: 6

WT009 Soap Bar 190G | # IN CASE: 8