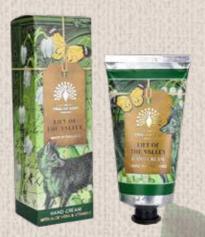

#### LILY OF THE VALLEY

SS0034 Hand & Body Wash

500ML | # IN CASE: 6

SS0033 Hand & Body Wash 500ML | # IN CASE: 6

SS0013 Soap Bar 190G | # IN CASE: 8

SS0026 Hand Cream 75ML | # IN CASE: 6

#### LILY OF THE VALLEY

D. LMC0012 Soy Wax Candle 170ML | # IN CASE: 4

E. LBS0010 Large Gift Soap 260G | # IN CASE: 6

F. GS0012 Heart Guest Soap 3X 20G | # IN CASE: 14