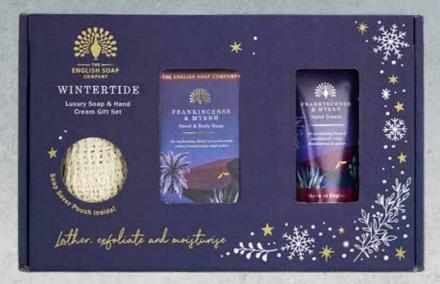

#### **POLAR LIGHTS**

LMC1010 Soy Wax Candle 170ML | # IN CASE: 4

WT004 Hand & Body Wash 500ML | # IN CASE: 6

WT005 Hand Cream 75ML | # IN CASE: 6

WT006 Soap Bar 190G | # IN CASE: 8

WTGB002 FRANKINCENSE & MYRRH Luxury Soap & Hand Cream Gift Set # IN CASE: 4

WTGB003 POLAR LIGHTS Luxury Soap & Hand Cream Gift Set # IN CASE: 4

WTGB004 WINTER SOLSTICE Luxury Soap & Hand Cream Gift Set # IN CASE: 4

Each gift box contains 1x 190g soap bar, 1x 75ml hand cream and our Zero Waste Soap Saver Pouch.