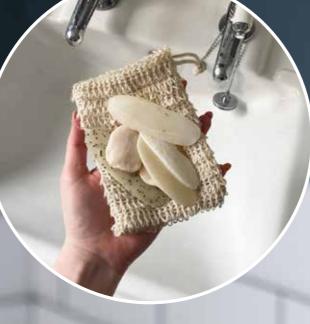

# Soap Saver Pouch

Extend the life of your soap with this handy shower accessory. Made from mixed cotton and linen, this product offers you a sustainable solution, collating your leftover soap pieces for zero waste whilst exfoliating your body at the same time.

> Zero Waste Soap Saver Pouch

Extend the tile of your soap bar

Better still, these bags fit our 100G, 190G and 240G soap bars so you can make the most of that luxurious lather. This will provide you with the perfect solution to make your soap last even longer, before it has a chance to escape down the drain.