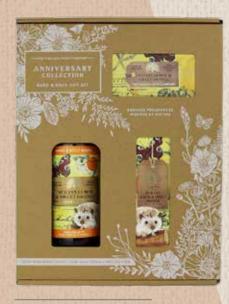

#### **ANNIVERSARY COLLECTION**

# ANNIVERSARY COLLECTION Hand & Body Gift Set

Embrace fragrances inspired by nature with our luxury hand & body gift set. Available in seven beautiful fragrances. Each gift set

contains 1x 75ML hand cream, 1x 190G soap bar and 1x 500ML hand

and body wash.

SSGB005 Jasmine & Wild Strawberry # IN CASE: 2

Fragranced with flowering jasmine. Notes of wild strawberry, kiwi, ylang and orange flower complete this delicately elegant scent.

#### SSGB007 Gardeners Grapefruit

# IN CASE: 2

Fragranced with crisp grapefruit. Lemon and lime add a zesty note, while lily, magnolia and rose create a soft balance between a citrus and floral scent.