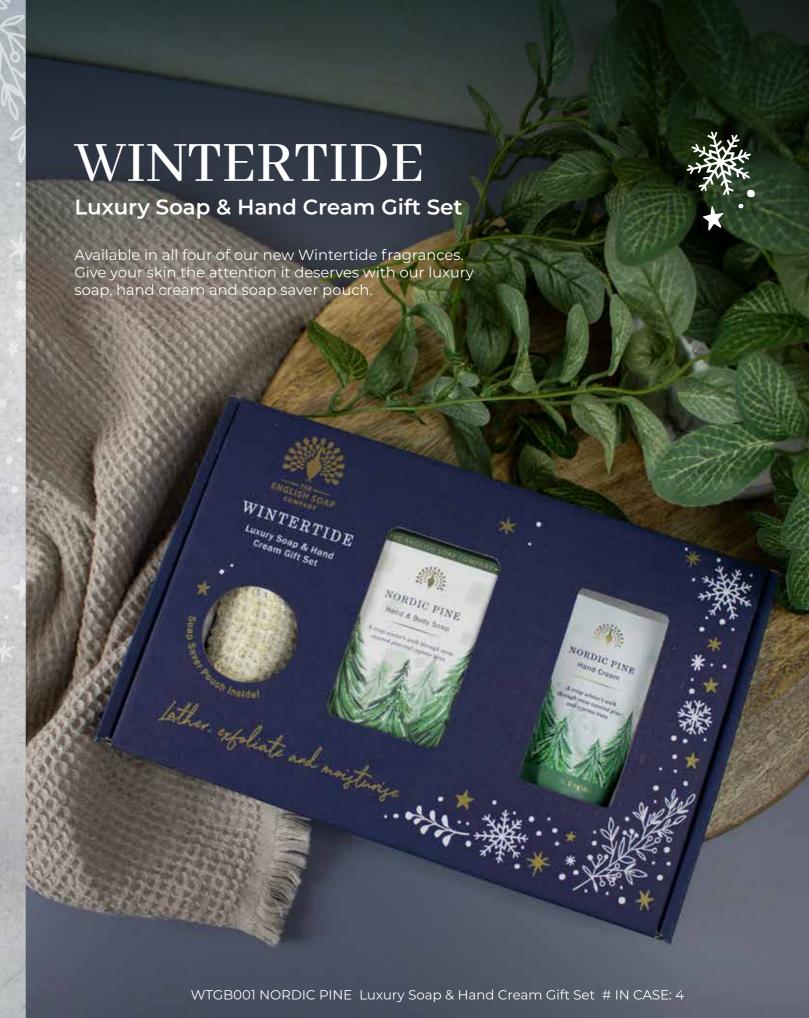

## WINTERTIDE COLLECTION

Expanding from our popular Wintertide Candles, we now introduce a hand cream, soap and hand & body wash. With painted illustrations of enchanting landscapes, beautiful winter inspired fragrances and ingredients to keep your skin feeling nourished in the colder months, what's not to love?

#### NORDIC PINE

LMC1009 Soy Wax Candle 170ML | # IN CASE: 4

WT001 Hand & Body Wash 500ML | # IN CASE: 6

WT002 Hand Cream 75ML | # IN CASE: 6

WT003 Soap Bar 190G | # IN CASE: 8

WTGB003 POLAR LIGHTS Luxury Soap & Hand Cream Gift Set # IN CASE: 4

WTGB004 WINTER SOLSTICE Luxury Soap & Hand Cream Gift Set # IN CASE: 4

Each gift box contains 1x 190g soap bar, 1x 75ml hand cream and our Zero Waste Soap Saver Pouch.