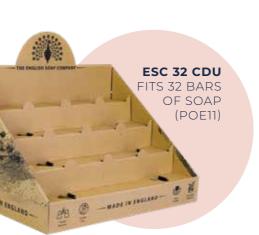

ENGLISH LAVENDER

LEMUS & MASUALIS

SEAWEED

- MADE IN ENGLAND

Packaging

CDU holds 32 soap bars. Fits all 190G soap bars.

Family

Business

# Point of Sale

**ALL POS ITEMS ARE FREE OF CHARGE** 

Our core value icons are proudly displayed on our POS items.

ESC 24 CDU

Perfect for any display.