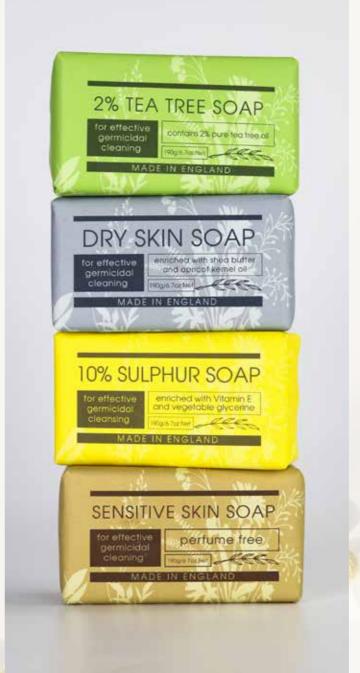

Take care of yourself with our range of personal care products, specially formulated for sensitive and problematic skin. The collection includes 190G soap bars, hand sanitiser, hand washes, body washes and hand creams.

**AS0018 Hand Sanitiser Spray** 100ML | # IN CASE: 8

AS0002 Tea Tree Soap

190G # IN A CASE: 8

AS0007 Tea Tree Hand Soap 300ML | # IN CASE: 6

AS0008 Tea Tree Body Soap 300ML | # IN CASE: 6

AS0006 Sulphur Cream 75ML | # IN CASE: 6