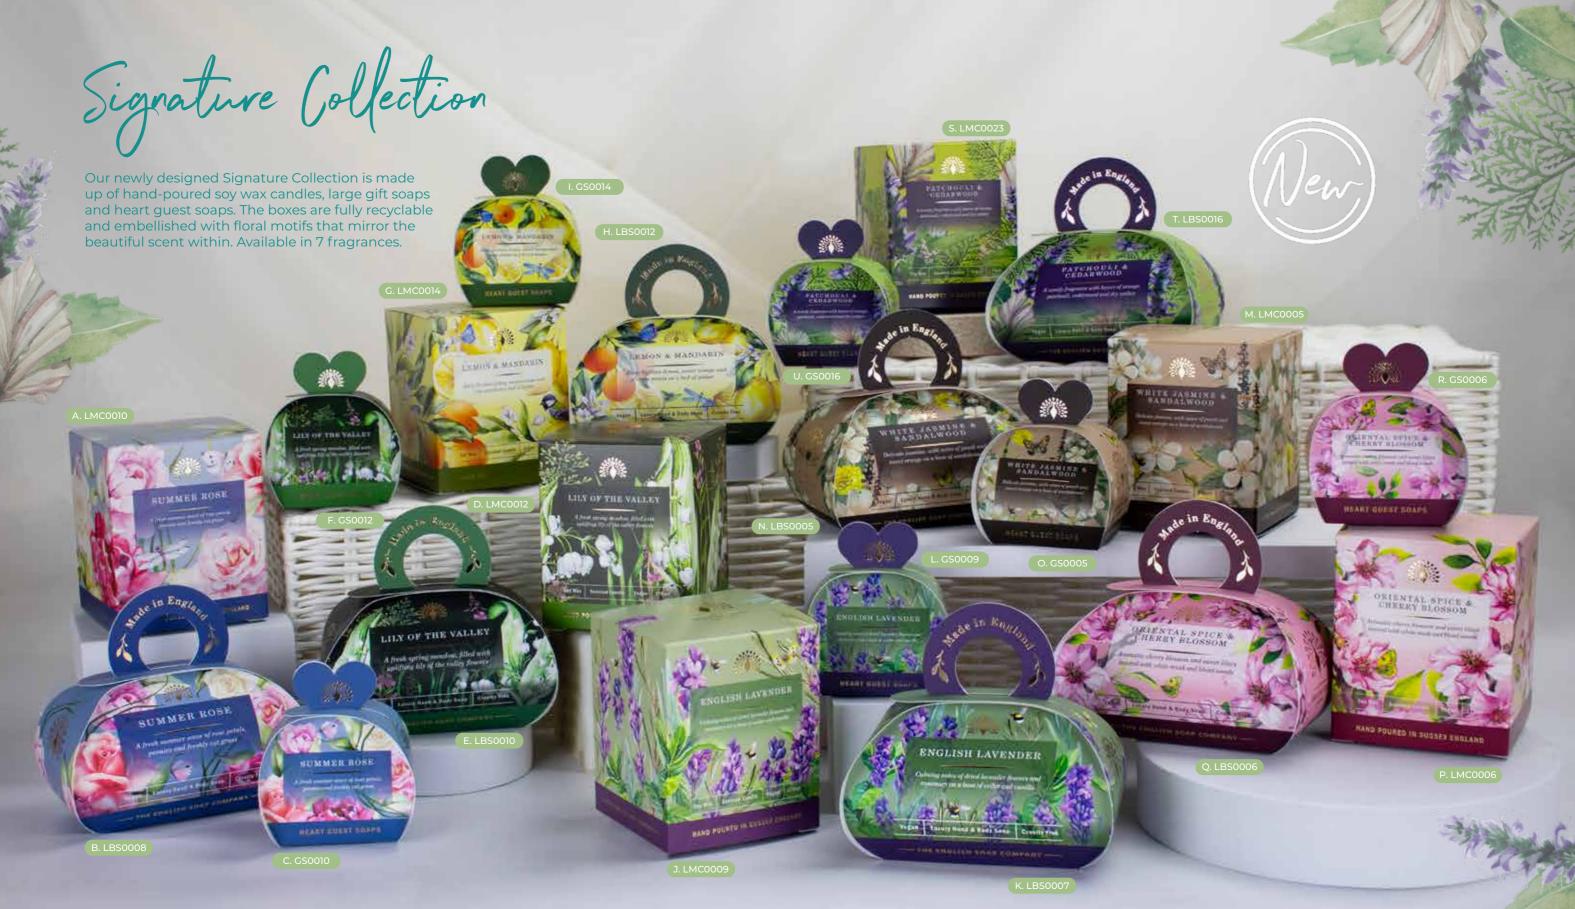

It's been a great year for The English Soap Company, which has seen us broaden our range of products to bring new additions to accompany existing favourites.

Our Signature Collection now includes large gift soaps and heart guest soaps. Embellished with floral motifs that mirror the beautiful scent within, these seven fragrances join our matching signature candles creating an elegant collection.

#### SUMMER ROSE

A. LMC0010 Soy Wax Candle 170ML | # IN CASE: 4

B. LBS0008 Large Gift Soap 260G | # IN CASE: 6

C. GS0010 Heart Guest Soap 3X 20G | # IN CASE: 14

#### LILY OF THE VALLEY

D. LMC0012 Soy Wax Candle 170ML | # IN CASE: 4

E. LBS0010 Large Gift Soap 260G | # IN CASE: 6

F. GS0012 Heart Guest Soap 3X 20G | # IN CASE: 14

#### LEMON & MANDARIN

G. LMC0014 Soy Wax Candle 170ML | # IN CASE: 4

H. LBS0012 Large Gift Soap 260G | # IN CASE: 6

I. GS0014 Heart Guest Soap 3X 20G | # IN CASE: 14

#### **ENGLISH LAVENDER**

J. LMC0009 Soy Wax Candle 170ML | # IN CASE: 4

K. LBS0007 Large Gift Soap 260G | # IN CASE: 6

L. GS0009 Heart Guest Soap 3X 20G | # IN CASE: 14

#### WHITE JASMINE & SANDALWOOD

M. LMC0005 Soy Wax Candle 170ML | # IN CASE: 4

N. LBS0005 Large Gift Soap 260G | # IN CASE: 6

O. GS0005 Heart Guest Soap 3X 20G | # IN CASE: 14

#### ORIENTAL SPICE & CHERRY BLOSSOM

P. LMC0006 Soy Wax Candle 170ML | # IN CASE: 4

Q. LBS0006 Large Gift Soap 260G | # IN CASE: 6

R. GS0006 Heart Guest Soap 3X 20G | # IN CASE: 14

#### PATCHOULI & CEDARWOOD

S. LMC0023 Soy Wax Candle 170ML | # IN CASE: 4

T. LBS0016 Large Gift Soap 260G | # IN CASE: 6

U. GS0016 Heart Guest Soap 3X 20G | # IN CASE: 14

OX0001 Thank You Honeysuckle Dew

OX0002 Thank You Zesty Lemon & Orange