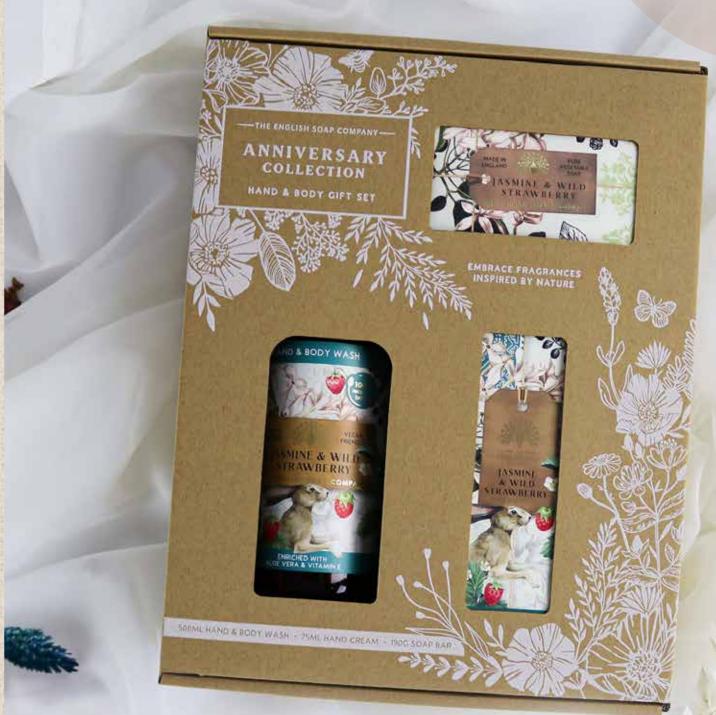

## JASMINE & WILD STRAWBERRY

190G | # IN CASE: 8

SS0021 Hand Cream 75ML | # IN CASE: 6

190G | # IN CASE: 8

SS0027 Hand Cream 75ML | # IN CASE: 6

# ANNIVERSARY COLLECTION Hand & Body Gift Set

Embrace fragrances inspired by nature with our luxury hand & body gift set. Available in seven beautiful fragrances. Each gift set

contains 1x 75ML hand cream, 1x 190G soap bar and 1x 500ML hand

and body wash.

SSGB005 Jasmine & Wild Strawberry # IN CASE: 2

Fragranced with flowering jasmine. Notes of wild strawberry, kiwi, ylang and orange flower complete this delicately elegant scent.