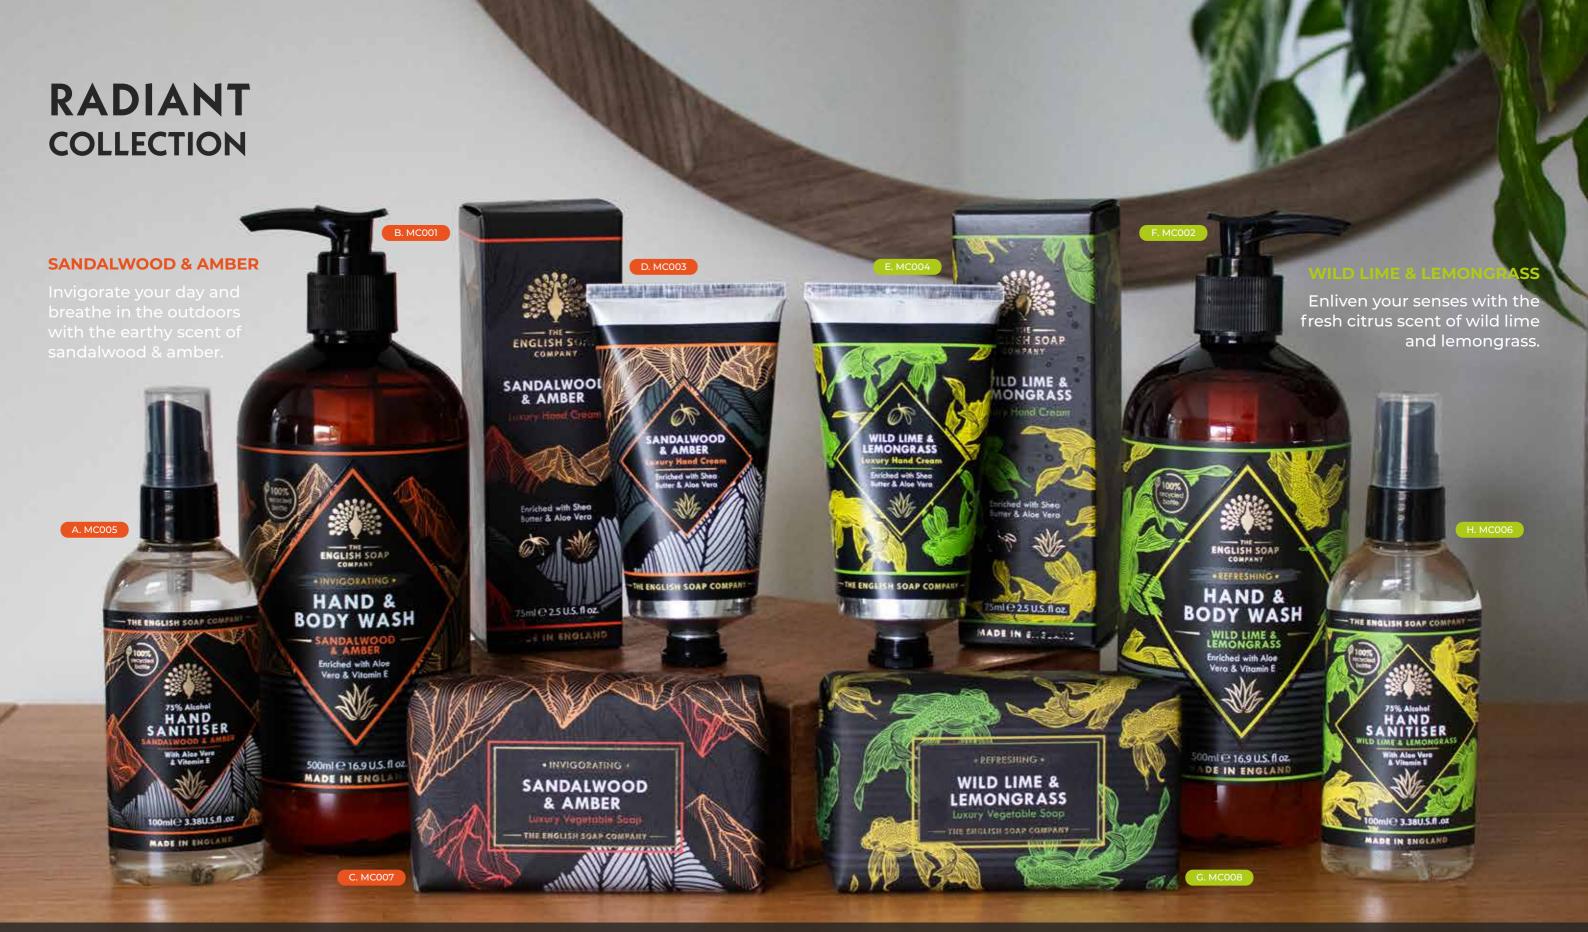

SBE0012 Triple Soap Gift Box 3X 100G | # IN CASE: 4

SBE0010 Triple Soap Gift Box 3X 100G | # IN CASE: 4

Feel invigorated and revived with this luxury hand and body care range. The products in the Radiant Collection make an ideal gift for friends or family or as a self-purchase. The products can either be sold individually or as part of a full set. A. MC005 Hand Sanitiser 100ML | # IN CASE: 8

B. MC001 Hand & Body Wash 500ML | # IN CASE: 6

C. MC007 Soap Bar 190G | # IN CASE: 8

D. MC003 Hand Cream 75ML | # IN CASE: 6

E. MC004 Hand Cream 75ML | # IN CASE: 6

F. MC002 Hand & Body Wash 500ML | # IN CASE: 6

G. MC008 Soap Bar 190G | # IN CASE: 8

H. MC006 Hand Sanitiser 100ML | # IN CASE: 8

We've teamed up with Barbie™, to bring you a new collection of fun and playful soaps.

Start the day feeling fresh with one of the eight fragrances. Bringing uplifting scents to your morning routine.