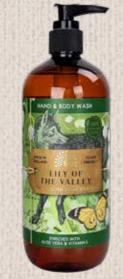

#### LILY OF THE VALLEY

SS0034 Hand & Body Wash

500ML | # IN CASE: 6

SS0033 Hand & Body Wash 500ML | # IN CASE: 6

SS0013 Soap Bar 190G | # IN CASE: 8

SS0026 Hand Cream 75ML | # IN CASE: 6

#### LILY OF THE VALLEY

D. LMC0012 Soy Wax Candle 170ML | # IN CASE: 4

E. LBS0010 Large Gift Soap 260G | # IN CASE: 6

F. GS0012 Heart Guest Soap 3X 20G | # IN CASE: 14