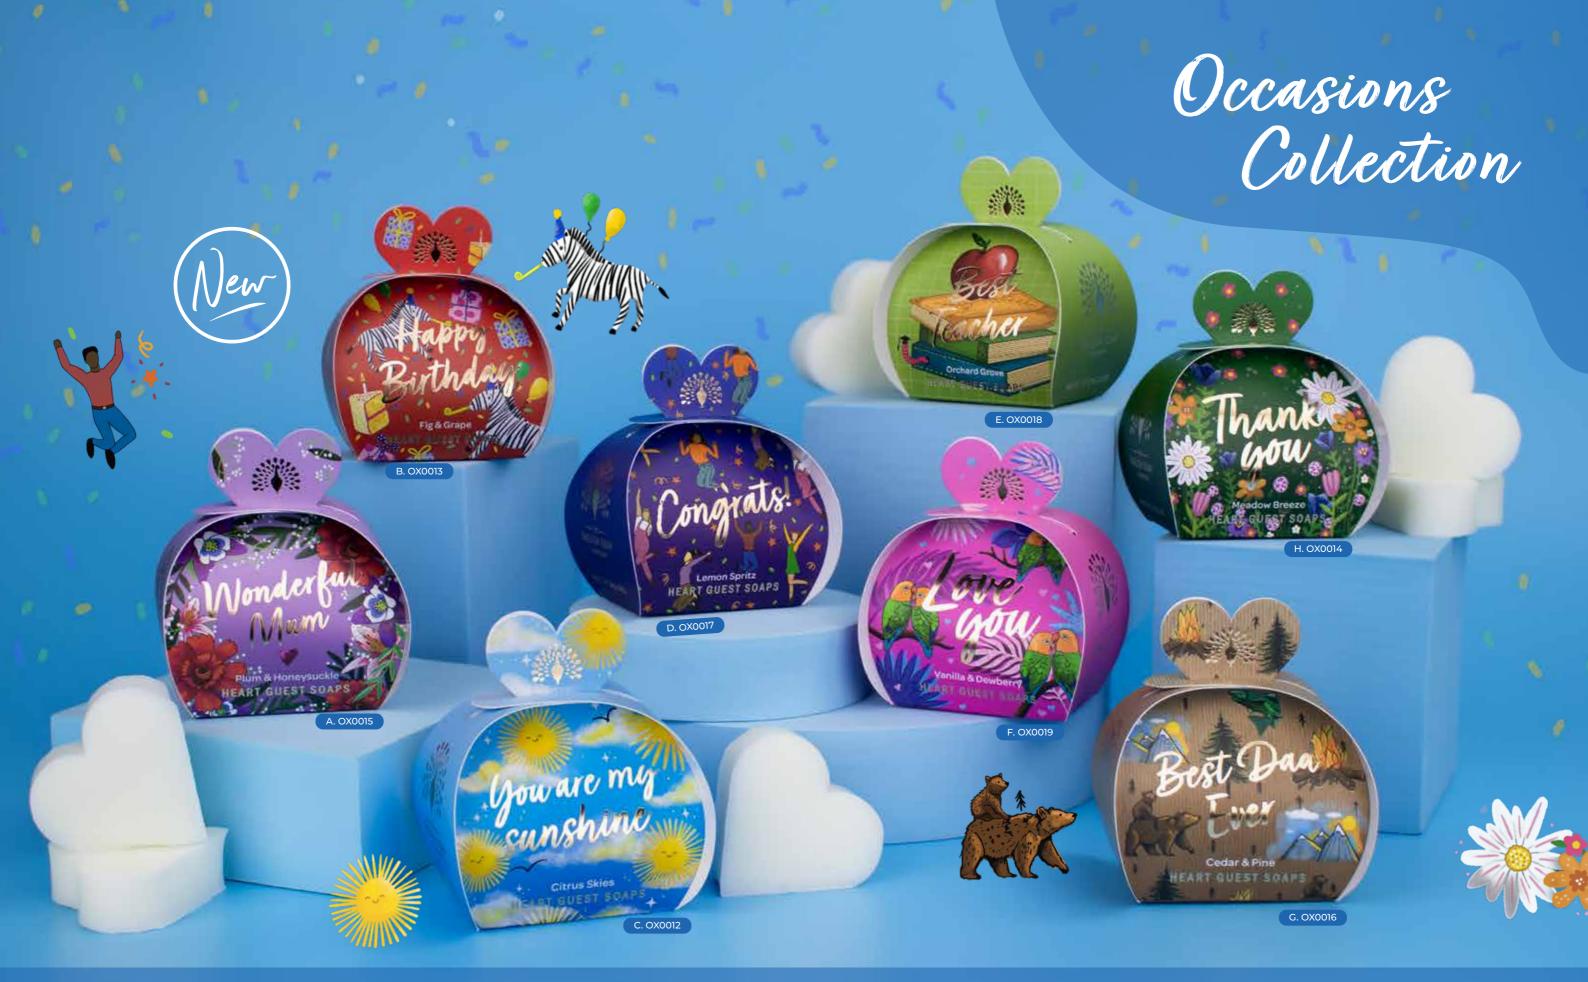

#### Little moments for big occasions!

Introducing our brand new Occasions Heart Guest Soaps! A little something to celebrate that special occasion. In fun, brightly illustrated packaging, each with 3 luxury heart soaps inside. 3X 20G | # IN CASE: 14

A. OX0015 Wonderful Mum Plum & Honeysuckle

E. OX0018 Best Teacher **Orchard Grove** 

B. OX0013 Happy Birthday Fig & Grape

F. OX0019 Love You Vanilla & Dewberry C. OX0012 You Are My Sunshine **Citrus Skies** 

G. OX0016 Best Dad Ever Cedar & Pine

D. OX0017 Congrats Lemon Spritz

H. OX0014 Thank You Meadow Breeze