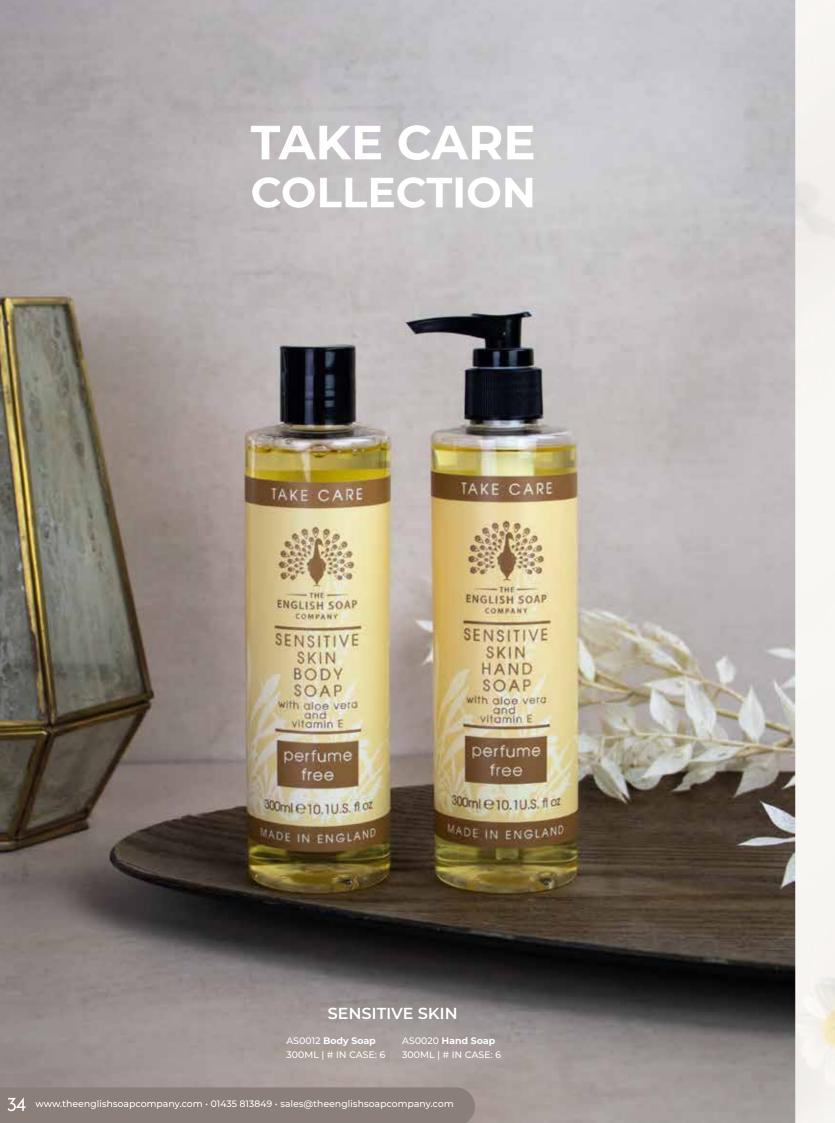

Take care of yourself with our range of personal care products, specially formulated for sensitive and problematic skin. The collection includes 190G soap bars, hand sanitiser, hand washes, body washes and hand creams.

**AS0018 Hand Sanitiser Spray** 100ML | # IN CASE: 8

AS0002 Tea Tree Soap

190G # IN A CASE: 8

AS0007 Tea Tree Hand Soap 300ML | # IN CASE: 6

AS0008 Tea Tree Body Soap 300ML | # IN CASE: 6

AS0006 Sulphur Cream 75ML | # IN CASE: 6

AS0011 Sensitive Skin Cream

**INFORMATION POSTERS DIECUT TENT CARDS** A4 (POE02) OR A5 (POE03) A4 (POE04) OR A5 (POE05)

THE FULL POS BROCHURE

**SCAN HERE TO VIEW** 

**SHELF RUNNER** 450MM X 120MM (POE06)

WINDOW STICKER 98MM (POE10)