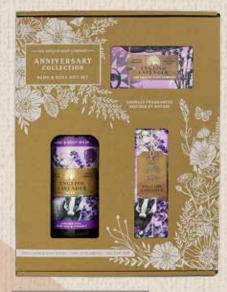

#### **ANNIVERSARY COLLECTION**

# ANNIVERSARY COLLECTION Hand & Body Gift Set

Embrace fragrances inspired by nature with our luxury hand & body gift set. Available in seven beautiful fragrances. Each gift set

contains 1x 75ML hand cream, 1x 190G soap bar and 1x 500ML hand

and body wash.

SSGB005 Jasmine & Wild Strawberry # IN CASE: 2

Fragranced with flowering jasmine. Notes of wild strawberry, kiwi, ylang and orange flower complete this delicately elegant scent.

#### **ENGLISH LAVENDER**

J. LMC0009 Soy Wax Candle 170ML | # IN CASE: 4

K. LBS0007 Large Gift Soap 260G | # IN CASE: 6

L. GS0009 Heart Guest Soap 3X 20G | # IN CASE: 14