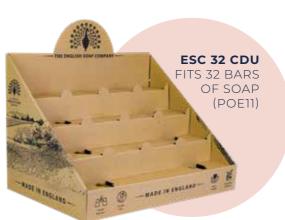

ENGLISH LAVENDER

LEMUS & MASUALIS

SEAWEED

- MADE IN ENGLAND

Packaging

CDU holds 32 soap bars. Fits all 190G soap bars.

Family

Business

# Point of Sale

**ALL POS ITEMS ARE FREE OF CHARGE** 

Our core value icons are proudly displayed on our POS items.

ESC 24 CDU

Perfect for any display.