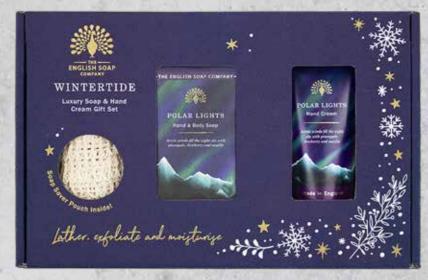

#### **POLAR LIGHTS**

LMC1010 Soy Wax Candle 170ML | # IN CASE: 4

WT004 Hand & Body Wash 500ML | # IN CASE: 6

WT005 Hand Cream 75ML | # IN CASE: 6

WT006 Soap Bar 190G | # IN CASE: 8

WTGB002 FRANKINCENSE & MYRRH Luxury Soap & Hand Cream Gift Set # IN CASE: 4

WTGB003 POLAR LIGHTS Luxury Soap & Hand Cream Gift Set # IN CASE: 4

WTGB004 WINTER SOLSTICE Luxury Soap & Hand Cream Gift Set # IN CASE: 4

Each gift box contains 1x 190g soap bar, 1x 75ml hand cream and our Zero Waste Soap Saver Pouch.