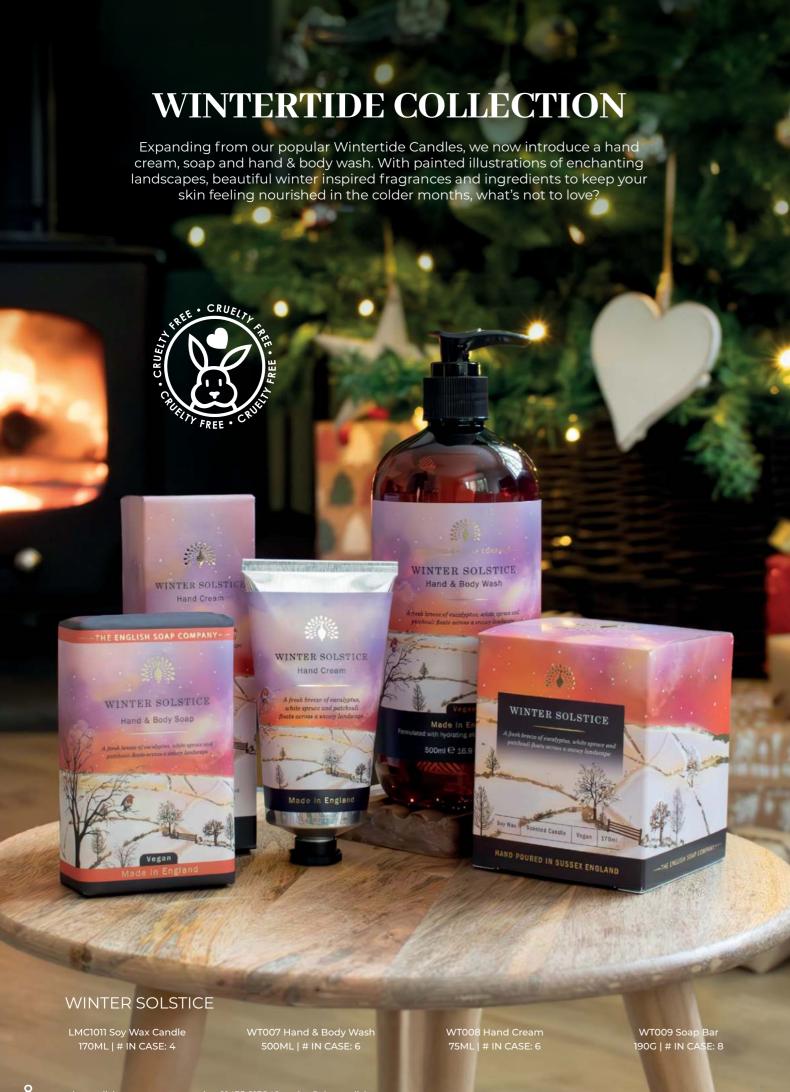

### NORDIC PINE

LMC1009 Soy Wax Candle 170ML | # IN CASE: 4

WT001 Hand & Body Wash 500ML | # IN CASE: 6

WT002 Hand Cream 75ML | # IN CASE: 6

WT003 Soap Bar 190G | # IN CASE: 8