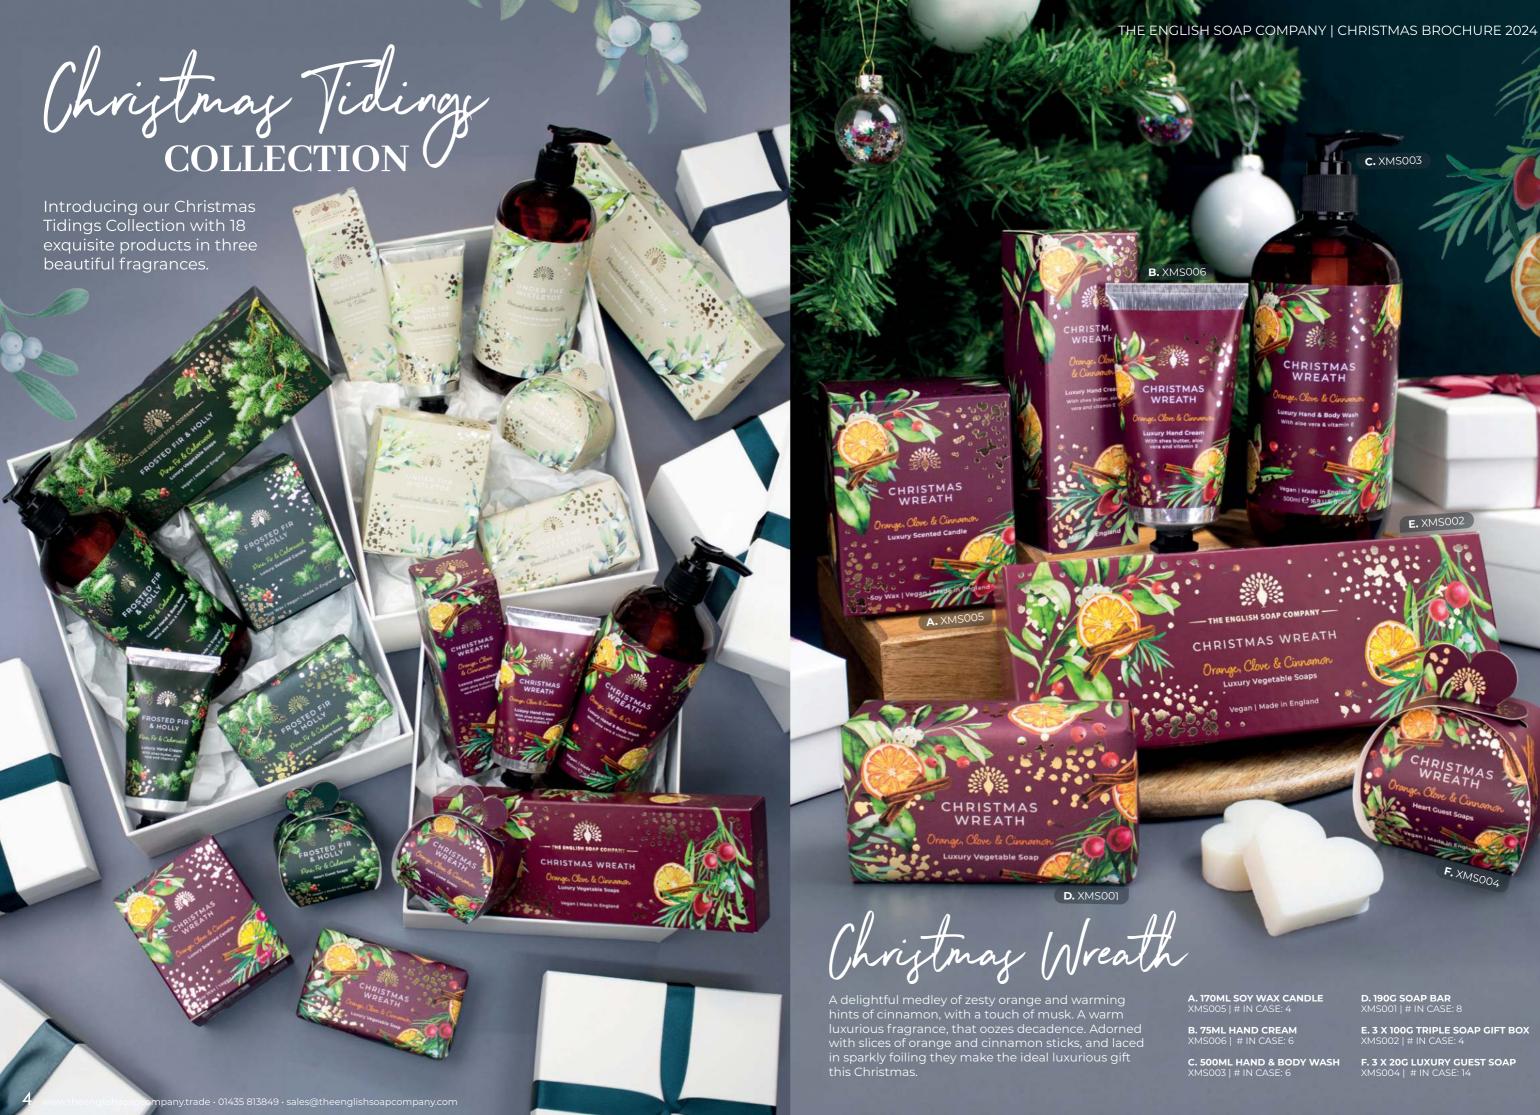

With a top layer of pine and cypress, the scent develops into a heart of sandalwood, cedarwood and cinnamon. A rich base of patchouli, frankincense and ambers complete the fragrance. Adorned with holly berries, pine branches and cones. Embellished with glittering foil, they make the ideal luxurious present.

# **Order Online at:**

www.theenglishsoapcompany.trade

Scan the QR code to access our trade website.

E. 3 X 100G TRIPLE SOAP GIFT BOX XMS002 | # IN CASE: 4

F. 3 X 20G LUXURY GUEST SOAP XMS004 | # IN CASE: 14