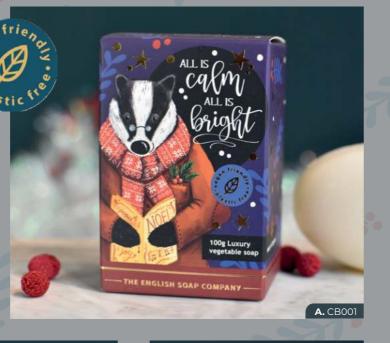

### 100G SOAP BARS | # IN CASE: 10

Give the gift of joy with one of our Christmas Character Soaps. Seven jolly, festive boxed soaps, each illustrated with colourful characters and a heartfelt message. These perfectly formed 100g mini soaps make a wonderful gift or stocking filler.

# **FRANKINCENSE & MYRRH** MINI SOAP BARS

- A. CB001: BADGER
- B. CB002: POLAR BEAR
- **C.** CB003: OWL
- D. CB004: PENGUIN
- **E.** CB005: FATHER CHRISTMAS
- F. CB006: SNOWMAN
- G. CB007: REINDEER