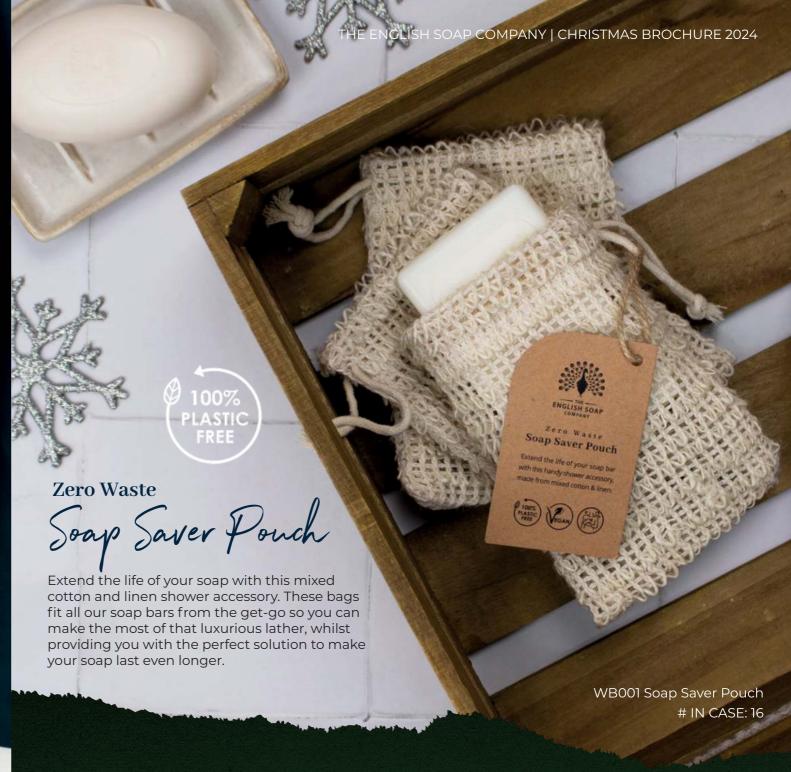

t winter florals and seasonal greenery.

# **GIFT SOAPS & CANDLES**

The White Christmas Collection has notes of warm spices, nutmeg, cinnamon & mulled wine. The Elf Collection is infused with the warm and spicy fragrance of mulled wine, with top notes of orange and





# **STOCKING FILLERS**

### 100G SOAP BARS | # IN CASE: 10

Give the gift of joy with one of our Christmas Character Soaps. Seven jolly, festive boxed soaps, each illustrated with colourful characters and a heartfelt message. These perfectly formed 100g mini soaps make a wonderful gift or stocking filler.















# **FRANKINCENSE & MYRRH** MINI SOAP BARS

- A. CB001: BADGER
- B. CB002: POLAR BEAR
- **C.** CB003: OWL
- D. CB004: PENGUIN
- **E.** CB005: FATHER CHRISTMAS
- F. CB006: SNOWMAN
- G. CB007: REINDEER









# Beautiful CHRISTMAS DISPLAYS

Complementing our year round Point of Sale, our beautiful festive shelf runners enhance any display. Available to add to any order, free of charge.