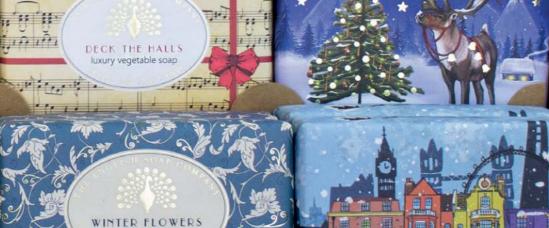

# 190G SOAP BARS | # IN CASE: 8

Discover the charm of our Christmas Soap Bars, including three captivating reimagined designs. Beautiful gold foiling embellishes the paper wrapped collection, making these soaps not just a bathroom essential, but the perfect way to enhance your gift-giving this year.

**CHX0001 WINTER ANIMALS** MULLED WINE

**CHX0002 LONDON IN WINTER** 

CHX0003 SANTA **CINNAMON & ORANGE** 

**CHX0004 THREE KINGS** FRANKINCENSE & MYRRH

**CHX0008 WINTER BERRIES** 

**CHX0009 WINTER FLOWERS** 

CHX0010 DECK THE HALLS MULLED WINE

CHX0011 MERRY CHRISTMAS CHRISTMAS GREENERY

CHX0012 SEASON'S GREETINGS CINNAMON & ORANGE

CHX0013 GINGERBREAD

**CHX0015 HEAVENLY ANGEL** 

**CHX0016 NUTCRACKER** FRANKINCENSE & MYRRH