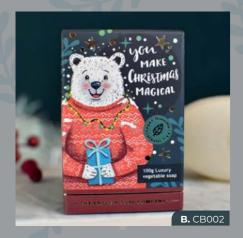

### 100G SOAP BARS | # IN CASE: 10

Give the gift of joy with one of our Christmas Character Soaps. Seven jolly, festive boxed soaps, each illustrated with colourful characters and a heartfelt message. These perfectly formed 100g mini soaps make a wonderful gift or stocking filler.

# **FRANKINCENSE & MYRRH** MINI SOAP BARS

- A. CB001: BADGER
- B. CB002: POLAR BEAR
- **C.** CB003: OWL
- D. CB004: PENGUIN
- **E.** CB005: FATHER CHRISTMAS
- F. CB006: SNOWMAN
- G. CB007: REINDEER