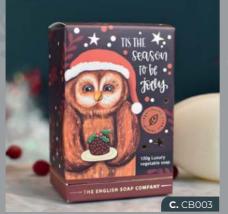

### 100G SOAP BARS | # IN CASE: 10

Give the gift of joy with one of our Christmas Character Soaps. Seven jolly, festive boxed soaps, each illustrated with colourful characters and a heartfelt message. These perfectly formed 100g mini soaps make a wonderful gift or stocking filler.

# **FRANKINCENSE & MYRRH** MINI SOAP BARS

- A. CB001: BADGER
- B. CB002: POLAR BEAR
- **C.** CB003: OWL
- D. CB004: PENGUIN
- **E.** CB005: FATHER CHRISTMAS
- F. CB006: SNOWMAN
- G. CB007: REINDEER