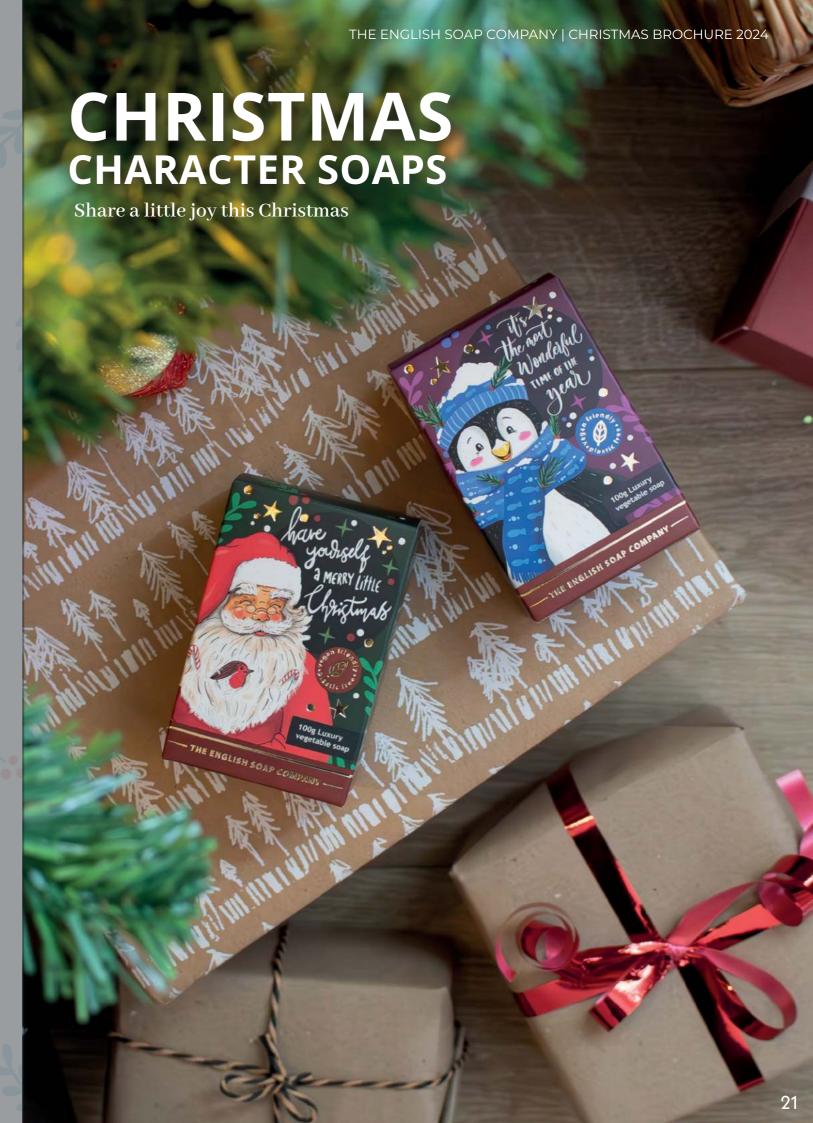

### 100G SOAP BARS | # IN CASE: 10

Give the gift of joy with one of our Christmas Character Soaps. Seven jolly, festive boxed soaps, each illustrated with colourful characters and a heartfelt message. These perfectly formed 100g mini soaps make a wonderful gift or stocking filler.

# **FRANKINCENSE & MYRRH** MINI SOAP BARS

- A. CB001: BADGER
- B. CB002: POLAR BEAR
- **C.** CB003: OWL
- D. CB004: PENGUIN
- **E.** CB005: FATHER CHRISTMAS
- F. CB006: SNOWMAN
- G. CB007: REINDEER