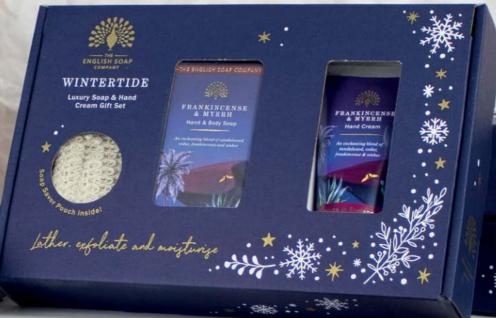

# WINTERTIDE

# Luxury Soap & Hand Cream Gift Set

Each gift box contains 1x 190g soap bar, 1x 75ml hand cream and our Zero Waste Soap Saver Pouch. The perfect accessory for lathering up and exfoliating the skin.