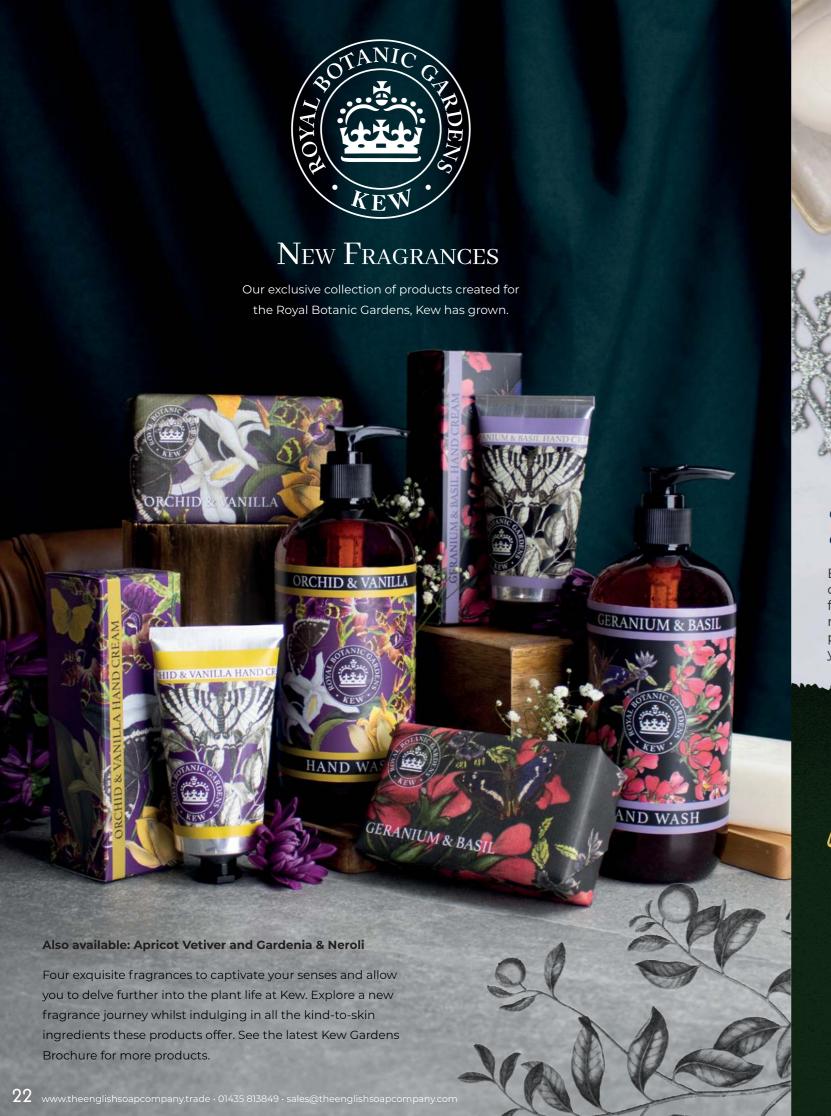

oft winter florals and seasonal greenery.

# **GIFT SOAPS & CANDLES**

The White Christmas Collection has notes of warm spices, nutmeg, cinnamon & mulled wine. The Elf Collection is infused with the warm and spicy fragrance of mulled wine, with top notes of orange and





# **STOCKING FILLERS**

### 100G SOAP BARS | # IN CASE: 10

Give the gift of joy with one of our Christmas Character Soaps. Seven jolly, festive boxed soaps, each illustrated with colourful characters and a heartfelt message. These perfectly formed 100g mini soaps make a wonderful gift or stocking filler.















# **FRANKINCENSE & MYRRH** MINI SOAP BARS

- A. CB001: BADGER
- B. CB002: POLAR BEAR
- **C.** CB003: OWL
- D. CB004: PENGUIN
- **E.** CB005: FATHER CHRISTMAS
- F. CB006: SNOWMAN
- G. CB007: REINDEER









# Beautiful CHRISTMAS DISPLAYS

Complementing our year round Point of Sale, our beautiful festive shelf runners enhance any display. Available to add to any order, free of charge.