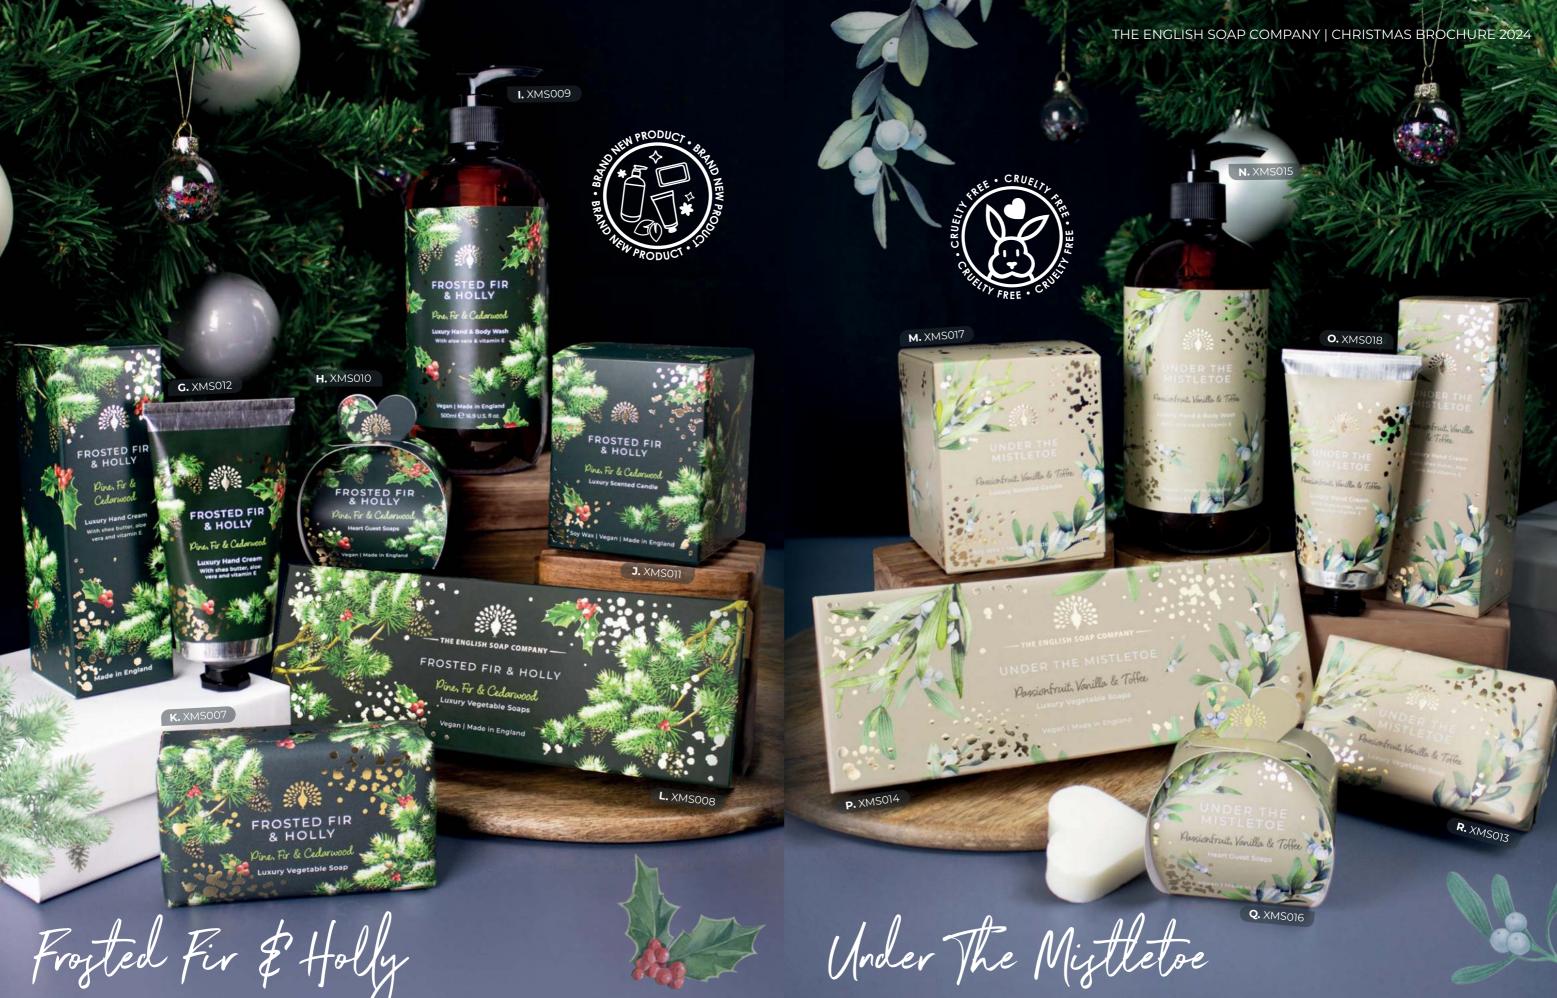

With a top layer of pine and cypress, the scent develops into a heart of sandalwood, cedarwood and cinnamon. A rich base of patchouli, frankincense and ambers complete the fragrance. Adorned with holly berries, pine branches and cones. Embellished with glittering foil, they make the ideal luxurious present.

G. 75ML HAND CREAM XMS012 | # IN CASE: 6

H. 3 X 20G LUXURY GUEST SOAP XMS010 | # IN CASE: 14

I. 500ML HAND & BODY WASH XMS009 | # IN CASE: 6 J. 170ML SOY WAX CANDLE XMS011 | # IN CASE: 4

**K. 190G SOAP BAR** XMS007 | # IN CASE: 8

L. 3 X 100G TRIPLE SOAP GIFT BOX XMS008 | # IN CASE: 4 With uplifting notes of pineapple, lemon and mandarin, along side a heart of passionfruit, dewberry and spicy cumin. Leading into a rich base of patchouli, vanilla, toffee and musks. Decorated with evergreen leaves and bunches of white berries, and the added glisten of sparkling foil, they make the ultimate gift this holiday season.

M. 170ML SOY WAX CANDLE

N. 500ML HAND & BODY WASH XMS015 | # IN CASE: 6

O. 75ML HAND CREAM XMS018 | # IN CASE: 6

P. 3 X 100G TRIPLE SOAP GIFT BOX XMS014| # IN CASE: 4

Q. 3 X 20G LUXURY GUEST SOAP XMS016 | # IN CASE: 14

**R. 190G SOAP BAR** XMS013 | # IN CASE: 8