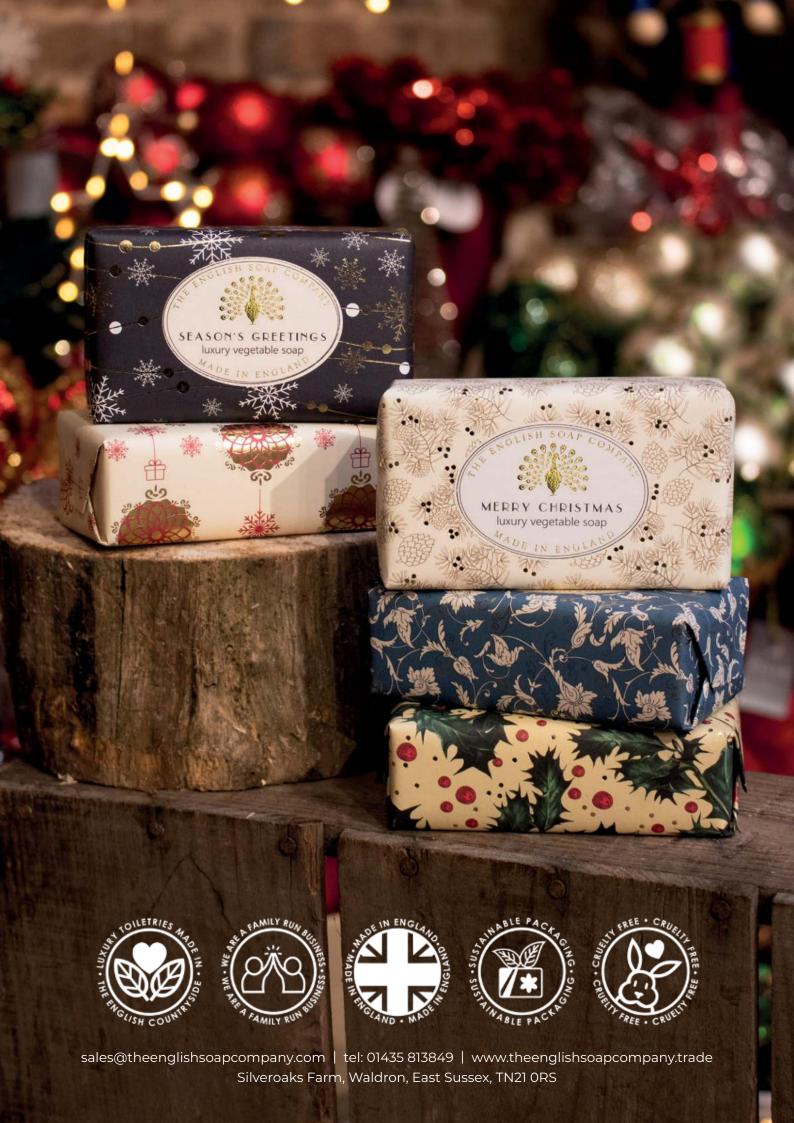

# 190G SOAP BARS | # IN CASE: 8

Discover the charm of our Christmas Soap Bars, including three captivating reimagined designs. Beautiful gold foiling embellishes the paper wrapped collection, making these soaps not just a bathroom essential, but the perfect way to enhance your gift-giving this year.

**CHX0001 WINTER ANIMALS** MULLED WINE

**CHX0002 LONDON IN WINTER** 

CHX0003 SANTA **CINNAMON & ORANGE** 

**CHX0004 THREE KINGS** FRANKINCENSE & MYRRH

**CHX0008 WINTER BERRIES** 

**CHX0009 WINTER FLOWERS** 

CHX0010 DECK THE HALLS MULLED WINE

CHX0011 MERRY CHRISTMAS CHRISTMAS GREENERY

CHX0012 SEASON'S GREETINGS CINNAMON & ORANGE

CHX0013 GINGERBREAD

**CHX0015 HEAVENLY ANGEL** 

**CHX0016 NUTCRACKER** FRANKINCENSE & MYRRH

### A. CHX0019 COUNTRYSIDE IN WINTER B. CHX0018 CHRISTMAS REINDEER CHRISTMAS GREENERY

**c.** CHX0017

HADDY CHRISTMAS luxury vegetable soap

C. CHX0017 HAPPY CHRISTMAS WINTER FLOWERS

**B.** CHX0018

estive 190G SOAP BARS

Including 16 cases, 1 case of each 190g design and the ESC CDU which holds 32 soap bars.

THE ENGLISH SOAP COMPANY —

SEASON'S GREETINGS

luxury vegetable soap

MADE IN ENGLAND

MERRY CHRISTMAS