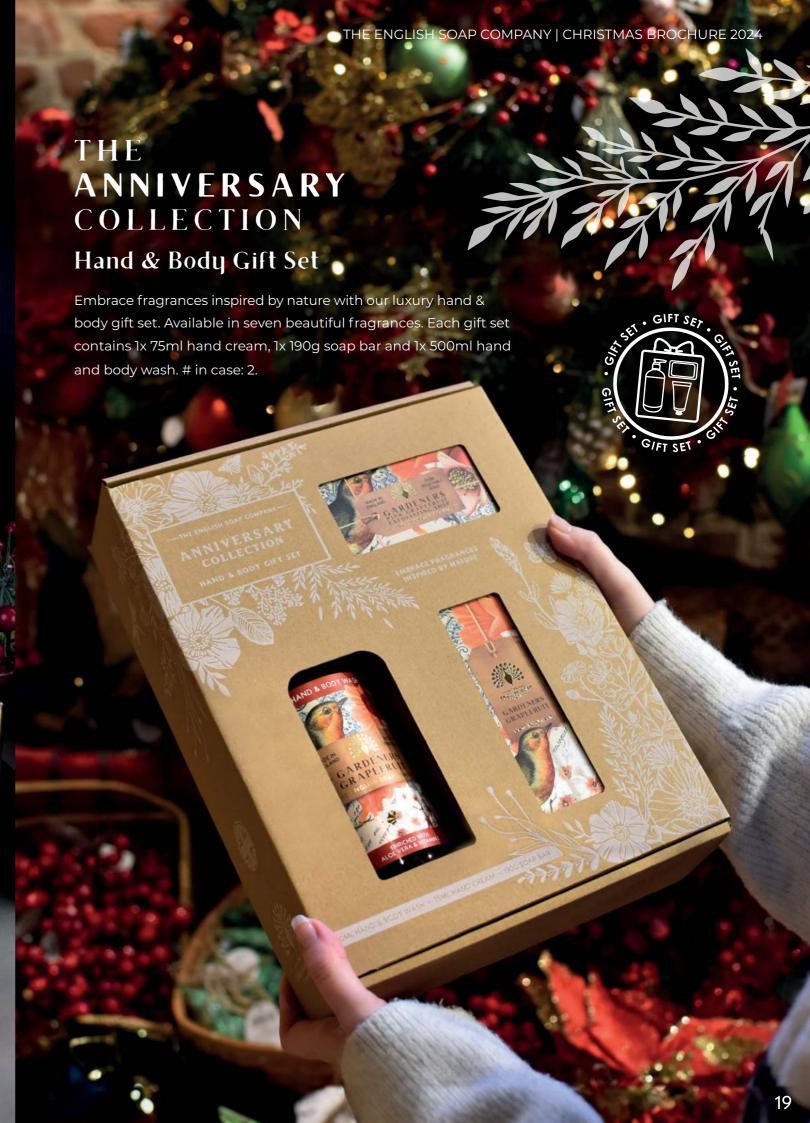

# Luxury Soap & Hand Cream Gift Set

Each gift box contains 1x 190g soap bar, 1x 75ml hand cream and our Zero Waste Soap Saver Pouch. The perfect accessory for lathering up and exfoliating the skin.