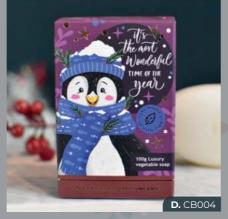

### 100G SOAP BARS | # IN CASE: 10

Give the gift of joy with one of our Christmas Character Soaps. Seven jolly, festive boxed soaps, each illustrated with colourful characters and a heartfelt message. These perfectly formed 100g mini soaps make a wonderful gift or stocking filler.

# **FRANKINCENSE & MYRRH** MINI SOAP BARS

- A. CB001: BADGER
- B. CB002: POLAR BEAR
- **C.** CB003: OWL
- D. CB004: PENGUIN
- **E.** CB005: FATHER CHRISTMAS
- F. CB006: SNOWMAN
- G. CB007: REINDEER