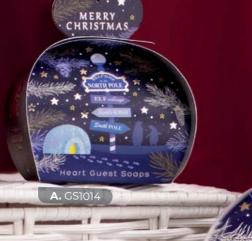

# **NORTH POLE**

Journey with us to the North Pole, the newest addition to our cherished Christmas Collection.

Indulge in the uplifting fragrances of dewberry, sweet vanilla and musk. Available in a Large Gift Soap, Soy Wax Candle and Luxury Guest Soaps.

Perfect for adding a touch of festive cheer to any home.

A. 3 X 20G LUXURY GUEST SOAP GS1014 | # IN CASE: 14

B. 260G LARGE GIFT SOAP LBS1014 | # IN CASE: 6

C. 170ML SOY WAX CANDLE