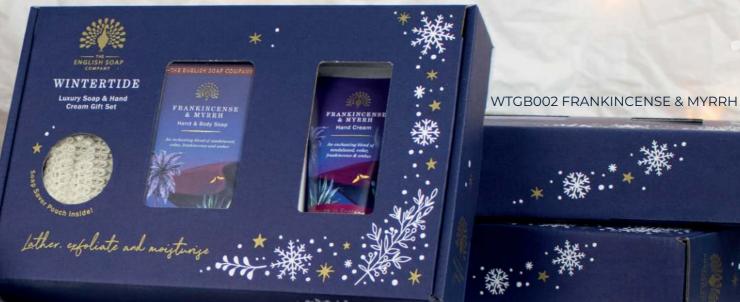

# WINTERTIDE

# Luxury Soap & Hand Cream Gift Set

Each gift box contains 1x 190g soap bar, 1x 75ml hand cream and our Zero Waste Soap Saver Pouch. The perfect accessory for lathering up and exfoliating the skin.