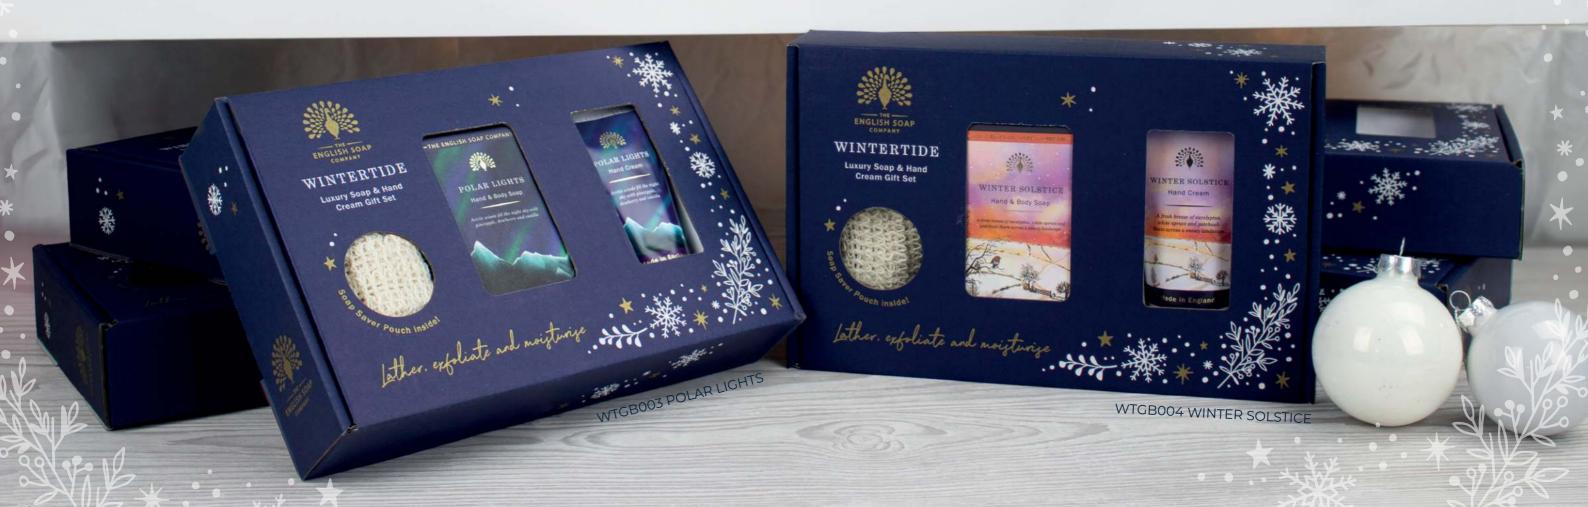

# **POLAR LIGHTS**

LMC1010 Soy Wax Candle 170ML | # IN CASE: 4

WT004 Hand & Body Wash 500ML | # IN CASE: 6

WT005 Hand Cream 75ML | # IN CASE: 6

WT006 Soap Bar 190G | # IN CASE: 8

# WINTERTIDE

# Luxury Soap & Hand Cream Gift Set

Each gift box contains 1x 190g soap bar, 1x 75ml hand cream and our Zero Waste Soap Saver Pouch. The perfect accessory for lathering up and exfoliating the skin.

# IN CASE: 4

WTGB001 NORDIC PINE

ENGLISH SOAP

WINTERTIDE

Luxury Soap & Hand Cream Gift Set

NORDIC PINE Hand & Body Scap