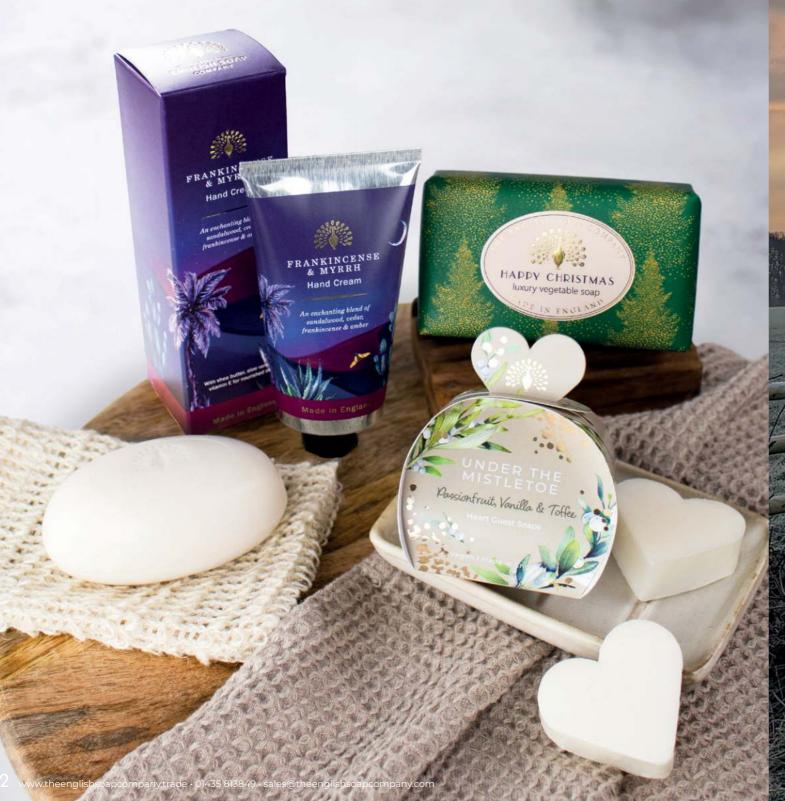

### FRANKINCENSE & MYRRH

LMC1012 Soy Wax Candle 170ML | # IN CASE: 4

WT010 Hand & Body Wash 500ML | # IN CASE: 6

WT011 Hand Cream 75ML | # IN CASE: 6

WT012 Soap Bar 190G | # IN CASE: 8

L. 3 X 100G TRIPLE SOAP GIFT BOX XMS008 | # IN CASE: 4 With uplifting notes of pineapple, lemon and mandarin, along side a heart of passionfruit, dewberry and spicy cumin. Leading into a rich base of patchouli, vanilla, toffee and musks. Decorated with evergreen leaves and bunches of white berries, and the added glisten of sparkling foil, they make the ultimate gift this holiday season.