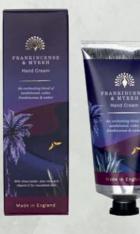

### FRANKINCENSE & MYRRH

LMC1012 Soy Wax Candle 170ML | # IN CASE: 4

WT010 Hand & Body Wash 500ML | # IN CASE: 6

WT011 Hand Cream 75ML | # IN CASE: 6

WT012 Soap Bar 190G | # IN CASE: 8