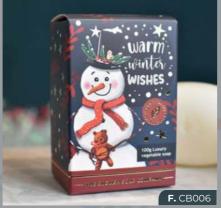

# **FRANKINCENSE & MYRRH** MINI SOAP BARS

- A. CB001: BADGER
- B. CB002: POLAR BEAR
- **C.** CB003: OWL
- D. CB004: PENGUIN
- **E.** CB005: FATHER CHRISTMAS
- F. CB006: SNOWMAN
- G. CB007: REINDEER