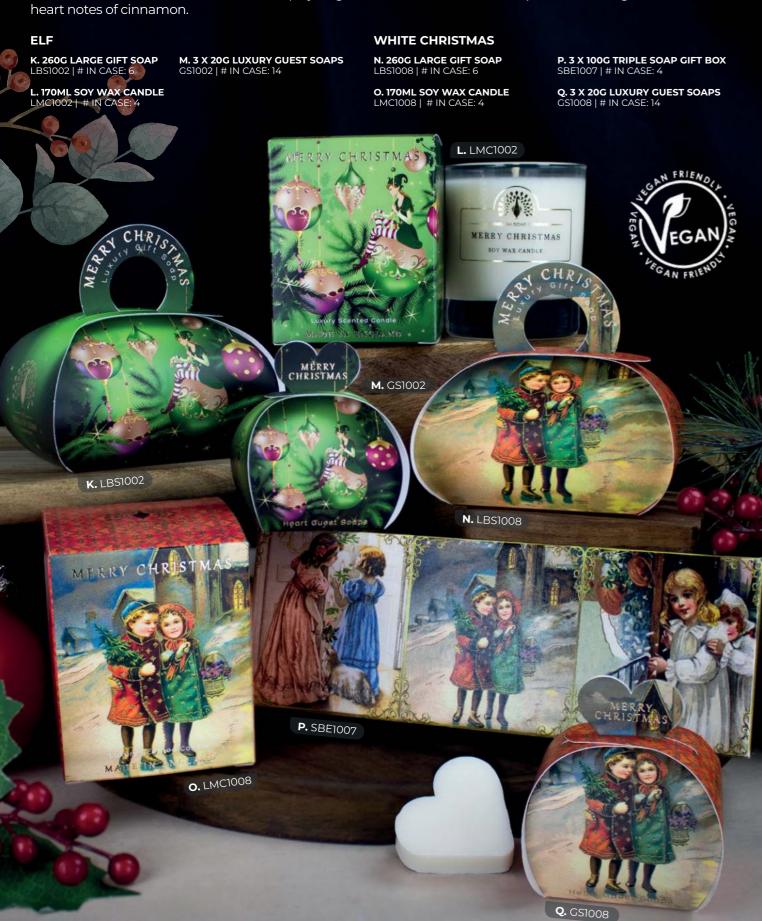

# GIFT SOAPS & CANDLES

Indulge with festive fragrances for both body and home.
The Winter Village Collection has notes of warm spices, nutmeg, cinnamon & mulled wine. The Merry Christmas Collection is fragranced with soft winter florals and seasonal greenery.