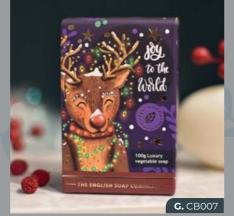

# **FRANKINCENSE & MYRRH** MINI SOAP BARS

- A. CB001: BADGER
- B. CB002: POLAR BEAR
- **C.** CB003: OWL
- D. CB004: PENGUIN
- **E.** CB005: FATHER CHRISTMAS
- F. CB006: SNOWMAN
- G. CB007: REINDEER