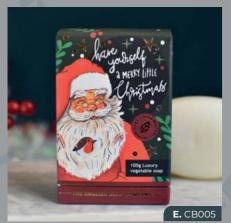

# **FRANKINCENSE & MYRRH** MINI SOAP BARS

- A. CB001: BADGER
- B. CB002: POLAR BEAR
- **C.** CB003: OWL
- D. CB004: PENGUIN
- **E.** CB005: FATHER CHRISTMAS
- F. CB006: SNOWMAN
- G. CB007: REINDEER