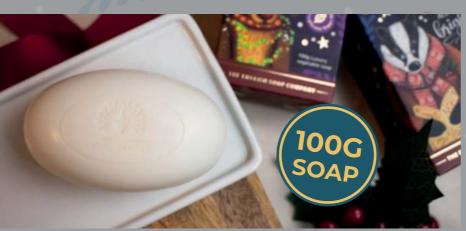

### 100G SOAP BARS | # IN CASE: 10

Give the gift of joy with one of our Christmas Character Soaps. Seven jolly, festive boxed soaps, each illustrated with colourful characters and a heartfelt message. These perfectly formed 100g mini soaps make a wonderful gift or stocking filler.