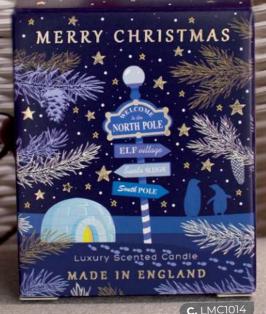

# **NORTH POLE**

Journey with us to the North Pole, the newest addition to our cherished Christmas Collection.

Indulge in the uplifting fragrances of dewberry, sweet vanilla and musk. Available in a Large Gift Soap, Soy Wax Candle and Luxury Guest Soaps.

Perfect for adding a touch of festive cheer to any home.

A. 3 X 20G LUXURY GUEST SOAP GS1014 | # IN CASE: 14

B. 260G LARGE GIFT SOAP LBS1014 | # IN CASE: 6

C. 170ML SOY WAX CANDLE