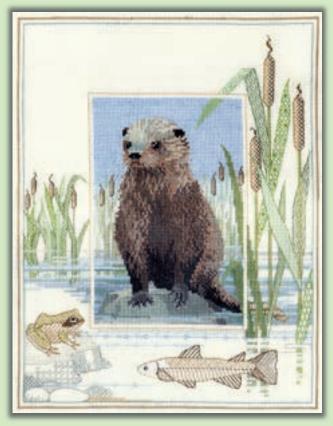

# Counted Cross Stitch Wildlife

These flora and fauna inspired designs by Rose Swalwell use decorative stitches to frame a central cross stitch panel. They are stitched on 14hpi antique white Aida, finished size 27x34cm.

Red Squirrel ref WIL4

Hare ref WIL5

Otter ref WIL6

Pheasant ref WIL7

Mallard ref WIL8

Badger ref WIL9