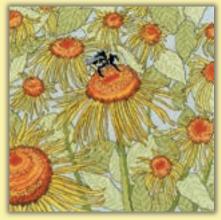

# Gardens by Fay Martin

Fay's wonderful Garden range show off some of our favourite flowers. Stitched on 14hpi coloured Aida, finished size 26x26cm.

Poppy Garden ref XFY1

Cornflower Garden

Fern Garden

Cactus Garden

Christmas Garden

Potted Garden ref XFY5

Sunflower Garden ref XFY2

Iris Garden ref XFY3

Daisy Garden ref XFY6

Bramble Garden ref XFY7

Nasturtium Garden ref XFY4