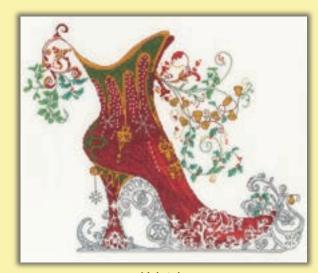

## Counted Cross Stitch Shoe Art by Sally King

These stylish stilettos are cleverly crafted to incorporate unique elements from each theme into fancy footwear too pretty to wear.

Proud As A Peacock ref XSK1 14hpi 22x26cm

A Stitch In Time ref XSK9 16hpi 19x28cm

Osaka Spring ref XSK10 14hpi 25x24cm

Stained Glass Slipper ref XSK7 14hpi 22x29cm

Wedding Slipper ref XSK11 14hpi 26x27cm

All Hallows' Party ref XSK14 16hpi 17x28cm