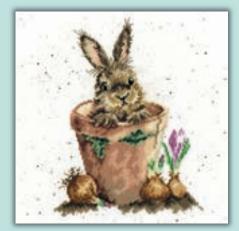

## Hamah Dale Wrendale Designs by Hannah Dale

Variety Of Life ref XHD129 16hpi 38x18cm

## Hamal Dale Wrendale Designs by Hannah Dale

All designs are worked on our exclusive brown speckle printed 14hpi Aida or 28hpi Evenweave and have a finished design size of 26x26cm, unless otherwise specified.

Bright Eyes ref XHD1

Lovely Mum ref XHD2

First Kiss ref XHD3

Sweet Tweet ref XHD4

Jolly Robin ref XHD5

Ducks And Daffs ref XHD6

The Lookout ref XHD7

Amongst The Foxgloves ref XHD8