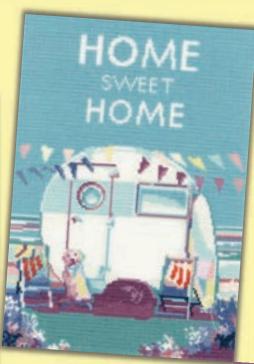

# Becky Bettesworth

A range of retro designs based on vintage travel posters. Stitched on 14hpi Aida, finished size 23x33cm.

Vintage Camping ref XBET1

Vintage Beach Huts ref XBET2

Vintage Home ref XBET3

Vintage Van ref XBET4