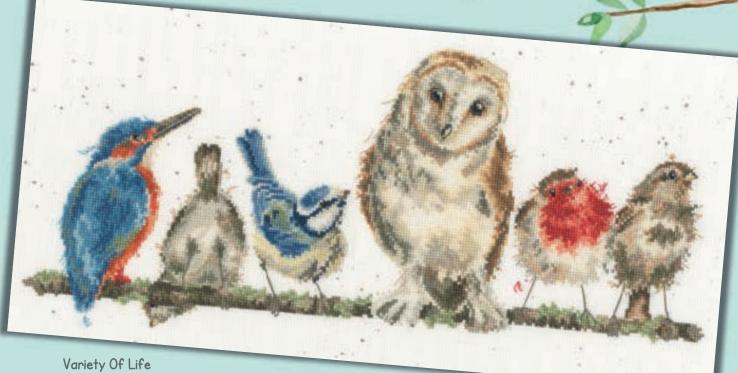

## Hamah Dale Wrendale Designs by Hannah Dale

Variety Of Life ref XHD129 16hpi 38x18cm