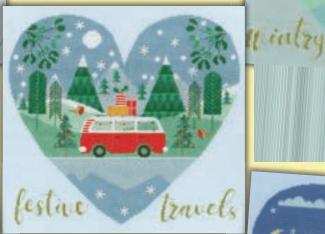

### Wild At Heart by Hilary Yafai

life

Hilary's 'Wild At Heart' range is inspired by her adventures in the Lake District. Stitched on 14hpi coloured Aida, finished size 32x30cm.

Live Free ref XHY1

Love Life ref XHY2

love

Live Wild ref XHY3

Festive Travels ref XHY6

Roam Free

ref XHY4

Lakes Life ref XHY7

free

Wintry Walks