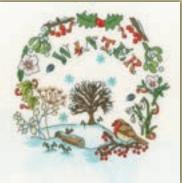

## Four Seasons And Seasons Panels

These Four Seasons designs by Rose Swalwell are worked on 16hpi Aida with lettering in several languages around the outside. Finished design size 16.5x16.5cm.

Summer ref FS02

Spring ref FS01

Winter ref FS04

Rose's Seasons Panels are worked in cross stitch and decorative back stitch on 14hpi Aida. Finished design size 13x29cm.