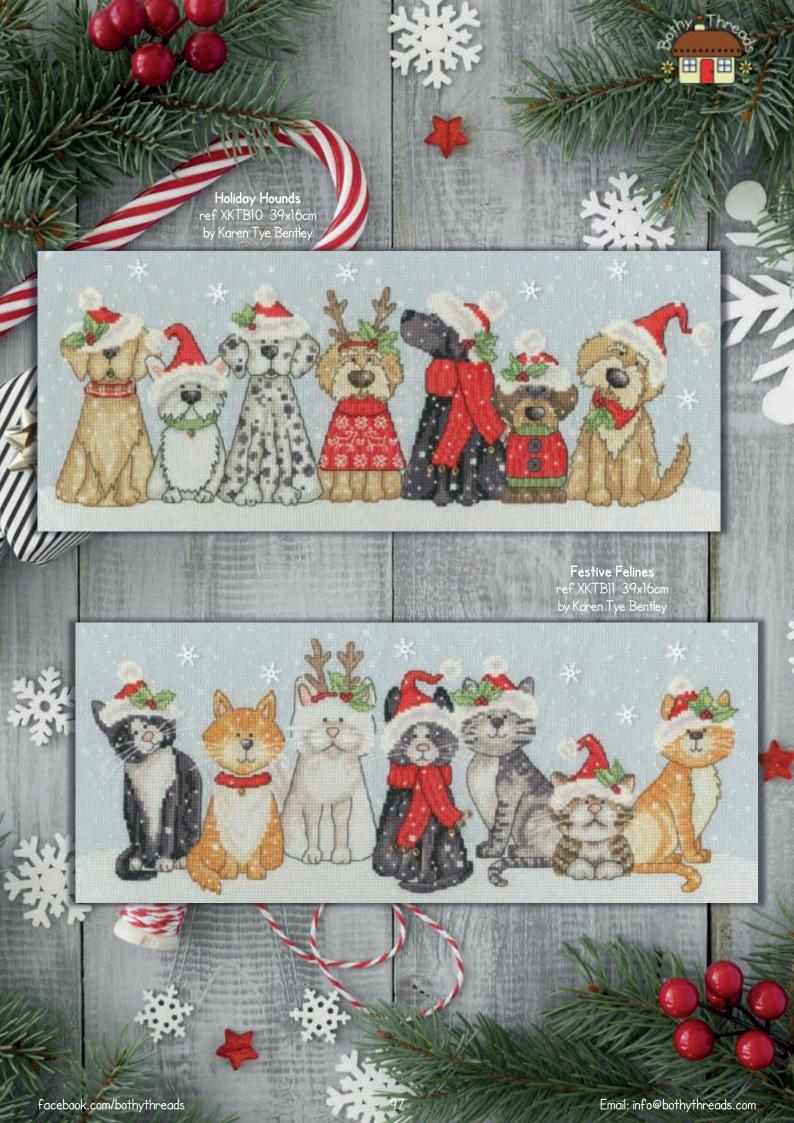

## Christmas

Special designs for special occasions on 14hpi Aida,

unless specified.

Ol' St Nick ref XX21 15x18cm by Julie Oldham

Star Of Wonder ref XX20 16hpi 26x24cm by Nicola Mason

Ol' Jack Frost ref XX22 15x18cm by Julie Oldham

Christmas Is Here! ref XAL11 16hpi 33x34cm by Amanda Loverseed

Twelve Days Of Christmas ref XXI2 31xH2cm by Catherine Rowe

by Kate Garrett

Yuletide ref XSK15 16hpi 28x24cm

**Advent Street** ref XKTB8 16hpi 34x26cm colour printed Aida by Karen Tye Bentley

Snowy Stack ref XX16 22x28cm by Karen Tye Bentley

**Snowy Street** ref XSS21 16hpi 35x31cm by Sally Swannell

It's Christmas! ref XKTB7 16hpi 23x31cm by Karen Tye Bentley

Sleigh Ride ref XKTB9 34x24cm colour printed Aida by Karen Tye Bentley

Christmas Eve ref XSS9 16hpi 26x26cm by Sally Swannell

The Xmas Express ref XAL8 16hpi 25x28cm by Amanda Loverseed

Christmas Garden ref XX19 26x26cm

by Fay Martin

Robin Wreath ref XX14 26x26cm by Nicola Mason

Home For Christmas ref XKTB5 25x28cm colour printed Aida by Karen Tye Bentley

facebook.com/bothythreads