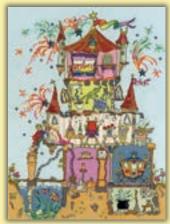

**Lighthouse** ref XCT1 16hpi 26x35cm

Princess Palace ref XCT2 16hpi 26x35cm

Rocket ref XCT6 16hpi 26x35cm

Cottage ref XCT8 16hpi 26x35cm

North Pole House ref XCT17 14hpi 26x36cm

Castle ref XCT19 16hpi 26x35cm