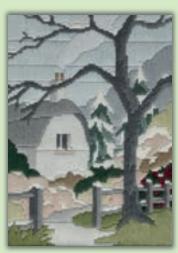

#### Seasons

A range of long stitch designs by Rose Swalwell using Anchor tapestry wool with the design outline printed on 14hpi canvas. Finished size 17x24cm.

Mountain Spring ref MLS1

Mountain Summer ref MLS2

Mountain Autumn ref MLS3

Mountain Winter ref MLS4

Coastal Spring ref MLS5

Coastal Summer ref MLS6

Coastal Autumn ref MLS7

Coastal Winter ref MLS8

Spring Cottage ref MLS9

Summer Cottage ref MLS10

Autumn Cottage ref MLS11

Winter Cottage ref MLS12

Spring Evening ref MLS13

Summer Evening ref MLS14

Autumn Evening ref MLS15

Winter Evening ref MLS16

Spring Garden ref MLS17

Summer Garden ref MLS18