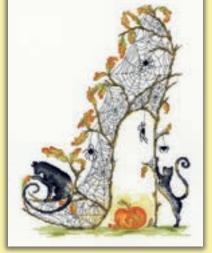

## Counted Cross Stitch Shoe Art by Sally King

These stylish stilettos are cleverly crafted to incorporate unique elements from each theme into fancy footwear too pretty to wear.

Proud As A Peacock ref XSK1 14hpi 22x26cm

A Stitch In Time ref XSK9 16hpi 19x28cm

Osaka Spring ref XSK10 14hpi 25x24cm

Stained Glass Slipper ref XSK7 14hpi 22x29cm

Wedding Slipper ref XSK11 14hpi 26x27cm

All Hallows' Party ref XSK14 16hpi 17x28cm