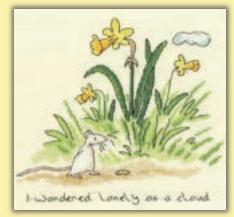

### Counted Cross Stitch

Lonely as a cloud ref XAJ10 19x18cm

Welcome to the warren ref XAJ15 18x24cm

Blossom ref XAJ11 14x19cm

Sunshine of my life ref XAJ13 14x19cm

Mice day for a white wedding ref XAJ14 25x19cm