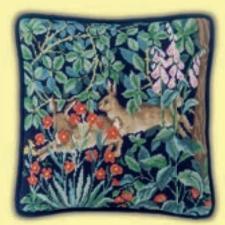

# Counted Cross Stitch Wildlife

These flora and fauna inspired designs by Rose Swalwell use decorative stitches to frame a central cross stitch panel. They are stitched on 14hpi antique white Aida, finished size 27x34cm.

Red Squirrel ref WIL4

Hare ref WIL5

Otter ref WIL6

Pheasant ref WIL7

Mallard ref WIL8

Badger ref WIL9