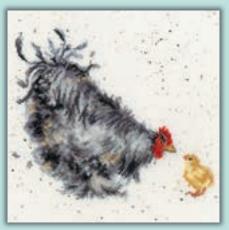

## Hamah Dale Wrendale Designs by Hannah Dale

Variety Of Life ref XHD129 16hpi 38x18cm

## Hamal Dale Wrendale Designs by Hannah Dale

All designs are worked on our exclusive brown speckle printed 14hpi Aida or 28hpi Evenweave and have a finished design size of 26x26cm, unless otherwise specified.