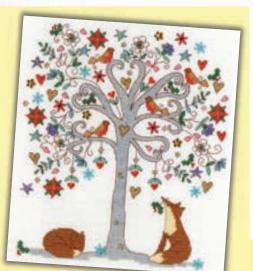

# Counted Cross Stitch Wildlife

These flora and fauna inspired designs by Rose Swalwell use decorative stitches to frame a central cross stitch panel. They are stitched on 14hpi antique white Aida, finished size 27x34cm.

Red Squirrel ref WIL4

Hare ref WIL5

Otter ref WIL6

Pheasant ref WIL7

Mallard ref WIL8

Badger ref WIL9