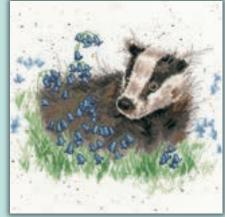

## Hamah Dale Wrendale Designs by Hannah Dale

Variety Of Life ref XHD129 16hpi 38x18cm

## Hamal Dale Wrendale Designs by Hannah Dale

All designs are worked on our exclusive brown speckle printed 14hpi Aida or 28hpi Evenweave and have a finished design size of 26x26cm, unless otherwise specified.