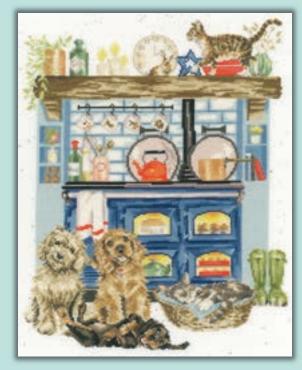

Bessie ref XHD124 24x29cm

The Woodland Glade ref XHD125 34x24cm

Bubbles And Barks ref XHD130 blue speckle

Seal Of Approval ref XHD131 30x20cm blue speckle

Country Kitchen ref XHD127 16hpi 28x36cm

Paws For A Picnic ref XHD126 31x33cm 'Pastures' 16hpi printed Aida