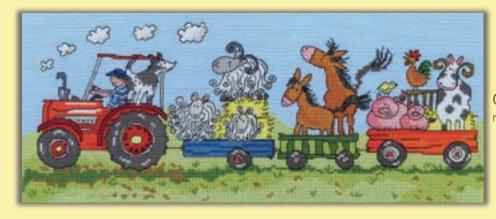

# Fun by Julia Rigby

A quirky range of designs by Julia Rigby on 14hpi Aida.

Old McDonald ref XJR2 38x16cm

Allotment Fun ref XJR21 37x12cm

Dinosaur Fun ref XJR22 38x16cm

VW Fun ref XJR9 44x12cm

Beach Hut Fun ref XJR19 37x15cm

Pier Fun ref XJR32 37x15cm

Lakeside Fun ref XJR41 36x15cm

Seaside Fun ref XJR42 36x15cm

Sewing Fun ref XJR38 37x15cm

Baking Fun ref XJR39 37x15cm

Caravan Fun ref XJR34 37x15cm