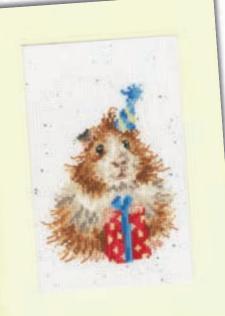

## Hamah Dale Wrendale Designs by Hannah Dale

Variety Of Life ref XHD129 16hpi 38x18cm

## Hamal Dale Wrendale Designs by Hannah Dale

All designs are worked on our exclusive brown speckle printed 14hpi Aida or 28hpi Evenweave and have a finished design size of 26x26cm, unless otherwise specified.