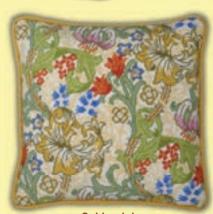

# Arts And Crafts

Our versions of these classic wallpaper and fabric designs by Morris & Co. and Walter Crane are stitched in tapestry wool and printed in full colour on 12hpi canvas. Finished size is  $36 \times 36 \text{cm}$  (14x14inches) and a chart is included.

Bird ref TAC2

Strawberry Thief ref TAC3

Sunflowers ref TAC4

Hyacinth ref TAC6

Pimpernel ref TAC24

Compton ref TAC25

ref TAC7

ref TAC8

Golden Lily ref TAC9

Woodland Fox ref TAC10

Dove And Rose ref TAC12

Greenery Hares ref TAC16

Woodland Hare ref TAC11

Brer Rabbit ref TAC13

Greenery Deer ref TAC17

Swan, Rush And Iris ref TAC18

Rose ref TAC20

Orange Tree ref TAC22

Cockatoo And Pomegranate ref TAC19

Wilhelmina ref TAC21

Seasons ref TAC23