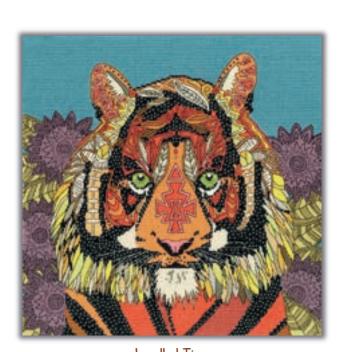

# Jewelled by Sharon Turner

These 'Jewelled' designs combine Sharon's love of animals and patterns. Stitched on 14hpi Aida, finished size 32x32cm.

42

Jewelled Eagle ref XSTU1

Jewelled Tiger ref XSTU3

Jewelled Peacock ref XSTU5