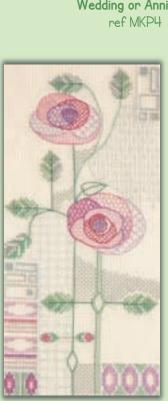

## Mackintosh

Designs by Rose Swalwell based on the work of Margaret Macdonald and Charles Rennie Mackintosh. MKP1-5 are worked on 16hpi Aida, while MKP7 and 8 are on 14hpi Aida.

Rose Bouquet ref MKP1 15x28cm

Love Birds

ref MKP3 15x28cm

Wedding or Anniversary Sampler ref MKP4 22.5x28cm

Morning Rose ref MKP7 13x27.5cm

Evening Rose ref MKP8 13x27.5cm

Rose Boudoir ref MKP2 15x28cm

Oriental Rose ref MKP5 15x28cm

Tel/Fax: 01900 828844