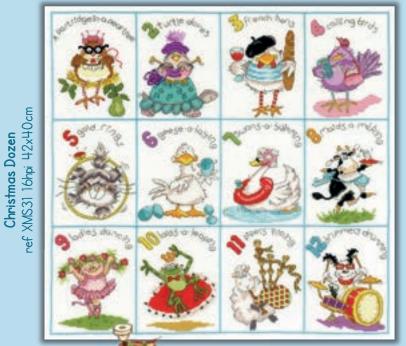

# Families And Hobbies

A collection of colourful designs to celebrate your favourite pastimes. These fun designs are worked on

14hpi Aida unless marked otherwise.

Each design includes an alphabet and number line so you can personalise as you wish!

# Fun by Julia Rigby

A quirky range of designs by Julia Rigby on 14hpi Aida.

Old McDonald ref XJR2 38x16cm

Allotment Fun ref XJR21 37x12cm

Dinosaur Fun ref XJR22 38x16cm

VW Fun ref XJR9 44x12cm

Beach Hut Fun ref XJR19 37x15cm