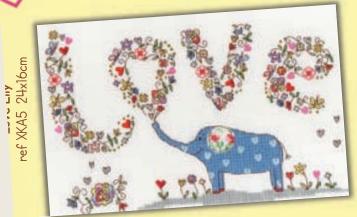

# Love by Kim Anderson

Love Heart ref XKA1 24x26cm

Love Blossoms ref XKA4 34x26cm

Love Baby Girl ref XKA7 22x28cm

Love Tree ref XKA2 24x30cm

Love Baby Boy ref XKA8 22x28cm

Lovely Butterfly ref XKA21 26x21cm

threads.com 46 Tel/Fax: 0190

Love Summer ref XKA11 23x26cm

Love Spring ref XKA10 23x26cm

**Love Sunshine** ref XKA19 24x24cm

Love Winter ref XKA13 23x26cm

Love Autumn

ref XKA12 23x26cm

Love Note ref XKA17 23x26cm

Lovely Rainbow ref XKA20 37x24cm