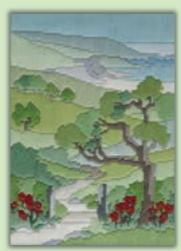

# Misty Mornings

Reminiscent of a crisp winter's morning, this set of designs by Rose Swalwell are worked on 14hpi Aida, finished size 17.2x25cm.

Winter Tree ref MM1

Winter Bridge ref MM2

Frosty Deer ref MM5