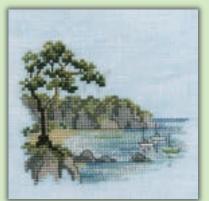

# Coastal Britain

A set of seaside scenes from Rose Swalwell, worked on 14hpi Aida.

Morning Light ref SEA01 36x19.5cm

Fisherman's Haven ref SEA02 36x19.5cm

Fish Quay ref SEA03 28x31cm

Fishing Village ref SEA04 28x31cm