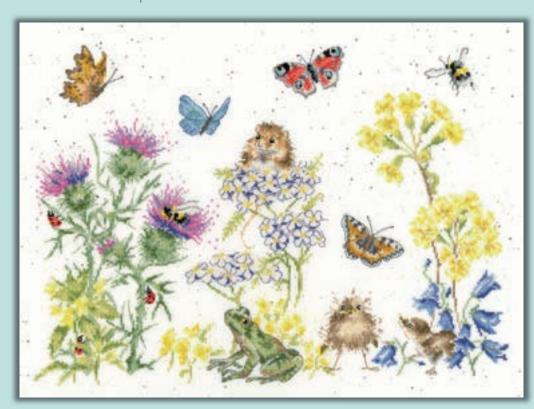

### Wild At Heart by Hilary Yafai

life

Hilary's 'Wild At Heart' range is inspired by her adventures in the Lake District. Stitched on 14hpi coloured Aida, finished size 32x30cm.

Live Free ref XHY1

Love Life ref XHY2