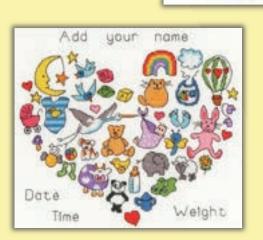

# Baby Samplers

Stitch an heirloom piece to mark your special occasions!

These colourful designs are on 14hpi Aida unless marked otherwise.

Welcome To The World ref XHD102 16hpi speckle printed Aida 28x26cm by Hannah Dale

First Born ref XNB2 38x18cm by Kate Garrett

Baby Bee ref XETE11P 17.5cm diam. by Eleanor Teasdale

New Arrival! ref XJA5 36x18cm by June Armstrong

My Playroom ref XHS15P 17.5cm diam. by Helen Smith

Baby Ark Sampler ref XNB5 36x26cm by Kate Garrett

My First Holiday ref XKG8 24x23cm by Kate Garrett

Choo Choo Train ref XKG7 35x17cm by Kate Garrett

Balloon Baby ref XNB8 23x33cm by June Armstrong

Something To Crow About ref XNB6 31x21cm by Julia Rigby

Victorian Teddy Bear

ref XSS13 15x20cm by Sarah Summers

Victorian Rocking Horse ref XSS12 15x20cm by Sarah Summers

Bernard

16" October

Rainbow Baby ref XNB7 33x23cm by June Armstrong

5

Baby Heart ref XJA7 27x24cm by June Armstrong

Sewing Mouse

My Garden ref XHS14P 17.5cm diam.

by Helen Smith

A Stitch In Time ref XSK9 16hpi 19x28cm by Sally King

**Baking Fun** ref XJR39 37x15cm by Julia Rigby

My Family Tree ref XBD1 38x30cm by Bothy Designs