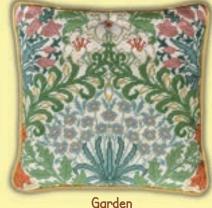

# Arts And Crafts

Our versions of these classic wallpaper and fabric designs by Morris & Co. and Walter Crane are stitched in tapestry wool and printed in full colour on 12hpi canvas. Finished size is  $36 \times 36 \text{cm}$  (14x14inches) and a chart is included.

Bird ref TAC2

Strawberry Thief ref TAC3

Sunflowers ref TAC4

Hyacinth ref TAC6

Pimpernel ref TAC24

Compton ref TAC25

ref TAC7

ref TAC8

Golden Lily ref TAC9

Woodland Fox ref TAC10

Dove And Rose ref TAC12

Greenery Hares ref TAC16

Woodland Hare ref TAC11

Brer Rabbit ref TAC13

Greenery Deer ref TAC17

Swan, Rush And Iris ref TAC18

Rose ref TAC20

Orange Tree ref TAC22

Cockatoo And Pomegranate ref TAC19

Wilhelmina ref TAC21

Seasons ref TAC23