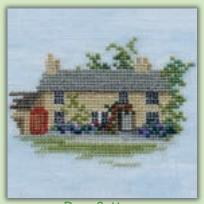

# New England by Sally Swannell

Sally's classic East Coast architecture designs are worked on 14hpi ice blue Aida. Finished size 21x24cm.

Spring ref XSS1

Fall ref XSS3

Winter ref XSS4

# New England by Sally Swannell

Take a trip to New England with Sally's coastal designs worked on 14hpi ice blue Aida.

The Lobster pot ref XSS8 26x26cm

The Lighthouse ref XSS6 26x26cm

The Captain's House ref XSS15 26x26cm