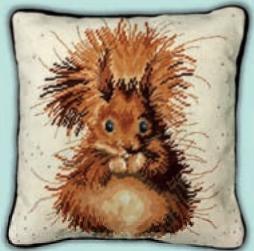

Red Squirrel ref WIL4

Hare ref WIL5

Otter ref WIL6

Pheasant ref WIL7

Mallard ref WIL8

Badger ref WIL9