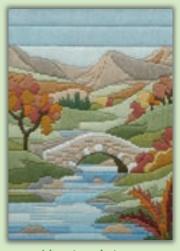

#### Seasons

A range of long stitch designs by Rose Swalwell using Anchor tapestry wool with the design outline printed on 14hpi canvas. Finished size 17x24cm.

Mountain Spring ref MLS1

Mountain Summer ref MLS2

Mountain Autumn ref MLS3

Mountain Winter ref MLS4

Coastal Spring ref MLS5

Coastal Summer ref MLS6

Coastal Autumn ref MLS7

Coastal Winter ref MLS8

Spring Cottage ref MLS9

Summer Cottage ref MLS10