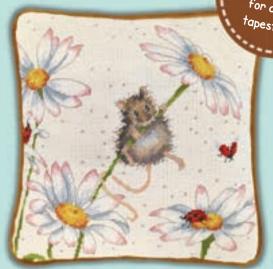

## Lucy Pittaway

A wonderful collection of colourful sheep by award winning artist Lucy Pittaway! Worked on 14hpi Aida, finished design size 26x26cm unless stated.

Our Happy Place ref XLP1

ref XLP2

Road Trip

A Cheeky Escape ref XI P5

Love And Light

Double Trouble ref XLP6

On Top Of The World

ref XLP4

**Wool Meet Again** ref XLP8

A Mother's Love ref XLP7 18x12cm

ref XLP9