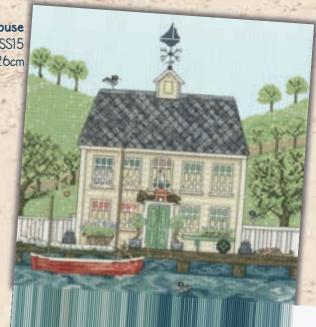

# New England by Sally Swannell

Take a trip to New England with Sally's coastal designs worked on 14hpi ice blue Aida.

The Lobster pot ref XSS8 26x26cm

The Lighthouse ref XSS6 26x26cm

The Captain's House ref XSS15 26x26cm

Shrimp Shack ref XSS14 26x26cm