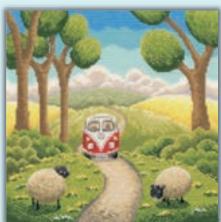

## Lucy Pittaway

A wonderful collection of colourful sheep by award winning artist Lucy Pittaway! Worked on 14hpi Aida, finished design size 26x26cm unless stated.

Our Happy Place ref XLP1

ref XLP2

Road Trip

A Cheeky Escape ref XI P5

Love And Light

Double Trouble ref XLP6

On Top Of The World

ref XLP4

**Wool Meet Again** ref XLP8

A Mother's Love ref XLP7 18x12cm

ref XLP9