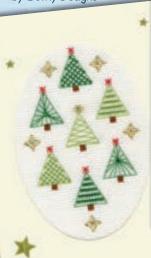

## Christmas

Special designs for special occasions on 14hpi Aida,

unless specified.

Ol' St Nick ref XX21 15x18cm by Julie Oldham

Star Of Wonder ref XX20 16hpi 26x24cm by Nicola Mason

Ol' Jack Frost ref XX22 15x18cm by Julie Oldham

Christmas Is Here! ref XAL11 16hpi 33x34cm by Amanda Loverseed

Twelve Days Of Christmas ref XXI2 31xH2cm by Catherine Rowe

by Kate Garrett

Yuletide ref XSK15 16hpi 28x24cm

**Advent Street** ref XKTB8 16hpi 34x26cm colour printed Aida by Karen Tye Bentley