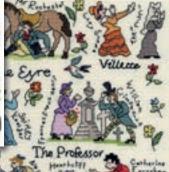

# Historical by Pete Smith

Collections of historical and literary characters based on designs by Pete Smith. Worked on 14hpi Aida, finished size 28x38cm unless specified.

Fashion Through The Decades ref XPS9 32x47cm

ref XPS1 40x52cm Kings And Queens

Email: info@bothythreads.com

Jane Austen

## Counted Cross Stitch

Shakespeare ref XPS5

A RIDE THROUGH TIME

THIS Dyraising was a security blacks of the security with the s

A Ride Through Time ref XPS11 27x39cm

\*

David Coppositeld

inthering Heights

Agnes Grey 508

Brontes ref XPS8