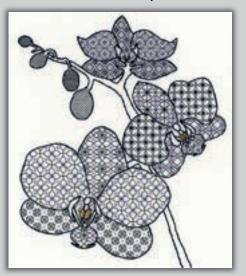

# Blackwork by Eleanor Friston

Flower designs by Eleanor Friston using traditional blackwork motifs, embellished with metallic threads and beads.

Worked on 14hpi Aida.

Sunflower ref XBW1 27x33cm

Orchid ref XBW2 27x33cm