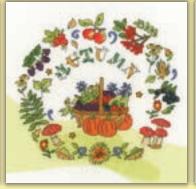

## Four Seasons And Seasons Panels

These Four Seasons designs by Rose Swalwell are worked on 16hpi Aida with lettering in several languages around the outside. Finished design size 16.5x16.5cm.

Summer ref FS02

Spring ref FS01

Winter ref FS04

Rose's Seasons Panels are worked in cross stitch and decorative back stitch on 14hpi Aida. Finished design size 13x29cm.