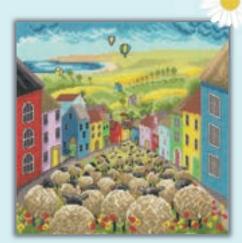

## Lucy Pittaway

A wonderful collection of colourful sheep by award winning artist Lucy Pittaway! Worked on 14hpi Aida, finished design size 26x26cm unless stated.

Our Happy Place ref XLP1

ref XLP2

Road Trip

A Cheeky Escape ref XI P5

Love And Light

Double Trouble ref XLP6

On Top Of The World

ref XLP4

**Wool Meet Again** ref XLP8

A Mother's Love ref XLP7 18x12cm

ref XLP9

Watching The World Go By

A Mother's Love Needle Minder ref XA17 4.5x2.7cm