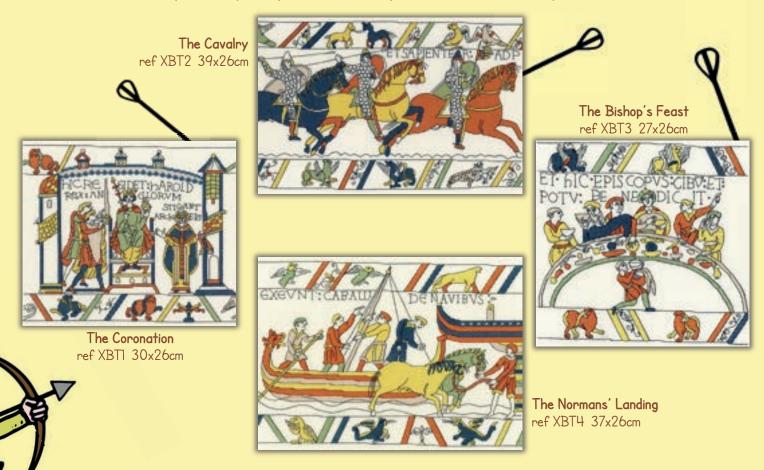

# The Bayeux Tapestry

The very first kits we ever made (back in 1993) were long stitch scenes from the Bayeux Tapestry and here they are stitched on 14hpi cream Aida.