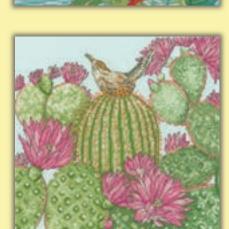

# Gardens by Fay Martin

Fay's wonderful Garden range show off some of our favourite flowers. Stitched on 14hpi coloured Aida, finished size 26x26cm.

Poppy Garden ref XFY1

Cornflower Garden

Fern Garden

Cactus Garden