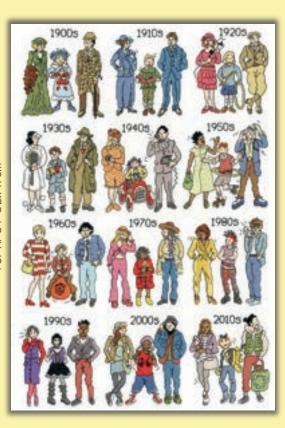

# Historical by Pete Smith

Collections of historical and literary characters based on designs by Pete Smith. Worked on 14hpi Aida, finished size 28x38cm unless specified.

Fashion Through The Decades ref XPS9 32x47cm

ref XPS1 40x52cm Kings And Queens

Email: info@bothythreads.com

Jane Austen

## Counted Cross Stitch

Shakespeare ref XPS5

A RIDE THROUGH TIME

THIS Dyraising was a security blacks of the security with the s

A Ride Through Time ref XPS11 27x39cm

\*

David Coppositeld

inthering Heights

Agnes Grey 508

Brontes ref XPS8