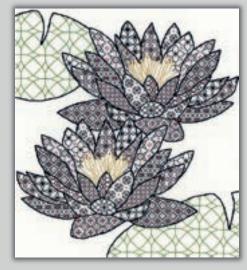

# Blackwork by Eleanor Friston

Flower designs by Eleanor Friston using traditional blackwork motifs, embellished with metallic threads and beads.

Worked on 14hpi Aida.

Sunflower ref XBW1 27x33cm

Orchid ref XBW2 27x33cm

Water Lily ref XBW3 27x30cm

Poppy ref XBW4 30x33cm

Irises ref XBW5 30x33cm

Rose ref XBW6 30x33cm

**Daffodils** ref XBW7 30x33cm

Tulips
ref XBW8 30x33cm