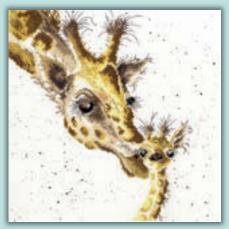

## Hamah Dale Wrendale Designs by Hannah Dale

Variety Of Life ref XHD129 16hpi 38x18cm

## Hamal Dale Wrendale Designs by Hannah Dale

All designs are worked on our exclusive brown speckle printed 14hpi Aida or 28hpi Evenweave and have a finished design size of 26x26cm, unless otherwise specified.