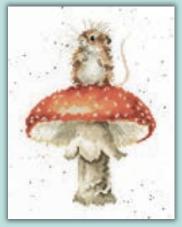

## Hamah Dale Wrendale Designs by Hannah Dale

Variety Of Life ref XHD129 16hpi 38x18cm

## Hamal Dale Wrendale Designs by Hannah Dale

All designs are worked on our exclusive brown speckle printed 14hpi Aida or 28hpi Evenweave and have a finished design size of 26x26cm, unless otherwise specified.