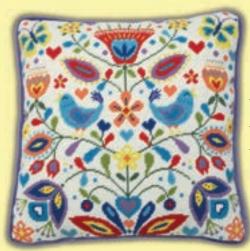

# Folk Art by Kathy Pilcher

These folk art inspired embroidery kits by Kathy Pilcher are worked on a full colour printed calico using a variety of creative embroidery stitches. Finished size 20cm diameter.