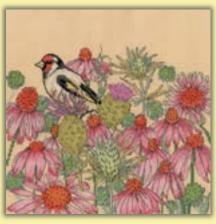

# Gardens by Fay Martin

Fay's wonderful Garden range show off some of our favourite flowers. Stitched on 14hpi coloured Aida, finished size 26x26cm.

Poppy Garden ref XFY1

Cornflower Garden

Fern Garden

Cactus Garden

Christmas Garden

Potted Garden ref XFY5

Sunflower Garden ref XFY2

Iris Garden ref XFY3

Daisy Garden ref XFY6

Bramble Garden ref XFY7

Nasturtium Garden ref XFY4