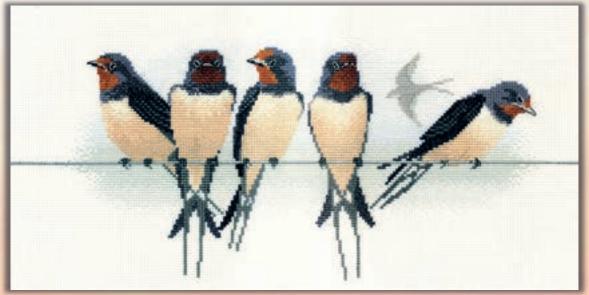

. Licensed by MGL, www.mglart.com





## Four Seasons And Seasons Panels

These Four Seasons designs by Rose Swalwell are worked on 16hpi Aida with lettering in several languages around the outside. Finished design size 16.5x16.5cm.





Summer ref FS02



Spring ref FS01





Winter ref FS04

Rose's Seasons Panels are worked in cross stitch and decorative back stitch on 14hpi Aida. Finished design size 13x29cm.









# Counted Cross Stitch Birds



This range of designs by Rose Swalwell are on 14hpi Aida, except for Kingfisher In Silks which is by Sue Dakin.



Penguin And Chicks ref PN01 14x15.5cm



Kingfisher In Silks
ref SD17 15x20.4cm
A long stitch design using stranded cotton on
22 count canvas with the outline printed.



Puffin ref PN03 14x15.5cm



Waders ref BB03 30x11cm







# Love by Kim Anderson









Love Heart ref XKA1 24x26cm



Love Blossoms ref XKA4 34x26cm



Love Baby Girl ref XKA7 22x28cm



Love Tree ref XKA2 24x30cm



Love Baby Boy ref XKA8 22x28cm





Lovely Butterfly ref XKA21 26x21cm

threads.com 46 Tel/Fax: 0190









Love Summer ref XKA11 23x26cm



Love Spring ref XKA10 23x26cm



**Love Sunshine** ref XKA19 24x24cm



Love Winter ref XKA13 23x26cm



Love Autumn

ref XKA12 23x26cm

Love Note ref XKA17 23x26cm



Lovely Rainbow ref XKA20 37x24cm







# Love You To The Moon



ref XKA22 14hpi 21x24cm by Kim Anderson

## Amanda Loverseed



Sew through the seasons with Amanda's imaginative cross stitch kits using organza overlay to give depth to your creations. Stitched on 14hpi Aida, finished size  $24 \times 24$ cm.









Spr