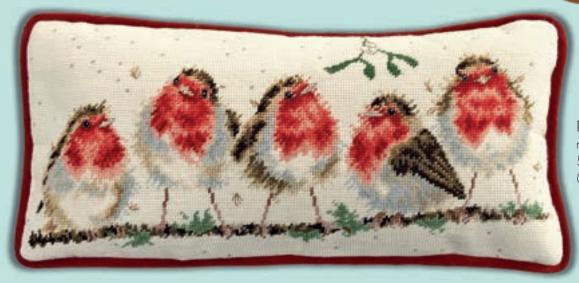

Swimming School ref XHD64 blue bubbles

Festive Feathers ref XHD67

Piggy In The Middle ref XHD65 26x30cm

Pumpkin, Spice And All Things Mice ref XHD68 30x26cm

Family Pride ref XHD66 26x30cm

Rockin' Robins ref XHD69 39x18cm