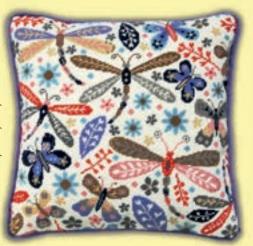

# Bee And Ladybird by Eleanor Teasdale

A range of bee-utiful designs by Eleanor Teasdale which feature her signature Bee and Ladybird. All of Eleanor's designs are worked on 16hpi Aida unless specified.

You Make Me Happy ref XETE1 12x12cm

Better Together ref XETE4 12x12cm

That Is beautiful said bes griundship' replied indubind Beautiful Friendship ref XETE3

Love Me, Love Me Not ref XETE5 12x12cm

Rainbow Shine ref XETE8 12x12cm

12x12cm

Sweet Friendships ref XETE6 14hpi 24x21cm

Bee Home ref XETE12 20x25cm

I Love Ewe Greetings Card ref XGC40 14hpi 9x13cm

I'm Guinea Love You Forever
Greetings Card
ref XGC41 14hpi
13x9cm

40

Includes a cream card and envelope!