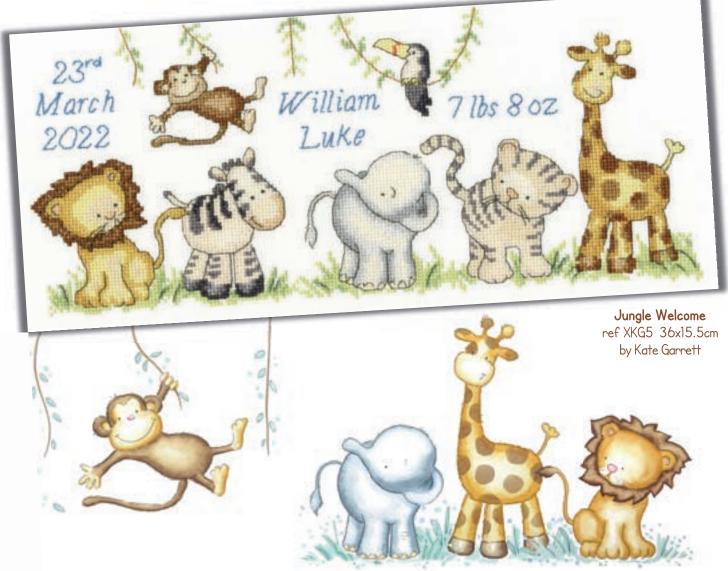

### Kate Garrett

Woodland Welcome ref XKG4 38x14.5cm

Twinkle, Twinkle, Little Star... ref XKG6 28x38cm Jungle Welcome ref XKG5 36x15.5cm

Baby Ark Sampler ref XNB5 36x26cm

Farmyard Friends ref XKG11 26x26cm