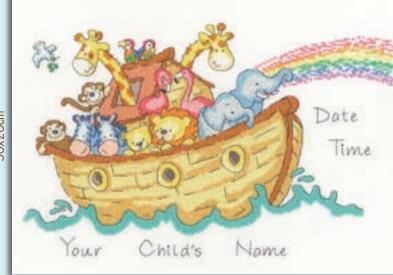

### Kate Garrett

Woodland Welcome ref XKG4 38x14.5cm

Twinkle, Twinkle, Little Star... ref XKG6 28x38cm Jungle Welcome ref XKG5 36x15.5cm

Baby Ark Sampler ref XNB5 36x26cm

Farmyard Friends ref XKG11 26x26cm