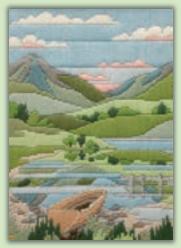

# Regional Samplers

These two local samplers from Rose Swalwell are worked on 14hpi Aida, finished size  $30.5 \times 37 \text{cm}$ .

Lake District ref RSLD

Scotland ref RSS