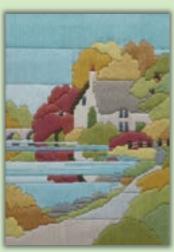

# New England by Sally Swannell

Sally's classic East Coast architecture designs are worked on 14hpi ice blue Aida. Finished size 21x24cm.

Spring ref XSS1

Fall ref XSS3

Winter ref XSS4

# New England by Sally Swannell

Take a trip to New England with Sally's coastal designs worked on 14hpi ice blue Aida.

The Lobster pot ref XSS8 26x26cm

The Lighthouse ref XSS6 26x26cm

The Captain's House ref XSS15 26x26cm