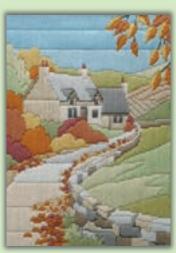

#### Seasons

A range of long stitch designs by Rose Swalwell using Anchor tapestry wool with the design outline printed on 14hpi canvas. Finished size 17x24cm.

Mountain Spring ref MLS1

Mountain Summer ref MLS2

Mountain Autumn ref MLS3

Mountain Winter ref MLS4

Coastal Spring ref MLS5

Coastal Summer ref MLS6

Coastal Autumn ref MLS7

Coastal Winter ref MLS8

Spring Cottage ref MLS9

Summer Cottage ref MLS10

Autumn Cottage ref MLS11

Winter Cottage ref MLS12

Spring Evening ref MLS13

Summer Evening ref MLS14

Autumn Evening ref MLS15

Winter Evening ref MLS16

Spring Garden ref MLS17

Summer Garden ref MLS18

Autumn Garden ref MLS19

Winter Garden ref MLS20

Spring Walk ref MLS21

Summer Walk ref MLS22

Autumn Walk ref MLS23

Winter Walk ref MLS24