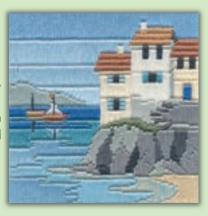

# New England by Sally Swannell

Take a trip to New England with Sally's coastal designs worked on 14hpi ice blue Aida.

The Lobster pot ref XSS8 26x26cm

The Lighthouse ref XSS6 26x26cm

The Captain's House ref XSS15 26x26cm

Shrimp Shack ref XSS14 26x26cm