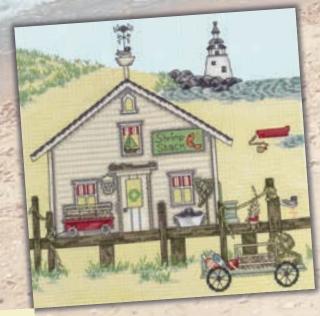

# New England by Sally Swannell

Take a trip to New England with Sally's coastal designs worked on 14hpi ice blue Aida.

The Lobster pot ref XSS8 26x26cm

The Lighthouse ref XSS6 26x26cm

The Captain's House ref XSS15 26x26cm

Shrimp Shack ref XSS14 26x26cm