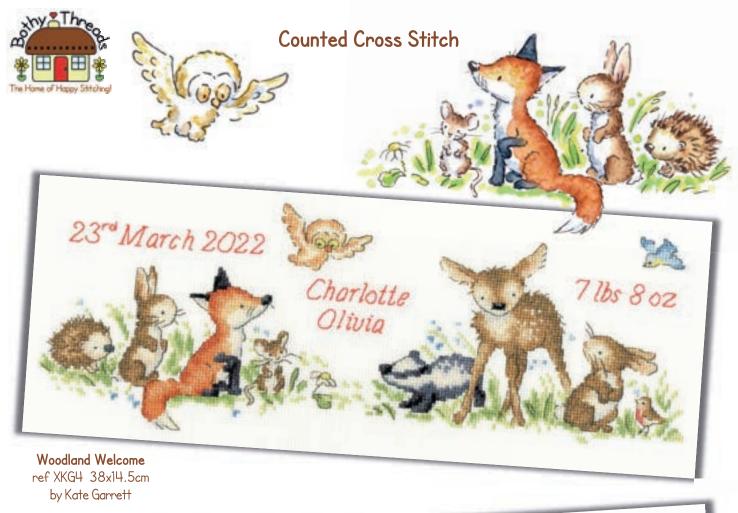

### Kate Garrett

Woodland Welcome ref XKG4 38x14.5cm

Twinkle, Twinkle, Little Star... ref XKG6 28x38cm Jungle Welcome ref XKG5 36x15.5cm

Baby Ark Sampler ref XNB5 36x26cm

Farmyard Friends ref XKG11 26x26cm