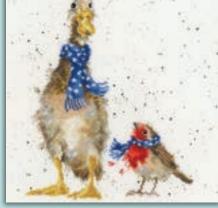

## Hamah Dale Wrendale Designs by Hannah Dale

Variety Of Life ref XHD129 16hpi 38x18cm

## Hamal Dale Wrendale Designs by Hannah Dale

All designs are worked on our exclusive brown speckle printed 14hpi Aida or 28hpi Evenweave and have a finished design size of 26x26cm, unless otherwise specified.