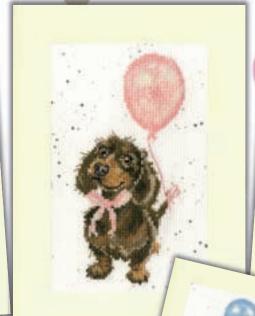

## Lucy Pittaway

A wonderful collection of colourful sheep by award winning artist Lucy Pittaway! Worked on 14hpi Aida, finished design size 26x26cm unless stated.

Our Happy Place ref XLP1

ref XLP2

Road Trip

A Cheeky Escape ref XI P5

Love And Light

Double Trouble ref XLP6

On Top Of The World

ref XLP4

**Wool Meet Again** ref XLP8

A Mother's Love ref XLP7 18x12cm

ref XLP9