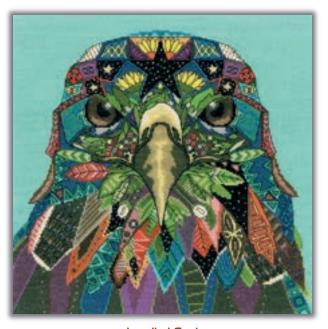

# Jewelled by Sharon Turner

These 'Jewelled' designs combine Sharon's love of animals and patterns. Stitched on 14hpi Aida, finished size 32x32cm.

42

Jewelled Eagle ref XSTU1

Jewelled Tiger ref XSTU3

Jewelled Peacock ref XSTU5