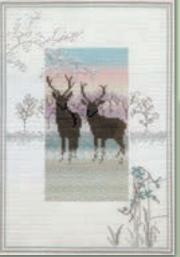

# Misty Mornings

Reminiscent of a crisp winter's morning, this set of designs by Rose Swalwell are worked on 14hpi Aida, finished size 17.2x25cm.

Winter Tree ref MM1

Winter Bridge ref MM2

Frosty Deer ref MM5