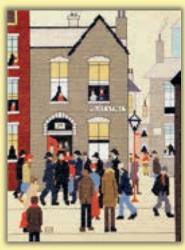

# L.S Lowry And Lowry Style

Well known for his "matchstick men", L.S Lowry's paintings have been adapted for counted cross stitch on 14hpi parchment coloured Aida.

Street Scene ref XLC9 32x26cm

The Cheese ref XLC11 21x28cm

Friday Market ref XLC13 33x26cm

Market Scene, Northern Town ref XLC15 37x34cm 1939 © The Lowry Collection, Salford

The Arrest ref XLC6 21x28cm

Coming From The Mill ref XLC14 37x32cm 1930 © The Lowry Collection, Salford