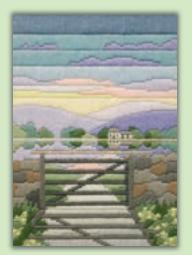

# Four Seasons

A range of long stitch kits designed by Rose Swalwell, these are worked using Anchor tapestry wool with the design outline printed on 14hpi canvas. Finished design size 20x20cm.

Spring ref LSS01

Summer ref LSS02

Autumn ref LSS03

Winter ref LSS04