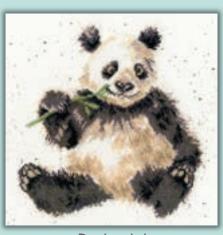

## Hamah Dale Wrendale Designs by Hannah Dale

Variety Of Life ref XHD129 16hpi 38x18cm

## Hamal Dale Wrendale Designs by Hannah Dale

All designs are worked on our exclusive brown speckle printed 14hpi Aida or 28hpi Evenweave and have a finished design size of 26x26cm, unless otherwise specified.