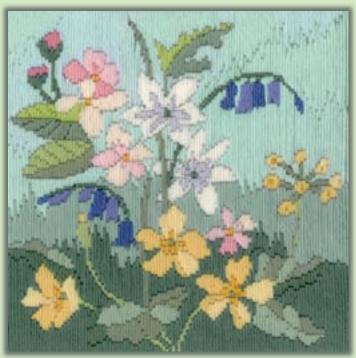

# **Flowers**

A range of floral long stitch kits using Anchor tapestry wool with the design outline printed on 14hpi canvas, finished size 20.5x21.5cm, unless specified.

Poppy Head ref LSPH by Simon Bull

White Poppy ref LSWP by Simon Bull

Peony ref LSPY by Rose Swalwell

Water Lilies ref LSWL by Rose Swalwell

Anemones ref LSAN by Rose Swalwell

Rose Arbour ref LSMK1 18x18cm by Rose Swalwell

Rose Trellis ref LSMK2 18x18cm by Rose Swalwell