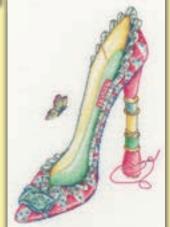

## Counted Cross Stitch Shoe Art by Sally King

These stylish stilettos are cleverly crafted to incorporate unique elements from each theme into fancy footwear too pretty to wear.

Proud As A Peacock ref XSK1 14hpi 22x26cm