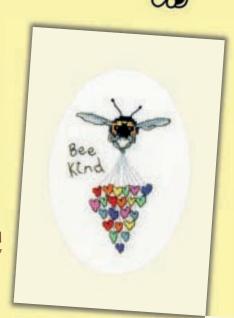

Вее Нарру ref XGC25

Bee Lucky ref XGC26

Bee Kind ref XGC27

Bee Festive ref XMAS46

Bee-ing Thankful ref XGC34

Bee-ing A Hero ref XGC28

Could Not Bee Prouder ref XGC35

# Bee And Ladybird by Eleanor Teasdale

Bee Happy ref XGC25

Stitched on 16hpi Aida, these bee-utiful greetings cards are supplied with a cream oval card and envelope. Finished size 9x13cm.

Bee Kind ref XGC27