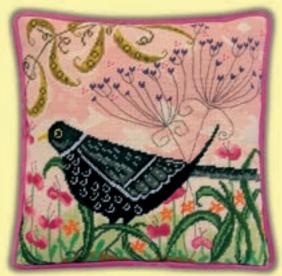

# Bee And Ladybird by Eleanor Teasdale

A range of bee-utiful designs by Eleanor Teasdale which feature her signature Bee and Ladybird. All of Eleanor's designs are worked on 16hpi Aida unless specified.