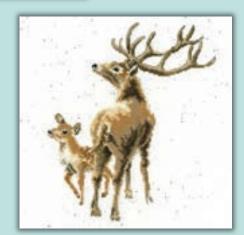

## Hamah Dale Wrendale Designs by Hannah Dale

Variety Of Life ref XHD129 16hpi 38x18cm

## Hamal Dale Wrendale Designs by Hannah Dale

All designs are worked on our exclusive brown speckle printed 14hpi Aida or 28hpi Evenweave and have a finished design size of 26x26cm, unless otherwise specified.