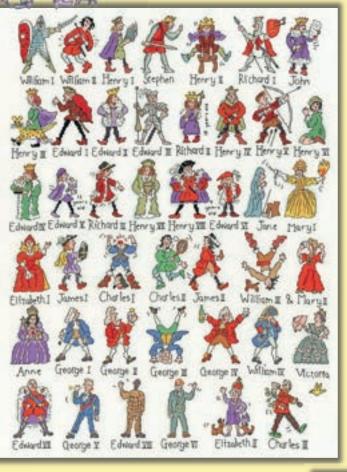

# Historical by Pete Smith

Collections of historical and literary characters based on designs by Pete Smith. Worked on 14hpi Aida, finished size 28x38cm unless specified.

Fashion Through The Decades ref XPS9 32x47cm

ref XPS1 40x52cm Kings And Queens

Email: info@bothythreads.com

Jane Austen

## Counted Cross Stitch

Shakespeare ref XPS5

A RIDE THROUGH TIME

THIS Dyraising was a security blacks of the security with the s

A Ride Through Time ref XPS11 27x39cm

\*

David Coppositeld

inthering Heights

Agnes Grey 508

Brontes ref XPS8