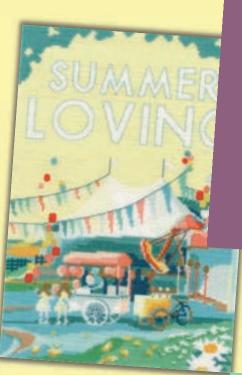

# Becky Bettesworth

A range of retro designs based on vintage travel posters. Stitched on 14hpi Aida, finished size 23x33cm.

Vintage Camping ref XBET1

Vintage Beach Huts ref XBET2

Vintage Home ref XBET3

Vintage Van ref XBET4

Vintage Seaside ref XBET5

Vintage Carnival ref XBET6