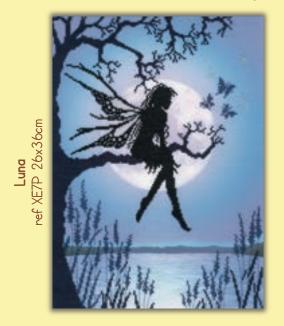

# Fairies by Lavinia Stamps

Our mystical designs based on Lavinia Stamps' Fairies with exclusive full colour printed backgrounds on 14hpi Aida.

Dandelion Fairy ref XE5P 26x26cm