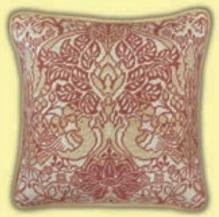

# Arts And Crafts

Our versions of these classic wallpaper and fabric designs by Morris & Co. and Walter Crane are stitched in tapestry wool and printed in full colour on 12hpi canvas. Finished size is  $36 \times 36 \text{cm}$  (14x14inches) and a chart is included.

Bird ref TAC2

Strawberry Thief ref TAC3

Sunflowers ref TAC4

Hyacinth ref TAC6

Pimpernel ref TAC24

Compton ref TAC25

ref TAC7

ref TAC8

Golden Lily ref TAC9

Woodland Fox ref TAC10

Dove And Rose ref TAC12

Greenery Hares ref TAC16

Woodland Hare ref TAC11

Brer Rabbit ref TAC13

Greenery Deer ref TAC17

Swan, Rush And Iris ref TAC18

Rose ref TAC20

Orange Tree ref TAC22

Cockatoo And Pomegranate ref TAC19

Wilhelmina ref TAC21

Seasons ref TAC23