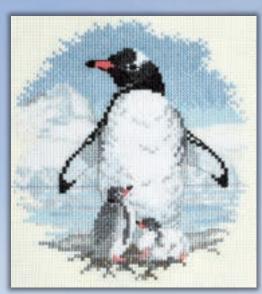

# Counted Cross Stitch Birds

This range of designs by Rose Swalwell are on 14hpi Aida, except for Kingfisher In Silks which is by Sue Dakin.

Penguin And Chicks ref PN01 14x15.5cm

Kingfisher In Silks
ref SD17 15x20.4cm
A long stitch design using stranded cotton on
22 count canvas with the outline printed.