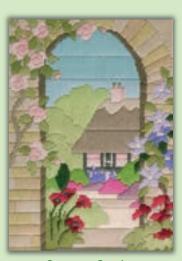

#### Silken Scenes

A range of silken long stitch designs by various artists. The design outline is printed on 22hpi canvas and worked in stranded cotton.

**Butterfly Meadow** ref SSKH1 19x18.5cm by Kate Heiss

Cottage Garden ref SSKH2 19x18.5cm by Kate Heiss

Low Tide ref SSKH3 19x18.5 by Kate Heiss

Riverside Rushes ref SSKH5 19x18.5cm by Kate Heiss

Seagulls ref SSMJ1 16x16cm by Matt Johnson

Oyster Catchers ref SSMJ2 16x16cm by Matt Johnson