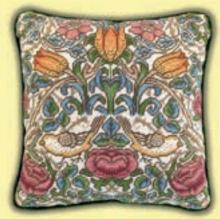

# Arts And Crafts

Our versions of these classic wallpaper and fabric designs by Morris & Co. and Walter Crane are stitched in tapestry wool and printed in full colour on 12hpi canvas. Finished size is  $36 \times 36 \text{cm}$  (14x14inches) and a chart is included.

Bird ref TAC2

Strawberry Thief ref TAC3

Sunflowers ref TAC4

Hyacinth ref TAC6

Pimpernel ref TAC24

Compton ref TAC25

ref TAC7

ref TAC8

Golden Lily ref TAC9

Woodland Fox ref TAC10

Dove And Rose ref TAC12

Greenery Hares ref TAC16

Woodland Hare ref TAC11

Brer Rabbit ref TAC13

Greenery Deer ref TAC17

Swan, Rush And Iris ref TAC18

Rose ref TAC20

Orange Tree ref TAC22

Cockatoo And Pomegranate ref TAC19

Wilhelmina ref TAC21

Seasons ref TAC23