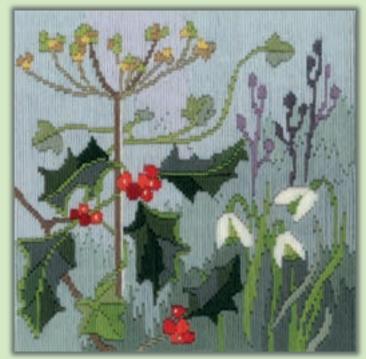

# Misty Mornings

Reminiscent of a crisp winter's morning, this set of designs by Rose Swalwell are worked on 14hpi Aida, finished size 17.2x25cm.

Winter Tree ref MM1

Winter Bridge ref MM2

Frosty Deer ref MM5