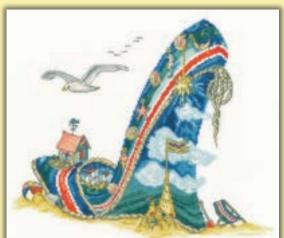

## Counted Cross Stitch Shoe Art by Sally King

These stylish stilettos are cleverly crafted to incorporate unique elements from each theme into fancy footwear too pretty to wear.

Proud As A Peacock ref XSK1 14hpi 22x26cm

Along The Riverbank ref XSK2 16hpi 27x22cm

Lazy Sundae ref XSK4 14hpi 22x28cm

Walk Home ref XSK3 16hpi 27x25cm

Gossamer Slipper ref XSK6 14hpi 21x28cm

Holiday ref XSK5 16hpi 28x24cm

Sewing Shoe Needle Minder ref XA19 4cm diam.