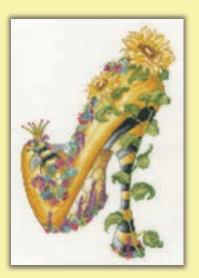

## Counted Cross Stitch Shoe Art by Sally King

These stylish stilettos are cleverly crafted to incorporate unique elements from each theme into fancy footwear too pretty to wear.

Proud As A Peacock ref XSK1 14hpi 22x26cm

Faerie Ball ref XSK13 14hpi 26x24cm

Bee My Sunshine ref XSK16 14hpi 21x30cm

Yuletide ref XSK15 16hpi 28x24cm

The Siren ref XSK17 14hpi 28x24cm