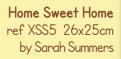

# Baby Samplers

Stitch an heirloom piece to mark your special occasions!

These colourful designs are on 14hpi Aida unless marked otherwise.

Welcome To The World ref XHD102 16hpi speckle printed Aida 28x26cm by Hannah Dale