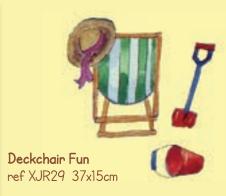

Sewing Mouse

My Garden ref XHS14P 17.5cm diam.

by Helen Smith

A Stitch In Time ref XSK9 16hpi 19x28cm by Sally King

**Baking Fun** ref XJR39 37x15cm by Julia Rigby

My Family Tree ref XBD1 38x30cm by Bothy Designs