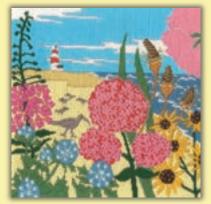

# Coastal Britain

A set of seaside scenes from Rose Swalwell, worked on 14hpi Aida.

Morning Light ref SEA01 36x19.5cm

Fisherman's Haven ref SEA02 36x19.5cm

Fish Quay ref SEA03 28x31cm

Fishing Village ref SEA04 28x31cm