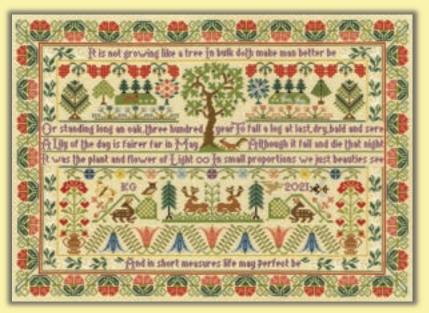

## Moira Blackburn

Moira is well known for her range of museum quality traditional samplers. We have adapted them on parchment coloured 16hpi Aida.

Friend's House ref XS1 30x15cm

Green Tree ref XS2 18x36cm