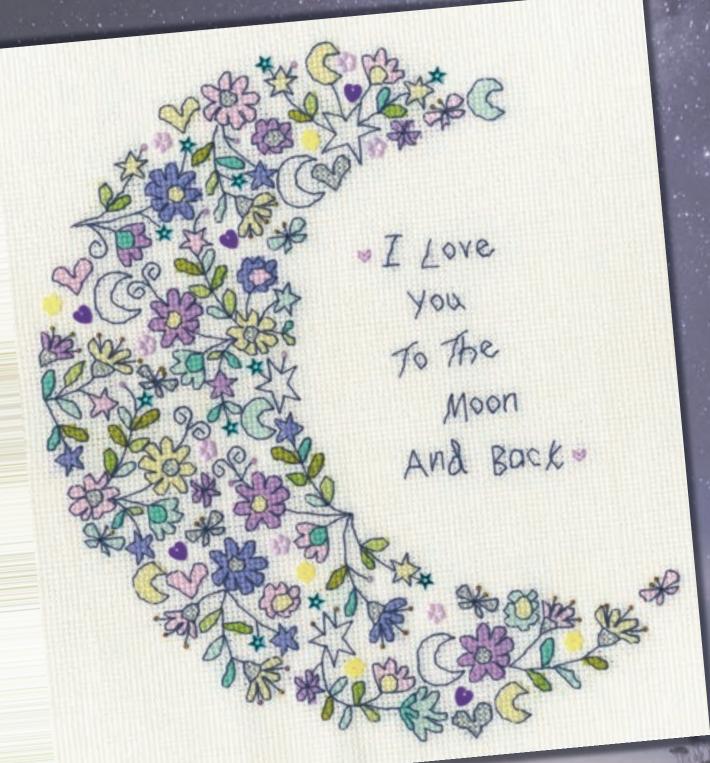

Silks which is by Sue Dakin.



Penguin And Chicks ref PN01 14x15.5cm



Kingfisher In Silks
ref SD17 15x20.4cm
A long stitch design using stranded cotton on
22 count canvas with the outline printed.



Puffin ref PN03 14x15.5cm



Waders ref BB03 30x11cm







# Love by Kim Anderson









Love Heart ref XKA1 24x26cm



Love Blossoms ref XKA4 34x26cm



Love Baby Girl ref XKA7 22x28cm



Love Tree ref XKA2 24x30cm



Love Baby Boy ref XKA8 22x28cm





Lovely Butterfly ref XKA21 26x21cm

threads.com 46 Tel/Fax: 0190









Love Summer ref XKA11 23x26cm



Love Spring ref XKA10 23x26cm



**Love Sunshine** ref XKA19 24x24cm



Love Winter ref XKA13 23x26cm



Love Autumn

ref XKA12 23x26cm

Love Note ref XKA17 23x26cm



Lovely Rainbow ref XKA20 37x24cm







# Love You To The Moon



ref XKA22 14hpi 21x24cm by Kim Anderson

## Amanda Loverseed



Sew through the seasons with Amanda's imaginative cross stitch kits using organza overlay to give depth to your creations. Stitched on 14hpi Aida, finished size  $24 \times 24$ cm.









Spring Time ref XAL3

Summer Time ref XAL4

Autumn Time ref XAL5

Winter Time ref XAL6

These Sew Dinky designs are miniature versions of Amanda's fun Cut Thru' designs. The perfect quick stitch! Worked 14hpi ice blue Aida, finished size 20x15cm.









VW Van ref XSD2

Tent ref XSD7

Caravan ref XSD8

Cottage ref XSD9

Or why not try one of Amanda's quirky family samplers stitched on 16hpi Aida, finished size 33x34cm.









# Cut Thru' by Amanda Loverseed

Amanda's quirky artwork based on imagined slices through various buildings ha