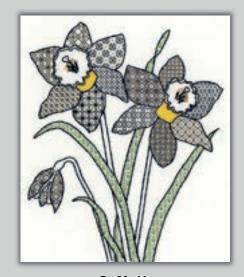

# Blackwork by Eleanor Friston

Flower designs by Eleanor Friston using traditional blackwork motifs, embellished with metallic threads and beads.

Worked on 14hpi Aida.

Sunflower ref XBW1 27x33cm

Orchid ref XBW2 27x33cm

Water Lily ref XBW3 27x30cm

Poppy ref XBW4 30x33cm

Irises ref XBW5 30x33cm

Rose ref XBW6 30x33cm

**Daffodils** ref XBW7 30x33cm

Tulips
ref XBW8 30x33cm