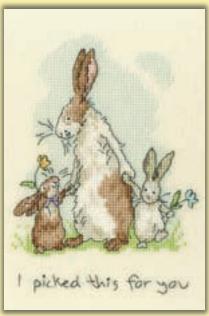

## Anita Jeram

A range of designs based on Anita Jeram's adorable artwork. Stitched on 14hpi Aida, available on request with 27hpi evenweave.

I picked this for you ref XAJ1 12x18cm

Cloud watching ref XAJ2 18x12cm

Some bunny to love ref XAJ3 18x12cm

I've got you babe ref XAJ4 12x18cm

Sunny day ref XAJ7 20x20cm

A star in the bright sky ref XAJ5 16x16cm

What friends are for ref XAJ8 21x19cm

Collecting kisses ref XAJ9 15x18cm