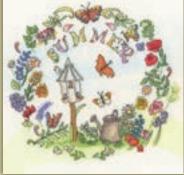

## Four Seasons And Seasons Panels

These Four Seasons designs by Rose Swalwell are worked on 16hpi Aida with lettering in several languages around the outside. Finished design size 16.5x16.5cm.

Summer ref FS02

Spring ref FS01

Winter ref FS04

Rose's Seasons Panels are worked in cross stitch and decorative back stitch on 14hpi Aida. Finished design size 13x29cm.