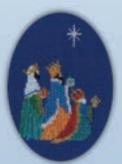

## Christmas Cards

A range of Christmas cards by Rose Swalwell on 16hpi Aida, finished design size 9x13cm. A red or cream triple fold card and envelope are included.

Snow Robin ref CDX03

The Church ref CDX04

Christmas Roses ref CDX01

Bethlehem ref CDX05

Christmas Door ref CDX07

Christmas Window ref CDX08

Fireplace ref CDX09

Poinsettias ref CDX02

Three Kings ref CDX12

Holly And Robin ref CDX18