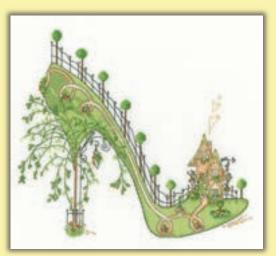

## Counted Cross Stitch Shoe Art by Sally King

These stylish stilettos are cleverly crafted to incorporate unique elements from each theme into fancy footwear too pretty to wear.

Proud As A Peacock ref XSK1 14hpi 22x26cm

Along The Riverbank ref XSK2 16hpi 27x22cm

Lazy Sundae ref XSK4 14hpi 22x28cm

Walk Home ref XSK3 16hpi 27x25cm

Gossamer Slipper ref XSK6 14hpi 21x28cm

Holiday ref XSK5 16hpi 28x24cm

Sewing Shoe Needle Minder ref XA19 4cm diam.