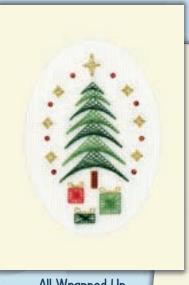

# Christmas Cards

All these festive designs are worked on 14hpi Aida unless specified and include a cream or red card and envelope. Finished size 9x13cm.

**Christmas Forest** ref XMAS23 by Bothy Designs

Christmas Tree ref XMAS24 by Bothy Designs

All Wrapped Up ref XMAS28 by Bothy Designs

Winter Wishes ref XMAS22 by Kim Anderson

Christmas Angel ref XMAS41 16hpi by Bothy Designs

**Shining Stars** ref XMAS27 by Bothy Designs