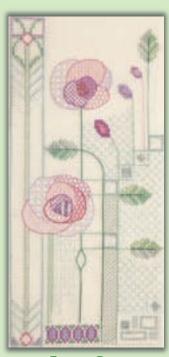

## Mackintosh

Designs by Rose Swalwell based on the work of Margaret Macdonald and Charles Rennie Mackintosh. MKP1-5 are worked on 16hpi Aida, while MKP7 and 8 are on 14hpi Aida.

Rose Bouquet ref MKP1 15x28cm

Love Birds

ref MKP3 15x28cm

Wedding or Anniversary Sampler ref MKP4 22.5x28cm

Morning Rose ref MKP7 13x27.5cm

Evening Rose ref MKP8 13x27.5cm

Rose Boudoir ref MKP2 15x28cm

Oriental Rose ref MKP5 15x28cm

Tel/Fax: 01900 828844