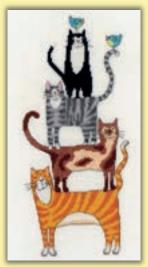

# Cats And Dogs

The Q

A collection by various artists, illustrating the quirky behaviour of our furry friends! All on 14hpi Aida.

Cat Stack ref XKM1 18x34cm by Kate Mawdsley

Follow Me 1
ref XFM1 11x33cm
Milkwood Publishing