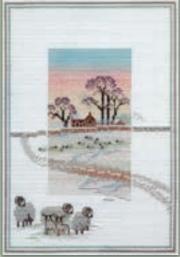

# Regional Samplers

These two local samplers from Rose Swalwell are worked on 14hpi Aida, finished size  $30.5 \times 37 \text{cm}$ .

Lake District ref RSLD

Scotland ref RSS