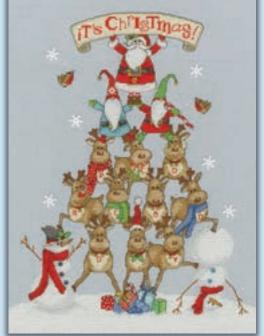

## Christmas

Special designs for special occasions on 14hpi Aida,

unless specified.

Ol' St Nick ref XX21 15x18cm by Julie Oldham

Star Of Wonder ref XX20 16hpi 26x24cm by Nicola Mason

Ol' Jack Frost ref XX22 15x18cm by Julie Oldham

Christmas Is Here! ref XAL11 16hpi 33x34cm by Amanda Loverseed

Twelve Days Of Christmas ref XXI2 31xH2cm by Catherine Rowe

by Kate Garrett

Yuletide ref XSK15 16hpi 28x24cm

**Advent Street** ref XKTB8 16hpi 34x26cm colour printed Aida by Karen Tye Bentley

Snowy Stack ref XX16 22x28cm by Karen Tye Bentley

**Snowy Street** ref XSS21 16hpi 35x31cm by Sally Swannell

It's Christmas! ref XKTB7 16hpi 23x31cm by Karen Tye Bentley

Sleigh Ride ref XKTB9 34x24cm colour printed Aida by Karen Tye Bentley

Christmas Eve ref XSS9 16hpi 26x26cm by Sally Swannell

The Xmas Express ref XAL8 16hpi 25x28cm by Amanda Loverseed

Christmas Garden ref XX19 26x26cm

by Fay Martin

Robin Wreath ref XX14 26x26cm by Nicola Mason

Home For Christmas ref XKTB5 25x28cm colour printed Aida by Karen Tye Bentley

facebook.com/bothythreads