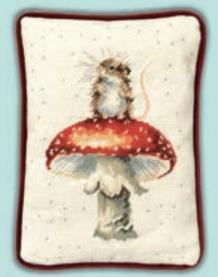

## Lucy Pittaway

A wonderful collection of colourful sheep by award winning artist Lucy Pittaway! Worked on 14hpi Aida, finished design size 26x26cm unless stated.

Our Happy Place ref XLP1

ref XLP2

Road Trip

A Cheeky Escape ref XI P5

Love And Light

Double Trouble ref XLP6

On Top Of The World

ref XLP4

**Wool Meet Again** ref XLP8

A Mother's Love ref XLP7 18x12cm

ref XLP9