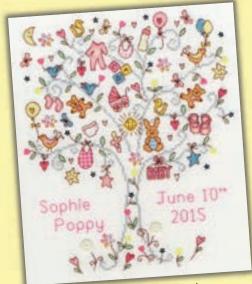

# Baby Samplers

Stitch an heirloom piece to mark your special occasions!

These colourful designs are on 14hpi Aida unless marked otherwise.

Welcome To The World ref XHD102 16hpi speckle printed Aida 28x26cm by Hannah Dale

First Born ref XNB2 38x18cm by Kate Garrett

Baby Bee ref XETE11P 17.5cm diam. by Eleanor Teasdale

New Arrival! ref XJA5 36x18cm by June Armstrong

My Playroom ref XHS15P 17.5cm diam. by Helen Smith

Baby Ark Sampler ref XNB5 36x26cm by Kate Garrett

My First Holiday ref XKG8 24x23cm by Kate Garrett

Choo Choo Train ref XKG7 35x17cm by Kate Garrett

Balloon Baby ref XNB8 23x33cm by June Armstrong

Something To Crow About ref XNB6 31x21cm by Julia Rigby

Victorian Teddy Bear