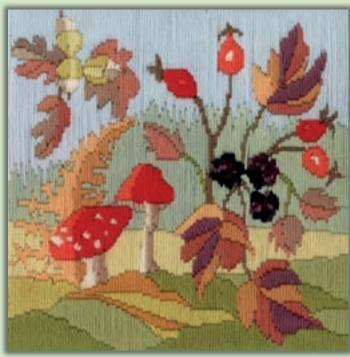

#### Seasons

A range of long stitch designs by Rose Swalwell using Anchor tapestry wool with the design outline printed on 14hpi canvas. Finished size 17x24cm.

Mountain Spring ref MLS1

Mountain Summer ref MLS2

Mountain Autumn ref MLS3

Mountain Winter ref MLS4

Coastal Spring ref MLS5

Coastal Summer ref MLS6

Coastal Autumn ref MLS7

Coastal Winter ref MLS8

Spring Cottage ref MLS9

Summer Cottage ref MLS10

Autumn Cottage ref MLS11

Winter Cottage ref MLS12

Spring Evening ref MLS13

Summer Evening ref MLS14

Autumn Evening ref MLS15

Winter Evening ref MLS16

Spring Garden ref MLS17

Summer Garden ref MLS18

Autumn Garden ref MLS19

Winter Garden ref MLS20

Spring Walk ref MLS21

Summer Walk ref MLS22

Autumn Walk ref MLS23

Winter Walk ref MLS24