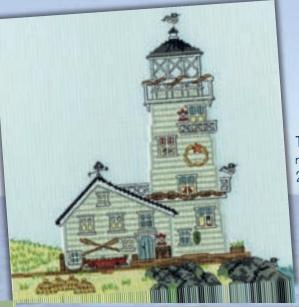

# New England by Sally Swannell

Take a trip to New England with Sally's coastal designs worked on 14hpi ice blue Aida.

The Lobster pot ref XSS8 26x26cm

The Lighthouse ref XSS6 26x26cm

The Captain's House ref XSS15 26x26cm