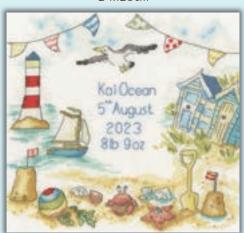

# Baby Samplers

Stitch an heirloom piece to mark your special occasions!

These colourful designs are on 14hpi Aida unless marked otherwise.

Welcome To The World ref XHD102 16hpi speckle printed Aida 28x26cm by Hannah Dale

First Born ref XNB2 38x18cm by Kate Garrett

Baby Bee ref XETE11P 17.5cm diam. by Eleanor Teasdale

New Arrival! ref XJA5 36x18cm by June Armstrong

My Playroom ref XHS15P 17.5cm diam. by Helen Smith

Baby Ark Sampler ref XNB5 36x26cm by Kate Garrett