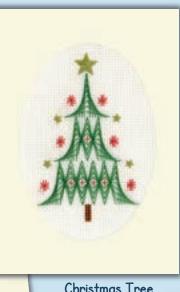

## Christmas

Special designs for special occasions on 14hpi Aida,

unless specified.

Ol' St Nick ref XX21 15x18cm by Julie Oldham

Star Of Wonder ref XX20 16hpi 26x24cm by Nicola Mason

Ol' Jack Frost ref XX22 15x18cm by Julie Oldham

Christmas Is Here! ref XAL11 16hpi 33x34cm by Amanda Loverseed

Twelve Days Of Christmas ref XXI2 31xH2cm by Catherine Rowe

by Kate Garrett

Yuletide ref XSK15 16hpi 28x24cm

**Advent Street** ref XKTB8 16hpi 34x26cm colour printed Aida by Karen Tye Bentley