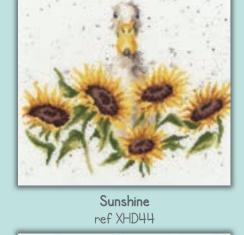

Amongst The Foxgloves ref THD8

The Nutcracker ref THD14

ref THD16

Rockin' Robins ref THD69 58.5x28.5cm (23x11 inches)

Practically Perfect ref THD25

Poppy Field ref THD33

Christmas Donkey ref THD39

Sunshine ref THD44