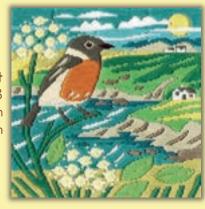

# Coastal Britain

A set of seaside scenes from Rose Swalwell, worked on 14hpi Aida.

Morning Light ref SEA01 36x19.5cm

Fisherman's Haven ref SEA02 36x19.5cm

Fish Quay ref SEA03 28x31cm

Fishing Village ref SEA04 28x31cm