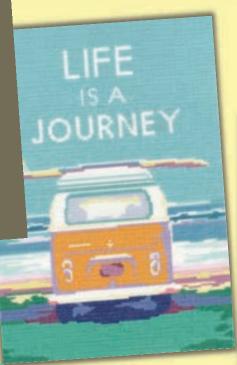

# Becky Bettesworth

A range of retro designs based on vintage travel posters. Stitched on 14hpi Aida, finished size 23x33cm.

Vintage Camping ref XBET1

Vintage Beach Huts ref XBET2

Vintage Home ref XBET3

Vintage Van ref XBET4