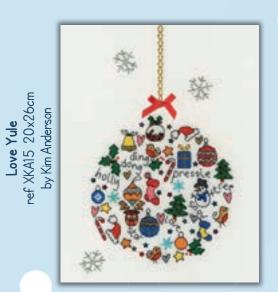

# Love by Kim Anderson

Love Heart ref XKA1 24x26cm

Love Blossoms ref XKA4 34x26cm

Love Baby Girl ref XKA7 22x28cm

Love Tree ref XKA2 24x30cm

Love Baby Boy ref XKA8 22x28cm

Lovely Butterfly ref XKA21 26x21cm