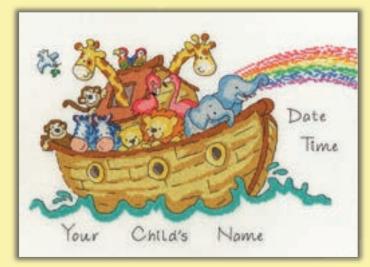

# Traditional Samplers

Traditional samplers often become family heirloom pieces. These two designs are by Kate Golby for Bothy Designs and are worked on 16hpi parchment coloured Aida.

Heirloom Noah's Ar