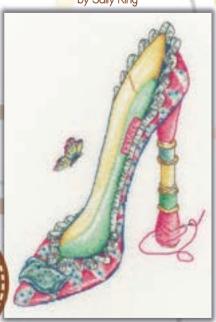

## Counted Cross Stitch Shoe Art by Sally King

These stylish stilettos are cleverly crafted to incorporate unique elements from each theme into fancy footwear too pretty to wear.

Proud As A Peacock ref XSK1 14hpi 22x26cm