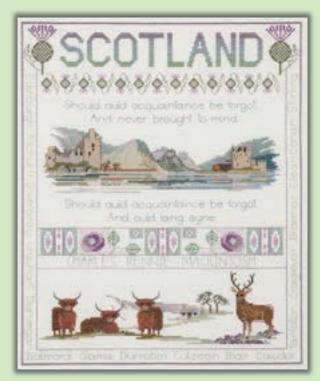

# Regional Samplers

These two local samplers from Rose Swalwell are worked on 14hpi Aida, finished size  $30.5 \times 37 \text{cm}$ .

Lake District ref RSLD

Scotland ref RSS