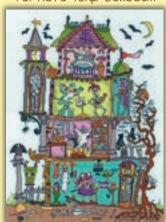

# Halloween

Special designs for special occasions on 14hpi Aida, unless specified.

Gossamer Slipper ref XSK6 21x28cm by Sally King

Pumpkin House

ref XE4P 26x36cm

with colour printed Aida

**Suga** f XBD8 by Both

Trick Or ref XMS29 29 by Margaret (

**Spooky!** ref XJR35 30x2 by Julia Rigby