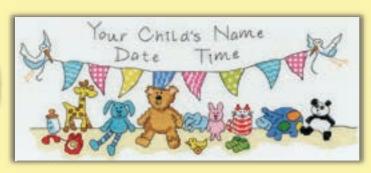

# Baby Samplers

Stitch an heirloom piece to mark your special occasions!

These colourful designs are on 14hpi Aida unless marked otherwise.

Welcome To The World ref XHD102 16hpi speckle printed Aida 28x26cm by Hannah Dale