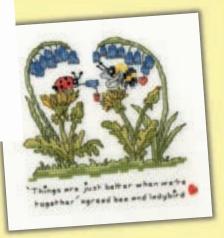

# Bee And Ladybird by Eleanor Teasdale

A range of bee-utiful designs by Eleanor Teasdale which feature her signature Bee and Ladybird. All of Eleanor's designs are worked on 16hpi Aida unless specified.