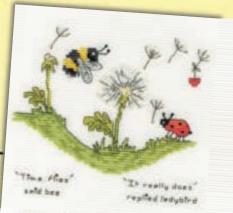

# Bee And Ladybird by Eleanor Teasdale

A range of bee-utiful designs by Eleanor Teasdale which feature her signature Bee and Ladybird. All of Eleanor's designs are worked on 16hpi Aida unless specified.

You Make Me Happy ref XETE1 12x12cm

Better Together ref XETE4 12x12cm

That Is beautiful said bes griundship' replied indubind Beautiful Friendship ref XETE3

Love Me, Love Me Not ref XETE5 12x12cm

Rainbow Shine ref XETE8 12x12cm