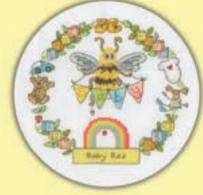

First Born ref XNB2 38x18cm by Kate Garrett

Baby Bee ref XETE11P 17.5cm diam. by Eleanor Teasdale

New Arrival! ref XJA5 36x18cm by June Armstrong

My Playroom ref XHS15P 17.5cm diam. by Helen Smith

Baby Ark Sampler ref XNB5 36x26cm by Kate Garrett