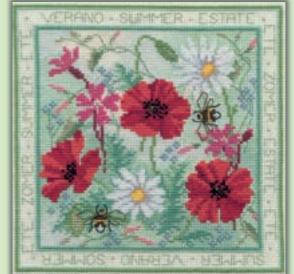

## Four Seasons And Seasons Panels

These Four Seasons designs by Rose Swalwell are worked on 16hpi Aida with lettering in several languages around the outside. Finished design size 16.5x16.5cm.

Summer ref FS02

Spring ref FS01

Winter ref FS04

Rose's Seasons Panels are worked in cross stitch and decorative back stitch on 14hpi Aida. Finished design size 13x29cm.