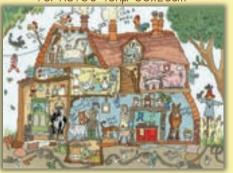

# Cut Thru' by Amanda Loverseed

Amanda's quirky artwork based on imagined slices through various buildings has become a Bothy Classic. See if you can find her signature snail hidden somewhere in each picture!