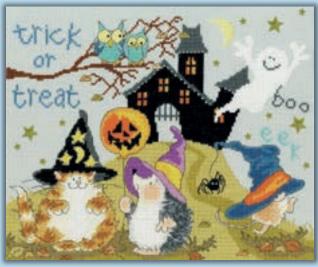

# Halloween

Special designs for special occasions on 14hpi Aida, unless specified.

Gossamer Slipper ref XSK6 21x28cm by Sally King

Pumpkin House

ref XE4P 26x36cm

with colour printed Aida

**Suga** f XBD8 by Both

Trick Or ref XMS29 29 by Margaret (

**Spooky!** ref XJR35 30x2 by Julia Rigby