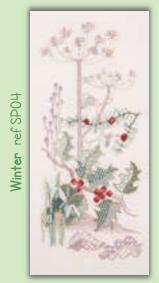

## Four Seasons And Seasons Panels

These Four Seasons designs by Rose Swalwell are worked on 16hpi Aida with lettering in several languages around the outside. Finished design size 16.5x16.5cm.

Summer ref FS02

Spring ref FS01

Winter ref FS04

Rose's Seasons Panels are worked in cross stitch and decorative back stitch on 14hpi Aida. Finished design size 13x29cm.