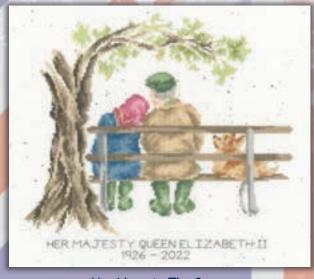

## The Royal Collection

Celebrate the British Royal Family in counted cross stitch on 14hpi Aida unless specified.

God Save The King ref XAG1 28x13cm by Alison Gardiner

London Guard ref XA18 2.9x3.5cm oval by Alison Gardiner

Flower Of Scotland ref XAG2 28x13cm by Alison Gardiner

Cut Thru' Coronation Carriage ref XCT40 39x24cm by Amanda Loverseed

Her Majesty The Queen ref XHM3 30x26cm by Hannah Dale

His Majesty The King ref XHM4 16hpi 29x24cm by Hannah Dale Tel/Fax: 01900 828844