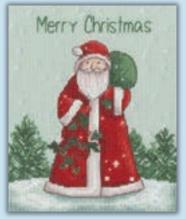

## Christmas

Special designs for special occasions on 14hpi Aida,

unless specified.

Ol' St Nick ref XX21 15x18cm by Julie Oldham

Star Of Wonder ref XX20 16hpi 26x24cm by Nicola Mason

Ol' Jack Frost ref XX22 15x18cm by Julie Oldham