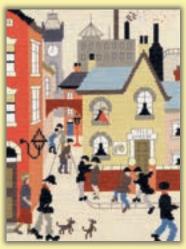

# L.S Lowry And Lowry Style

Well known for his "matchstick men", L.S Lowry's paintings have been adapted for counted cross stitch on 14hpi parchment coloured Aida.

Street Scene ref XLC9 32x26cm

The Cheese ref XLC11 21x28cm

Friday Market ref XLC13 33x26cm

Market Scene, Northern Town ref XLC15 37x34cm 1939 © The Lowry Collection, Salford

The Arrest ref XLC6 21x28cm

Coming From The Mill ref XLC14 37x32cm 1930 © The Lowry Collection, Salford