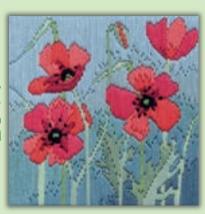

# **Flowers**

A range of floral long stitch kits using Anchor tapestry wool with the design outline printed on 14hpi canvas, finished size 20.5x21.5cm, unless specified.

Poppy Head ref LSPH by Simon Bull

White Poppy ref LSWP by Simon Bull

Peony ref LSPY by Rose Swalwell

Water Lilies ref LSWL by Rose Swalwell

Anemones ref LSAN by Rose Swalwell

Rose Arbour ref LSMK1 18x18cm by Rose Swalwell

Rose Trellis ref LSMK2 18x18cm by Rose Swalwell