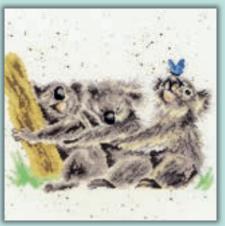

## Hamal Dale Wrendale Designs by Hannah Dale

All designs are worked on our exclusive brown speckle printed 14hpi Aida or 28hpi Evenweave and have a finished design size of 26x26cm, unless otherwise specified.