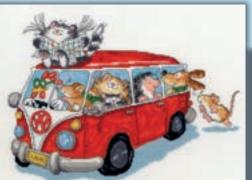

# Cut Thru' by Amanda Loverseed

Amanda's quirky artwork based on imagined slices through various buildings has become a Bothy Classic. See if you can find her signature snail hidden somewhere in each picture!

Vintage Car ref XCT20 14hpi 36x26cm

Vintage Caravan ref XCT21 14hpi 36x26cm

Camper Van ref XCT16 14hpi 36x26cm

Steam Train ref XCT24 14hpi 36x26cm

**Nativity** ref XCT27 14hpi 35x28cm

Bakery ref XCT29 16hpi 35x26cm