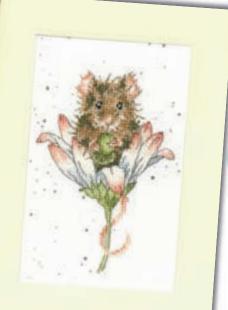

## Hamah Dale Wrendale Designs by Hannah Dale

Variety Of Life ref XHD129 16hpi 38x18cm

## Hamal Dale Wrendale Designs by Hannah Dale

All designs are worked on our exclusive brown speckle printed 14hpi Aida or 28hpi Evenweave and have a finished design size of 26x26cm, unless otherwise specified.