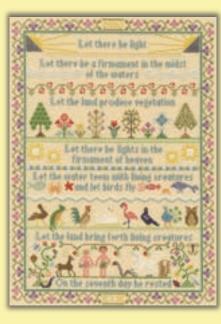

ref XAL10 16hpi 33x34cm by Amanda Loverseed



Made For Each Other ref XAL7 26x22cm by Amanda Loverseed



wedding Slipper ref XSK11 26x27cm by Sally King



Love Blossoms ref XKAH 34x26cm by Kim Anderson





Cut Thru' Wedding ref XCT23 31x32cm by Amanda Loverseed



Wedding Celebration ref XWS8 30x23cm by Amanda Loverseed







Wedding Heart ref XWS10 16hpi 34x30cm by Rebecca Dennison



The Big Day! ref XWS11 28x28cm by Laura Ann



# The Bayeux Tapestry

The very first kits we ever made (back in 1993) were long stitch scenes from the Bayeux Tapestry and here they are stitched on 14hpi cream Aida.



# Traditional Samplers

Traditional samplers often become family heirloom pieces. These two designs are by Kate Golby for Bothy Designs and are worked on 16hpi parchment coloured Aida.







Heirloom Noah's Ar





# Baby Samplers





Stitch an heirloom piece to mark your special occasions!

These colourful designs are on 14hpi Aida unless marked otherwise.



Welcome To The World ref XHD102 16hpi speckle printed Aida 28x26cm by Hannah Dale



First Born ref XNB2 38x18cm by Kate Garrett





Baby Bee ref XETE11P 17.5cm diam. by Eleanor Teasdale



New Arrival! ref XJA5 36x18cm by June Armstrong



My Playroom ref XHS15P 17.5cm diam. by Helen Smith



Baby Ark Sampler ref XNB5 36x26cm by Kate Garrett







My First Holiday ref XKG8 24x23cm by Kate Garrett









Choo Choo Train ref XKG7 35x17cm by Kate Garrett



Balloon Baby ref XNB8 23x33cm by June Armstrong



Something To Crow About ref XNB6 31x21cm by Julia Rigby



Victorian Teddy Bear

ref XSS13 15x20cm by Sarah