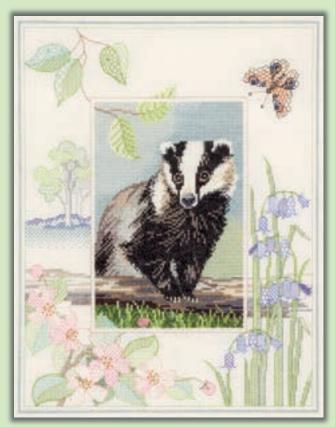

# Counted Cross Stitch Wildlife

These flora and fauna inspired designs by Rose Swalwell use decorative stitches to frame a central cross stitch panel. They are stitched on 14hpi antique white Aida, finished size 27x34cm.

Red Squirrel ref WIL4

Hare ref WIL5

Otter ref WIL6

Pheasant ref WIL7

Mallard ref WIL8

Badger ref WIL9