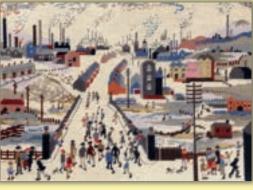

# L.S Lowry And Lowry Style

Well known for his "matchstick men", L.S Lowry's paintings have been adapted for counted cross stitch on 14hpi parchment coloured Aida.

Street Scene ref XLC9 32x26cm

The Cheese ref XLC11 21x28cm

Friday Market ref XLC13 33x26cm

Market Scene, Northern Town ref XLC15 37x34cm 1939 © The Lowry Collection, Salford

The Arrest ref XLC6 21x28cm

Coming From The Mill ref XLC14 37x32cm 1930 © The Lowry Collection, Salford