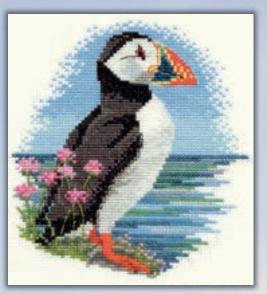

ck ref XSTU5



Jewelled Elephant ref XSTU7

Sharon Turner. Licensed by MGL, www.mglart.com





## Four Seasons And Seasons Panels

These Four Seasons designs by Rose Swalwell are worked on 16hpi Aida with lettering in several languages around the outside. Finished design size 16.5x16.5cm.





Summer ref FS02



Spring ref FS01





Winter ref FS04

Rose's Seasons Panels are worked in cross stitch and decorative back stitch on 14hpi Aida. Finished design size 13x29cm.









# Counted Cross Stitch Birds



This range of designs by Rose Swalwell are on 14hpi Aida, except for Kingfisher In Silks which is by Sue Dakin.



Penguin And Chicks ref PN01 14x15.5cm



Kingfisher In Silks
ref SD17 15x20.4cm
A long stitch design using stranded cotton on
22 count canvas with the outline printed.



Puffin ref PN03 14x15.5cm



Waders ref BB03 30x11cm







# Love by Kim Anderson









Love Heart ref XKA1 24x26cm



Love Blossoms ref XKA4 34x26cm



Love Baby Girl ref XKA7 22x28cm



Love Tree ref XKA2 24x30cm



Love Baby Boy ref XKA8 22x28cm





Lovely Butterfly ref XKA21 26x21cm

threads.com 46 Tel/Fax: 0190









Love Summer ref XKA11 23x26cm



Love Spring ref XKA10 23x26cm



**Love Sunshine** ref XKA19 24x24cm



Love Winter ref XKA13 23x26cm



Love Autumn

ref XKA12 23x26cm

Love Note ref XKA17 23x26cm



Lovely Rainbow ref XKA20 37x24cm







# Love You To The Moon



ref XKA22 14hpi 21x24cm by Kim Anderson

## Amanda Loverseed



Sew through the seasons with Amanda's imaginative cross stitch kits using organza overlay to give depth to your creations. Stitched on