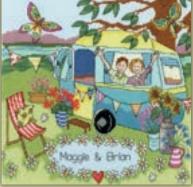

VW Van ref XSD2

Tent ref XSD7

Caravan ref XSD8

Cottage ref XSD9

Or why not try one of Amanda's quirky family samplers stitched on 16hpi Aida, finished size 33x34cm.