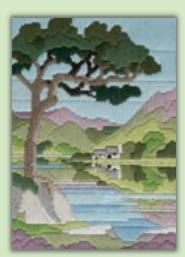

# New England by Sally Swannell

Take a trip to New England with Sally's coastal designs worked on 14hpi ice blue Aida.

The Lobster pot ref XSS8 26x26cm

The Lighthouse ref XSS6 26x26cm

The Captain's House ref XSS15 26x26cm