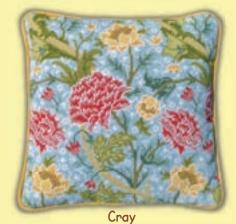

# Arts And Crafts

Our versions of these classic wallpaper and fabric designs by Morris & Co. and Walter Crane are stitched in tapestry wool and printed in full colour on 12hpi canvas. Finished size is  $36 \times 36 \text{cm}$  (14x14inches) and a chart is included.

Bird ref TAC2

Strawberry Thief ref TAC3

Sunflowers ref TAC4

Hyacinth ref TAC6

Pimpernel ref TAC24

Compton ref TAC25

ref TAC7

ref TAC8

Golden Lily ref TAC9

Woodland Fox ref TAC10

Dove And Rose ref TAC12

Greenery Hares ref TAC16

Woodland Hare ref TAC11

Brer Rabbit ref TAC13

Greenery Deer ref TAC17

Swan, Rush And Iris ref TAC18

Rose ref TAC20

Orange Tree ref TAC22

Cockatoo And Pomegranate ref TAC19

Wilhelmina ref TAC21

Seasons ref TAC23