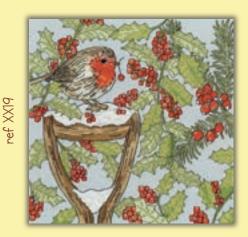

## Christmas

Special designs for special occasions on 14hpi Aida,

unless specified.

Ol' St Nick ref XX21 15x18cm by Julie Oldham

Star Of Wonder ref XX20 16hpi 26x24cm by Nicola Mason

Ol' Jack Frost ref XX22 15x18cm by Julie Oldham