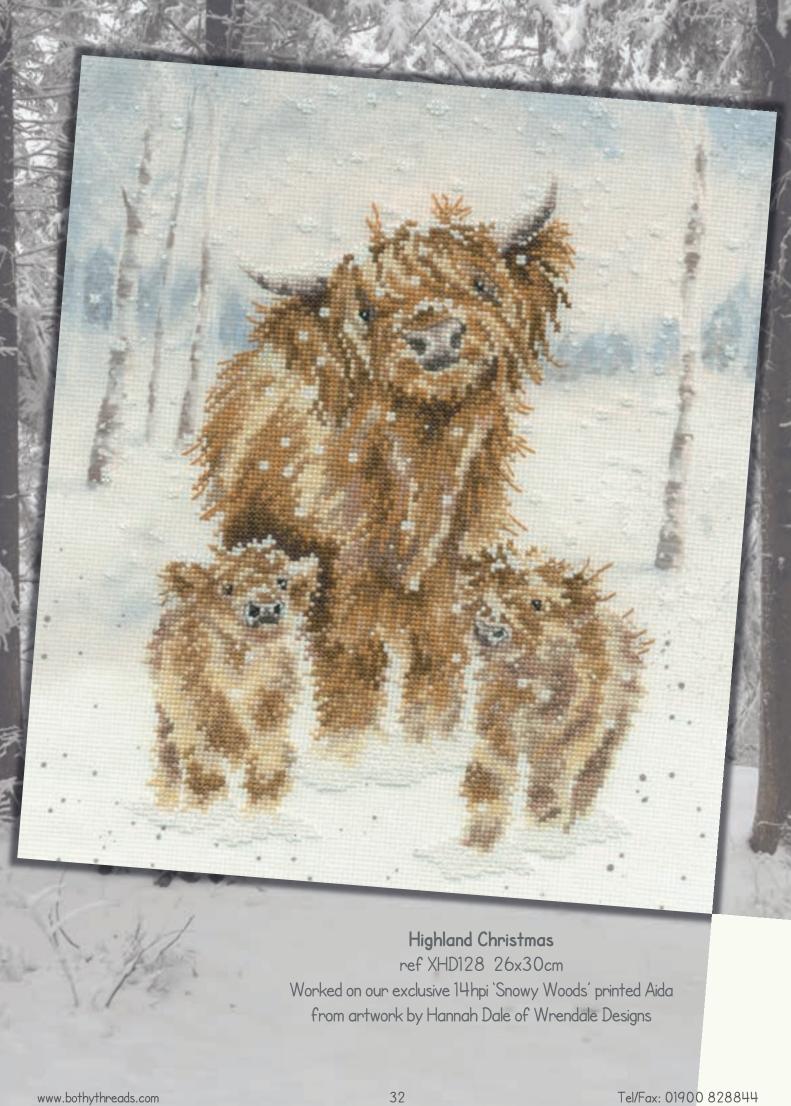

## Hamah Dale Wrendale Designs by Hannah Dale

Variety Of Life ref XHD129 16hpi 38x18cm