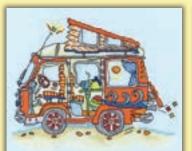

# Cut Thru' by Amanda Loverseed

Amanda's quirky artwork based on imagined slices through various buildings has become a Bothy Classic. See if you can find her signature snail hidden somewhere in each picture!

Vintage Car ref XCT20 14hpi 36x26cm

Vintage Caravan ref XCT21 14hpi 36x26cm

Camper Van ref XCT16 14hpi 36x26cm

Steam Train ref XCT24 14hpi 36x26cm

**Nativity** ref XCT27 14hpi 35x28cm

Bakery ref XCT29 16hpi 35x26cm