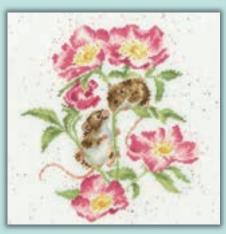

our exclusive 16hpi speckle printed Aida, finished size 10x16cm.







The Emperor's New Chick ref XHD87 blue speckle



ref XHD88



Tree Hugger ref XHD89



Little Pudding ref XHD90





Friday Feeling ref XHD92



One In A Chameleon ref XHD93 blue speckle



Wolf Pack ref XHD94



Racing Stripes ref XHD96



Bear Hugs ref XHD95 26x29cm





Damsels And Dragons ref XHD97 blue speckle



Clowning Around ref XHD98 blue bubbles



Blooming With Love ref XHD99 16hpi



A 5% donation from the proceeds of each Wildflower Memories kit sold is donated to St Barnabas Hospice in Lincolnshire in special partnership with Wrendale Designs (registered charity number: 1053814)

Wildflower Memories ref XHD100 16hpi 39x29cm



The Fairy Ring ref XHD101



Welcome To The World ref XHD102 16hpi 28x26cm



Little Whispers ref XHD103





Growing Old Together ref XHD104



The Best Treat Of All ref XHD106 16hpi 33x29cm



The Witch's Cat ref XHD105



Snow Baby ref XHD111 blue speckle



The Bedtime Kiss ref XHD112 16hpi 33x25cm



Marine Blue ref XHD113 blue bubbles



Oh Christmas Tree ref XHD107 16hpi 38x29cm



Festive Friends ref XHD110



A selection of smaller designs from Hannah Dale of Wrendale designs worked on our exclusive brown speckle printed 14hpi Aida or 28hpi Evenweave. These designs







The Snuggle Is Real ref XHD122 23x18cm



Garden Friends ref XHD123



Bessie ref XHD124 24x29cm



The Woodland Glade ref XHD125 34x24cm



Bubbles And Barks ref XHD130 blue speckle



Seal Of Approval ref XHD131 30x20cm blue speckle



Country Kitchen ref XHD127 16hpi 28x36cm



Paws F