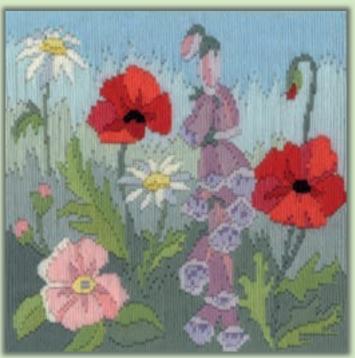

# **Flowers**

A range of floral long stitch kits using Anchor tapestry wool with the design outline printed on 14hpi canvas, finished size 20.5x21.5cm, unless specified.

Poppy Head ref LSPH by Simon Bull

White Poppy ref LSWP by Simon Bull

Peony ref LSPY by Rose Swalwell

Water Lilies ref LSWL by Rose Swalwell

Anemones ref LSAN by Rose Swalwell

Rose Arbour ref LSMK1 18x18cm by Rose Swalwell

Rose Trellis ref LSMK2 18x18cm by Rose Swalwell