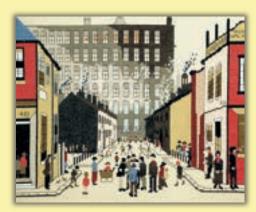

# L.S Lowry And Lowry Style

Well known for his "matchstick men", L.S Lowry's paintings have been adapted for counted cross stitch on 14hpi parchment coloured Aida.

Street Scene ref XLC9 32x26cm

The Cheese ref XLC11 21x28cm

Friday Market ref XLC13 33x26cm

Market Scene, Northern Town ref XLC15 37x34cm 1939 © The Lowry Collection, Salford

The Arrest ref XLC6 21x28cm

Coming From The Mill ref XLC14 37x32cm 1930 © The Lowry Collection, Salford