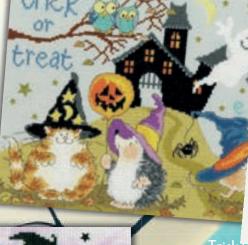

# Halloween

Special designs for special occasions on 14hpi Aida, unless specified.

Gossamer Slipper ref XSK6 21x28cm by Sally King

Pumpkin House

ref XE4P 26x36cm

with colour printed Aida

**Suga** f XBD8 by Both

Trick Or ref XMS29 29 by Margaret (

**Spooky!** ref XJR35 30x2 by Julia Rigby