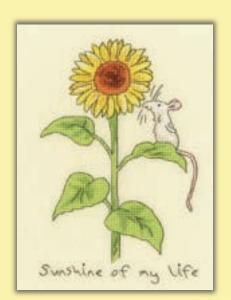

### Counted Cross Stitch

Lonely as a cloud ref XAJ10 19x18cm

Welcome to the warren ref XAJ15 18x24cm

Blossom ref XAJ11 14x19cm

Sunshine of my life ref XAJ13 14x19cm

Mice day for a white wedding ref XAJ14 25x19cm