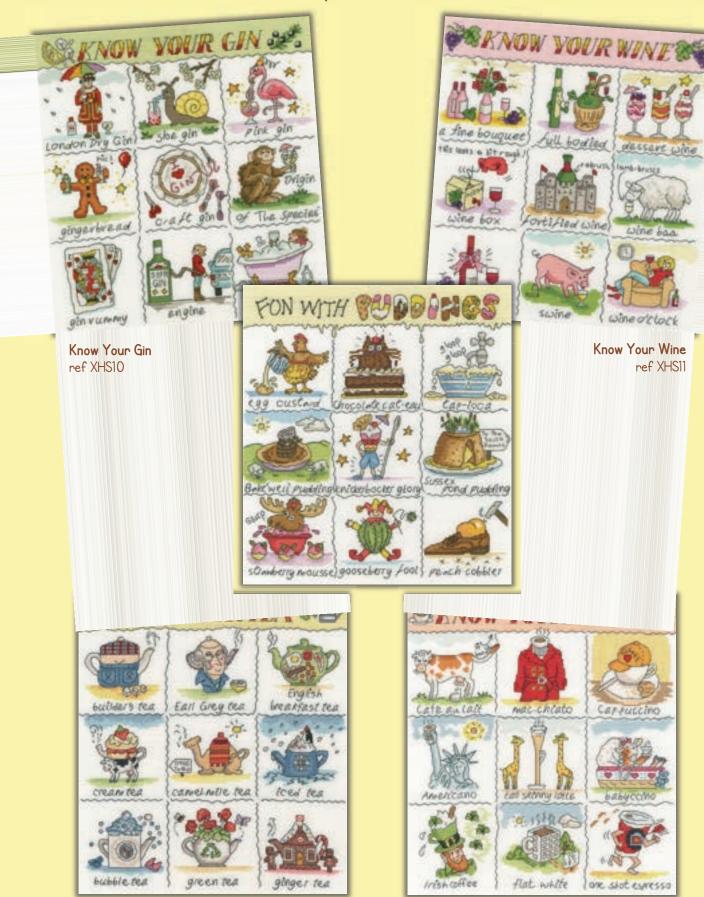

## Know Your... by Helen Smith

These quirky designs by Helen Smith have made a popular return. Stitched on 14hpi white Aida, finished size  $26 \times 29 \text{ cm}$ .

Know Your Tea ref XHS16

Know Your Coffee ref XHS17