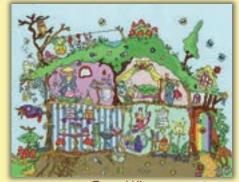

# Cut Thru' by Amanda Loverseed

Amanda's quirky artwork based on imagined slices through various buildings has become a Bothy Classic. See if you can find her signature snail hidden somewhere in each picture!

**Lighthouse** ref XCT1 16hpi 26x35cm

Princess Palace ref XCT2 16hpi 26x35cm

Rocket ref XCT6 16hpi 26x35cm

Cottage ref XCT8 16hpi 26x35cm

North Pole House ref XCT17 14hpi 26x36cm

Castle ref XCT19 16hpi 26x35cm

Haunted House ref XCT25 16hpi 26x35cm

Magic School ref XCT31 14hpi 26x36cm

Fairy Hill ref XCT3 16hpi 35x26cm

Noah's Ark ref XCT5 16hpi 35x26cm

**Pirate Ship** ref XCT7 16hpi 35x26cm

Gypsy Wagon ref XCT13 14hpi 36x26cm