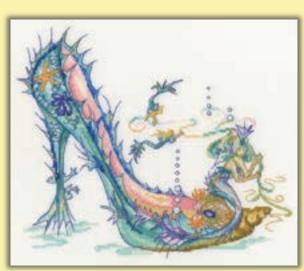

## Counted Cross Stitch Shoe Art by Sally King

These stylish stilettos are cleverly crafted to incorporate unique elements from each theme into fancy footwear too pretty to wear.

Proud As A Peacock ref XSK1 14hpi 22x26cm

Faerie Ball ref XSK13 14hpi 26x24cm

Bee My Sunshine ref XSK16 14hpi 21x30cm

Yuletide ref XSK15 16hpi 28x24cm

The Siren ref XSK17 14hpi 28x24cm