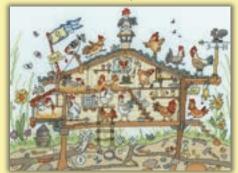

Buckingham Palace ref XCT30 16hpi 35x26cm

Christmas Bothy ref XCT32 14hpi 36x26cm

Cruise Ship ref XCT35 16hpi 35x26cm

Old MacDonald ref XCT36 16hpi 35x26cm

Hen Home ref XCT37 14hpi 35x26cm

Pooch Palace ref XCT41 16hpi 35x26cm