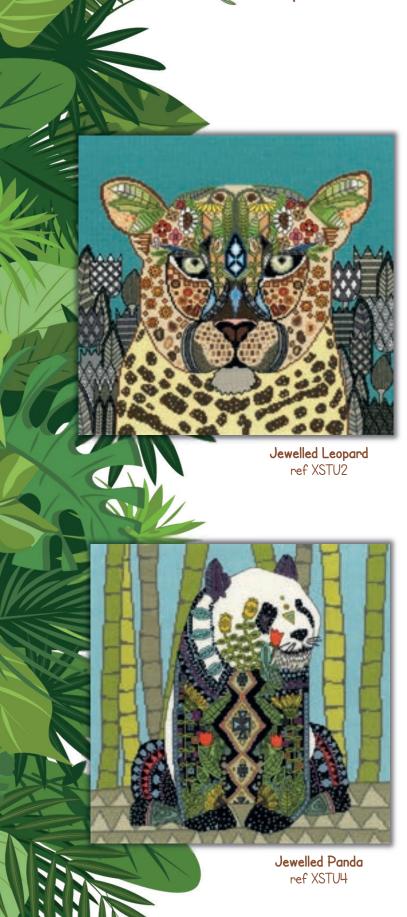

# Jewelled by Sharon Turner

These 'Jewelled' designs combine Sharon's love of animals and patterns. Stitched on 14hpi Aida, finished size 32x32cm.

42

Jewelled Eagle ref XSTU1

Jewelled Tiger ref XSTU3

Jewelled Peacock ref XSTU5

Jewelled Elephant ref XSTU7

Sharon Turner. Licensed by MGL, www.mglart.com