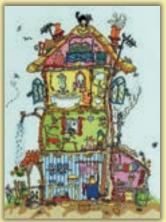

**Lighthouse** ref XCT1 16hpi 26x35cm

Princess Palace ref XCT2 16hpi 26x35cm

Rocket ref XCT6 16hpi 26x35cm

Cottage ref XCT8 16hpi 26x35cm

North Pole House ref XCT17 14hpi 26x36cm

Castle ref XCT19 16hpi 26x35cm