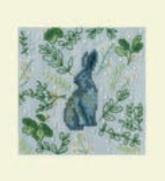

# Counted Cross Stitch Wildlife

These flora and fauna inspired designs by Rose Swalwell use decorative stitches to frame a central cross stitch panel. They are stitched on 14hpi antique white Aida, finished size 27x34cm.

Red Squirrel ref WIL4

Hare ref WIL5

Otter ref WIL6

Pheasant ref WIL7

Mallard ref WIL8

Badger ref WIL9