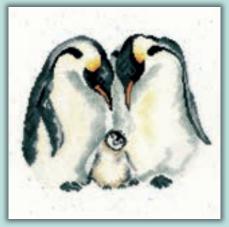

# Counted Cross Stitch Birds

This range of designs by Rose Swalwell are on 14hpi Aida, except for Kingfisher In Silks which is by Sue Dakin.

Penguin And Chicks ref PN01 14x15.5cm

Kingfisher In Silks
ref SD17 15x20.4cm
A long stitch design using stranded cotton on
22 count canvas with the outline printed.