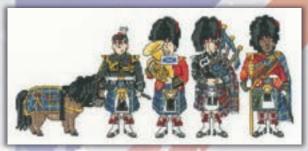

## The Royal Collection

Celebrate the British Royal Family in counted cross stitch on 14hpi Aida unless specified.

God Save The King ref XAG1 28x13cm by Alison Gardiner

London Guard ref XA18 2.9x3.5cm oval by Alison Gardiner

Flower Of Scotland ref XAG2 28x13cm by Alison Gardiner

Cut Thru' Coronation Carriage ref XCT40 39x24cm by Amanda Loverseed

Her Majesty The Queen ref XHM3 30x26cm by Hannah Dale

His Majesty The King ref XHM4 16hpi 29x24cm by Hannah Dale Tel/Fax: 01900 828844