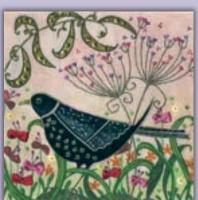

# Flights Of Fancy by Linda Hoskin

These feathered friends by Linda Hoskin are worked on colour printed calico and feature beads, seguins and hand-dyed silk ribbon to add that extra touch of sparkle. Finished size 16x16cm.

Merle ref ELH4

Pheasant ref ELH2

Nuthatch ref ELH5

Partridge ref ELH3