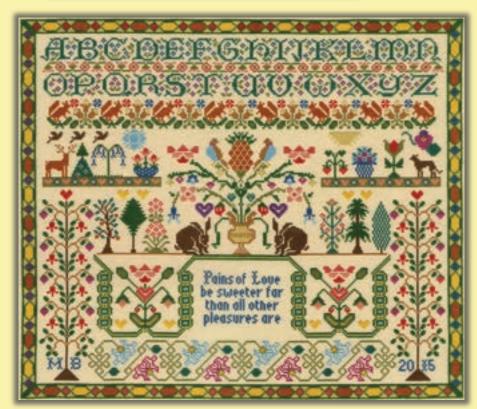

## Moira Blackburn

Moira is well known for her range of museum quality traditional samplers. We have adapted them on parchment coloured 16hpi Aida.

Friend's House ref XS1 30x15cm

Green Tree ref XS2 18x36cm

Pains Of Love ref XS7 43x38cm

Tree Of Life ref XS6 24x31cm

Season And Time ref XS5 52x33cm

The Birthday Sampler ref XS14 24x34cm

ref XS12 24x25cm Pride And Joy

Country Cottage ef XS3 24x34cm

Three Things ref XS4 42x57cm