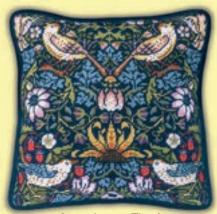

# Arts And Crafts

Our versions of these classic wallpaper and fabric designs by Morris & Co. and Walter Crane are stitched in tapestry wool and printed in full colour on 12hpi canvas. Finished size is  $36 \times 36 \text{cm}$  (14x14inches) and a chart is included.

Bird ref TAC2

Strawberry Thief ref TAC3

Sunflowers ref TAC4

Hyacinth ref TAC6

Pimpernel ref TAC24

Compton ref TAC25

ref TAC7

ref TAC8