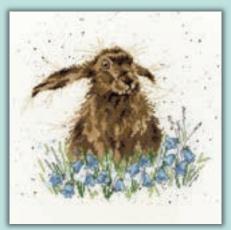

## Hamah Dale Wrendale Designs by Hannah Dale

Variety Of Life ref XHD129 16hpi 38x18cm

## Hamal Dale Wrendale Designs by Hannah Dale

All designs are worked on our exclusive brown speckle printed 14hpi Aida or 28hpi Evenweave and have a finished design size of 26x26cm, unless otherwise specified.

Bright Eyes ref XHD1

Lovely Mum ref XHD2

First Kiss ref XHD3

Sweet Tweet ref XHD4

Jolly Robin ref XHD5

Ducks And Daffs ref XHD6

The Lookout ref XHD7

Amongst The Foxgloves ref XHD8