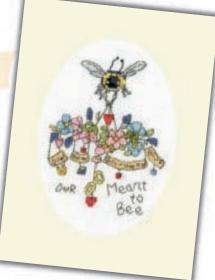

Sweet Heart ref XGC1 by Kim Anderson



New Home ref XGC5 by Bothy Designs



New Baby ref XGC6 by June Armstrong



Cheers ref XGC7 by Amanda Loverseed

# Rose Swalwell

Greetings cards on 16hpi Aida supplied with a cream card and envelope, finished size  $9 \times 13 \text{cm}$  oval.



Congratulations ref CDG03



Mackintosh Rose ref CDG07



Champagne ref CDG09





Rose And Champagne ref CDG12



Butterfly And Daisies



Violets ref CDG26



#### Counted Cross Stitch

# Bee And Ladybird by Eleanor Teasdale

Bee Happy ref XGC25

Stitched on 16hpi Aida, these bee-utiful greetings cards are supplied with a cream oval card and envelope. Finished size 9x13cm.

Bee Kind ref XGC27





Bee Lucky



ref XGC26





Bee-ing Thankful ref XGC34





I'm Guinea Love You Forever ref XGC41





Bee-ing A Hero

ref XGC28

I Puffin Love You ref XGC42



EWB

Meant To Bee ref XGC29

Puffin Love you



#### Creative Embroidery

# Folk Art by Kathy Pilcher

These folk art inspired embroidery kits by Kathy Pilcher are worked on a full colour printed calico using a variety of creative embroidery stitches. Finished size 20cm diameter.



# Pollen by Ally Gore

These beautifully detailed embroidery kits by Ally Gore are worked on a full colour printed calico using a variety of creative embroidery stitches. Finished size 17.5cm diameter.

A 7 inch embroidery hoop is also included.



#### Creative Embroidery



# Flights Of Fancy by Linda Hoskin

These feathered friends by Linda Hoskin are worked on colour printed calico and feature beads, seguins and hand-dyed silk ribbon to add that ex