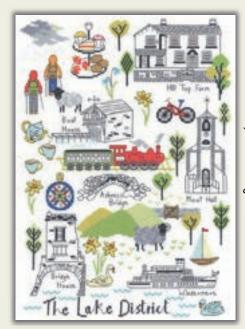

# Regional Samplers

These two local samplers from Rose Swalwell are worked on 14hpi Aida, finished size  $30.5 \times 37 \text{cm}$ .

Lake District ref RSLD

Scotland ref RSS