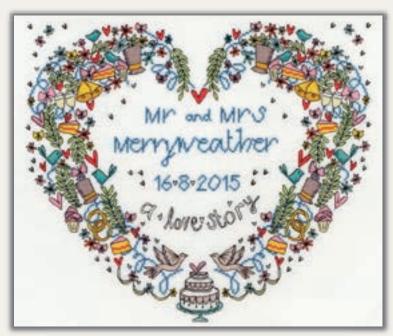

# Wedding Samplers

A range of beautiful wedding samplers to mark the special occasion with a personalised memento made with love.

Worked on 14hpi Aida unless specified.

Love Vows ref XKA16 24x28cm by Kim Anderson

A Wedding Is Many Things ref XAL10 16hpi 33x34cm by Amanda Loverseed

Made For Each Other ref XAL7 26x22cm by Amanda Loverseed

wedding Slipper ref XSK11 26x27cm by Sally King

Love Blossoms ref XKAH 34x26cm by Kim Anderson

Cut Thru' Wedding ref XCT23 31x32cm by Amanda Loverseed

Wedding Celebration ref XWS8 30x23cm by Amanda Loverseed

Wedding Heart ref XWS10 16hpi 34x30cm by Rebecca Dennison

The Big Day! ref XWS11 28x28cm by Laura Ann