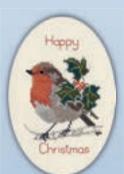

## Christmas Cards

A range of Christmas cards by Rose Swalwell on 16hpi Aida, finished design size 9x13cm. A red or cream triple fold card and envelope are included.

Snow Robin ref CDX03

The Church ref CDX04

Christmas Roses ref CDX01

Bethlehem ref CDX05

Christmas Door ref CDX07

Christmas Window ref CDX08

Fireplace ref CDX09

Poinsettias ref CDX02

Three Kings ref CDX12

Holly And Robin ref CDX18

Penguin ref CDX20

Away In A Manger ref CDX21

Midwinter ref CDX06

Noel ref CDX19

Lantern ref CDX25

Christmas Cottage ref CDX26

Wreath ref CDX27

Stained Glass Window ref CDX29