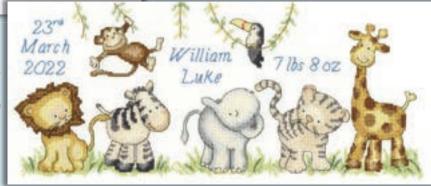

### Kate Garrett

Woodland Welcome ref XKG4 38x14.5cm

Twinkle, Twinkle, Little Star... ref XKG6 28x38cm Jungle Welcome ref XKG5 36x15.5cm

Baby Ark Sampler ref XNB5 36x26cm

Farmyard Friends ref XKG11 26x26cm