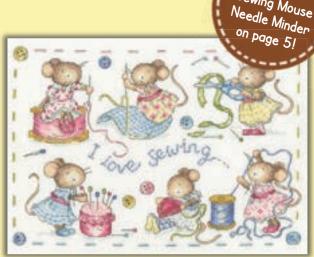

My Craft Den

by Helen Smith

ref XHS12P 17.5cm diam.

My Kitchen ref XHS13P 17.5cm diam. by Helen Smith

I Love Sewing ref XKG9 32x23cm by Kate Garrett

My Sewing Room

by Sally Swannell

ref XSS18 16hpi 25x25cm

Sewing Mouse

My Garden ref XHS14P 17.5cm diam.

by Helen Smith

A Stitch In Time ref XSK9 16hpi 19x28cm by Sally King

**Baking Fun** ref XJR39 37x15cm by Julia Rigby

My Family Tree ref XBD1 38x30cm by Bothy Designs