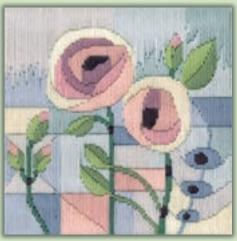

# **Flowers**

A range of floral long stitch kits using Anchor tapestry wool with the design outline printed on 14hpi canvas, finished size 20.5x21.5cm, unless specified.

Poppy Head ref LSPH by Simon Bull

White Poppy ref LSWP by Simon Bull

Peony ref LSPY by Rose Swalwell

Water Lilies ref LSWL by Rose Swalwell

Anemones ref LSAN by Rose Swalwell

Rose Arbour ref LSMK1 18x18cm by Rose Swalwell

Rose Trellis ref LSMK2 18x18cm by Rose Swalwell