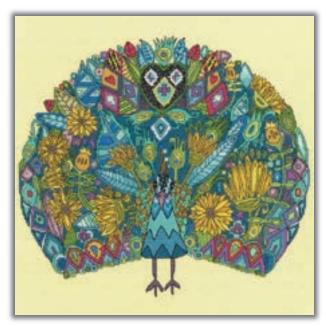

# Jewelled by Sharon Turner

These 'Jewelled' designs combine Sharon's love of animals and patterns. Stitched on 14hpi Aida, finished size 32x32cm.

42

Jewelled Eagle ref XSTU1

Jewelled Tiger ref XSTU3

Jewelled Peacock ref XSTU5