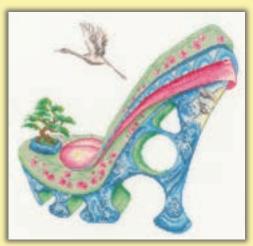

## Counted Cross Stitch Shoe Art by Sally King

These stylish stilettos are cleverly crafted to incorporate unique elements from each theme into fancy footwear too pretty to wear.

Proud As A Peacock ref XSK1 14hpi 22x26cm

Along The Riverbank ref XSK2 16hpi 27x22cm

Lazy Sundae ref XSK4 14hpi 22x28cm

Walk Home ref XSK3 16hpi 27x25cm

Gossamer Slipper ref XSK6 14hpi 21x28cm

Holiday ref XSK5 16hpi 28x24cm

Sewing Shoe Needle Minder ref XA19 4cm diam.

A Stitch In Time ref XSK9 16hpi 19x28cm

Osaka Spring ref XSK10 14hpi 25x24cm

Stained Glass Slipper ref XSK7 14hpi 22x29cm

Wedding Slipper ref XSK11 14hpi 26x27cm

All Hallows' Party ref XSK14 16hpi 17x28cm

Faerie Ball ref XSK13 14hpi 26x24cm

Bee My Sunshine ref XSK16 14hpi 21x30cm

Yuletide ref XSK15 16hpi 28x24cm

The Siren ref XSK17 14hpi 28x24cm