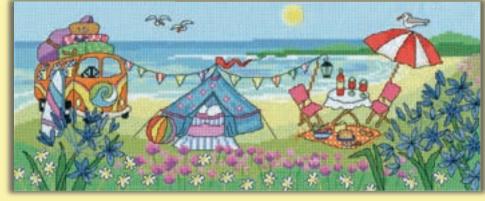

# Becky Bettesworth

A range of retro designs based on vintage travel posters. Stitched on 14hpi Aida, finished size 23x33cm.

Vintage Camping ref XBET1

Vintage Beach Huts ref XBET2

Vintage Home ref XBET3

Vintage Van ref XBET4

Vintage Seaside ref XBET5

Vintage Carnival ref XBET6