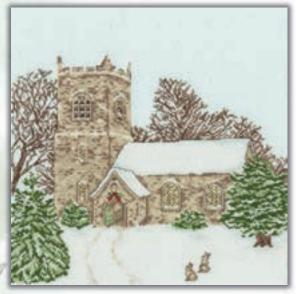

Snowy Stack ref XX16 22x28cm by Karen Tye Bentley

**Snowy Street** ref XSS21 16hpi 35x31cm by Sally Swannell

It's Christmas! ref XKTB7 16hpi 23x31cm by Karen Tye Bentley

Sleigh Ride ref XKTB9 34x24cm colour printed Aida by Karen Tye Bentley