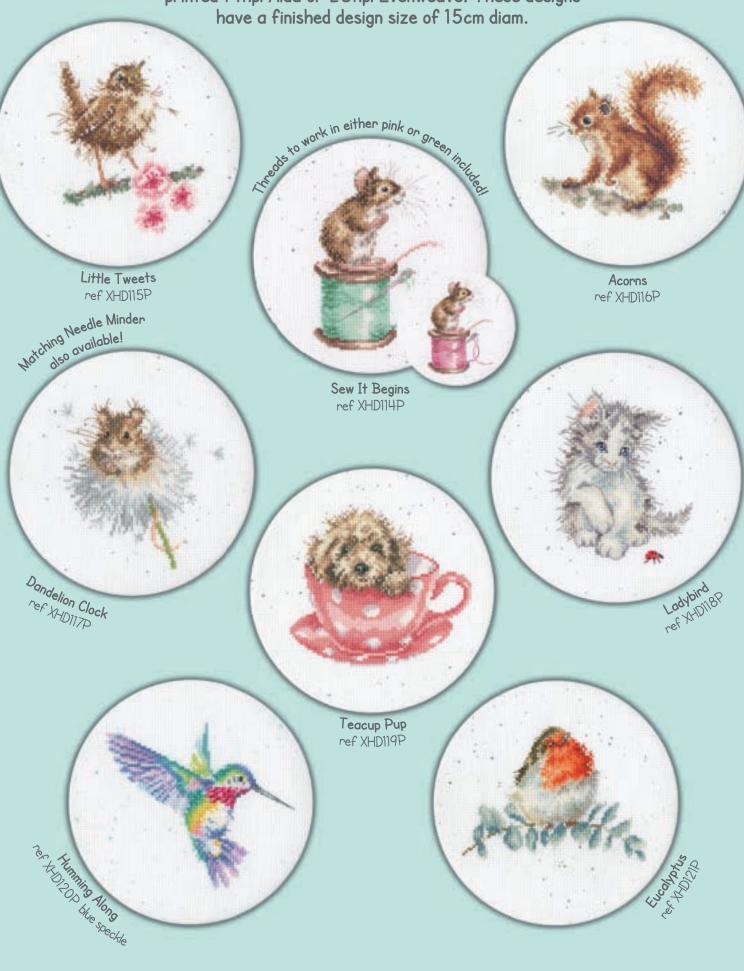

## Hamah Dale Wrendale Designs by Hannah Dale

Variety Of Life ref XHD129 16hpi 38x18cm

## Hamal Dale Wrendale Designs by Hannah Dale

All designs are worked on our exclusive brown speckle printed 14hpi Aida or 28hpi Evenweave and have a finished design size of 26x26cm, unless otherwise specified.

Bright Eyes ref XHD1

Lovely Mum ref XHD2

First Kiss ref XHD3

Sweet Tweet ref XHD4

Jolly Robin ref XHD5

Ducks And Daffs ref XHD6

The Lookout ref XHD7

Amongst The Foxgloves ref XHD8