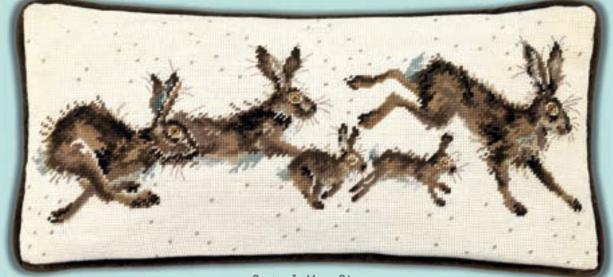

## Hamah Dale Wrendale Designs by Hannah Dale

Variety Of Life ref XHD129 16hpi 38x18cm

## Hamal Dale Wrendale Designs by Hannah Dale

All designs are worked on our exclusive brown speckle printed 14hpi Aida or 28hpi Evenweave and have a finished design size of 26x26cm, unless otherwise specified.