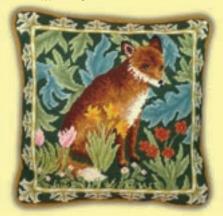

# Counted Cross Stitch Wildlife

These flora and fauna inspired designs by Rose Swalwell use decorative stitches to frame a central cross stitch panel. They are stitched on 14hpi antique white Aida, finished size 27x34cm.

Red Squirrel ref WIL4

Hare ref WIL5

Otter ref WIL6

Pheasant ref WIL7

Mallard ref WIL8

Badger ref WIL9