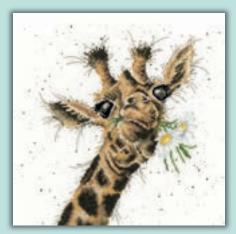

## Hamah Dale Wrendale Designs by Hannah Dale

Variety Of Life ref XHD129 16hpi 38x18cm

## Hamal Dale Wrendale Designs by Hannah Dale

All designs are worked on our exclusive brown speckle printed 14hpi Aida or 28hpi Evenweave and have a finished design size of 26x26cm, unless otherwise specified.