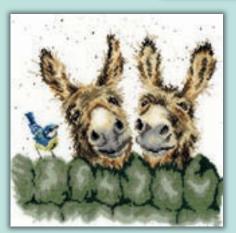

## Hamah Dale Wrendale Designs by Hannah Dale

Variety Of Life ref XHD129 16hpi 38x18cm

## Hamal Dale Wrendale Designs by Hannah Dale

All designs are worked on our exclusive brown speckle printed 14hpi Aida or 28hpi Evenweave and have a finished design size of 26x26cm, unless otherwise specified.