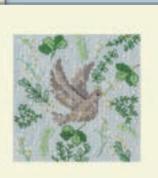

# Counted Cross Stitch Wildlife

These flora and fauna inspired designs by Rose Swalwell use decorative stitches to frame a central cross stitch panel. They are stitched on 14hpi antique white Aida, finished size 27x34cm.

Red Squirrel ref WIL4

Hare ref WIL5

Otter ref WIL6

Pheasant ref WIL7

Mallard ref WIL8

Badger ref WIL9