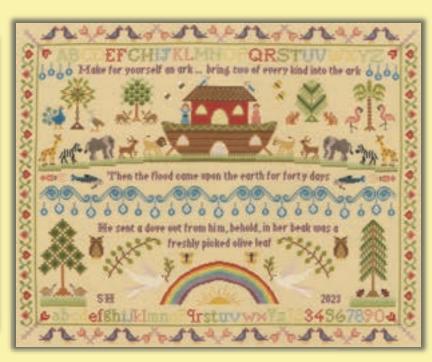

f XAL10 16hpi 33x34cm by Amanda Loverseed



Made For Each Other ref XAL7 26x22cm by Amanda Loverseed



wedding Slipper ref XSK11 26x27cm by Sally King



Love Blossoms ref XKAH 34x26cm by Kim Anderson





Cut Thru' Wedding ref XCT23 31x32cm by Amanda Loverseed



Wedding Celebration ref XWS8 30x23cm by Amanda Loverseed







Wedding Heart ref XWS10 16hpi 34x30cm by Rebecca Dennison



The Big Day! ref XWS11 28x28cm by Laura Ann



# The Bayeux Tapestry

The very first kits we ever made (back in 1993) were long stitch scenes from the Bayeux Tapestry and here they are stitched on 14hpi cream Aida.



# Traditional Samplers

Traditional samplers often become family heirloom pieces. These two designs are by Kate Golby for Bothy Designs and are worked on 16hpi parchment coloured Aida.







Heirloom Noah's Ar





# Baby Samplers





Stitch an heirloom piece to mark your special occasions!

These colourful designs are on 14hpi Aida unless marked otherwise.



Welcome To The World ref XHD102 16hpi speckle printed Aida 28x26cm by Hannah Dale



First Born ref XNB2 38x18cm by Kate Garrett





Baby Bee ref XETE11P 17.5cm diam. by Eleanor Teasdale



New Arrival! ref XJA5 36x18cm by June Armstrong



My Playroom ref XHS15P 17.5cm diam. by Helen Smith



Baby Ark Sampler ref XNB5 36x26cm by Kate Garrett







My First Holiday ref XKG8 24x23cm by Kate Garrett









Choo Choo Train ref XKG7 35x17cm by Kate Garrett



Balloon Baby ref XNB8 23x33cm by June Armstrong



Something To Crow About ref XNB6 31x21cm by Julia Rigby



Victorian Teddy Bear

ref XSS13 15x20cm by Sarah Su