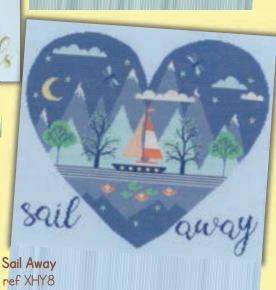

### Wild At Heart by Hilary Yafai

life

Hilary's 'Wild At Heart' range is inspired by her adventures in the Lake District. Stitched on 14hpi coloured Aida, finished size 32x30cm.

Live Free ref XHY1

Love Life ref XHY2

love

Live Wild ref XHY3

Festive Travels ref XHY6

Roam Free

ref XHY4

Lakes Life ref XHY7

free

Wintry Walks

ref XHY5

roam