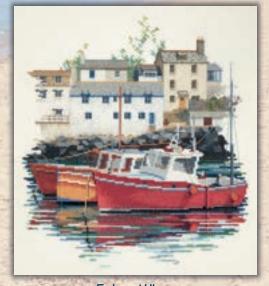

# Coastal Britain

A set of seaside scenes from Rose Swalwell, worked on 14hpi Aida.

Morning Light ref SEA01 36x19.5cm

Fisherman's Haven ref SEA02 36x19.5cm

Fish Quay ref SEA03 28x31cm

Fishing Village ref SEA04 28x31cm

Storm Point ref SEA05 29.5x30cm

Secluded Port ref SEA06 29.5x30cm

Email: info@bothythreads.com