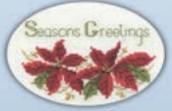

# Christmas Cards

All these festive designs are worked on 14hpi Aida unless specified and include a cream or red card and envelope. Finished size 9x13cm.

**Christmas Forest** ref XMAS23 by Bothy Designs

Christmas Tree ref XMAS24 by Bothy Designs

All Wrapped Up ref XMAS28 by Bothy Designs

Winter Wishes ref XMAS22 by Kim Anderson

Christmas Angel ref XMAS41 16hpi by Bothy Designs

**Shining Stars** ref XMAS27 by Bothy Designs

Christmas Snowman ref XMASH3 16hpi by Bothy Designs

by Eleanor Teasdale

Bee Festive

ref XMAS46 16hpi

Christmas Wreath ref XMAS44 16hpi by Bothy Designs