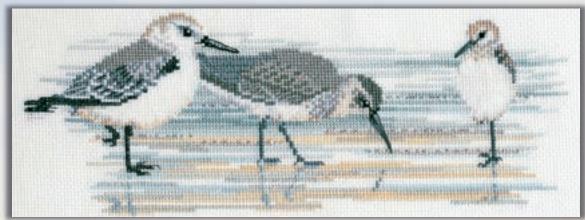

hant ref XSTU7

Sharon Turner. Licensed by MGL, www.mglart.com





## Four Seasons And Seasons Panels

These Four Seasons designs by Rose Swalwell are worked on 16hpi Aida with lettering in several languages around the outside. Finished design size 16.5x16.5cm.





Summer ref FS02



Spring ref FS01





Winter ref FS04

Rose's Seasons Panels are worked in cross stitch and decorative back stitch on 14hpi Aida. Finished design size 13x29cm.









# Counted Cross Stitch Birds



This range of designs by Rose Swalwell are on 14hpi Aida, except for Kingfisher In Silks which is by Sue Dakin.



Penguin And Chicks ref PN01 14x15.5cm



Kingfisher In Silks
ref SD17 15x20.4cm
A long stitch design using stranded cotton on
22 count canvas with the outline printed.



Puffin ref PN03 14x15.5cm



Waders ref BB03 30x11cm







# Love by Kim Anderson









Love Heart ref XKA1 24x26cm



Love Blossoms ref XKA4 34x26cm



Love Baby Girl ref XKA7 22x28cm



Love Tree ref XKA2 24x30cm



Love Baby Boy ref XKA8 22x28cm





Lovely Butterfly ref XKA21 26x21cm

threads.com 46 Tel/Fax: 0190









Love Summer ref XKA11 23x26cm



Love Spring ref XKA10 23x26cm



**Love Sunshine** ref XKA19 24x24cm



Love Winter ref XKA13 23x26cm



Love Autumn

ref XKA12 23x26cm

Love Note ref XKA17 23x26cm



Lovely Rainbow ref XKA20 37x24cm







# Love You To The Moon



ref XKA22 14hpi 21x24cm by Kim Anderson

## Amanda Loverseed



Sew through the seasons with Amanda's imaginative cross stitch kits using organza overlay to give depth to your creations. Stitched on 14hpi Aida, finished size  $2