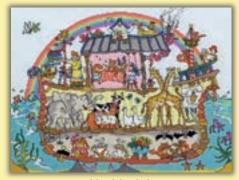

Haunted House ref XCT25 16hpi 26x35cm

Magic School ref XCT31 14hpi 26x36cm

Fairy Hill ref XCT3 16hpi 35x26cm

Noah's Ark ref XCT5 16hpi 35x26cm

**Pirate Ship** ref XCT7 16hpi 35x26cm

Gypsy Wagon ref XCT13 14hpi 36x26cm

# Traditional Samplers

Traditional samplers often become family heirloom pieces. These two designs are by Kate Golby for Bothy Designs and are worked on 16hpi parchment coloured Aida.

Heirloom Noah's Ar