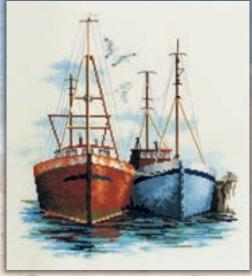

# Coastal Britain

A set of seaside scenes from Rose Swalwell, worked on 14hpi Aida.

Morning Light ref SEA01 36x19.5cm

Fisherman's Haven ref SEA02 36x19.5cm

Fish Quay ref SEA03 28x31cm

Fishing Village ref SEA04 28x31cm