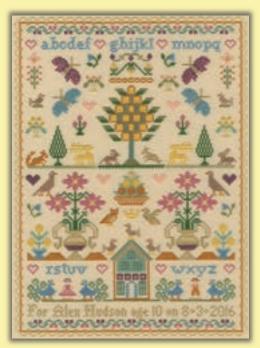

## Moira Blackburn

Moira is well known for her range of museum quality traditional samplers. We have adapted them on parchment coloured 16hpi Aida.

Friend's House ref XS1 30x15cm

Green Tree ref XS2 18x36cm

Pains Of Love ref XS7 43x38cm

Tree Of Life ref XS6 24x31cm

Season And Time ref XS5 52x33cm

The Birthday Sampler ref XS14 24x34cm

ref XS12 24x25cm Pride And Joy

Country Cottage ef XS3 24x34cm

Three Things ref XS4 42x57cm