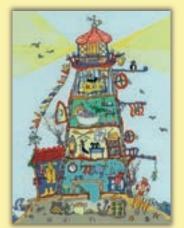

**Lighthouse** ref XCT1 16hpi 26x35cm

Princess Palace ref XCT2 16hpi 26x35cm

Rocket ref XCT6 16hpi 26x35cm

Cottage ref XCT8 16hpi 26x35cm

North Pole House ref XCT17 14hpi 26x36cm

Castle ref XCT19 16hpi 26x35cm