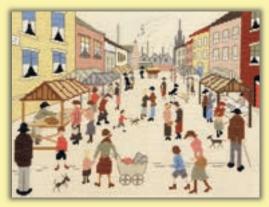

# L.S Lowry And Lowry Style

Well known for his "matchstick men", L.S Lowry's paintings have been adapted for counted cross stitch on 14hpi parchment coloured Aida.

Street Scene ref XLC9 32x26cm

The Cheese ref XLC11 21x28cm

Friday Market ref XLC13 33x26cm

Market Scene, Northern Town ref XLC15 37x34cm 1939 © The Lowry Collection, Salford

The Arrest ref XLC6 21x28cm

Coming From The Mill ref XLC14 37x32cm 1930 © The Lowry Collection, Salford