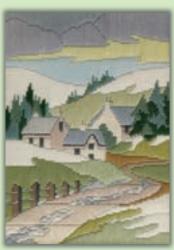

#### Seasons

A range of long stitch designs by Rose Swalwell using Anchor tapestry wool with the design outline printed on 14hpi canvas. Finished size 17x24cm.

Mountain Spring ref MLS1

Mountain Summer ref MLS2

Mountain Autumn ref MLS3

Mountain Winter ref MLS4

Coastal Spring ref MLS5

Coastal Summer ref MLS6

Coastal Autumn ref MLS7

Coastal Winter ref MLS8

Spring Cottage ref MLS9

Summer Cottage ref MLS10

Autumn Cottage ref MLS11

Winter Cottage ref MLS12

Spring Evening ref MLS13

Summer Evening ref MLS14

Autumn Evening ref MLS15

Winter Evening ref MLS16

Spring Garden ref MLS17

Summer Garden ref MLS18

Autumn Garden ref MLS19

Winter Garden ref MLS20

Spring Walk ref MLS21

Summer Walk ref MLS22

Autumn Walk ref MLS23

Winter Walk ref MLS24