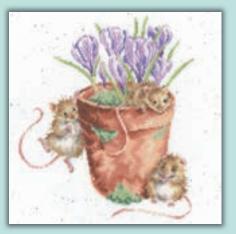

## Hamah Dale Wrendale Designs by Hannah Dale

Variety Of Life ref XHD129 16hpi 38x18cm

## Hamal Dale Wrendale Designs by Hannah Dale

All designs are worked on our exclusive brown speckle printed 14hpi Aida or 28hpi Evenweave and have a finished design size of 26x26cm, unless otherwise specified.

Bright Eyes ref XHD1

Lovely Mum ref XHD2

First Kiss ref XHD3

Sweet Tweet ref XHD4

Jolly Robin ref XHD5

Ducks And Daffs ref XHD6

The Lookout ref XHD7

Amongst The Foxgloves ref XHD8