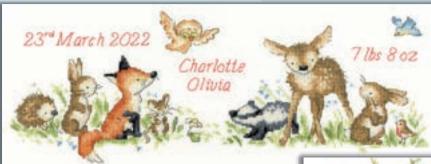

### Kate Garrett

Woodland Welcome ref XKG4 38x14.5cm

Twinkle, Twinkle, Little Star... ref XKG6 28x38cm Jungle Welcome ref XKG5 36x15.5cm

Baby Ark Sampler ref XNB5 36x26cm

Farmyard Friends ref XKG11 26x26cm

My First Holiday ref XKG8 24x23cm

Country Folk ref XKG12 26x26cm