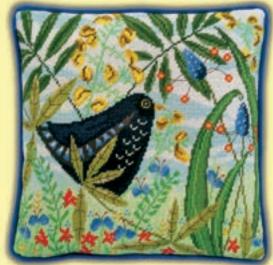

### Wild At Heart by Hilary Yafai

life

Hilary's 'Wild At Heart' range is inspired by her adventures in the Lake District. Stitched on 14hpi coloured Aida, finished size 32x30cm.

Live Free ref XHY1

Love Life ref XHY2