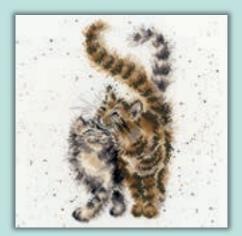

## Hamal Dale Wrendale Designs by Hannah Dale

All designs are worked on our exclusive brown speckle printed 14hpi Aida or 28hpi Evenweave and have a finished design size of 26x26cm, unless otherwise specified.