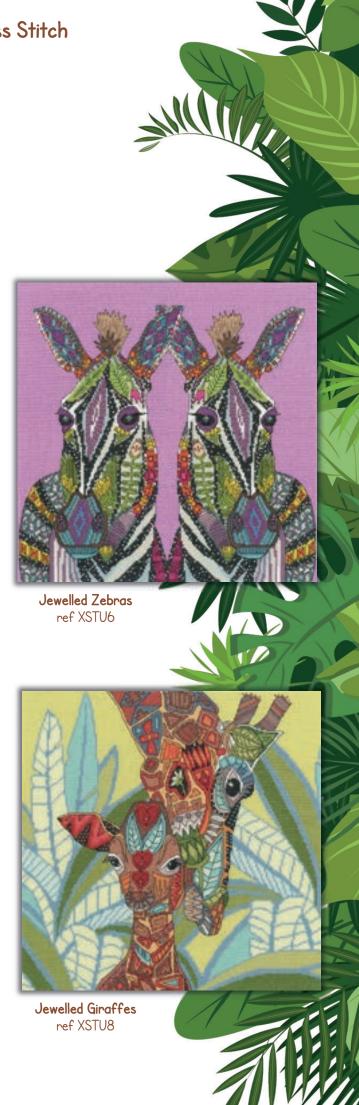

# Jewelled by Sharon Turner

These 'Jewelled' designs combine Sharon's love of animals and patterns. Stitched on 14hpi Aida, finished size 32x32cm.

42

Jewelled Eagle ref XSTU1

Jewelled Tiger ref XSTU3

Jewelled Peacock ref XSTU5

Jewelled Elephant ref XSTU7

Sharon Turner. Licensed by MGL, www.mglart.com