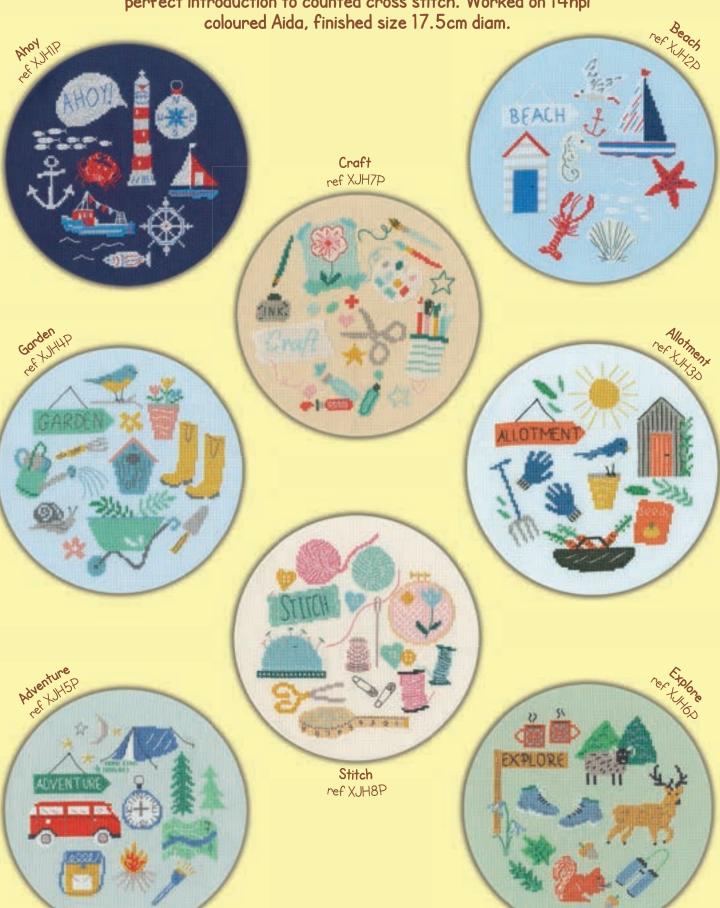

## Sew Easy Collection

Designed by artist Jessica Hogarth, the sew easy range is the perfect introduction to counted cross stitch. Worked on 14hpi coloured Aida, finished size 17.5cm diam.