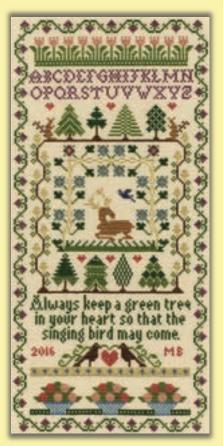

## Moira Blackburn

Moira is well known for her range of museum quality traditional samplers. We have adapted them on parchment coloured 16hpi Aida.

Friend's House ref XS1 30x15cm

Green Tree ref XS2 18x36cm