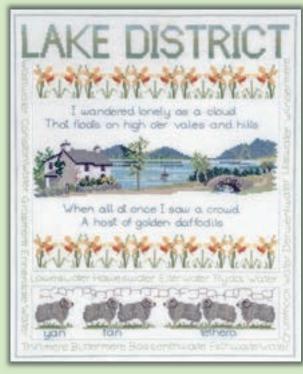

# Regional Samplers

These two local samplers from Rose Swalwell are worked on 14hpi Aida, finished size  $30.5 \times 37 \text{cm}$ .

Lake District ref RSLD

Scotland ref RSS