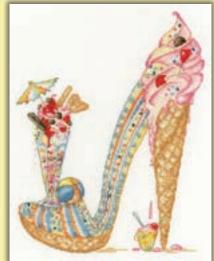

## Counted Cross Stitch Shoe Art by Sally King

These stylish stilettos are cleverly crafted to incorporate unique elements from each theme into fancy footwear too pretty to wear.

Proud As A Peacock ref XSK1 14hpi 22x26cm

Along The Riverbank ref XSK2 16hpi 27x22cm

Lazy Sundae ref XSK4 14hpi 22x28cm

Walk Home ref XSK3 16hpi 27x25cm

Gossamer Slipper ref XSK6 14hpi 21x28cm

Holiday ref XSK5 16hpi 28x24cm

Sewing Shoe Needle Minder ref XA19 4cm diam.