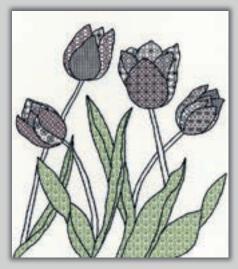

# Blackwork by Eleanor Friston

Flower designs by Eleanor Friston using traditional blackwork motifs, embellished with metallic threads and beads.

Worked on 14hpi Aida.

Sunflower ref XBW1 27x33cm

Orchid ref XBW2 27x33cm

Water Lily ref XBW3 27x30cm

Poppy ref XBW4 30x33cm

Irises ref XBW5 30x33cm

Rose ref XBW6 30x33cm

**Daffodils** ref XBW7 30x33cm

Tulips
ref XBW8 30x33cm