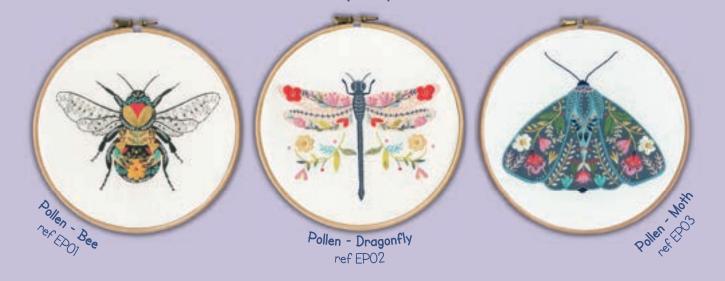

# Pollen by Ally Gore

These beautifully detailed embroidery kits by Ally Gore are worked on a full colour printed calico using a variety of creative embroidery stitches. Finished size 17.5cm diameter.

A 7 inch embroidery hoop is also included.