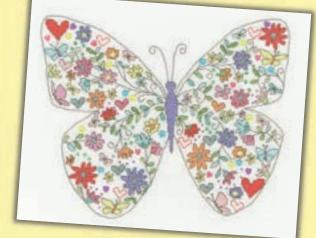

# Love by Kim Anderson

Love Heart ref XKA1 24x26cm

Love Blossoms ref XKA4 34x26cm

Love Baby Girl ref XKA7 22x28cm

Love Tree ref XKA2 24x30cm

Love Baby Boy ref XKA8 22x28cm

Lovely Butterfly ref XKA21 26x21cm