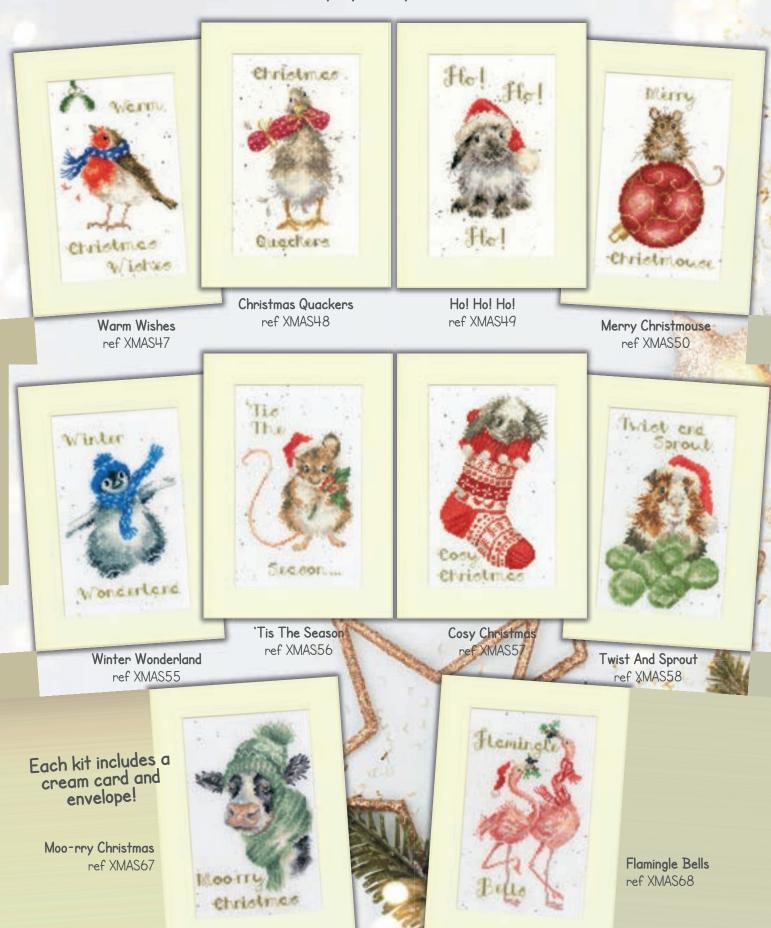

# Wrendale Designs

Send a loved one something special with our Christmas cards by Hannah Dale. Stitched on our exclusive 16hpi speckle printed Aida, finished size 10x16cm.

Warm Wishes ref XMAS47

Werm

Wietwe

Christmas Quackers ref XMAS48

Ho! Ho! Ho! ref XMAS49

Winter Wonderland ref XMAS55

'Tis The Season ref XMAS56

Cosy Christmas ref XMAS57

Moo-rry Christmas ref XMAS67

Flamingle Bells ref XMAS68

Merry Christmouse

ref XMAS50

Christmouse

Twist one

Sprout

Each kit includes a cream card and envelope!