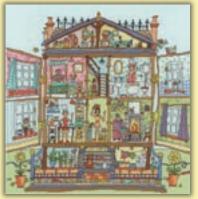

# Cut Thru' by Amanda Loverseed

Amanda's quirky artwork based on imagined slices through various buildings has become a Bothy Classic. See if you can find her signature snail hidden somewhere in each picture!

Cat Cottage ref XCT42 16hpi 36x27cm

Craft Home ref XCT43 14hpi 40x30cm

Coronation Carriage

ref XCT40 14hpi 39x24cm

**Dolls House** ref XCT39 16hpi 36x37cm

Christmas Department Store ref XCT38 16hpi 26x35cm