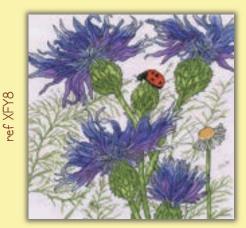

# Gardens by Fay Martin

Fay's wonderful Garden range show off some of our favourite flowers. Stitched on 14hpi coloured Aida, finished size 26x26cm.

Poppy Garden ref XFY1

Cornflower Garden

Fern Garden

Cactus Garden

Christmas Garden

Potted Garden ref XFY5

Sunflower Garden ref XFY2

Iris Garden ref XFY3

Daisy Garden ref XFY6

Bramble Garden ref XFY7

Nasturtium Garden ref XFY4