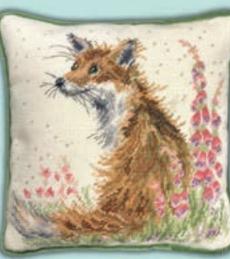

s) and a chart is included.



Bird ref TAC2



Strawberry Thief ref TAC3



Sunflowers ref TAC4







Hyacinth ref TAC6



Pimpernel ref TAC24





Compton ref TAC25



ref TAC7



ref TAC8



Golden Lily ref TAC9





Woodland Fox ref TAC10



Dove And Rose ref TAC12



Greenery Hares ref TAC16



Woodland Hare ref TAC11



Brer Rabbit ref TAC13



Greenery Deer ref TAC17



Swan, Rush And Iris ref TAC18



Rose ref TAC20



Orange Tree ref TAC22



Cockatoo And Pomegranate ref TAC19



Wilhelmina ref TAC21



Seasons ref TAC23

# Wrendale Designs



We think Hannah's designs work perfectly as tapestries too! They are stitched in tapestry wool and the design is printed in full colour on 10hpi canvas, with a chart also included. Finished size 36x36cm (14x14 inches), unless specified.





Amongst The Foxgloves ref THD8





The Nutcracker ref THD14



ref THD16





Rockin' Robins ref THD69 58.5x28.5cm (23x11 inches)







Practically Perfect ref THD25





Poppy Field ref THD33



Christmas Donkey ref THD39





Sunshine ref THD44



Moo ref THD48



Daisy Coo ref THD42



Flight Of The Bumblebee ref THD41



Spring In Your Step ref THD82 58.5x28.5cm (23x11 inches)





New Beginnings ref THD51



Hopeful ref THD73





Chitter Chatter ref THD77



Daisy Mouse ref THD80



He's A Fun-gi ref THD74 28.5x38.5cm (11x15 inches)



The Busy Bee ref THD75 28.5x38.5cm (11x15 inches)

# Three &

# L.S Lowry And Lowry Style

This range of tapestries is based on artwork from L.S. Lowry. Worked in tapestry wool, the design is printed in full colour on 12hpi Zweigart canvas and a ch