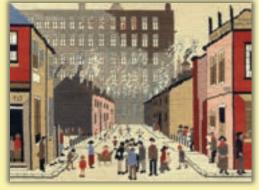

# L.S Lowry And Lowry Style

Well known for his "matchstick men", L.S Lowry's paintings have been adapted for counted cross stitch on 14hpi parchment coloured Aida.

Street Scene ref XLC9 32x26cm

The Cheese ref XLC11 21x28cm

Friday Market ref XLC13 33x26cm

Market Scene, Northern Town ref XLC15 37x34cm 1939 © The Lowry Collection, Salford

The Arrest ref XLC6 21x28cm

Coming From The Mill ref XLC14 37x32cm 1930 © The Lowry Collection, Salford