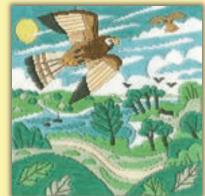

# Counted Cross Stitch Wildlife

These flora and fauna inspired designs by Rose Swalwell use decorative stitches to frame a central cross stitch panel. They are stitched on 14hpi antique white Aida, finished size 27x34cm.

Red Squirrel ref WIL4

Hare ref WIL5

Otter ref WIL6

Pheasant ref WIL7

Mallard ref WIL8

Badger ref WIL9