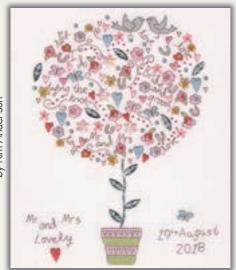

# Wedding Samplers

A range of beautiful wedding samplers to mark the special occasion with a personalised memento made with love.

Worked on 14hpi Aida unless specified.

Love Vows ref XKA16 24x28cm by Kim Anderson

A Wedding Is Many Things ref XAL10 16hpi 33x34cm by Amanda Loverseed

Made For Each Other ref XAL7 26x22cm by Amanda Loverseed

wedding Slipper ref XSK11 26x27cm by Sally King

Love Blossoms ref XKAH 34x26cm by Kim Anderson