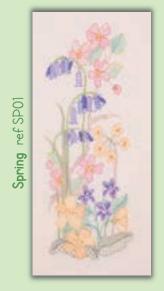

## Four Seasons And Seasons Panels

These Four Seasons designs by Rose Swalwell are worked on 16hpi Aida with lettering in several languages around the outside. Finished design size 16.5x16.5cm.

Summer ref FS02

Spring ref FS01

Winter ref FS04

Rose's Seasons Panels are worked in cross stitch and decorative back stitch on 14hpi Aida. Finished design size 13x29cm.