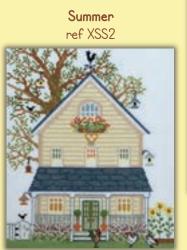

# New England by Sally Swannell

Sally's classic East Coast architecture designs are worked on 14hpi ice blue Aida. Finished size 21x24cm.

Spring ref XSS1

Fall ref XSS3

Winter ref XSS4

# New England by Sally Swannell

Take a trip to New England with Sally's coastal designs worked on 14hpi ice blue Aida.

The Lobster pot ref XSS8 26x26cm

The Lighthouse ref XSS6 26x26cm

The Captain's House ref XSS15 26x26cm