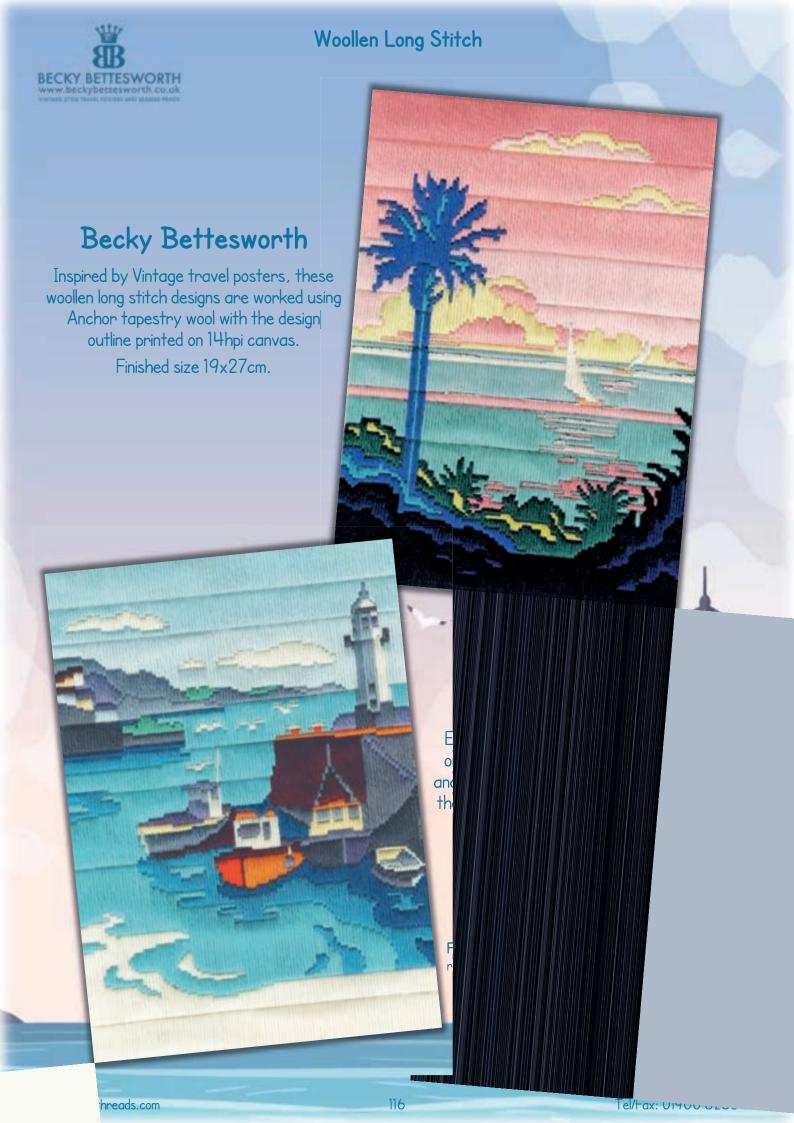

# Becky Bettesworth

A range of retro designs based on vintage travel posters. Stitched on 14hpi Aida, finished size 23x33cm.

Vintage Camping ref XBET1

Vintage Beach Huts ref XBET2

Vintage Home ref XBET3

Vintage Van ref XBET4

Vintage Seaside ref XBET5

Vintage Carnival ref XBET6