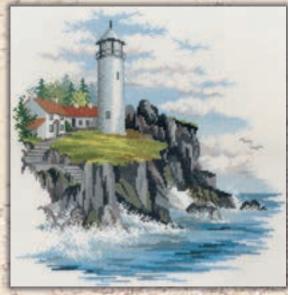

# New England by Sally Swannell

Take a trip to New England with Sally's coastal designs worked on 14hpi ice blue Aida.

The Lobster pot ref XSS8 26x26cm

The Lighthouse ref XSS6 26x26cm

The Captain's House ref XSS15 26x26cm