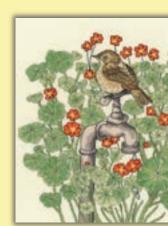

# Gardens by Fay Martin

Fay's wonderful Garden range show off some of our favourite flowers. Stitched on 14hpi coloured Aida, finished size 26x26cm.

Poppy Garden ref XFY1

Cornflower Garden

Fern Garden

Cactus Garden