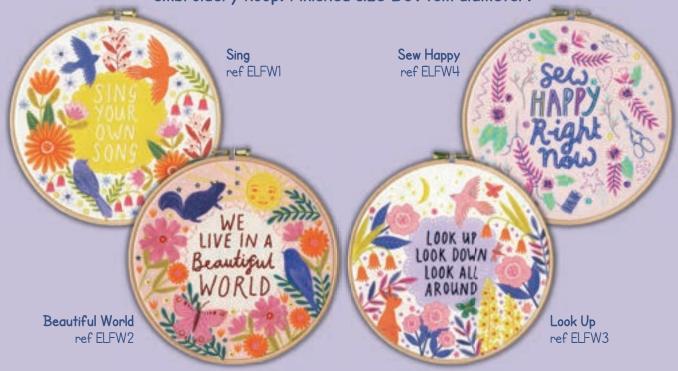

# Sew Happy by Lee Foster-Wilson

Lee's colourful and vibrant artwork transforms beautifully into these embroidery kits. Worked on full colour printed calico, each kit also includes an 8 inch embroidery hoop. Finished size 20.4cm diameter.