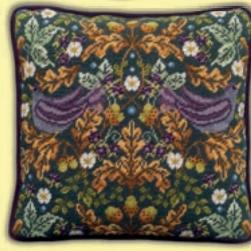

# Wrendale Designs

We think Hannah's designs work perfectly as tapestries too! They are stitched in tapestry wool and the design is printed in full colour on 10hpi canvas, with a chart also included. Finished size 36x36cm (14x14 inches), unless specified.

Amongst The Foxgloves ref THD8

The Nutcracker ref THD14

ref THD16

Rockin' Robins ref THD69 58.5x28.5cm (23x11 inches)

Practically Perfect ref THD25

Poppy Field ref THD33

Christmas Donkey ref THD39

Sunshine ref THD44

Moo ref THD48

Daisy Coo ref THD42

Flight Of The Bumblebee ref THD41

Spring In Your Step ref THD82 58.5x28.5cm (23x11 inches)

New Beginnings ref THD51

Hopeful ref THD73

Chitter Chatter ref THD77

Daisy Mouse ref THD80

He's A Fun-gi ref THD74 28.5x38.5cm (11x15 inches)

The Busy Bee ref THD75 28.5x38.5cm (11x15 inches)