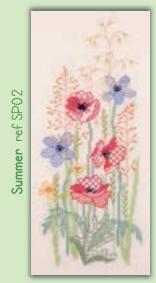

## Four Seasons And Seasons Panels

These Four Seasons designs by Rose Swalwell are worked on 16hpi Aida with lettering in several languages around the outside. Finished design size 16.5x16.5cm.

Summer ref FS02

Spring ref FS01

Winter ref FS04

Rose's Seasons Panels are worked in cross stitch and decorative back stitch on 14hpi Aida. Finished design size 13x29cm.