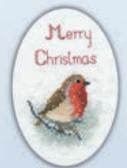

3 16hpi by Bothy Designs





by Eleanor Teasdale

Bee Festive

ref XMAS46 16hpi



Christmas Wreath ref XMAS44 16hpi by Bothy Designs



# Christmas Cards

Worked on 16hpi winter blue Aida and supplied with a cream square card and envelope.

Finished size 10x10cm.





Scandi Dove ref XMAS60 by Jade Mosinski



Scandi Hare ref XMAS61 by Jade Mosinski



Scandi Deer ref XMAS62 by Jade Mosinski



Delivery By Sledge ref XMAS52 by Dale Simpson



Delivery By Balloon ref XMAS53 by Dale Simpson



Delivery By Skis ref XMAS54 by Dale Simpson



Penguin Pals ref XMAS69 by Jenny Barton



Polar Pals ref XMAS70 by Jenny Barton





## Christmas Cards

A range of Christmas cards by Rose Swalwell on 16hpi Aida, finished design size 9x13cm. A red or cream triple fold card and envelope are included.



Snow Robin ref CDX03



The Church ref CDX04



Christmas Roses ref CDX01



Bethlehem ref CDX05



Christmas Door ref CDX07



Christmas Window ref CDX08



Fireplace ref CDX09



Poinsettias ref CDX02



Three Kings ref CDX12



Holly And Robin ref CDX18



Penguin ref CDX20



Away In A Manger ref CDX21



Midwinter ref CDX06

Noel ref CDX19



Lantern ref CDX25



Christmas Cottage ref CDX26















Wreath ref CDX27



Stained Glass Window ref CDX29



Poinsettia And Holly ref CDX31



Holly Tree ref CDX32



Santa's Sack ref CDX33



Warm Welcome ref CDX34



Midnight Mass ref CDX39



The Holly And The Ivy ref CDX22



**Christmas Stockings** ref CDX40



Robin Trio ref CDX41



Christmas Post ref CDX46



Golden Wreath ref CDX47



Noel Robin ref CDX53



Christmas Cat ref