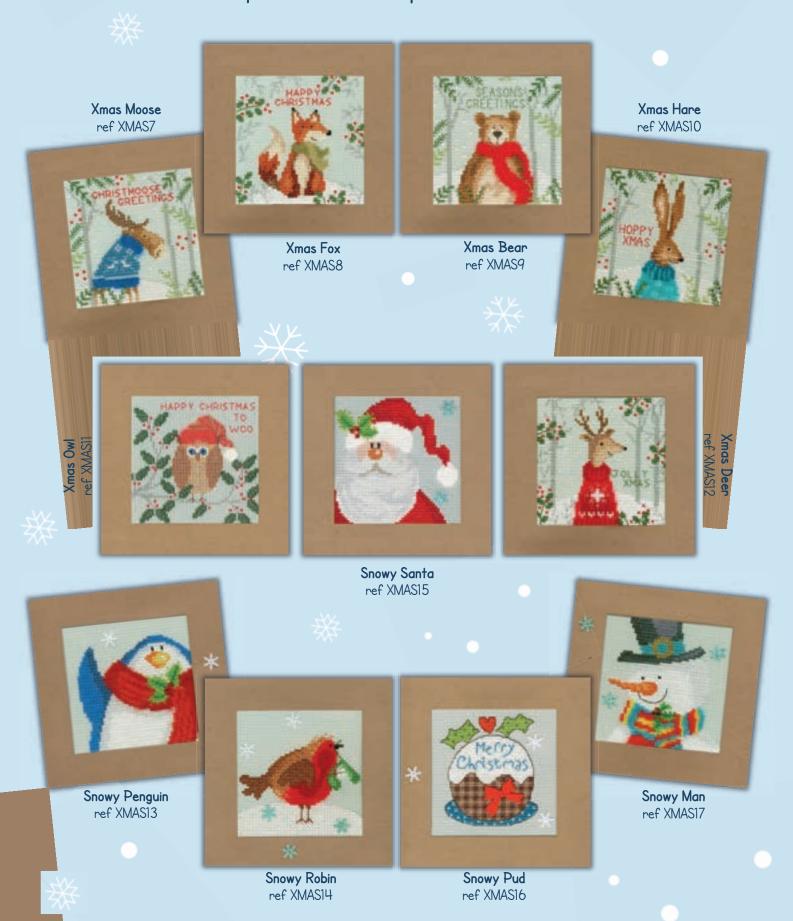

# Christmas Cards

All these festive designs are worked on 14hpi Aida unless specified and include a cream or red card and envelope. Finished size 9x13cm.

**Christmas Forest** ref XMAS23 by Bothy Designs

Christmas Tree ref XMAS24 by Bothy Designs

All Wrapped Up ref XMAS28 by Bothy Designs

Winter Wishes ref XMAS22 by Kim Anderson

Christmas Angel ref XMAS41 16hpi by Bothy Designs

**Shining Stars** ref XMAS27 by Bothy Designs

Christmas Snowman ref XMASH3 16hpi by Bothy Designs

by Eleanor Teasdale

Bee Festive

ref XMAS46 16hpi

Christmas Wreath ref XMAS44 16hpi by Bothy Designs