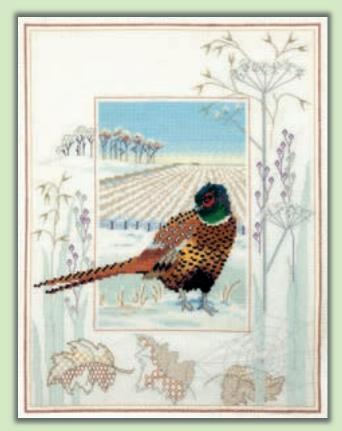

# Counted Cross Stitch Wildlife

These flora and fauna inspired designs by Rose Swalwell use decorative stitches to frame a central cross stitch panel. They are stitched on 14hpi antique white Aida, finished size 27x34cm.

Red Squirrel ref WIL4

Hare ref WIL5

Otter ref WIL6

Pheasant ref WIL7

Mallard ref WIL8

Badger ref WIL9