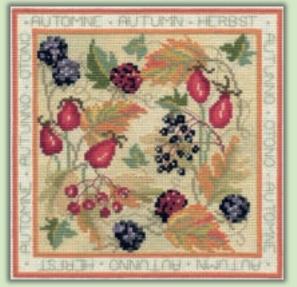

## Four Seasons And Seasons Panels

These Four Seasons designs by Rose Swalwell are worked on 16hpi Aida with lettering in several languages around the outside. Finished design size 16.5x16.5cm.

Summer ref FS02

Spring ref FS01

Winter ref FS04

Rose's Seasons Panels are worked in cross stitch and decorative back stitch on 14hpi Aida. Finished design size 13x29cm.