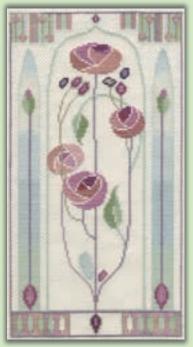

## Mackintosh

Designs by Rose Swalwell based on the work of Margaret Macdonald and Charles Rennie Mackintosh. MKP1-5 are worked on 16hpi Aida, while MKP7 and 8 are on 14hpi Aida.

Rose Bouquet ref MKP1 15x28cm

Love Birds

ref MKP3 15x28cm

Wedding or Anniversary Sampler ref MKP4 22.5x28cm

Morning Rose ref MKP7 13x27.5cm

Evening Rose ref MKP8 13x27.5cm

Rose Boudoir ref MKP2 15x28cm

Oriental Rose ref MKP5 15x28cm

Tel/Fax: 01900 828844