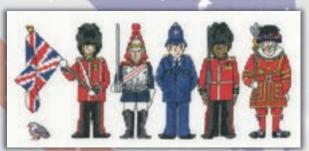

## The Royal Collection

Celebrate the British Royal Family in counted cross stitch on 14hpi Aida unless specified.

God Save The King ref XAG1 28x13cm by Alison Gardiner

London Guard ref XA18 2.9x3.5cm oval by Alison Gardiner

Flower Of Scotland ref XAG2 28x13cm by Alison Gardiner

Cut Thru' Coronation Carriage ref XCT40 39x24cm by Amanda Loverseed

Her Majesty The Queen ref XHM3 30x26cm by Hannah Dale

His Majesty The King ref XHM4 16hpi 29x24cm by Hannah Dale Tel/Fax: 01900 828844