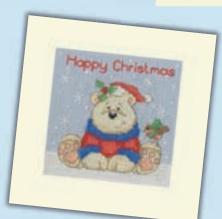

## Christmas

Special designs for special occasions on 14hpi Aida,

unless specified.

Ol' St Nick ref XX21 15x18cm by Julie Oldham

Star Of Wonder ref XX20 16hpi 26x24cm by Nicola Mason

Ol' Jack Frost ref XX22 15x18cm by Julie Oldham