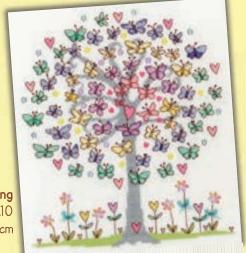

S01





Winter ref FS04

Rose's Seasons Panels are worked in cross stitch and decorative back stitch on 14hpi Aida. Finished design size 13x29cm.









# Counted Cross Stitch Birds



This range of designs by Rose Swalwell are on 14hpi Aida, except for Kingfisher In Silks which is by Sue Dakin.



Penguin And Chicks ref PN01 14x15.5cm



Kingfisher In Silks
ref SD17 15x20.4cm
A long stitch design using stranded cotton on
22 count canvas with the outline printed.



Puffin ref PN03 14x15.5cm



Waders ref BB03 30x11cm







# Love by Kim Anderson









Love Heart ref XKA1 24x26cm



Love Blossoms ref XKA4 34x26cm



Love Baby Girl ref XKA7 22x28cm



Love Tree ref XKA2 24x30cm



Love Baby Boy ref XKA8 22x28cm





Lovely Butterfly ref XKA21 26x21cm

threads.com 46 Tel/Fax: 0190









Love Summer ref XKA11 23x26cm



Love Spring ref XKA10 23x26cm



**Love Sunshine** ref XKA19 24x24cm



Love Winter ref XKA13 23x26cm



Love Autumn

ref XKA12 23x26cm

Love Note ref XKA17 23x26cm



Lovely Rainbow ref XKA20 37x24cm







# Love You To The Moon



ref XKA22 14hpi 21x24cm by Kim Anderson

## Amanda Loverseed



Sew through the seasons with Amanda's imaginative cross stitch kits using organza overlay to give depth to your creations. Stitched on 14hpi Aida, finished size  $24 \times 24$ cm.









Spring Time ref XAL3

Summer Time ref XAL4

Autumn Time ref XAL5

Winter Time ref XAL6

These Sew Dinky designs are miniature versions of Amanda's fun Cut Thru' designs. The perfect quick stitch! Worked 14hpi ice blue Aida, finished size 20x15cm.









VW Van ref XSD2