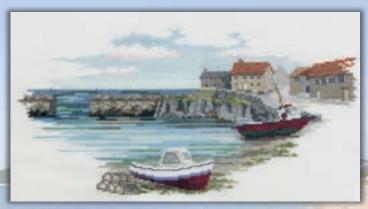

# Coastal Britain

A set of seaside scenes from Rose Swalwell, worked on 14hpi Aida.

Morning Light ref SEA01 36x19.5cm

Fisherman's Haven ref SEA02 36x19.5cm

Fish Quay ref SEA03 28x31cm

Fishing Village ref SEA04 28x31cm