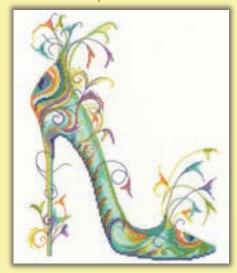

## Counted Cross Stitch Shoe Art by Sally King

These stylish stilettos are cleverly crafted to incorporate unique elements from each theme into fancy footwear too pretty to wear.

Proud As A Peacock ref XSK1 14hpi 22x26cm