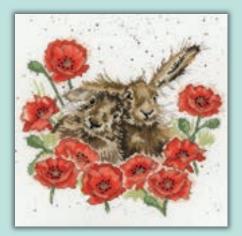

## Hamal Dale Wrendale Designs by Hannah Dale

All designs are worked on our exclusive brown speckle printed 14hpi Aida or 28hpi Evenweave and have a finished design size of 26x26cm, unless otherwise specified.