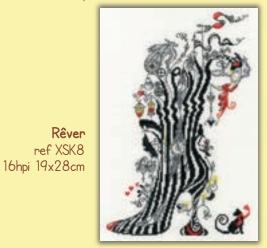

A Stitch In Time ref XSK9 16hpi 19x28cm

Osaka Spring ref XSK10 14hpi 25x24cm

Stained Glass Slipper ref XSK7 14hpi 22x29cm

Wedding Slipper ref XSK11 14hpi 26x27cm

All Hallows' Party ref XSK14 16hpi 17x28cm