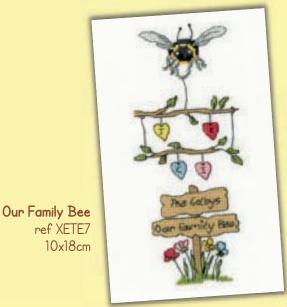

# Bee And Ladybird by Eleanor Teasdale

A range of bee-utiful designs by Eleanor Teasdale which feature her signature Bee and Ladybird. All of Eleanor's designs are worked on 16hpi Aida unless specified.

12x12cm

Sweet Friendships ref XETE6 14hpi 24x21cm

Bee Home ref XETE12 20x25cm

I Love Ewe Greetings Card ref XGC40 14hpi 9x13cm

I'm Guinea Love You Forever
Greetings Card
ref XGC41 14hpi
13x9cm

40

Includes a cream card and envelope!