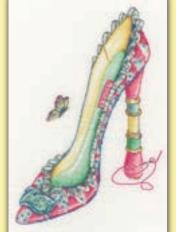

## Counted Cross Stitch Shoe Art by Sally King

These stylish stilettos are cleverly crafted to incorporate unique elements from each theme into fancy footwear too pretty to wear.

Proud As A Peacock ref XSK1 14hpi 22x26cm

Along The Riverbank ref XSK2 16hpi 27x22cm

Lazy Sundae ref XSK4 14hpi 22x28cm

Walk Home ref XSK3 16hpi 27x25cm

Gossamer Slipper ref XSK6 14hpi 21x28cm

Holiday ref XSK5 16hpi 28x24cm

Sewing Shoe Needle Minder ref XA19 4cm diam.

A Stitch In Time ref XSK9 16hpi 19x28cm

Osaka Spring ref XSK10 14hpi 25x24cm

Stained Glass Slipper ref XSK7 14hpi 22x29cm

Wedding Slipper ref XSK11 14hpi 26x27cm

All Hallows' Party ref XSK14 16hpi 17x28cm

Faerie Ball ref XSK13 14hpi 26x24cm

Bee My Sunshine ref XSK16 14hpi 21x30cm

Yuletide ref XSK15 16hpi 28x24cm

The Siren ref XSK17 14hpi 28x24cm