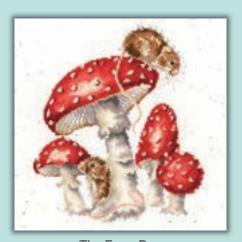

ved one something special with our Christmas cards by Hannah Dale. Stitched on our exclusive 16hpi speckle printed Aida, finished size 10x16cm.







The Emperor's New Chick ref XHD87 blue speckle



ref XHD88



Tree Hugger ref XHD89



Little Pudding ref XHD90





Friday Feeling ref XHD92



One In A Chameleon ref XHD93 blue speckle



Wolf Pack ref XHD94



Racing Stripes ref XHD96



Bear Hugs ref XHD95 26x29cm





Damsels And Dragons ref XHD97 blue speckle



Clowning Around ref XHD98 blue bubbles



Blooming With Love ref XHD99 16hpi



A 5% donation from the proceeds of each Wildflower Memories kit sold is donated to St Barnabas Hospice in Lincolnshire in special partnership with Wrendale Designs (registered charity number: 1053814)

Wildflower Memories ref XHD100 16hpi 39x29cm



The Fairy Ring ref XHD101



Welcome To The World ref XHD102 16hpi 28x26cm



Little Whispers ref XHD103





Growing Old Together ref XHD104



The Best Treat Of All ref XHD106 16hpi 33x29cm



The Witch's Cat ref XHD105



Snow Baby ref XHD111 blue speckle



The Bedtime Kiss ref XHD112 16hpi 33x25cm



Marine Blue ref XHD113 blue bubbles



Oh Christmas Tree ref XHD107 16hpi 38x29cm



Festive Friends ref XHD110



A selection of smaller designs from Hannah Dale of Wrendale designs worked on our exclusive brown speckle printed 14hpi Aida or 28hpi Evenweave. These designs







The Snuggle Is Real ref XHD122 23x18cm



Garden Friends ref XHD123



Bessie ref XHD124 24x29cm



The Woodland Glade ref XHD125 34x24cm



Bubbles And Barks ref XHD130 blue speckle



Seal Of Approval ref XHD