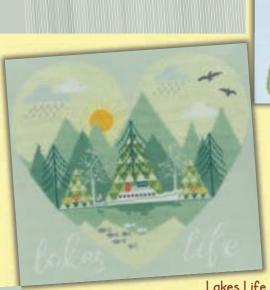

### Wild At Heart by Hilary Yafai

life

Hilary's 'Wild At Heart' range is inspired by her adventures in the Lake District. Stitched on 14hpi coloured Aida, finished size 32x30cm.

Live Free ref XHY1

Love Life ref XHY2

love

Live Wild ref XHY3

Festive Travels ref XHY6

Roam Free

ref XHY4

Lakes Life ref XHY7

free

Wintry Walks