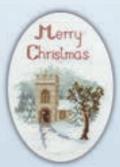

by Eleanor Teasdale

Bee Festive

ref XMAS46 16hpi



Christmas Wreath ref XMAS44 16hpi by Bothy Designs



# Christmas Cards

Worked on 16hpi winter blue Aida and supplied with a cream square card and envelope.

Finished size 10x10cm.





Scandi Dove ref XMAS60 by Jade Mosinski



Scandi Hare ref XMAS61 by Jade Mosinski



Scandi Deer ref XMAS62 by Jade Mosinski



Delivery By Sledge ref XMAS52 by Dale Simpson



Delivery By Balloon ref XMAS53 by Dale Simpson



Delivery By Skis ref XMAS54 by Dale Simpson



Penguin Pals ref XMAS69 by Jenny Barton



Polar Pals ref XMAS70 by Jenny Barton





## Christmas Cards

A range of Christmas cards by Rose Swalwell on 16hpi Aida, finished design size 9x13cm. A red or cream triple fold card and envelope are included.



Snow Robin ref CDX03



The Church ref CDX04



Christmas Roses ref CDX01



Bethlehem ref CDX05



Christmas Door ref CDX07



Christmas Window ref CDX08



Fireplace ref CDX09



Poinsettias ref CDX02



Three Kings ref CDX12



Holly And Robin ref CDX18



Penguin ref CDX20



Away In A Manger ref CDX21



Midwinter ref CDX06

Noel ref CDX19



Lantern ref CDX25



Christmas Cottage ref CDX26















Wreath ref CDX27



Stained Glass Window ref CDX29



Poinsettia And Holly ref CDX31



Holly Tree ref CDX32



Santa's Sack ref CDX33



Warm Welcome ref CDX34



Midnight Mass ref CDX39



The Holly And The Ivy ref CDX22



**Christmas Stockings** ref CDX40



Robin Trio ref CDX41



Christmas Post ref CDX46



Golden Wreath ref CDX47



Noel Robin ref CDX53



Christmas Cat ref CDX48



Snowdrops ref C