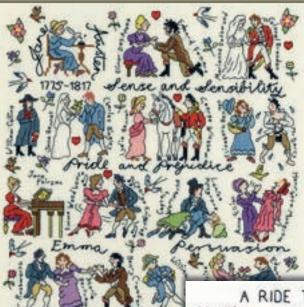

orah Street, these scenes from Alice in Wonderland are worked on our exclusive full colour printed backgrounds on 14hpi Aida. Finished size 26x36cm.





# Blooms

A stunning floral range inspired by Japanese woodblock prints on 14hpi cream Aida. Finished size  $36 \times 24$  cm.





Daffodil Blooms ref XBD10







Water Lily Blooms ref XBD12







Iris Blooms
ref XBD14







Orchid Blooms ref XBD16

xhy Thre

## Counted Cross Stitch

# Historical by Pete Smith



Collections of historical and literary characters based on designs by Pete Smith. Worked on 14hpi Aida, finished size 28x38cm unless specified.









Fashion Through The Decades ref XPS9 32x47cm

ref XPS1 40x52cm Kings And Queens

Email: info@bothythreads.com

Jane Austen

## Counted Cross Stitch



Shakespeare ref XPS5



A RIDE THROUGH TIME

THIS Dyraising was a security blacks of the security with the s

A Ride Through Time ref XPS11 27x39cm

\*

David Coppositeld









inthering Heights

Agnes Grey 508

Brontes ref XPS8





## Moira Blackburn



Moira is well known for her range of museum quality traditional samplers. We have adapted them on parchment coloured 16hpi Aida.



Friend's House ref XS1 30x15cm





Green Tree ref XS2 18x36cm

Pains Of Love ref XS7 43x38cm



Tree Of Life ref XS6 24x31cm



Season And Time ref XS5 52x33cm





The Birthday Sampler ref XS14 24x34cm



ref XS12 24x25cm Pride And Joy



Country Cottage ef XS3 24x34cm





Three Things ref XS4 42x57cm



Oak Tree ref XS15 53x38cm





Peaceful Garden ref XS11 51x34cm





## Mackintosh

Designs by Rose Swalwell based on the