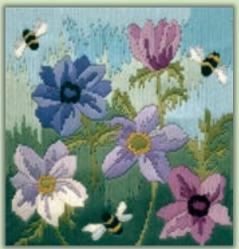

# **Flowers**

A range of floral long stitch kits using Anchor tapestry wool with the design outline printed on 14hpi canvas, finished size 20.5x21.5cm, unless specified.

Poppy Head ref LSPH by Simon Bull

White Poppy ref LSWP by Simon Bull

Peony ref LSPY by Rose Swalwell

Water Lilies ref LSWL by Rose Swalwell

Anemones ref LSAN by Rose Swalwell

Rose Arbour ref LSMK1 18x18cm by Rose Swalwell

Rose Trellis ref LSMK2 18x18cm by Rose Swalwell