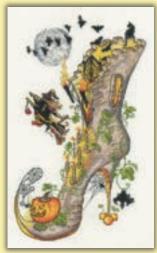

## Counted Cross Stitch Shoe Art by Sally King

These stylish stilettos are cleverly crafted to incorporate unique elements from each theme into fancy footwear too pretty to wear.

Proud As A Peacock ref XSK1 14hpi 22x26cm

A Stitch In Time ref XSK9 16hpi 19x28cm

Osaka Spring ref XSK10 14hpi 25x24cm

Stained Glass Slipper ref XSK7 14hpi 22x29cm

Wedding Slipper ref XSK11 14hpi 26x27cm

All Hallows' Party ref XSK14 16hpi 17x28cm