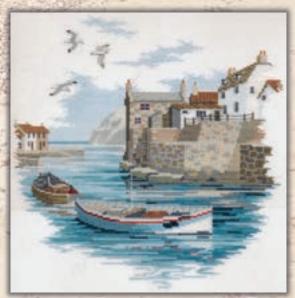

# Coastal Britain

A set of seaside scenes from Rose Swalwell, worked on 14hpi Aida.

Morning Light ref SEA01 36x19.5cm

Fisherman's Haven ref SEA02 36x19.5cm

Fish Quay ref SEA03 28x31cm

Fishing Village ref SEA04 28x31cm

Storm Point ref SEA05 29.5x30cm

Secluded Port ref SEA06 29.5x30cm

Email: info@bothythreads.com