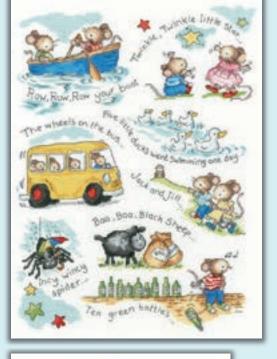

## **Counted Cross Stitch**

My First Alphabet ref XKG1 31x44cm by Kate Garrett

Number Fun ref XJR23 30x44cm by Julia Rigby

Twinkle, Twinkle, Little
Star...
ref XKG6 28x38cm
by Kate Garrett