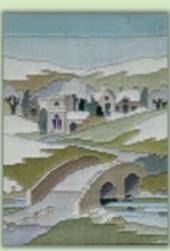

# Coastal Britain

A set of seaside scenes from Rose Swalwell, worked on 14hpi Aida.

Morning Light ref SEA01 36x19.5cm

Fisherman's Haven ref SEA02 36x19.5cm

Fish Quay ref SEA03 28x31cm

Fishing Village ref SEA04 28x31cm

Storm Point ref SEA05 29.5x30cm

Secluded Port ref SEA06 29.5x30cm

Email: info@bothythreads.com