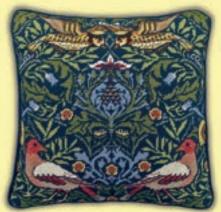

# Arts And Crafts

Our versions of these classic wallpaper and fabric designs by Morris & Co. and Walter Crane are stitched in tapestry wool and printed in full colour on 12hpi canvas. Finished size is  $36 \times 36 \text{cm}$  (14x14inches) and a chart is included.

Bird ref TAC2

Strawberry Thief ref TAC3

Sunflowers ref TAC4

Hyacinth ref TAC6

Pimpernel ref TAC24

Compton ref TAC25

ref TAC7

ref TAC8