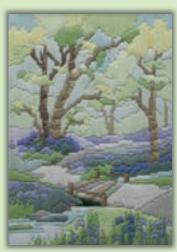

# Four Seasons

A range of long stitch kits designed by Rose Swalwell, these are worked using Anchor tapestry wool with the design outline printed on 14hpi canvas. Finished design size 20x20cm.

Spring ref LSS01

Summer ref LSS02

Autumn ref LSS03

Winter ref LSS04