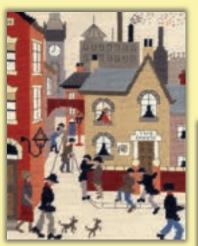

# L.S Lowry And Lowry Style

Well known for his "matchstick men", L.S Lowry's paintings have been adapted for counted cross stitch on 14hpi parchment coloured Aida.

Street Scene ref XLC9 32x26cm

The Cheese ref XLC11 21x28cm

Friday Market ref XLC13 33x26cm

Market Scene, Northern Town ref XLC15 37x34cm 1939 © The Lowry Collection, Salford

The Arrest ref XLC6 21x28cm

Coming From The Mill ref XLC14 37x32cm 1930 © The Lowry Collection, Salford