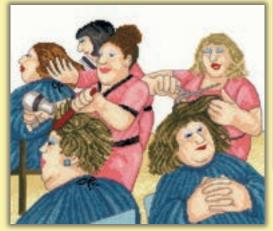

# Beryl Cook

Well known for her humorous depictions of everyday life, these versions of Beryl's designs are worked on 14hpi Aida.

Girls' Night Out ref XBC2 24x24cm

Bubbly ref XBC1 32x25cm

Dancing Class ref XBC4 25x25cm

Taxi! ref XBC8 40x22cm

My Fur Coat ref XBC9 25x25cm

Hair With Flair ref XBC10 29x25cm

Song And Dance ref XBC6 23x24cm

© 2024 John Cook. Licensed by This is Iris. www.thisisiris.co.uk

A Full House ref XBC11 28x25cm