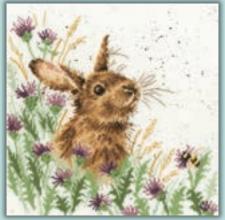

## Hamah Dale Wrendale Designs by Hannah Dale

Variety Of Life ref XHD129 16hpi 38x18cm

## Hamal Dale Wrendale Designs by Hannah Dale

All designs are worked on our exclusive brown speckle printed 14hpi Aida or 28hpi Evenweave and have a finished design size of 26x26cm, unless otherwise specified.