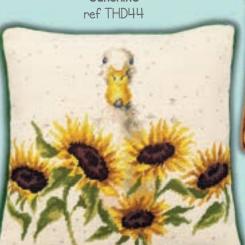

Amongst The Foxgloves ref THD8

The Nutcracker ref THD14

ref THD16

Rockin' Robins ref THD69 58.5x28.5cm (23x11 inches)

Practically Perfect ref THD25

Poppy Field ref THD33

Christmas Donkey ref THD39

Sunshine ref THD44