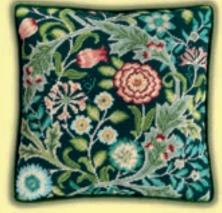

# Arts And Crafts

Our versions of these classic wallpaper and fabric designs by Morris & Co. and Walter Crane are stitched in tapestry wool and printed in full colour on 12hpi canvas. Finished size is  $36 \times 36 \text{cm}$  (14x14inches) and a chart is included.

Bird ref TAC2

Strawberry Thief ref TAC3

Sunflowers ref TAC4

Hyacinth ref TAC6

Pimpernel ref TAC24

Compton ref TAC25

ref TAC7

ref TAC8