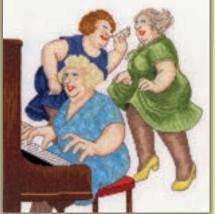

# Beryl Cook

Well known for her humorous depictions of everyday life, these versions of Beryl's designs are worked on 14hpi Aida.

Girls' Night Out ref XBC2 24x24cm

Bubbly ref XBC1 32x25cm

Dancing Class ref XBC4 25x25cm

Taxi! ref XBC8 40x22cm

My Fur Coat ref XBC9 25x25cm

Hair With Flair ref XBC10 29x25cm

Song And Dance ref XBC6 23x24cm

© 2024 John Cook. Licensed by This is Iris. www.thisisiris.co.uk

A Full House ref XBC11 28x25cm