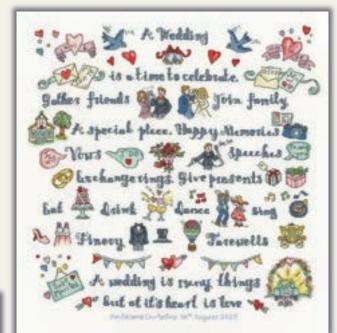

# Wedding Samplers

A range of beautiful wedding samplers to mark the special occasion with a personalised memento made with love.

Worked on 14hpi Aida unless specified.

Love Vows ref XKA16 24x28cm by Kim Anderson

A Wedding Is Many Things ref XAL10 16hpi 33x34cm by Amanda Loverseed

Made For Each Other ref XAL7 26x22cm by Amanda Loverseed

wedding Slipper ref XSK11 26x27cm by Sally King

Love Blossoms ref XKAH 34x26cm by Kim Anderson

Cut Thru' Wedding ref XCT23 31x32cm by Amanda Loverseed

Wedding Celebration ref XWS8 30x23cm by Amanda Loverseed

Wedding Heart ref XWS10 16hpi 34x30cm by Rebecca Dennison

The Big Day! ref XWS11 28x28cm by Laura Ann