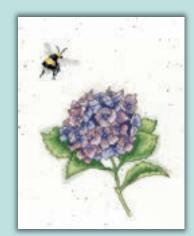

## Hamah Dale Wrendale Designs by Hannah Dale

Variety Of Life ref XHD129 16hpi 38x18cm

## Hamal Dale Wrendale Designs by Hannah Dale

All designs are worked on our exclusive brown speckle printed 14hpi Aida or 28hpi Evenweave and have a finished design size of 26x26cm, unless otherwise specified.

Bright Eyes ref XHD1

Lovely Mum ref XHD2

First Kiss ref XHD3

Sweet Tweet ref XHD4

Jolly Robin ref XHD5

Ducks And Daffs ref XHD6

The Lookout ref XHD7

Amongst The Foxgloves ref XHD8