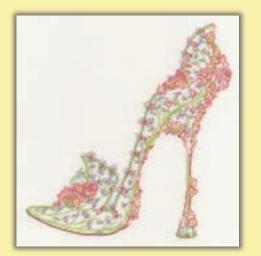

## Counted Cross Stitch Shoe Art by Sally King

These stylish stilettos are cleverly crafted to incorporate unique elements from each theme into fancy footwear too pretty to wear.

Proud As A Peacock ref XSK1 14hpi 22x26cm

Along The Riverbank ref XSK2 16hpi 27x22cm

Lazy Sundae ref XSK4 14hpi 22x28cm

Walk Home ref XSK3 16hpi 27x25cm

Gossamer Slipper ref XSK6 14hpi 21x28cm

Holiday ref XSK5 16hpi 28x24cm

Sewing Shoe Needle Minder ref XA19 4cm diam.

A Stitch In Time ref XSK9 16hpi 19x28cm

Osaka Spring ref XSK10 14hpi 25x24cm

Stained Glass Slipper ref XSK7 14hpi 22x29cm

Wedding Slipper ref XSK11 14hpi 26x27cm

All Hallows' Party ref XSK14 16hpi 17x28cm

Faerie Ball ref XSK13 14hpi 26x24cm

Bee My Sunshine ref XSK16 14hpi 21x30cm

Yuletide ref XSK15 16hpi 28x24cm

The Siren ref XSK17 14hpi 28x24cm