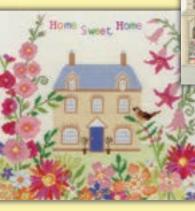

# Baby Samplers

Stitch an heirloom piece to mark your special occasions!

These colourful designs are on 14hpi Aida unless marked otherwise.

Welcome To The World ref XHD102 16hpi speckle printed Aida 28x26cm by Hannah Dale