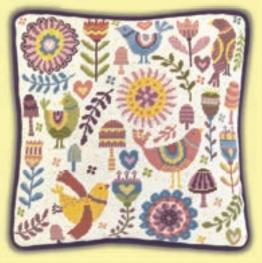

# Folk Art by Kathy Pilcher

These folk art inspired embroidery kits by Kathy Pilcher are worked on a full colour printed calico using a variety of creative embroidery stitches. Finished size 20cm diameter.