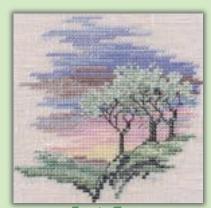

# Misty Mornings

Reminiscent of a crisp winter's morning, this set of designs by Rose Swalwell are worked on 14hpi Aida, finished size 17.2x25cm.

Winter Tree ref MM1

Winter Bridge ref MM2

Frosty Deer ref MM5