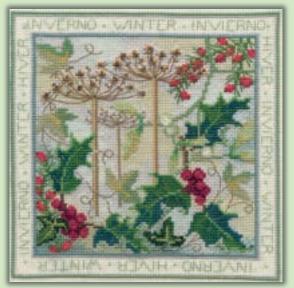

## Four Seasons And Seasons Panels

These Four Seasons designs by Rose Swalwell are worked on 16hpi Aida with lettering in several languages around the outside. Finished design size 16.5x16.5cm.

Summer ref FS02

Spring ref FS01

Winter ref FS04

Rose's Seasons Panels are worked in cross stitch and decorative back stitch on 14hpi Aida. Finished design size 13x29cm.