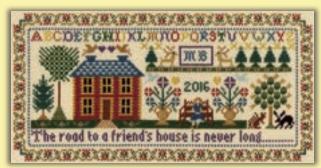

## Moira Blackburn

Moira is well known for her range of museum quality traditional samplers. We have adapted them on parchment coloured 16hpi Aida.

Friend's House ref XS1 30x15cm

Green Tree ref XS2 18x36cm