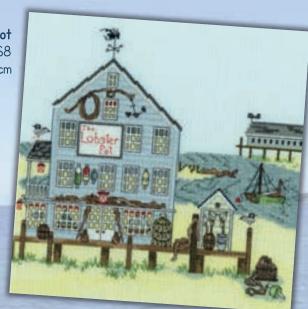

# New England by Sally Swannell

Take a trip to New England with Sally's coastal designs worked on 14hpi ice blue Aida.

The Lobster pot ref XSS8 26x26cm

The Lighthouse ref XSS6 26x26cm

The Captain's House ref XSS15 26x26cm

Shrimp Shack ref XSS14 26x26cm