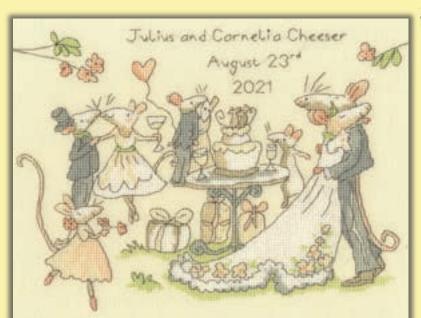

### Counted Cross Stitch

Lonely as a cloud ref XAJ10 19x18cm

Welcome to the warren ref XAJ15 18x24cm

Blossom ref XAJ11 14x19cm

Sunshine of my life ref XAJ13 14x19cm

Mice day for a white wedding ref XAJ14 25x19cm