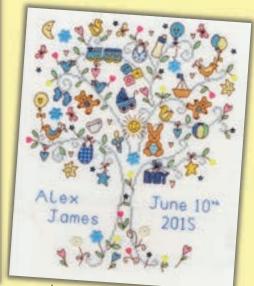

# Baby Samplers

Stitch an heirloom piece to mark your special occasions!

These colourful designs are on 14hpi Aida unless marked otherwise.

Welcome To The World ref XHD102 16hpi speckle printed Aida 28x26cm by Hannah Dale

First Born ref XNB2 38x18cm by Kate Garrett

Baby Bee ref XETE11P 17.5cm diam. by Eleanor Teasdale

New Arrival! ref XJA5 36x18cm by June Armstrong

My Playroom ref XHS15P 17.5cm diam. by Helen Smith

Baby Ark Sampler ref XNB5 36x26cm by Kate Garrett

My First Holiday ref XKG8 24x23cm by Kate Garrett

Choo Choo Train ref XKG7 35x17cm by Kate Garrett

Balloon Baby ref XNB8 23x33cm by June Armstrong

Something To Crow About ref XNB6 31x21cm by Julia Rigby

Victorian Teddy Bear