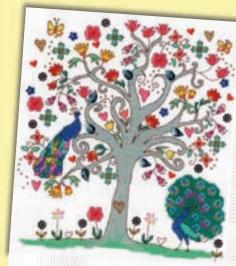

1





Winter ref FS04

Rose's Seasons Panels are worked in cross stitch and decorative back stitch on 14hpi Aida. Finished design size 13x29cm.









# Counted Cross Stitch Birds



This range of designs by Rose Swalwell are on 14hpi Aida, except for Kingfisher In Silks which is by Sue Dakin.



Penguin And Chicks ref PN01 14x15.5cm



Kingfisher In Silks
ref SD17 15x20.4cm
A long stitch design using stranded cotton on
22 count canvas with the outline printed.



Puffin ref PN03 14x15.5cm



Waders ref BB03 30x11cm







# Love by Kim Anderson









Love Heart ref XKA1 24x26cm



Love Blossoms ref XKA4 34x26cm



Love Baby Girl ref XKA7 22x28cm



Love Tree ref XKA2 24x30cm



Love Baby Boy ref XKA8 22x28cm





Lovely Butterfly ref XKA21 26x21cm

threads.com 46 Tel/Fax: 0190









Love Summer ref XKA11 23x26cm



Love Spring ref XKA10 23x26cm



**Love Sunshine** ref XKA19 24x24cm



Love Winter ref XKA13 23x26cm



Love Autumn

ref XKA12 23x26cm

Love Note ref XKA17 23x26cm



Lovely Rainbow ref XKA20 37x24cm







# Love You To The Moon



ref XKA22 14hpi 21x24cm by Kim Anderson

## Amanda Loverseed



Sew through the seasons with Amanda's imaginative cross stitch kits using organza overlay to give depth to your creations. Stitched on 14hpi Aida, finished size  $24 \times 24$ cm.









Spring Time ref XAL3

Summer Time ref XAL4

Autumn Time ref XAL5

Winter Time ref XAL6

These Sew Dinky designs are miniature versions of Amanda's fun Cut Thru' designs. The perfect quick stitch! Worked 14hpi ice blue Aida, finished size 20x15cm.









VW Van ref XSD2

Te