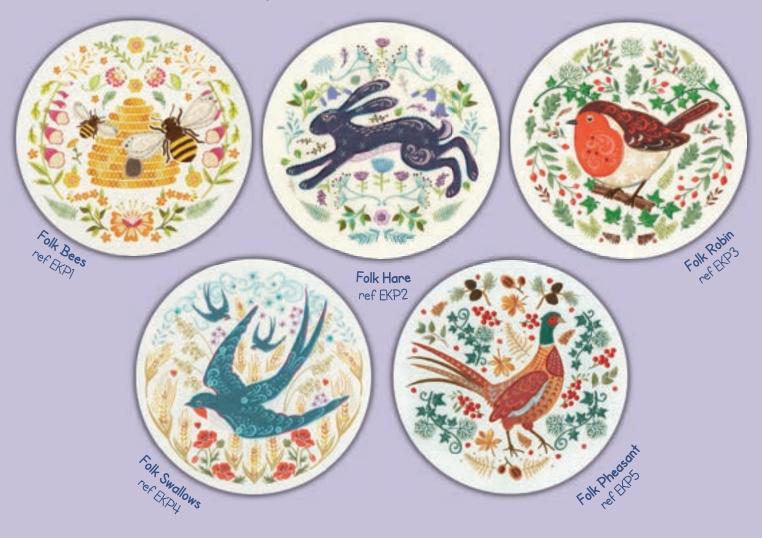

# Folk Art by Kathy Pilcher

These folk art inspired embroidery kits by Kathy Pilcher are worked on a full colour printed calico using a variety of creative embroidery stitches. Finished size 20cm diameter.