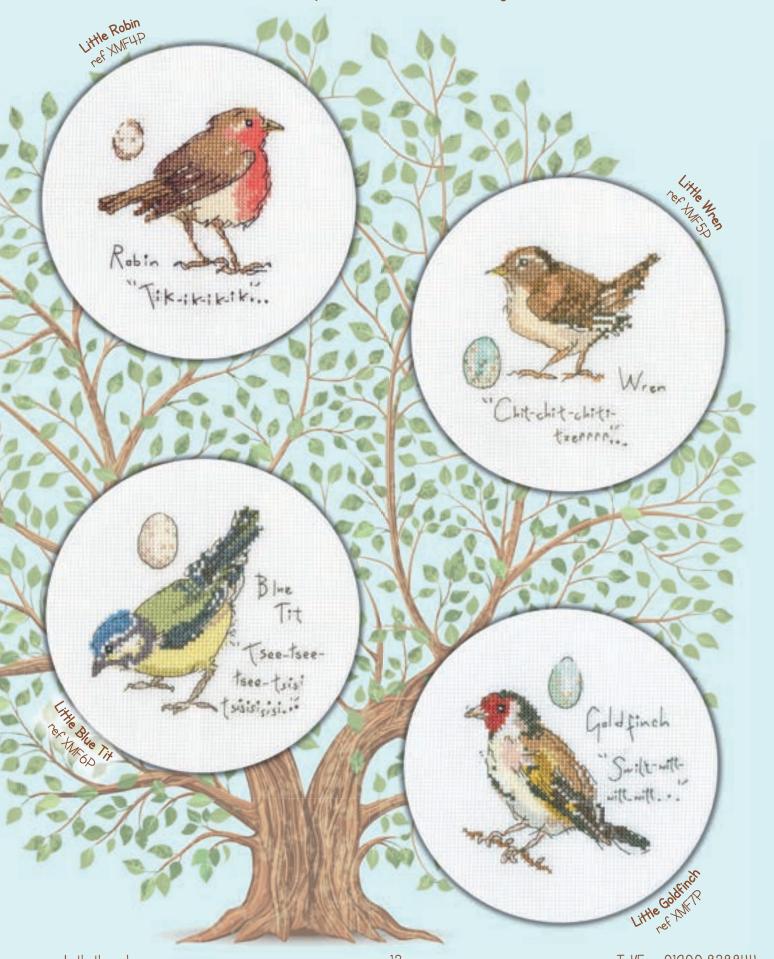

## Little Birds by Madeleine Floyd

It has been a welcome return of Madeleine Floyd with her beautiful collection of Little Birds. Worked on 14hpi Aida, the finished design size is 12cm diameter.