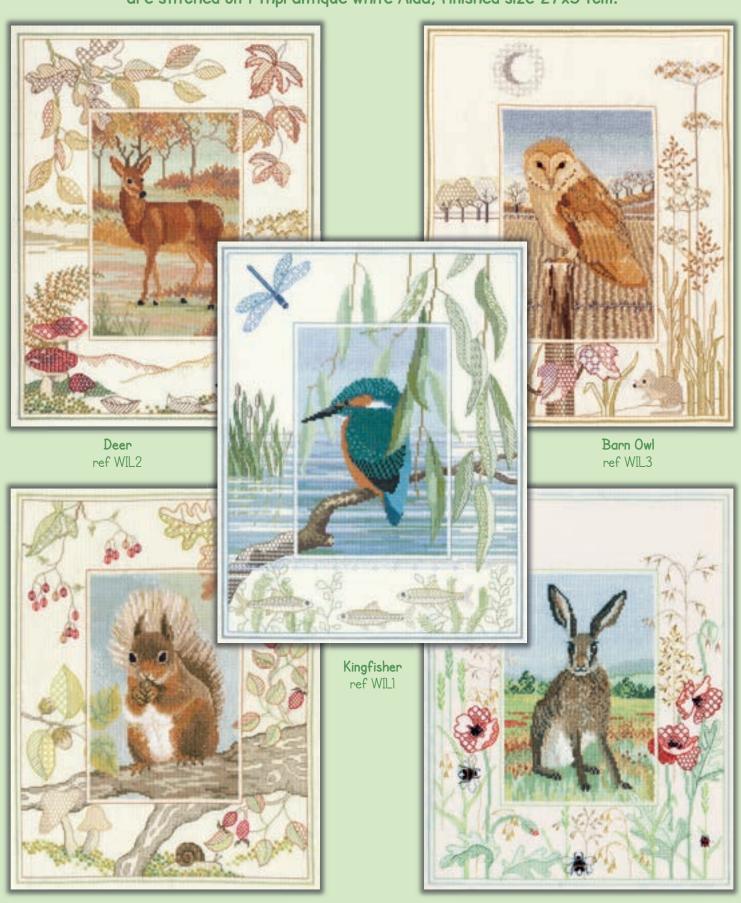

# Counted Cross Stitch Wildlife

These flora and fauna inspired designs by Rose Swalwell use decorative stitches to frame a central cross stitch panel. They are stitched on 14hpi antique white Aida, finished size 27x34cm.

Red Squirrel ref WIL4

Hare ref WIL5

Otter ref WIL6

Pheasant ref WIL7

Mallard ref WIL8

Badger ref WIL9