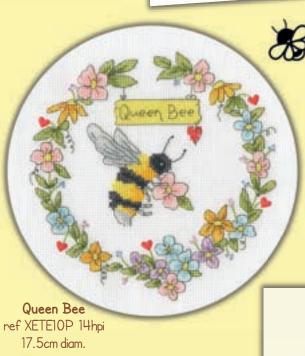

# Bee And Ladybird by Eleanor Teasdale

A range of bee-utiful designs by Eleanor Teasdale which feature her signature Bee and Ladybird. All of Eleanor's designs are worked on 16hpi Aida unless specified.

12x12cm

Sweet Friendships ref XETE6 14hpi 24x21cm

Bee Home ref XETE12 20x25cm

I Love Ewe Greetings Card ref XGC40 14hpi 9x13cm

I'm Guinea Love You Forever
Greetings Card
ref XGC41 14hpi
13x9cm

40

Includes a cream card and envelope!