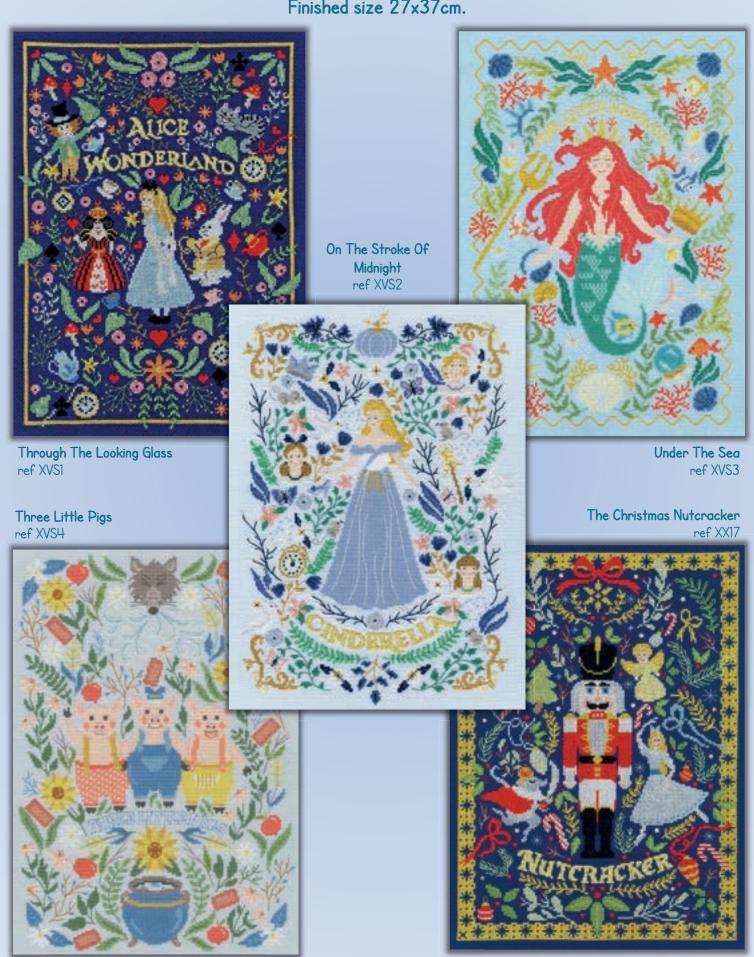

# Fairy Tales by Vesna Skornšek

A quirky interpretation of classic tales on 14hpi coloured Aida. Finished size 27x37cm.