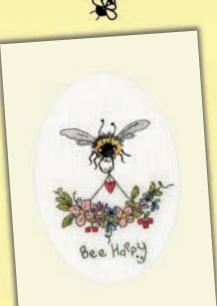

Вее Нарру ref XGC25

Bee Lucky ref XGC26

Bee Kind ref XGC27

Bee Festive ref XMAS46

Bee-ing Thankful ref XGC34

Bee-ing A Hero ref XGC28

Could Not Bee Prouder ref XGC35

# Bee And Ladybird by Eleanor Teasdale

Bee Happy ref XGC25

Stitched on 16hpi Aida, these bee-utiful greetings cards are supplied with a cream oval card and envelope. Finished size 9x13cm.

Bee Kind ref XGC27