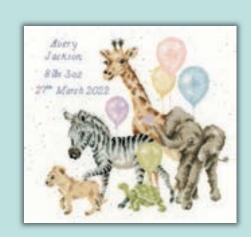

h our Christmas cards by Hannah Dale. Stitched on our exclusive 16hpi speckle printed Aida, finished size 10x16cm.







The Emperor's New Chick ref XHD87 blue speckle



ref XHD88



Tree Hugger ref XHD89



Little Pudding ref XHD90





Friday Feeling ref XHD92



One In A Chameleon ref XHD93 blue speckle



Wolf Pack ref XHD94



Racing Stripes ref XHD96



Bear Hugs ref XHD95 26x29cm





Damsels And Dragons ref XHD97 blue speckle



Clowning Around ref XHD98 blue bubbles



Blooming With Love ref XHD99 16hpi



A 5% donation from the proceeds of each Wildflower Memories kit sold is donated to St Barnabas Hospice in Lincolnshire in special partnership with Wrendale Designs (registered charity number: 1053814)

Wildflower Memories ref XHD100 16hpi 39x29cm



The Fairy Ring ref XHD101



Welcome To The World ref XHD102 16hpi 28x26cm



Little Whispers ref XHD103





Growing Old Together ref XHD104



The Best Treat Of All ref XHD106 16hpi 33x29cm



The Witch's Cat ref XHD105



Snow Baby ref XHD111 blue speckle



The Bedtime Kiss ref XHD112 16hpi 33x25cm



Marine Blue ref XHD113 blue bubbles



Oh Christmas Tree ref XHD107 16hpi 38x29cm



Festive Friends ref XHD110



A selection of smaller designs from Hannah Dale of Wrendale designs worked on our exclusive brown speckle printed 14hpi Aida or 28hpi Evenweave. These designs







The Snuggle Is Real ref XHD122 23x18cm



Garden Friends ref XHD123



Bessie ref XHD124 24x29cm



The Woodland Glade ref XHD125 34x24cm



Bubbles And Barks ref XHD130 blue speckle



Seal Of Approval ref XHD131 30x20cm blue speckle



C