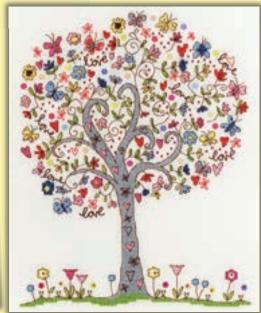

# Love by Kim Anderson

Love Heart ref XKA1 24x26cm

Love Blossoms ref XKA4 34x26cm

Love Baby Girl ref XKA7 22x28cm

Love Tree ref XKA2 24x30cm

Love Baby Boy ref XKA8 22x28cm

Lovely Butterfly ref XKA21 26x21cm

threads.com 46 Tel/Fax: 0190

Love Summer ref XKA11 23x26cm

Love Spring ref XKA10 23x26cm

**Love Sunshine** ref XKA19 24x24cm

Love Winter ref XKA13 23x26cm

Love Autumn

ref XKA12 23x26cm

Love Note ref XKA17 23x26cm

Lovely Rainbow ref XKA20 37x24cm