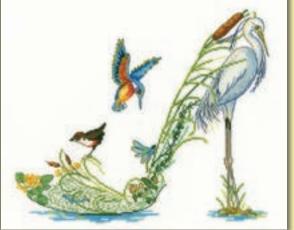

## Counted Cross Stitch Shoe Art by Sally King

These stylish stilettos are cleverly crafted to incorporate unique elements from each theme into fancy footwear too pretty to wear.

Proud As A Peacock ref XSK1 14hpi 22x26cm

Along The Riverbank ref XSK2 16hpi 27x22cm

Lazy Sundae ref XSK4 14hpi 22x28cm

Walk Home ref XSK3 16hpi 27x25cm

Gossamer Slipper ref XSK6 14hpi 21x28cm

Holiday ref XSK5 16hpi 28x24cm

Sewing Shoe Needle Minder ref XA19 4cm diam.