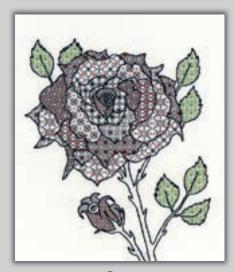

# Blackwork by Eleanor Friston

Flower designs by Eleanor Friston using traditional blackwork motifs, embellished with metallic threads and beads.

Worked on 14hpi Aida.

Sunflower ref XBW1 27x33cm

Orchid ref XBW2 27x33cm

Water Lily ref XBW3 27x30cm

Poppy ref XBW4 30x33cm

Irises ref XBW5 30x33cm

Rose ref XBW6 30x33cm

**Daffodils** ref XBW7 30x33cm

Tulips
ref XBW8 30x33cm