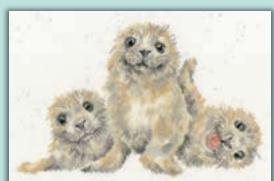

### Wild At Heart by Hilary Yafai

life

Hilary's 'Wild At Heart' range is inspired by her adventures in the Lake District. Stitched on 14hpi coloured Aida, finished size 32x30cm.

Live Free ref XHY1

Love Life ref XHY2