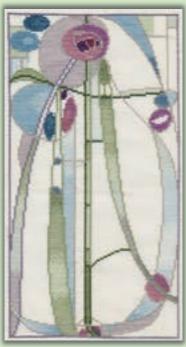

## Mackintosh

Designs by Rose Swalwell based on the work of Margaret Macdonald and Charles Rennie Mackintosh. MKP1-5 are worked on 16hpi Aida, while MKP7 and 8 are on 14hpi Aida.

Rose Bouquet ref MKP1 15x28cm

Love Birds

ref MKP3 15x28cm

Wedding or Anniversary Sampler ref MKP4 22.5x28cm

Morning Rose ref MKP7 13x27.5cm

Evening Rose ref MKP8 13x27.5cm

Rose Boudoir ref MKP2 15x28cm

Oriental Rose ref MKP5 15x28cm

Tel/Fax: 01900 828844