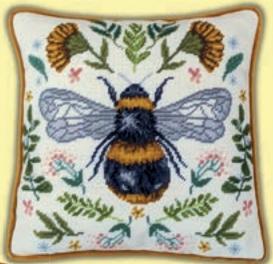

# Bee And Ladybird by Eleanor Teasdale

A range of bee-utiful designs by Eleanor Teasdale which feature her signature Bee and Ladybird. All of Eleanor's designs are worked on 16hpi Aida unless specified.