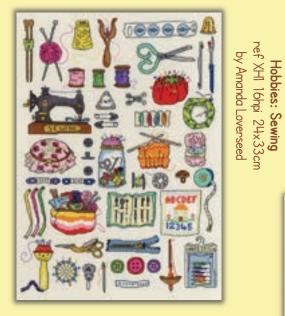

# Families And Hobbies

A collection of colourful designs to celebrate your favourite pastimes. These fun designs are worked on

14hpi Aida unless marked otherwise.

Each design includes an alphabet and number line so you can personalise as you wish!

My Craft Den

by Helen Smith

ref XHS12P 17.5cm diam.

My Kitchen ref XHS13P 17.5cm diam. by Helen Smith

I Love Sewing ref XKG9 32x23cm by Kate Garrett

My Sewing Room

by Sally Swannell

ref XSS18 16hpi 25x25cm

Sewing Mouse

My Garden ref XHS14P 17.5cm diam.

by Helen Smith

A Stitch In Time ref XSK9 16hpi 19x28cm by Sally King

**Baking Fun** ref XJR39 37x15cm by Julia Rigby

My Family Tree ref XBD1 38x30cm by Bothy Designs