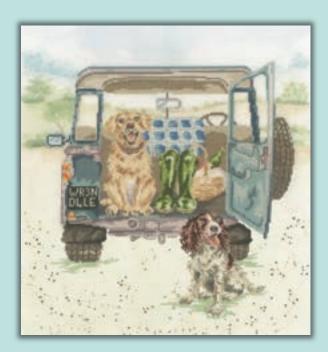

Bessie ref XHD124 24x29cm

The Woodland Glade ref XHD125 34x24cm

Bubbles And Barks ref XHD130 blue speckle

Seal Of Approval ref XHD131 30x20cm blue speckle

Country Kitchen ref XHD127 16hpi 28x36cm

Paws For A Picnic ref XHD126 31x33cm 'Pastures' 16hpi printed Aida