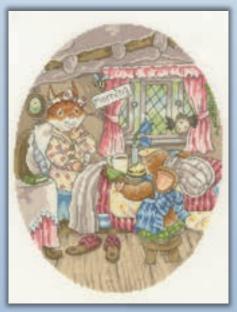

# Briarwood Lane by Simon Taylor-Kielty

Take a walk along Briarwood Lane with Simon to meet The Briars and stitch their next adventure! Worked on 14hpi white Aida.

Let's Fly A Kite ref XBR1 34x29cm

Ahoy There! ref XBR2 34x29cm

Breakfast In Bed ref XBR5 24x32cm

A Christmas Carol ref XBR4 24x32cm

And Relax...
ref XBR3 29x30cm

Strictly No Bathing ref XBR6 29x30cm