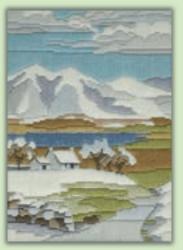

#### Seasons

A range of long stitch designs by Rose Swalwell using Anchor tapestry wool with the design outline printed on 14hpi canvas. Finished size 17x24cm.

Mountain Spring ref MLS1

Mountain Summer ref MLS2

Mountain Autumn ref MLS3

Mountain Winter ref MLS4

Coastal Spring ref MLS5

Coastal Summer ref MLS6

Coastal Autumn ref MLS7

Coastal Winter ref MLS8

Spring Cottage ref MLS9

Summer Cottage ref MLS10