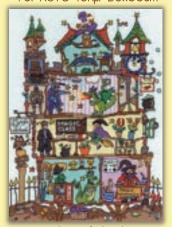

# Halloween

Special designs for special occasions on 14hpi Aida, unless specified.

Gossamer Slipper ref XSK6 21x28cm by Sally King

Pumpkin House

ref XE4P 26x36cm

with colour printed Aida

**Suga** f XBD8 by Both

Trick Or ref XMS29 29 by Margaret (

**Spooky!** ref XJR35 30x2 by Julia Rigby