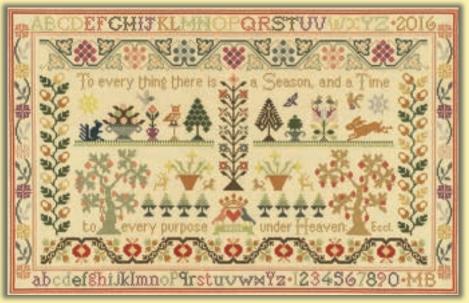

## Moira Blackburn

Moira is well known for her range of museum quality traditional samplers. We have adapted them on parchment coloured 16hpi Aida.

Friend's House ref XS1 30x15cm

Green Tree ref XS2 18x36cm

Pains Of Love ref XS7 43x38cm

Tree Of Life ref XS6 24x31cm

Season And Time ref XS5 52x33cm

The Birthday Sampler ref XS14 24x34cm

ref XS12 24x25cm Pride And Joy

Country Cottage ef XS3 24x34cm

Three Things ref XS4 42x57cm