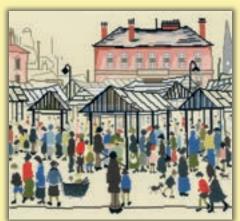

# L.S Lowry And Lowry Style

Well known for his "matchstick men", L.S Lowry's paintings have been adapted for counted cross stitch on 14hpi parchment coloured Aida.

Street Scene ref XLC9 32x26cm

The Cheese ref XLC11 21x28cm

Friday Market ref XLC13 33x26cm

Market Scene, Northern Town ref XLC15 37x34cm 1939 © The Lowry Collection, Salford

The Arrest ref XLC6 21x28cm

Coming From The Mill ref XLC14 37x32cm 1930 © The Lowry Collection, Salford