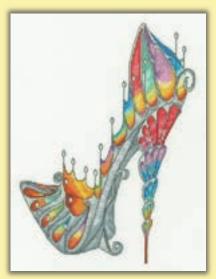

## Counted Cross Stitch Shoe Art by Sally King

These stylish stilettos are cleverly crafted to incorporate unique elements from each theme into fancy footwear too pretty to wear.

Proud As A Peacock ref XSK1 14hpi 22x26cm

Along The Riverbank ref XSK2 16hpi 27x22cm

Lazy Sundae ref XSK4 14hpi 22x28cm

Walk Home ref XSK3 16hpi 27x25cm

Gossamer Slipper ref XSK6 14hpi 21x28cm

Holiday ref XSK5 16hpi 28x24cm

Sewing Shoe Needle Minder ref XA19 4cm diam.

A Stitch In Time ref XSK9 16hpi 19x28cm

Osaka Spring ref XSK10 14hpi 25x24cm

Stained Glass Slipper ref XSK7 14hpi 22x29cm

Wedding Slipper ref XSK11 14hpi 26x27cm

All Hallows' Party ref XSK14 16hpi 17x28cm

Faerie Ball ref XSK13 14hpi 26x24cm

Bee My Sunshine ref XSK16 14hpi 21x30cm

Yuletide ref XSK15 16hpi 28x24cm

The Siren ref XSK17 14hpi 28x24cm