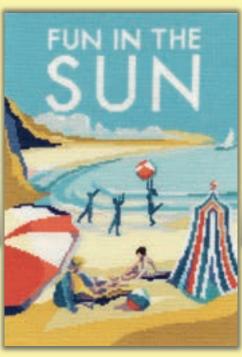

# Becky Bettesworth

A range of retro designs based on vintage travel posters. Stitched on 14hpi Aida, finished size 23x33cm.

Vintage Camping ref XBET1

Vintage Beach Huts ref XBET2

Vintage Home ref XBET3

Vintage Van ref XBET4

Vintage Seaside ref XBET5

Vintage Carnival ref XBET6