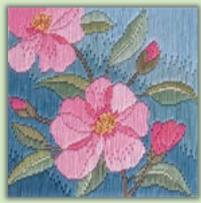

# **Flowers**

A range of floral long stitch kits using Anchor tapestry wool with the design outline printed on 14hpi canvas, finished size 20.5x21.5cm, unless specified.

Poppy Head ref LSPH by Simon Bull

White Poppy ref LSWP by Simon Bull

Peony ref LSPY by Rose Swalwell

Water Lilies ref LSWL by Rose Swalwell

Anemones ref LSAN by Rose Swalwell

Rose Arbour ref LSMK1 18x18cm by Rose Swalwell

Rose Trellis ref LSMK2 18x18cm by Rose Swalwell