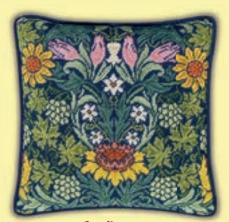

# Arts And Crafts

Our versions of these classic wallpaper and fabric designs by Morris & Co. and Walter Crane are stitched in tapestry wool and printed in full colour on 12hpi canvas. Finished size is  $36 \times 36 \text{cm}$  (14x14inches) and a chart is included.

Bird ref TAC2

Strawberry Thief ref TAC3

Sunflowers ref TAC4

Hyacinth ref TAC6

Pimpernel ref TAC24

Compton ref TAC25

ref TAC7

ref TAC8