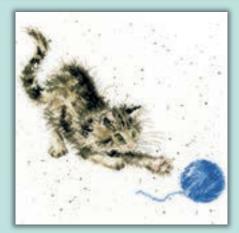

## Hamah Dale Wrendale Designs by Hannah Dale

Variety Of Life ref XHD129 16hpi 38x18cm

## Hamal Dale Wrendale Designs by Hannah Dale

All designs are worked on our exclusive brown speckle printed 14hpi Aida or 28hpi Evenweave and have a finished design size of 26x26cm, unless otherwise specified.