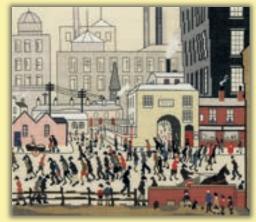

# L.S Lowry And Lowry Style

Well known for his "matchstick men", L.S Lowry's paintings have been adapted for counted cross stitch on 14hpi parchment coloured Aida.

Street Scene ref XLC9 32x26cm

The Cheese ref XLC11 21x28cm

Friday Market ref XLC13 33x26cm

Market Scene, Northern Town ref XLC15 37x34cm 1939 © The Lowry Collection, Salford

The Arrest ref XLC6 21x28cm

Coming From The Mill ref XLC14 37x32cm 1930 © The Lowry Collection, Salford