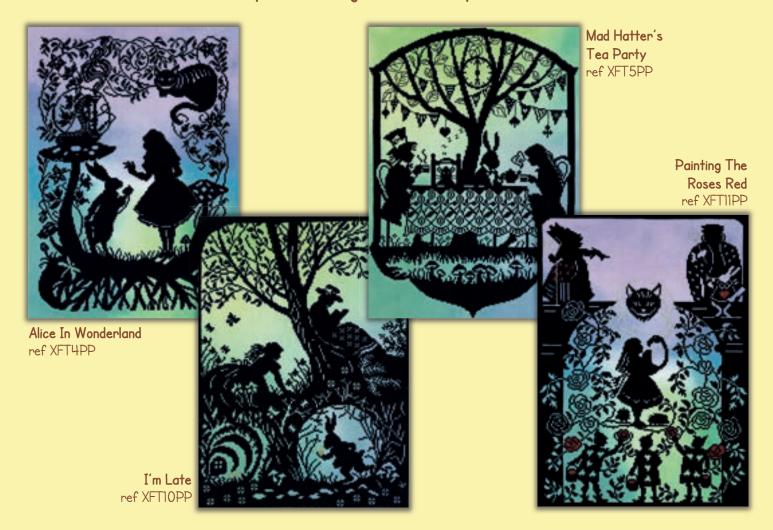

## **Bramble Crafts**

Based on designs by Deborah Street, these scenes from Alice in Wonderland are worked on our exclusive full colour printed backgrounds on 14hpi Aida. Finished size 26x36cm.