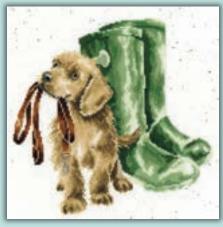

## Hamah Dale Wrendale Designs by Hannah Dale

Variety Of Life ref XHD129 16hpi 38x18cm

## Hamal Dale Wrendale Designs by Hannah Dale

All designs are worked on our exclusive brown speckle printed 14hpi Aida or 28hpi Evenweave and have a finished design size of 26x26cm, unless otherwise specified.

Bright Eyes ref XHD1

Lovely Mum ref XHD2

First Kiss ref XHD3

Sweet Tweet ref XHD4

Jolly Robin ref XHD5

Ducks And Daffs ref XHD6

The Lookout ref XHD7

Amongst The Foxgloves ref XHD8