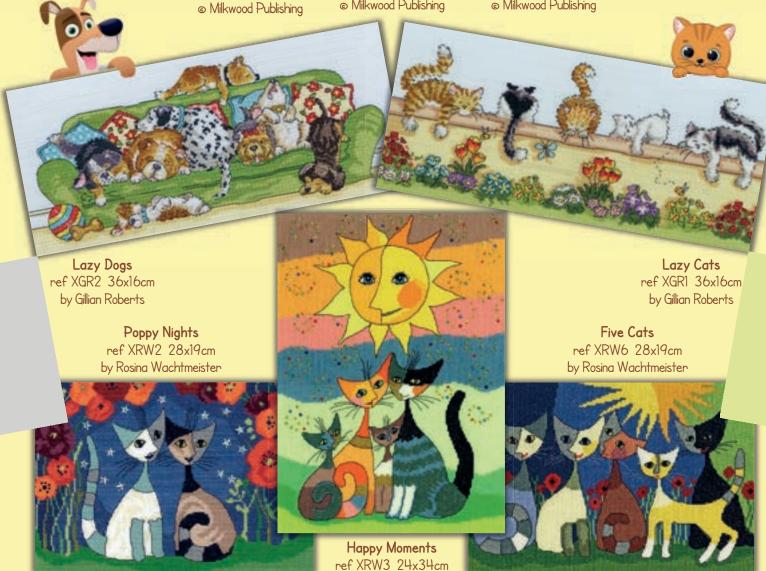

# Cats And Dogs

The Q

A collection by various artists, illustrating the quirky behaviour of our furry friends! All on 14hpi Aida.

Cat Stack ref XKM1 18x34cm by Kate Mawdsley

Follow Me 1
ref XFM1 11x33cm
Milkwood Publishing

Follow Me 2
ref XFM2 11x33cm

Milkwood Publishing

Follow Me 3
ref XFM3 11x33cm

Milkwood Publishing

Dog Stack ref XKM2 18x34cm by Kate Mawdsley

by Rosina Wachtmeister