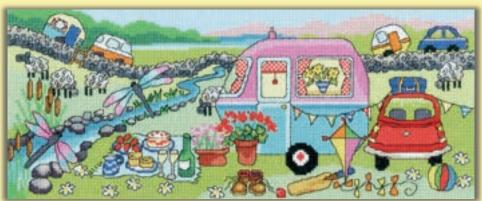

Sewing Mouse

My Garden ref XHS14P 17.5cm diam.

by Helen Smith

A Stitch In Time ref XSK9 16hpi 19x28cm by Sally King

**Baking Fun** ref XJR39 37x15cm by Julia Rigby

My Family Tree ref XBD1 38x30cm by Bothy Designs