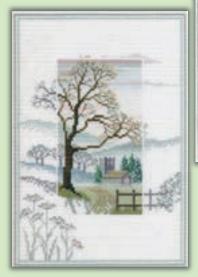

# Misty Mornings

Reminiscent of a crisp winter's morning, this set of designs by Rose Swalwell are worked on 14hpi Aida, finished size 17.2x25cm.

Winter Tree ref MM1

Winter Bridge ref MM2

Frosty Deer ref MM5