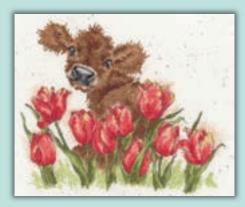

## Hamah Dale Wrendale Designs by Hannah Dale

Variety Of Life ref XHD129 16hpi 38x18cm

## Hamal Dale Wrendale Designs by Hannah Dale

All designs are worked on our exclusive brown speckle printed 14hpi Aida or 28hpi Evenweave and have a finished design size of 26x26cm, unless otherwise specified.

Bright Eyes ref XHD1

Lovely Mum ref XHD2

First Kiss ref XHD3

Sweet Tweet ref XHD4

Jolly Robin ref XHD5

Ducks And Daffs ref XHD6

The Lookout ref XHD7

Amongst The Foxgloves ref XHD8