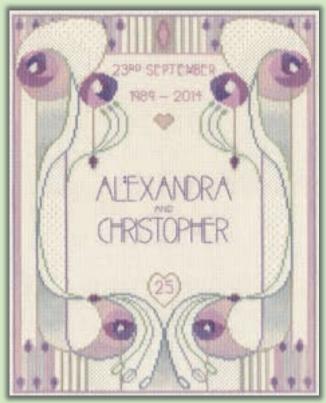

## Mackintosh

Designs by Rose Swalwell based on the work of Margaret Macdonald and Charles Rennie Mackintosh. MKP1-5 are worked on 16hpi Aida, while MKP7 and 8 are on 14hpi Aida.

Rose Bouquet ref MKP1 15x28cm

Love Birds

ref MKP3 15x28cm

Wedding or Anniversary Sampler ref MKP4 22.5x28cm

Morning Rose ref MKP7 13x27.5cm

Evening Rose ref MKP8 13x27.5cm

Rose Boudoir ref MKP2 15x28cm

Oriental Rose ref MKP5 15x28cm

Tel/Fax: 01900 828844