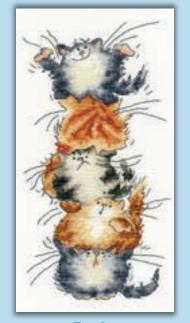

# Cats And Dogs

The Q

A collection by various artists, illustrating the quirky behaviour of our furry friends! All on 14hpi Aida.

Cat Stack ref XKM1 18x34cm by Kate Mawdsley

Follow Me 1
ref XFM1 11x33cm
Milkwood Publishing