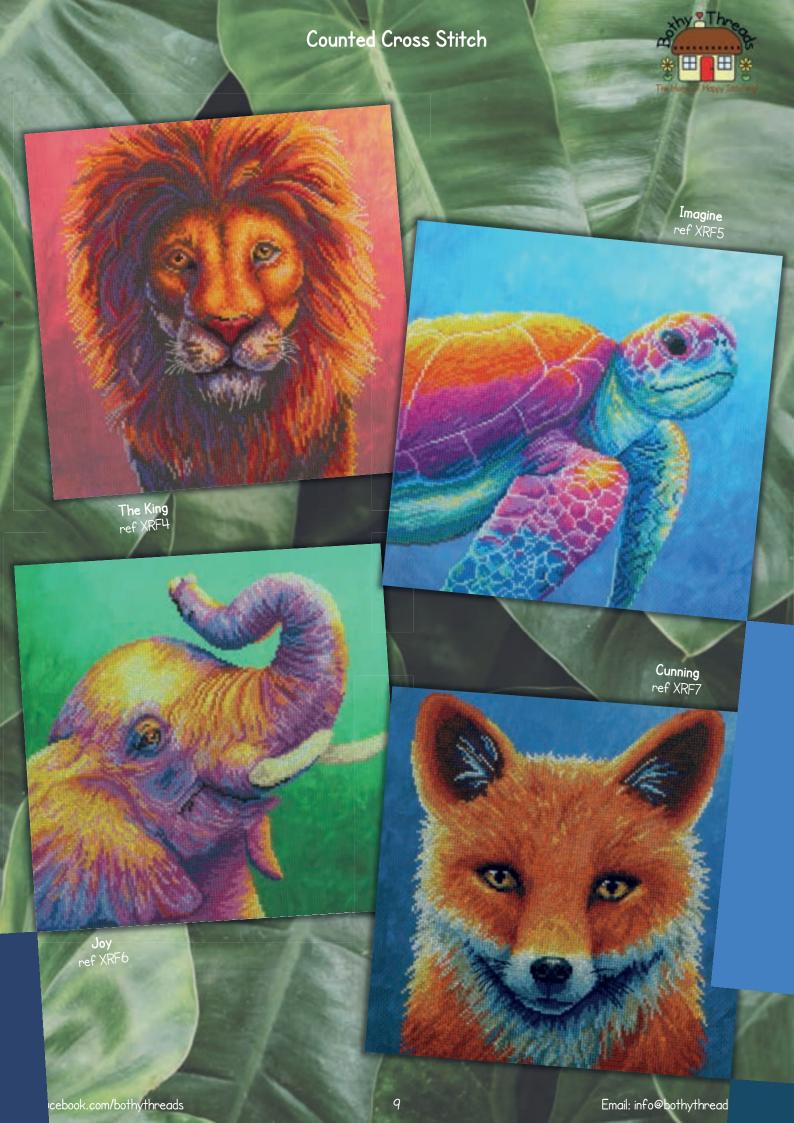

away



London Guard ref XA18 2.9x3.5cm oval by Alison Gardiner



Sewing Shoe ref XA19 4cm diam. by Sally King



Sewing Mouse ref XA20 4x4cm by Kate Garrett



Rainbow Snail ref XA22 4x3cm by Amanda Loverseed



The Bothy
ref XA23 4x3cm
by Bothy Designs



Jolly Robin ref XA24 3.2cm diam. by Hannah Dale



Ol' St Nick ref XA25 3x4cm by Julie Oldham



## Creative Felt Embroidery

These creative felt embroidery kits are worked using wool mix felts on a full colour printed calico. Finished size 15cm diam. Embroidery hoop included.



Cottage In The Woods ref EFE2

> Under The Moonlight ref EFE3

## Sew Easy Collection



Designed by artist Jessica Hogarth, the sew easy range is the perfect introduction to counted cross stitch. Worked on 14hpi coloured Aida, finished size 17.5cm diam.









## Counted Cross Stitch Shoe Art by Sally King



These stylish stilettos are cleverly crafted to incorporate unique elements from each theme into fancy footwear too pretty to wear.

Proud As A Peacock ref XSK1 14hpi 22x26cm





Along The Riverbank ref XSK2 16hpi 27x22cm

Lazy Sundae ref XSK4 14hpi 22x28cm





Walk Home ref XSK3 16hpi 27x25cm



Gossamer Slipper ref XSK6 14hpi 21x28cm



Holiday ref XSK5 16hpi 28x24cm





Sewing Shoe Needle Minder ref XA19 4cm diam.



A Stitch In Time ref XSK9 16hpi 19x28cm





Osaka Spring ref XSK10 14hpi 25x24cm



Stained Glass Slipper ref XSK7 14hpi 22x29cm



Wedding Slipper ref XSK11 14hpi 26x27cm



All Hallows' Party ref XSK14 16hpi 17x28cm



Faerie Ball ref XSK13 14hpi 26x24cm



Bee My Sunshine ref XSK16 14hpi 21x30cm



Yuletide ref XS