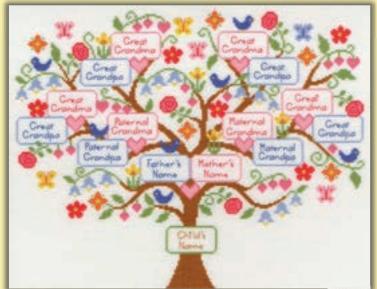

Sewing Mouse

My Garden ref XHS14P 17.5cm diam.

by Helen Smith

A Stitch In Time ref XSK9 16hpi 19x28cm by Sally King

**Baking Fun** ref XJR39 37x15cm by Julia Rigby

My Family Tree ref XBD1 38x30cm by Bothy Designs