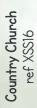

## Christmas Cards

A range of Christmas cards by Rose Swalwell on 16hpi Aida, finished design size 9x13cm. A red or cream triple fold card and envelope are included.

Snow Robin ref CDX03

The Church ref CDX04