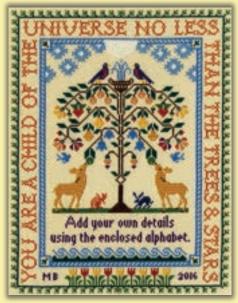

## Moira Blackburn

Moira is well known for her range of museum quality traditional samplers. We have adapted them on parchment coloured 16hpi Aida.

Friend's House ref XS1 30x15cm

Green Tree ref XS2 18x36cm

Pains Of Love ref XS7 43x38cm

Tree Of Life ref XS6 24x31cm

Season And Time ref XS5 52x33cm

The Birthday Sampler ref XS14 24x34cm

ref XS12 24x25cm Pride And Joy

Country Cottage ef XS3 24x34cm

Three Things ref XS4 42x57cm