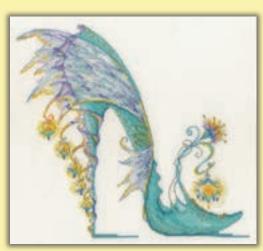

## Counted Cross Stitch Shoe Art by Sally King

These stylish stilettos are cleverly crafted to incorporate unique elements from each theme into fancy footwear too pretty to wear.

Proud As A Peacock ref XSK1 14hpi 22x26cm

Faerie Ball ref XSK13 14hpi 26x24cm

Bee My Sunshine ref XSK16 14hpi 21x30cm

Yuletide ref XSK15 16hpi 28x24cm

The Siren ref XSK17 14hpi 28x24cm