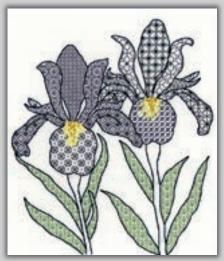

Water Lily ref XBW3 27x30cm

Poppy ref XBW4 30x33cm

Irises ref XBW5 30x33cm

Rose ref XBW6 30x33cm

**Daffodils** ref XBW7 30x33cm

Tulips
ref XBW8 30x33cm