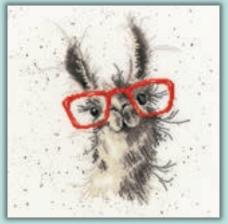

### Wild At Heart by Hilary Yafai

life

Hilary's 'Wild At Heart' range is inspired by her adventures in the Lake District. Stitched on 14hpi coloured Aida, finished size 32x30cm.

Live Free ref XHY1

Love Life ref XHY2

love

Live Wild ref XHY3

Festive Travels ref XHY6

Roam Free

ref XHY4

Lakes Life ref XHY7

free

Wintry Walks