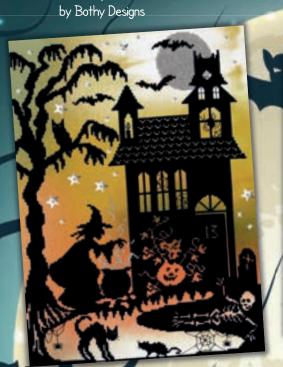

# Halloween

Special designs for special occasions on 14hpi Aida, unless specified.

Gossamer Slipper ref XSK6 21x28cm by Sally King

Pumpkin House

ref XE4P 26x36cm

with colour printed Aida

**Suga** f XBD8 by Both