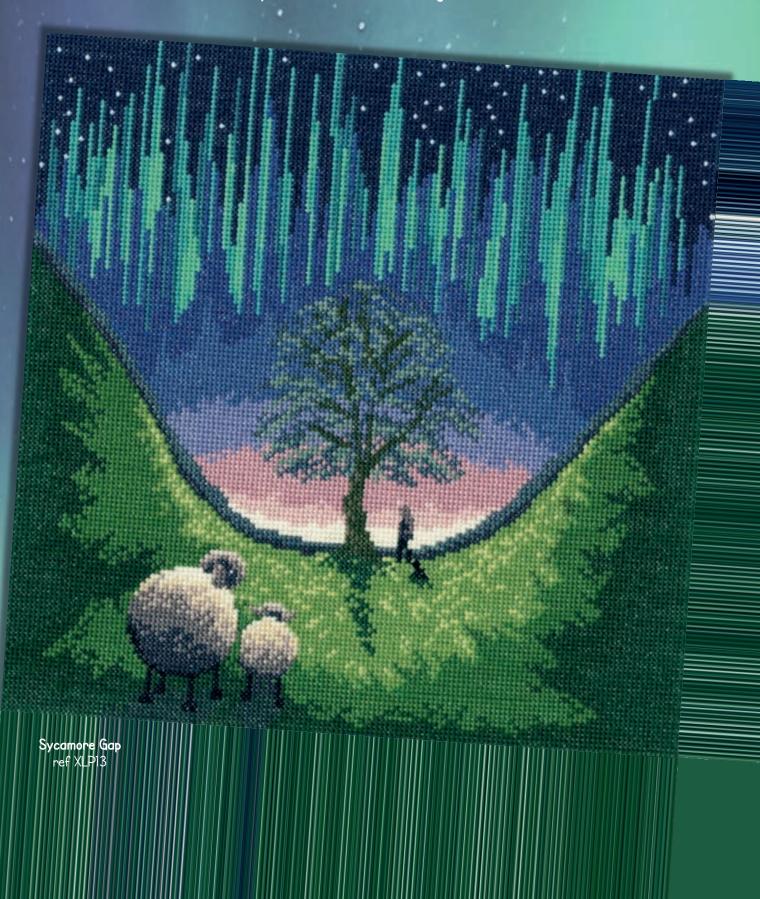

## Counted Cross Stitch Sycamore Gap by Lucy Pittaway

In memory of the magnificent Sycamore Gap Tree this beautiful artwork captures the heart of the tree along with the spectacular Northern Lights.