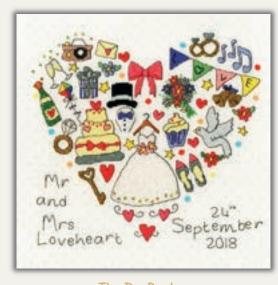

# Wedding Samplers

A range of beautiful wedding samplers to mark the special occasion with a personalised memento made with love.

Worked on 14hpi Aida unless specified.

Love Vows ref XKA16 24x28cm by Kim Anderson

A Wedding Is Many Things ref XAL10 16hpi 33x34cm by Amanda Loverseed

Made For Each Other ref XAL7 26x22cm by Amanda Loverseed

wedding Slipper ref XSK11 26x27cm by Sally King

Love Blossoms ref XKAH 34x26cm by Kim Anderson

Cut Thru' Wedding ref XCT23 31x32cm by Amanda Loverseed

Wedding Celebration ref XWS8 30x23cm by Amanda Loverseed

Wedding Heart ref XWS10 16hpi 34x30cm by Rebecca Dennison

The Big Day! ref XWS11 28x28cm by Laura Ann