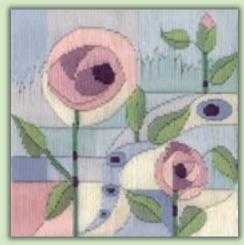

# **Flowers**

A range of floral long stitch kits using Anchor tapestry wool with the design outline printed on 14hpi canvas, finished size 20.5x21.5cm, unless specified.

Poppy Head ref LSPH by Simon Bull

White Poppy ref LSWP by Simon Bull

Peony ref LSPY by Rose Swalwell

Water Lilies ref LSWL by Rose Swalwell

Anemones ref LSAN by Rose Swalwell

Rose Arbour ref LSMK1 18x18cm by Rose Swalwell

Rose Trellis ref LSMK2 18x18cm by Rose Swalwell