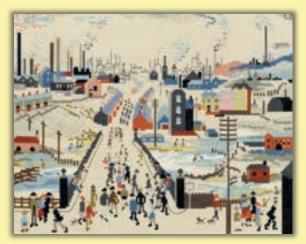

# L.S Lowry And Lowry Style

Well known for his "matchstick men", L.S Lowry's paintings have been adapted for counted cross stitch on 14hpi parchment coloured Aida.

Street Scene ref XLC9 32x26cm

The Cheese ref XLC11 21x28cm

Friday Market ref XLC13 33x26cm

Market Scene, Northern Town ref XLC15 37x34cm 1939 © The Lowry Collection, Salford

The Arrest ref XLC6 21x28cm

Coming From The Mill ref XLC14 37x32cm 1930 © The Lowry Collection, Salford