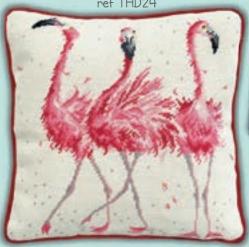

TAC24





Compton ref TAC25



ref TAC7



ref TAC8



Golden Lily ref TAC9





Woodland Fox ref TAC10



Dove And Rose ref TAC12



Greenery Hares ref TAC16



Woodland Hare ref TAC11



Brer Rabbit ref TAC13



Greenery Deer ref TAC17



Swan, Rush And Iris ref TAC18



Rose ref TAC20



Orange Tree ref TAC22



Cockatoo And Pomegranate ref TAC19



Wilhelmina ref TAC21



Seasons ref TAC23

# Wrendale Designs



We think Hannah's designs work perfectly as tapestries too! They are stitched in tapestry wool and the design is printed in full colour on 10hpi canvas, with a chart also included. Finished size 36x36cm (14x14 inches), unless specified.





Amongst The Foxgloves ref THD8





The Nutcracker ref THD14



ref THD16





Rockin' Robins ref THD69 58.5x28.5cm (23x11 inches)







Practically Perfect ref THD25





Poppy Field ref THD33



Christmas Donkey ref THD39





Sunshine ref THD44



Moo ref THD48



Daisy Coo ref THD42



Flight Of The Bumblebee ref THD41



Spring In Your Step ref THD82 58.5x28.5cm (23x11 inches)





New Beginnings ref THD51



Hopeful ref THD73





Chitter Chatter ref THD77



Daisy Mouse ref THD80



He's A Fun-gi ref THD74 28.5x38.5cm (11x15 inches)



The Busy Bee ref THD75 28.5x38.5cm (11x15 inches)

# Three &

# L.S Lowry And Lowry Style

This range of tapestries is based on artwork from L.S. Lowry. Worked in tapestry wool, the design is printed in full colour on 12hpi Zweigart canvas and a chart is also included.

Street Scene ref TLC9 12hpi 38x28cm by L.S. Lowry



Adapted from the original 1935 painting and reproduced by kind