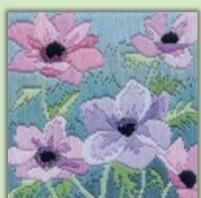

# **Flowers**

A range of floral long stitch kits using Anchor tapestry wool with the design outline printed on 14hpi canvas, finished size 20.5x21.5cm, unless specified.

Poppy Head ref LSPH by Simon Bull

White Poppy ref LSWP by Simon Bull

Peony ref LSPY by Rose Swalwell

Water Lilies ref LSWL by Rose Swalwell

Anemones ref LSAN by Rose Swalwell

Rose Arbour ref LSMK1 18x18cm by Rose Swalwell

Rose Trellis ref LSMK2 18x18cm by Rose Swalwell