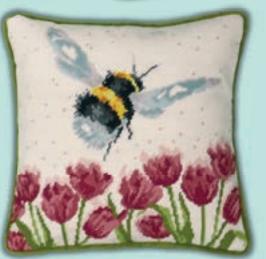

Moo ref THD48

Daisy Coo ref THD42

Flight Of The Bumblebee ref THD41

Spring In Your Step ref THD82 58.5x28.5cm (23x11 inches)

New Beginnings ref THD51

Hopeful ref THD73

Chitter Chatter ref THD77

Daisy Mouse ref THD80