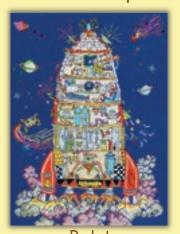

**Lighthouse** ref XCT1 16hpi 26x35cm

Princess Palace ref XCT2 16hpi 26x35cm

Rocket ref XCT6 16hpi 26x35cm

Cottage ref XCT8 16hpi 26x35cm

North Pole House ref XCT17 14hpi 26x36cm

Castle ref XCT19 16hpi 26x35cm