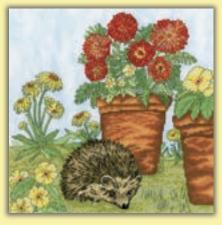

# Gardens by Fay Martin

Fay's wonderful Garden range show off some of our favourite flowers. Stitched on 14hpi coloured Aida, finished size 26x26cm.

Poppy Garden ref XFY1

Cornflower Garden

Fern Garden

Cactus Garden

Christmas Garden

Potted Garden ref XFY5

Sunflower Garden ref XFY2

Iris Garden ref XFY3

Daisy Garden ref XFY6

Bramble Garden ref XFY7

Nasturtium Garden ref XFY4