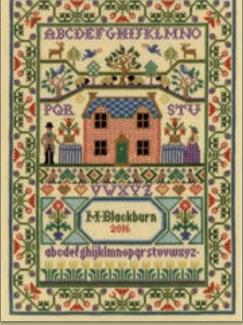

## Moira Blackburn

Moira is well known for her range of museum quality traditional samplers. We have adapted them on parchment coloured 16hpi Aida.

Friend's House ref XS1 30x15cm

Green Tree ref XS2 18x36cm