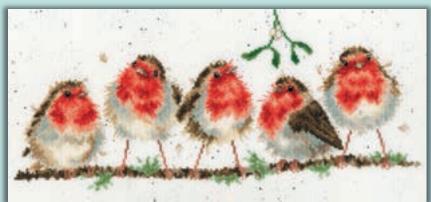

Swimming School ref XHD64 blue bubbles

Festive Feathers ref XHD67

Piggy In The Middle ref XHD65 26x30cm

Pumpkin, Spice And All Things Mice ref XHD68 30x26cm

Family Pride ref XHD66 26x30cm

Rockin' Robins ref XHD69 39x18cm