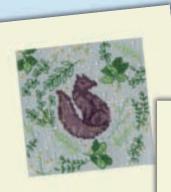

# Counted Cross Stitch Wildlife

These flora and fauna inspired designs by Rose Swalwell use decorative stitches to frame a central cross stitch panel. They are stitched on 14hpi antique white Aida, finished size 27x34cm.

Red Squirrel ref WIL4

Hare ref WIL5

Otter ref WIL6

Pheasant ref WIL7

Mallard ref WIL8

Badger ref WIL9