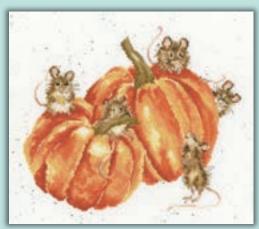

Swimming School ref XHD64 blue bubbles

Festive Feathers ref XHD67

Piggy In The Middle ref XHD65 26x30cm

Pumpkin, Spice And All Things Mice ref XHD68 30x26cm

Family Pride ref XHD66 26x30cm

Rockin' Robins ref XHD69 39x18cm