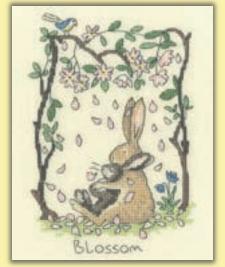

### Counted Cross Stitch

Lonely as a cloud ref XAJ10 19x18cm

Welcome to the warren ref XAJ15 18x24cm

Blossom ref XAJ11 14x19cm

Sunshine of my life ref XAJ13 14x19cm

Mice day for a white wedding ref XAJ14 25x19cm