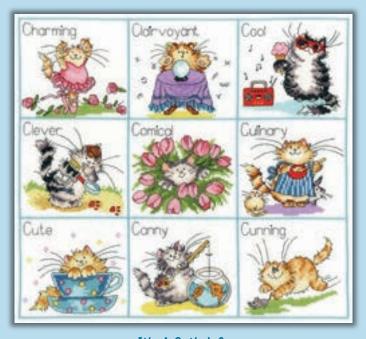

## Know Your... by Helen Smith

These quirky designs by Helen Smith have made a popular return. Stitched on 14hpi white Aida, finished size  $26 \times 29 \text{ cm}$ .

Know Your Tea ref XHS16

Know Your Coffee ref XHS17