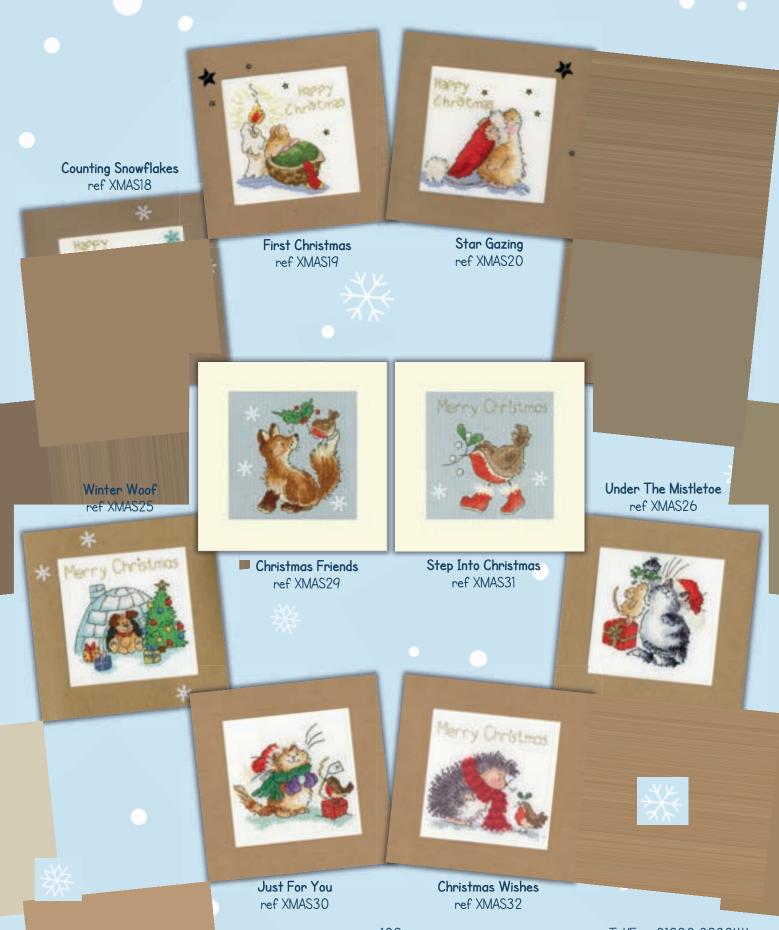

# Christmas Cards

All these festive designs are worked on 14hpi Aida unless specified and include a cream or red card and envelope. Finished size 9x13cm.

**Christmas Forest** ref XMAS23 by Bothy Designs

Christmas Tree ref XMAS24 by Bothy Designs

All Wrapped Up ref XMAS28 by Bothy Designs

Winter Wishes ref XMAS22 by Kim Anderson

Christmas Angel ref XMAS41 16hpi by Bothy Designs

**Shining Stars** ref XMAS27 by Bothy Designs

Christmas Snowman ref XMASH3 16hpi by Bothy Designs

by Eleanor Teasdale

Bee Festive

ref XMAS46 16hpi

Christmas Wreath ref XMAS44 16hpi by Bothy Designs