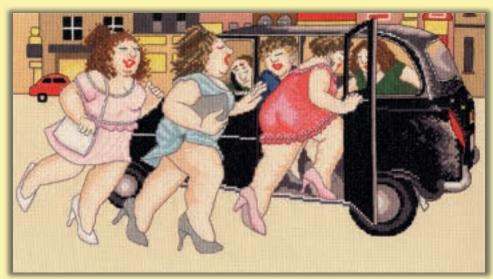

# Beryl Cook

Well known for her humorous depictions of everyday life, these versions of Beryl's designs are worked on 14hpi Aida.

Girls' Night Out ref XBC2 24x24cm

Bubbly ref XBC1 32x25cm

Dancing Class ref XBC4 25x25cm

Taxi! ref XBC8 40x22cm

My Fur Coat ref XBC9 25x25cm

Hair With Flair ref XBC10 29x25cm

Song And Dance ref XBC6 23x24cm

© 2024 John Cook. Licensed by This is Iris. www.thisisiris.co.uk

A Full House ref XBC11 28x25cm