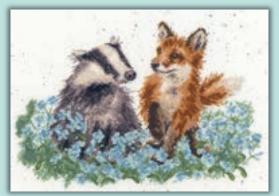

# Counted Cross Stitch Wildlife

These flora and fauna inspired designs by Rose Swalwell use decorative stitches to frame a central cross stitch panel. They are stitched on 14hpi antique white Aida, finished size 27x34cm.

Red Squirrel ref WIL4

Hare ref WIL5

Otter ref WIL6

Pheasant ref WIL7

Mallard ref WIL8

Badger ref WIL9