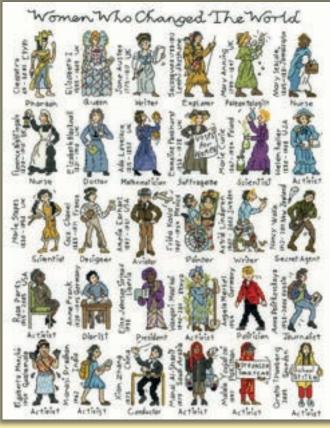

on Lavinia Stamps' Fairies with exclusive full colour printed backgrounds on 14hpi Aida.





Dandelion Fairy ref XE5P 26x26cm

## **Bramble Crafts**

Based on designs by Deborah Street, these scenes from Alice in Wonderland are worked on our exclusive full colour printed backgrounds on 14hpi Aida. Finished size 26x36cm.





# Blooms

A stunning floral range inspired by Japanese woodblock prints on 14hpi cream Aida. Finished size  $36 \times 24$  cm.





Daffodil Blooms ref XBD10







Water Lily Blooms ref XBD12







Iris Blooms
ref XBD14







Orchid Blooms ref XBD16

xhy Thre

## Counted Cross Stitch

# Historical by Pete Smith



Collections of historical and literary characters based on designs by Pete Smith. Worked on 14hpi Aida, finished size 28x38cm unless specified.









Fashion Through The Decades ref XPS9 32x47cm

ref XPS1 40x52cm Kings And Queens

Email: info@bothythreads.com

Jane Austen

## Counted Cross Stitch



Shakespeare ref XPS5



A RIDE THROUGH TIME

THIS Dyraising was a security blacks of the security with the s

A Ride Through Time ref XPS11 27x39cm

\*

David Coppositeld









inthering Heights

Agnes Grey 508

Brontes ref XPS8





## Moira Blackburn



Moira is well known for her range of museum quality traditional samplers. We have adapted them on parchment coloured 16hpi Aida.



Friend's House ref XS1 30x15cm





Green Tree ref XS2 18x36cm

Pains Of Love ref XS7 43x38cm



Tree Of Life ref XS6 24x31cm



Season And Time ref XS5 52x33cm





The Birthday Sampler ref XS14 24x34cm



ref XS12 24x25cm Pride And Joy



Country Cottage