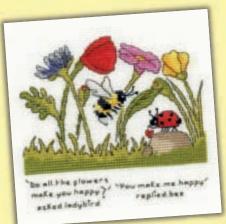

# Bee And Ladybird by Eleanor Teasdale

A range of bee-utiful designs by Eleanor Teasdale which feature her signature Bee and Ladybird. All of Eleanor's designs are worked on 16hpi Aida unless specified.

You Make Me Happy ref XETE1 12x12cm

Better Together ref XETE4 12x12cm

That Is beautiful said bes griundship' replied indubind Beautiful Friendship ref XETE3

Love Me, Love Me Not ref XETE5 12x12cm

Rainbow Shine ref XETE8 12x12cm

12x12cm

Sweet Friendships ref XETE6 14hpi 24x21cm

Bee Home ref XETE12 20x25cm

I Love Ewe Greetings Card ref XGC40 14hpi 9x13cm

I'm Guinea Love You Forever
Greetings Card
ref XGC41 14hpi
13x9cm

40

Includes a cream card and envelope!