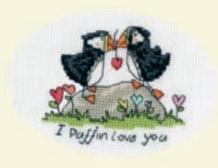

I Puffin Love You Greetings Card ref XGC42 14hpi 13x9cm

Tel/Fax: 01900 82884

Greetings and Christmas cards stitched on 16hpi Aida, each card is supplied with a cream or red oval card and envelope.

Finished size 9x13cm.

Bee Lucky

ref XGC26

Bee-ing Thankful ref XGC34

I'm Guinea Love You Forever ref XGC41

Bee-ing A Hero

ref XGC28

I Puffin Love You ref XGC42

EWB

Meant To Bee ref XGC29

Puffin Love you