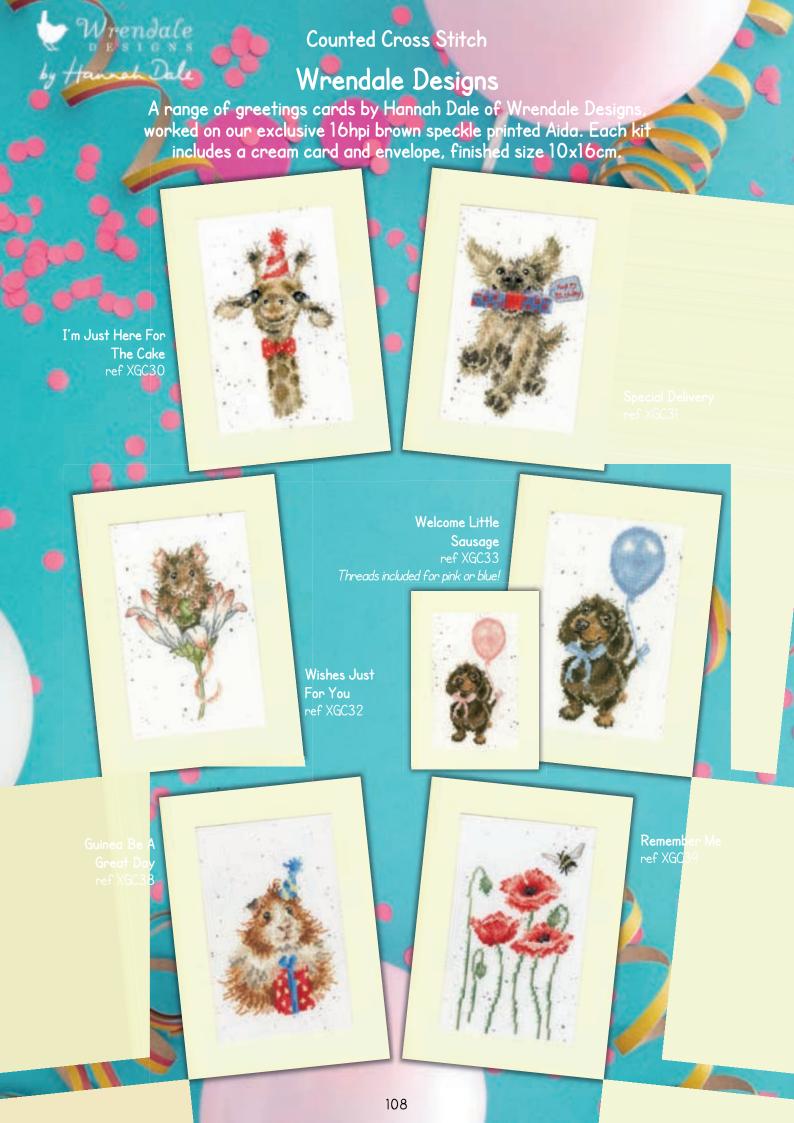

## Dale Wrendale Designs Greetings Cards

Worked on our exclusive 16hpi brown speckle printed Aida. Supplied with a cream card and envelope, finished size 10x16cm.

Guinea Be A Great Day ref XGC38

Welcome Little Sausage ref XGC33 Threads included for pink or blue!

Remember Me ref XGC39

No Cause For A-Llama ref XHD40

Flight Of The Bumblebee ref XHD41

Daisy Coo ref XHD42

Feathers ref XHD43

Afternoon Nap ref XHD45

Believe In Magic ref XHD46

Ewe And Me ref XHD47