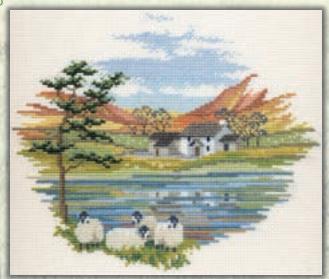

# Countryside

Inspired by her native Cumbrian landscape, here are Rose Swalwell's range of farm scenes. Worked on 16hpi, finished size 20x17cm.

Cragside Farm ref CON01

High Hill Farm ref CONO3

Winterbourne Farm ref CONO6