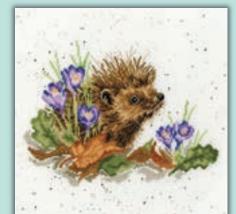

A selection of smaller designs from Hannah Dale of Wrendale designs worked on our exclusive brown speckle printed 14hpi Aida or 28hpi Evenweave. These designs

The Snuggle Is Real ref XHD122 23x18cm

Garden Friends ref XHD123

Bessie ref XHD124 24x29cm

The Woodland Glade ref XHD125 34x24cm

Bubbles And Barks ref XHD130 blue speckle

Seal Of Approval ref XHD131 30x20cm blue speckle

Country Kitchen ref XHD127 16hpi 28x36cm

Paws For A Picnic ref XHD126 31x33cm 'Pastures' 16hpi printed Aida