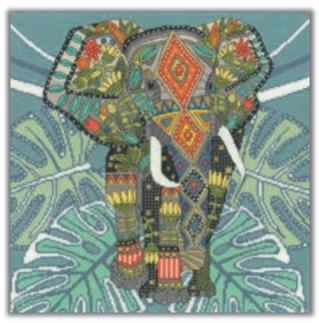

# Jewelled by Sharon Turner

These 'Jewelled' designs combine Sharon's love of animals and patterns. Stitched on 14hpi Aida, finished size 32x32cm.

42

Jewelled Eagle ref XSTU1

Jewelled Tiger ref XSTU3

Jewelled Peacock ref XSTU5

Jewelled Elephant ref XSTU7

Sharon Turner. Licensed by MGL, www.mglart.com