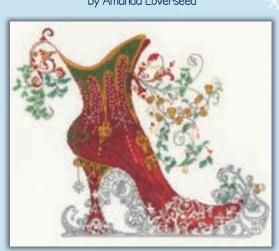

## Amanda Loverseed

Sew through the seasons with Amanda's imaginative cross stitch kits using organza overlay to give depth to your creations. Stitched on 14hpi Aida, finished size  $24 \times 24$ cm.

Spring Time ref XAL3