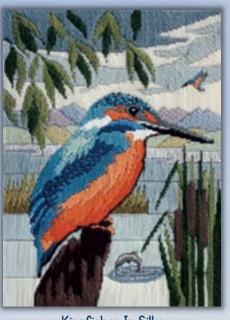

# Counted Cross Stitch Birds

This range of designs by Rose Swalwell are on 14hpi Aida, except for Kingfisher In Silks which is by Sue Dakin.

Penguin And Chicks ref PN01 14x15.5cm

Kingfisher In Silks
ref SD17 15x20.4cm
A long stitch design using stranded cotton on
22 count canvas with the outline printed.