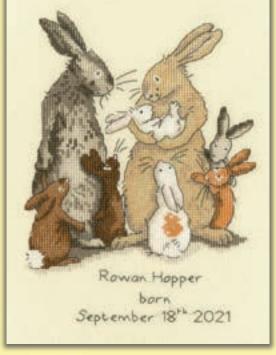

## Anita Jeram

A range of designs based on Anita Jeram's adorable artwork. Stitched on 14hpi Aida, available on request with 27hpi evenweave.

I picked this for you ref XAJ1 12x18cm

Cloud watching ref XAJ2 18x12cm

Some bunny to love ref XAJ3 18x12cm

I've got you babe ref XAJ4 12x18cm

Sunny day ref XAJ7 20x20cm

A star in the bright sky ref XAJ5 16x16cm

What friends are for ref XAJ8 21x19cm

Collecting kisses ref XAJ9 15x18cm

Collecting Kisses

Forget me not ref XAJ12 15x19cm

The magic of Christmas ref XAJ17 14x19cm

### Counted Cross Stitch

Lonely as a cloud ref XAJ10 19x18cm

Welcome to the warren ref XAJ15 18x24cm

Blossom ref XAJ11 14x19cm

Sunshine of my life ref XAJ13 14x19cm

Mice day for a white wedding ref XAJ14 25x19cm