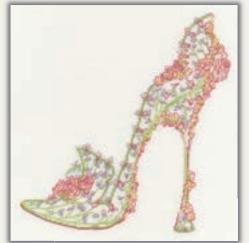

## Counted Cross Stitch Shoe Art by Sally King

These stylish stilettos are cleverly crafted to incorporate unique elements from each theme into fancy footwear too pretty to wear.

Proud As A Peacock ref XSK1 14hpi 22x26cm

Along The Riverbank ref XSK2 16hpi 27x22cm

Lazy Sundae ref XSK4 14hpi 22x28cm

Walk Home ref XSK3 16hpi 27x25cm

Gossamer Slipper ref XSK6 14hpi 21x28cm

Holiday ref XSK5 16hpi 28x24cm

Sewing Shoe Needle Minder ref XA19 4cm diam.

A Stitch In Time ref XSK9 16hpi 19x28cm

Osaka Spring ref XSK10 14hpi 25x24cm

Stained Glass Slipper ref XSK7 14hpi 22x29cm

Wedding Slipper ref XSK11 14hpi 26x27cm

All Hallows' Party ref XSK14 16hpi 17x28cm

Faerie Ball ref XSK13 14hpi 26x24cm

Bee My Sunshine ref XSK16 14hpi 21x30cm

Yuletide ref XSK15 16hpi 28x24cm

The Siren ref XSK17 14hpi 28x24cm