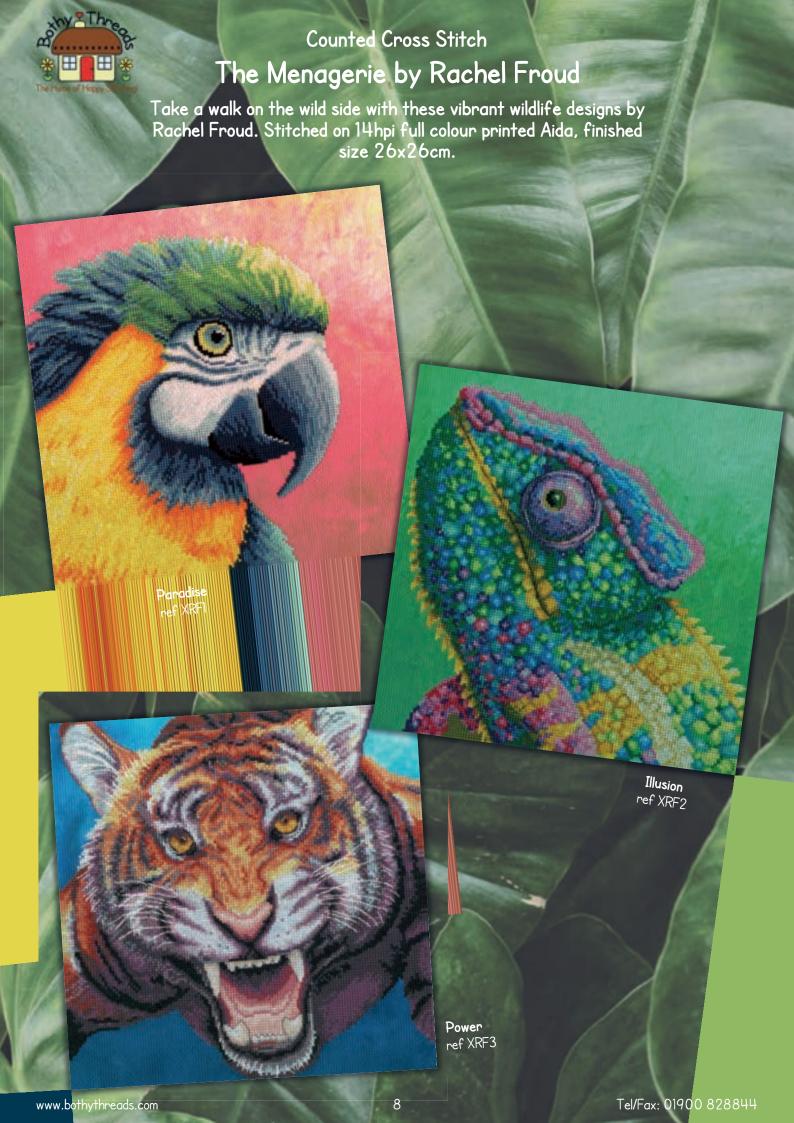

ttaway



London Guard ref XA18 2.9x3.5cm oval by Alison Gardiner



Sewing Shoe ref XA19 4cm diam. by Sally King



Sewing Mouse ref XA20 4x4cm by Kate Garrett



Rainbow Snail ref XA22 4x3cm by Amanda Loverseed



The Bothy
ref XA23 4x3cm
by Bothy Designs



Jolly Robin ref XA24 3.2cm diam. by Hannah Dale



Ol' St Nick ref XA25 3x4cm by Julie Oldham



## Creative Felt Embroidery

These creative felt embroidery kits are worked using wool mix felts on a full colour printed calico. Finished size 15cm diam. Embroidery hoop included.



Cottage In The Woods ref EFE2

> Under The Moonlight ref EFE3

## Sew Easy Collection



Designed by artist Jessica Hogarth, the sew easy range is the perfect introduction to counted cross stitch. Worked on 14hpi coloured Aida, finished size 17.5cm diam.









## Counted Cross Stitch Shoe Art by Sally King



These stylish stilettos are cleverly crafted to incorporate unique elements from each theme into fancy footwear too pretty to wear.

Proud As A Peacock ref XSK1 14hpi 22x26cm





Along The Riverbank ref XSK2 16hpi 27x22cm

Lazy Sundae ref XSK4 14hpi 22x28cm





Walk Home ref XSK3 16hpi 27x25cm



Gossamer Slipper ref XSK6 14hpi 21x28cm



Holiday ref XSK5 16hpi 28x24cm





Sewing Shoe Needle Minder ref XA19 4cm diam.



A Stitch In Time ref XSK9 16hpi 19x28cm





Osaka Spring ref XSK10 14hpi 25x24cm



Stained Glass Slipper ref XSK7 14hpi 22x29cm



Wedding Slipper ref XSK11 14hpi 26x27cm



All Hallows' Party ref XSK14 16hpi 17x28cm



Faerie Ball ref XSK13 14hpi 26x24cm



Bee My Sunshine ref XSK16 14hpi 21x30cm



Yuletide ref