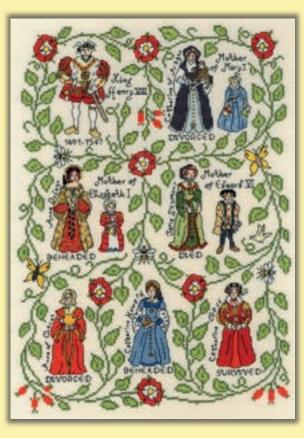

# Historical by Pete Smith

Collections of historical and literary characters based on designs by Pete Smith. Worked on 14hpi Aida, finished size 28x38cm unless specified.

Fashion Through The Decades ref XPS9 32x47cm

ref XPS1 40x52cm Kings And Queens

Email: info@bothythreads.com

Jane Austen

## Counted Cross Stitch

Shakespeare ref XPS5

A RIDE THROUGH TIME

THIS Dyraising was a security blacks of the security with the s

A Ride Through Time ref XPS11 27x39cm

\*

David Coppositeld

inthering Heights

Agnes Grey 508

Brontes ref XPS8