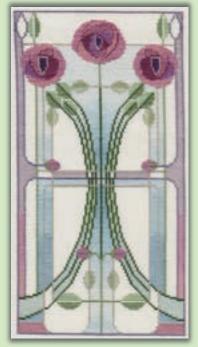

## Mackintosh

Designs by Rose Swalwell based on the work of Margaret Macdonald and Charles Rennie Mackintosh. MKP1-5 are worked on 16hpi Aida, while MKP7 and 8 are on 14hpi Aida.

Rose Bouquet ref MKP1 15x28cm

Love Birds

ref MKP3 15x28cm

Wedding or Anniversary Sampler ref MKP4 22.5x28cm

Morning Rose ref MKP7 13x27.5cm

Evening Rose ref MKP8 13x27.5cm

Rose Boudoir ref MKP2 15x28cm

Oriental Rose ref MKP5 15x28cm

Tel/Fax: 01900 828844