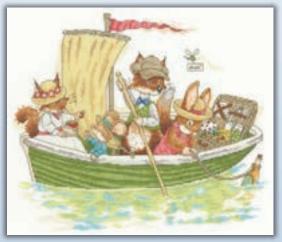

# Briarwood Lane by Simon Taylor-Kielty

Take a walk along Briarwood Lane with Simon to meet The Briars and stitch their next adventure! Worked on 14hpi white Aida.

Let's Fly A Kite ref XBR1 34x29cm

Ahoy There! ref XBR2 34x29cm

Breakfast In Bed ref XBR5 24x32cm

A Christmas Carol ref XBR4 24x32cm

And Relax...
ref XBR3 29x30cm

Strictly No Bathing ref XBR6 29x30cm