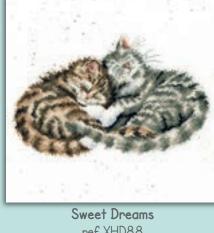

f XHD66 26x30cm





Rockin' Robins ref XHD69 39x18cm



Hee Haw ref XHD70



**Kitty** ref XHD71



Wild At Heart ref XHD72



He's A Fun-gi ref XHD74 18x23cm



Hopeful ref XHD73



The Busy Bee ref XHD75 18x23cm



The Flower Pot ref XHD76



**Buttercup** ref XHD78 30x20cm



Chitter Chatter ref XHD77





Hand-Picked For You ref XHD79



Daisy Mouse ref XHD80



Thanks A Bunch ref XHD83



Mother Duck ref XHD81 38x18cm







Milk Maid ref XHD84



Grinny Pig ref XHD85



Let It Bee ref XHD86



www.bothythreads.com

#### Counted Cross Stitch

## Wrendale Designs Christmas Cards

Send a loved one something special with our Christmas cards by Hannah Dale. Stitched on our exclusive 16hpi speckle printed Aida, finished size 10x16cm.







The Emperor's New Chick ref XHD87 blue speckle



ref XHD88



Tree Hugger ref XHD89



Little Pudding ref XHD90





Friday Feeling ref XHD92



One In A Chameleon ref XHD93 blue speckle



Wolf Pack ref XHD94



Racing Stripes ref XHD96



Bear Hugs ref XHD95 26x29cm





Damsels And Dragons ref XHD97 blue speckle



Clowning Around ref XHD98 blue bubbles



Blooming With Love ref XHD99 16hpi



A 5% donation from the proceeds of each Wildflower Memories kit sold is donated to St Barnabas Hospice in Lincolnshire in special partnership with Wrendale Designs (registered charity number: 1053814)

Wildflower Memories ref XHD100 16hpi 39x29cm



The Fairy Ring ref XHD101



Welcome To The World ref XHD102 16hpi 28x26cm



Little Whispers ref XHD103





Growing Old Together ref XHD104



The Best Treat Of All ref XHD106 16hpi 33x29cm



Th