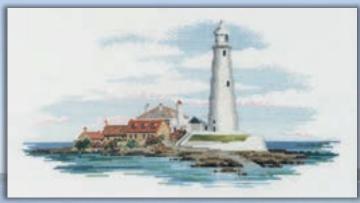

# New England by Sally Swannell

Take a trip to New England with Sally's coastal designs worked on 14hpi ice blue Aida.

The Lobster pot ref XSS8 26x26cm

The Lighthouse ref XSS6 26x26cm

The Captain's House ref XSS15 26x26cm