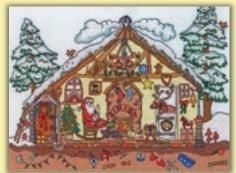

Buckingham Palace ref XCT30 16hpi 35x26cm

Christmas Bothy ref XCT32 14hpi 36x26cm

Cruise Ship ref XCT35 16hpi 35x26cm

Old MacDonald ref XCT36 16hpi 35x26cm

Hen Home ref XCT37 14hpi 35x26cm

Pooch Palace ref XCT41 16hpi 35x26cm