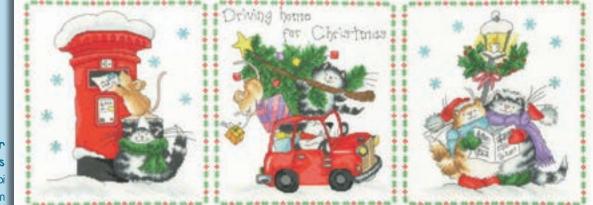

'Twas The Night Before Christmas ref XMS36 16hpi 60x23cm

Driving Home For Christmas ref XMS37 16hpi 60x23cm