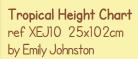

# Regional Samplers

These two local samplers from Rose Swalwell are worked on 14hpi Aida, finished size  $30.5 \times 37 \text{cm}$ .

Lake District ref RSLD

Scotland ref RSS