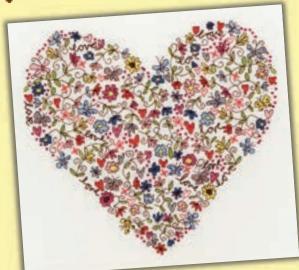

## Counted Cross Stitch Sycamore Gap by Lucy Pittaway

In memory of the magnificent Sycamore Gap Tree this beautiful artwork captures the heart of the tree along with the spectacular Northern Lights.