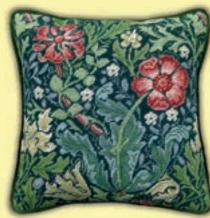

# Arts And Crafts

Our versions of these classic wallpaper and fabric designs by Morris & Co. and Walter Crane are stitched in tapestry wool and printed in full colour on 12hpi canvas. Finished size is  $36 \times 36 \text{cm}$  (14x14inches) and a chart is included.

Bird ref TAC2

Strawberry Thief ref TAC3

Sunflowers ref TAC4

Hyacinth ref TAC6

Pimpernel ref TAC24

Compton ref TAC25

ref TAC7

ref TAC8

Golden Lily ref TAC9

Woodland Fox ref TAC10

Dove And Rose ref TAC12

Greenery Hares ref TAC16

Woodland Hare ref TAC11

Brer Rabbit ref TAC13

Greenery Deer ref TAC17

Swan, Rush And Iris ref TAC18

Rose ref TAC20

Orange Tree ref TAC22

Cockatoo And Pomegranate ref TAC19

Wilhelmina ref TAC21

Seasons ref TAC23