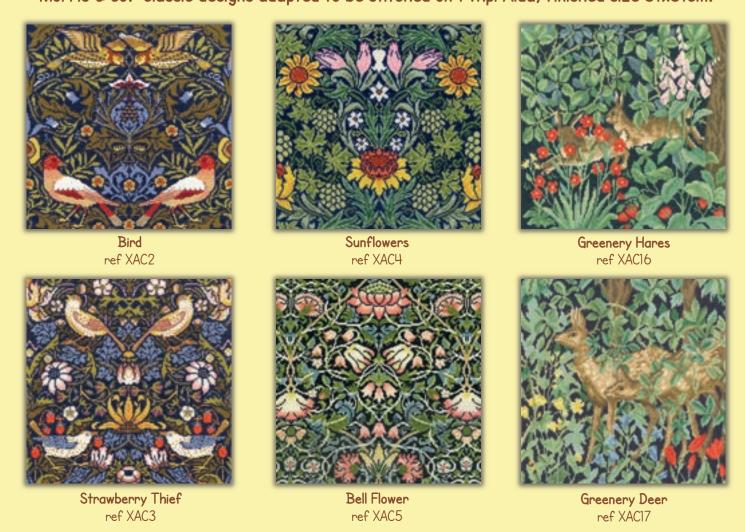

# Arts And Crafts

Our versions of these classic wallpaper and fabric designs by Morris & Co. and Walter Crane are stitched in tapestry wool and printed in full colour on 12hpi canvas. Finished size is  $36 \times 36 \text{cm}$  (14x14inches) and a chart is included.

Bird ref TAC2

Strawberry Thief ref TAC3

Sunflowers ref TAC4

Hyacinth ref TAC6

Pimpernel ref TAC24

Compton ref TAC25

ref TAC7

ref TAC8

Golden Lily ref TAC9

Woodland Fox ref TAC10

Dove And Rose ref TAC12

Greenery Hares ref TAC16

Woodland Hare ref TAC11

Brer Rabbit ref TAC13

Greenery Deer ref TAC17

Swan, Rush And Iris ref TAC18