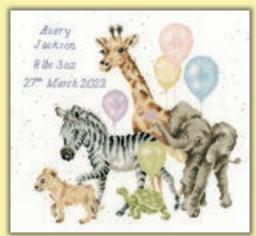

### Kate Garrett

Woodland Welcome ref XKG4 38x14.5cm

Twinkle, Twinkle, Little Star... ref XKG6 28x38cm Jungle Welcome ref XKG5 36x15.5cm

Baby Ark Sampler ref XNB5 36x26cm

Farmyard Friends ref XKG11 26x26cm

My First Holiday ref XKG8 24x23cm

Country Folk ref XKG12 26x26cm