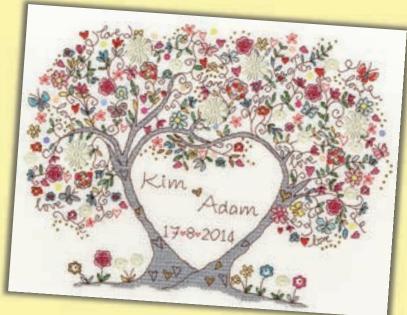

# Wedding Samplers

A range of beautiful wedding samplers to mark the special occasion with a personalised memento made with love.

Worked on 14hpi Aida unless specified.

Love Vows ref XKA16 24x28cm by Kim Anderson

A Wedding Is Many Things ref XAL10 16hpi 33x34cm by Amanda Loverseed

Made For Each Other ref XAL7 26x22cm by Amanda Loverseed

wedding Slipper ref XSK11 26x27cm by Sally King

Love Blossoms ref XKAH 34x26cm by Kim Anderson

Cut Thru' Wedding ref XCT23 31x32cm by Amanda Loverseed

Wedding Celebration ref XWS8 30x23cm by Amanda Loverseed

Wedding Heart ref XWS10 16hpi 34x30cm by Rebecca Dennison

The Big Day! ref XWS11 28x28cm by Laura Ann