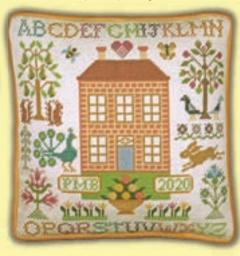

## Moira Blackburn

Moira is well known for her range of museum quality traditional samplers. We have adapted them on parchment coloured 16hpi Aida.

Friend's House ref XS1 30x15cm

Green Tree ref XS2 18x36cm

Pains Of Love ref XS7 43x38cm

Tree Of Life ref XS6 24x31cm

Season And Time ref XS5 52x33cm

The Birthday Sampler ref XS14 24x34cm

ref XS12 24x25cm Pride And Joy

Country Cottage ef XS3 24x34cm

Three Things ref XS4 42x57cm