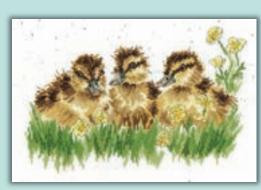

## Hamah Dale Wrendale Designs by Hannah Dale

Variety Of Life ref XHD129 16hpi 38x18cm

## Hamal Dale Wrendale Designs by Hannah Dale

All designs are worked on our exclusive brown speckle printed 14hpi Aida or 28hpi Evenweave and have a finished design size of 26x26cm, unless otherwise specified.

Bright Eyes ref XHD1

Lovely Mum ref XHD2

First Kiss ref XHD3

Sweet Tweet ref XHD4

Jolly Robin ref XHD5

Ducks And Daffs ref XHD6

The Lookout ref XHD7

Amongst The Foxgloves ref XHD8