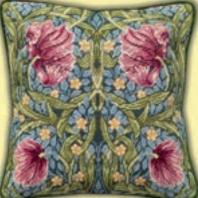

# Arts And Crafts

Our versions of these classic wallpaper and fabric designs by Morris & Co. and Walter Crane are stitched in tapestry wool and printed in full colour on 12hpi canvas. Finished size is  $36 \times 36 \text{cm}$  (14x14inches) and a chart is included.

Bird ref TAC2

Strawberry Thief ref TAC3

Sunflowers ref TAC4

Hyacinth ref TAC6

Pimpernel ref TAC24

Compton ref TAC25

ref TAC7

ref TAC8

Golden Lily ref TAC9

Woodland Fox ref TAC10

Dove And Rose ref TAC12

Greenery Hares ref TAC16

Woodland Hare ref TAC11

Brer Rabbit ref TAC13

Greenery Deer ref TAC17

Swan, Rush And Iris ref TAC18

Rose ref TAC20

Orange Tree ref TAC22

Cockatoo And Pomegranate ref TAC19

Wilhelmina ref TAC21

Seasons ref TAC23