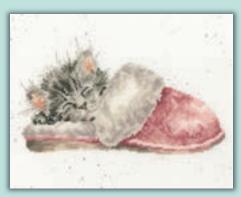

A selection of smaller designs from Hannah Dale of Wrendale designs worked on our exclusive brown speckle printed 14hpi Aida or 28hpi Evenweave. These designs

The Snuggle Is Real ref XHD122 23x18cm

Garden Friends ref XHD123