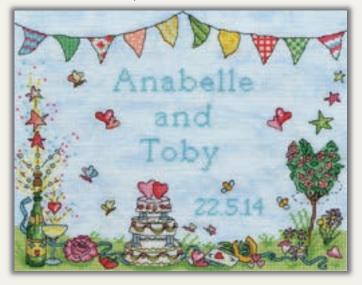

# Wedding Samplers

A range of beautiful wedding samplers to mark the special occasion with a personalised memento made with love.

Worked on 14hpi Aida unless specified.

Love Vows ref XKA16 24x28cm by Kim Anderson

A Wedding Is Many Things ref XAL10 16hpi 33x34cm by Amanda Loverseed

Made For Each Other ref XAL7 26x22cm by Amanda Loverseed

wedding Slipper ref XSK11 26x27cm by Sally King

Love Blossoms ref XKAH 34x26cm by Kim Anderson