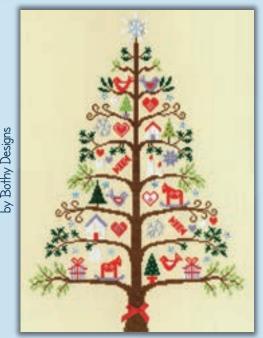

r Slipper ref XSK6 21x28cm by Sally King



Pumpkin House

ref XE4P 26x36cm

with colour printed Aida









**Suga** f XBD8 by Both



Trick Or ref XMS29 29 by Margaret (

**Spooky!** ref XJR35 30x2 by Julia Rigby



## Christmas

Special designs for special occasions on 14hpi Aida,

unless specified.



Ol' St Nick ref XX21 15x18cm by Julie Oldham



Star Of Wonder ref XX20 16hpi 26x24cm by Nicola Mason



Ol' Jack Frost ref XX22 15x18cm by Julie Oldham



Christmas Is Here! ref XAL11 16hpi 33x34cm by Amanda Loverseed



Twelve Days Of Christmas ref XXI2 31xH2cm by Catherine Rowe



by Kate Garrett



Yuletide ref XSK15 16hpi 28x24cm







**Advent Street** ref XKTB8 16hpi 34x26cm colour printed Aida by Karen Tye Bentley









Snowy Stack ref XX16 22x28cm by Karen Tye Bentley













**Snowy Street** ref XSS21 16hpi 35x31cm by Sally Swannell



It's Christmas! ref XKTB7 16hpi 23x31cm by Karen Tye Bentley

Sleigh Ride ref XKTB9 34x24cm colour printed Aida by Karen Tye Bentley



Christmas Eve ref XSS9 16hpi 26x26cm by Sally Swannell



The Xmas Express ref XAL8 16hpi 25x28cm by Amanda Loverseed



Christmas Garden ref XX19 26x26cm

by Fay Martin

Robin Wreath ref XX14 26x26cm by Nicola Mason



Home For Christmas ref XKTB5 25x28cm colour printed Aida by Karen Tye Bentley



facebook.com/bothythreads



# Wrendale Designs

Send a loved one something special with our Christmas cards by Hannah Dale. Stitched on our exclusive 16hpi speckle printed Aida, finished size 10x16cm.

Warm Wishes ref XMAS47

Werm

Wietwe



Christmas Quackers ref XMAS48



Ho! Ho! Ho! ref X