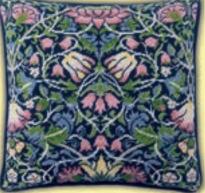

# Arts And Crafts

Our versions of these classic wallpaper and fabric designs by Morris & Co. and Walter Crane are stitched in tapestry wool and printed in full colour on 12hpi canvas. Finished size is  $36 \times 36 \text{cm}$  (14x14inches) and a chart is included.

Bird ref TAC2

Strawberry Thief ref TAC3

Sunflowers ref TAC4

Hyacinth ref TAC6

Pimpernel ref TAC24

Compton ref TAC25

ref TAC7

ref TAC8

Golden Lily ref TAC9

Woodland Fox ref TAC10

Dove And Rose ref TAC12

Greenery Hares ref TAC16

Woodland Hare ref TAC11

Brer Rabbit ref TAC13

Greenery Deer ref TAC17

Swan, Rush And Iris ref TAC18

Rose ref TAC20

Orange Tree ref TAC22

Cockatoo And Pomegranate ref TAC19

Wilhelmina ref TAC21

Seasons ref TAC23