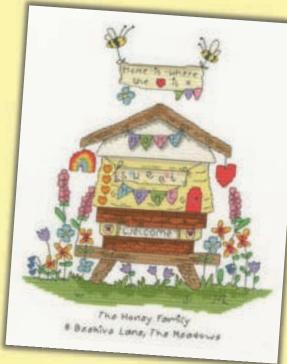

# Bee And Ladybird by Eleanor Teasdale

A range of bee-utiful designs by Eleanor Teasdale which feature her signature Bee and Ladybird. All of Eleanor's designs are worked on 16hpi Aida unless specified.

12x12cm

Sweet Friendships ref XETE6 14hpi 24x21cm

Bee Home ref XETE12 20x25cm

I Love Ewe Greetings Card ref XGC40 14hpi 9x13cm

I'm Guinea Love You Forever
Greetings Card
ref XGC41 14hpi
13x9cm

40

Includes a cream card and envelope!