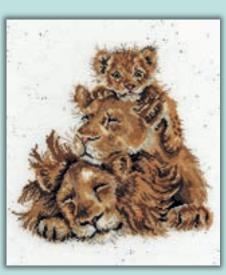

## Hamal Dale Wrendale Designs by Hannah Dale

All designs are worked on our exclusive brown speckle printed 14hpi Aida or 28hpi Evenweave and have a finished design size of 26x26cm, unless otherwise specified.