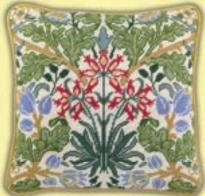

# Arts And Crafts

Our versions of these classic wallpaper and fabric designs by Morris & Co. and Walter Crane are stitched in tapestry wool and printed in full colour on 12hpi canvas. Finished size is  $36 \times 36 \text{cm}$  (14x14inches) and a chart is included.

Bird ref TAC2

Strawberry Thief ref TAC3

Sunflowers ref TAC4

Hyacinth ref TAC6

Pimpernel ref TAC24

Compton ref TAC25

ref TAC7

ref TAC8

Golden Lily ref TAC9

Woodland Fox ref TAC10

Dove And Rose ref TAC12

Greenery Hares ref TAC16

Woodland Hare ref TAC11

Brer Rabbit ref TAC13

Greenery Deer ref TAC17

Swan, Rush And Iris ref TAC18

Rose ref TAC20

Orange Tree ref TAC22

Cockatoo And Pomegranate ref TAC19

Wilhelmina ref TAC21

Seasons ref TAC23