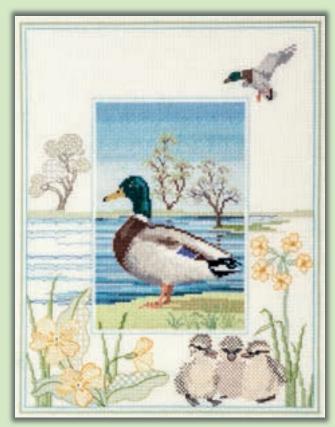

# Counted Cross Stitch Wildlife

These flora and fauna inspired designs by Rose Swalwell use decorative stitches to frame a central cross stitch panel. They are stitched on 14hpi antique white Aida, finished size 27x34cm.

Red Squirrel ref WIL4

Hare ref WIL5

Otter ref WIL6

Pheasant ref WIL7

Mallard ref WIL8

Badger ref WIL9