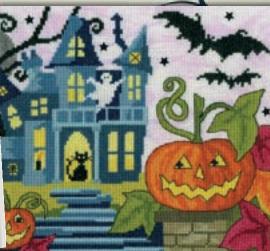

# Halloween

Special designs for special occasions on 14hpi Aida, unless specified.

Gossamer Slipper ref XSK6 21x28cm by Sally King

Pumpkin House

ref XE4P 26x36cm

with colour printed Aida

**Suga** f XBD8 by Both