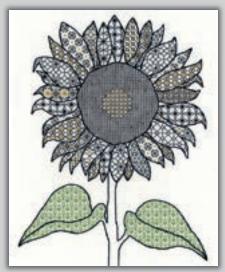

# Blackwork by Eleanor Friston

Flower designs by Eleanor Friston using traditional blackwork motifs, embellished with metallic threads and beads.

Worked on 14hpi Aida.

Sunflower ref XBW1 27x33cm

Orchid ref XBW2 27x33cm

Water Lily ref XBW3 27x30cm

Poppy ref XBW4 30x33cm

Irises ref XBW5 30x33cm

Rose ref XBW6 30x33cm

**Daffodils** ref XBW7 30x33cm

Tulips
ref XBW8 30x33cm