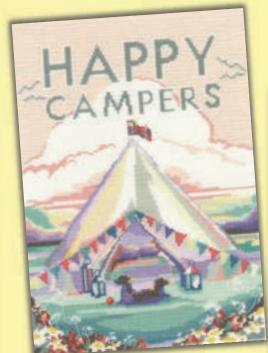

# Becky Bettesworth

A range of retro designs based on vintage travel posters. Stitched on 14hpi Aida, finished size 23x33cm.

Vintage Camping ref XBET1

Vintage Beach Huts ref XBET2

Vintage Home ref XBET3

Vintage Van ref XBET4