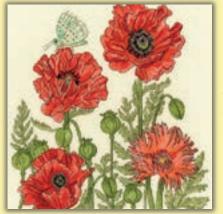

# Blooms

A stunning floral range inspired by Japanese woodblock prints on 14hpi cream Aida. Finished size  $36 \times 24$  cm.

Daffodil Blooms ref XBD10

Water Lily Blooms ref XBD12

Iris Blooms
ref XBD14

Orchid Blooms ref XBD16