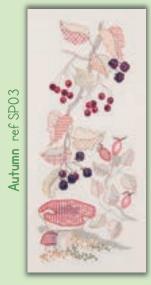

## Four Seasons And Seasons Panels

These Four Seasons designs by Rose Swalwell are worked on 16hpi Aida with lettering in several languages around the outside. Finished design size 16.5x16.5cm.

Summer ref FS02

Spring ref FS01

Winter ref FS04

Rose's Seasons Panels are worked in cross stitch and decorative back stitch on 14hpi Aida. Finished design size 13x29cm.