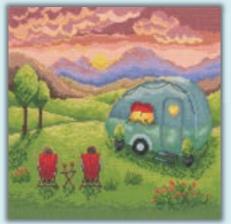

# Becky Bettesworth

A range of retro designs based on vintage travel posters. Stitched on 14hpi Aida, finished size 23x33cm.

Vintage Camping ref XBET1

Vintage Beach Huts ref XBET2

Vintage Home ref XBET3

Vintage Van ref XBET4