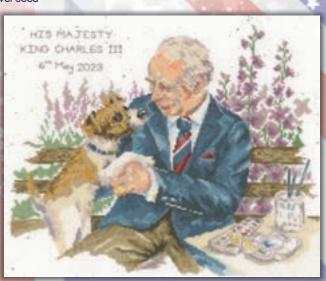

## The Royal Collection

Celebrate the British Royal Family in counted cross stitch on 14hpi Aida unless specified.

God Save The King ref XAG1 28x13cm by Alison Gardiner

London Guard ref XA18 2.9x3.5cm oval by Alison Gardiner

Flower Of Scotland ref XAG2 28x13cm by Alison Gardiner

Cut Thru' Coronation Carriage ref XCT40 39x24cm by Amanda Loverseed

Her Majesty The Queen ref XHM3 30x26cm by Hannah Dale

His Majesty The King ref XHM4 16hpi 29x24cm by Hannah Dale Tel/Fax: 01900 828844