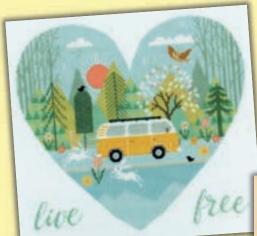

### Wild At Heart by Hilary Yafai

life

Hilary's 'Wild At Heart' range is inspired by her adventures in the Lake District. Stitched on 14hpi coloured Aida, finished size 32x30cm.

Live Free ref XHY1

Love Life ref XHY2

love

Live Wild ref XHY3

Festive Travels ref XHY6

Roam Free

ref XHY4

Lakes Life ref XHY7

free

Wintry Walks