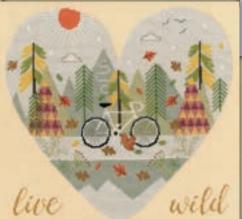

### Wild At Heart by Hilary Yafai

life

Hilary's 'Wild At Heart' range is inspired by her adventures in the Lake District. Stitched on 14hpi coloured Aida, finished size 32x30cm.

Live Free ref XHY1

Love Life ref XHY2

love

Live Wild ref XHY3

Festive Travels ref XHY6

Roam Free

ref XHY4

Lakes Life ref XHY7

free

Wintry Walks