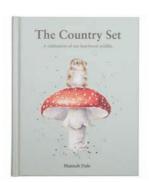

nail file sets easy to display.

We offer a FREE countertop stand when you order 6 x 6 nail file sets.

 $250 \text{mm} \times 200 \text{mm} \times 390 \text{mm. Sustainably sourced from}$  responsibly managed forests.



STA019





#### SOAPS



#### SOAP006 'Country Fields' with notes of crab apple and rosewood



#### SOAP005 'Tree Top Blossom'

with notes of white jasmine and sandalwood



#### SOAP004 'A Cottage Garden'

with notes of rose and lily of the valley



We have two new countertop display units so our stockists can display lip tins and soaps separately. We offer the displays FREE if you order enough to fill them (quantities below).







STA017 Lip Tin
Countertop Display
Holds 72 lip tins 6 units × 12 designs.
225mm × 330mm × 310mm







## PLAYING CARDS



#### BOOKS



BOOK008 'The Country Set'





BOOK009 'The Young Ones'









## STICKY NOTES



ST005 'Just Bee-cause'

ST004 'Field of Flowers'



## PAPERBACK NOTEBOOKS



N063 'New Pastures'



N062 'Pottering About'



N061 'Head Clover Heels'



N060 'Sew it Begins'





N059' Busy as a Bee'



N058 'Flutterly Fabulous'



N057 'A Pup's Life'



N056 'Just Bee-Cause'



N055 'Feline Good'



N054 'Hee Haw'

















### SHOPPING PADS









SP054 'Not a Daisy Goes By'

SP053 'Head Clover Heels'

SP052 'Contemplation'

SP051 'Paws for a Picnic'

















SP050 'Feline Good'

SP049 'The Birds and the Bees'

SP048 'He's a Fun-Gi'

















SP046 'Daisy Coo'

SP045 'Piggy in the Middle'

SP044 'Crackers about Cheese'













## PASSWORD BOOK



removable sticker

PWB004