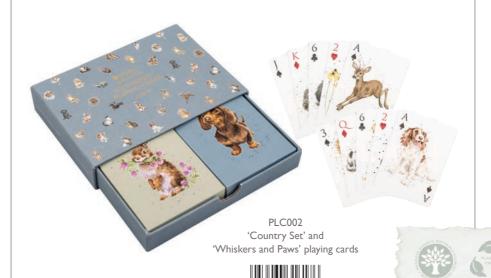

le to make our nail file sets easy to display.

We offer a FREE countertop stand when you order 6 x 6 nail file sets.

 $250 \text{mm} \times 200 \text{mm} \times 390 \text{mm. Sustainably sourced from}$  responsibly managed forests.



STA019





#### SOAPS



#### SOAP006 'Country Fields' with notes of crab apple and rosewood



#### SOAP005 'Tree Top Blossom'

with notes of white jasmine and sandalwood



#### SOAP004 'A Cottage Garden'

with notes of rose and lily of the valley



We have two new countertop display units so our stockists can display lip tins and soaps separately. We offer the displays FREE if you order enough to fill them (quantities below).







STA017 Lip Tin
Countertop Display
Holds 72 lip tins 6 units × 12 designs.
225mm × 330mm × 310mm







## PLAYING CARDS



#### BOOKS



BOOK008 'The Country Set'





BOOK009 'The Young Ones'









## STICKY NOTES



ST005 'Just Bee-cause'

ST004 'Field of Flowers'



## PAPERBACK NOTEBOOKS



N063 'New Pastures'



N062 'Pottering About'



N061 'Head Clover Heels'



N060 'Sew it Begins'





N059' Busy as a Bee'



N058 'Flutterly Fabulous'



N057 'A Pup's Life'



N056 'Just Bee-Cause'



N055 'Feline Good'



N054 'Hee Haw'

















### SHOPPING PADS









SP054 'Not a Daisy Goes By'

SP053 'Head Clover Heels'

SP052 'Contemplation'

SP051 'Paws for a Picnic'

















SP050 'Feline Good'

SP049 'The Birds and the Bees'

SP048 'He's a Fun-Gi'

















SP046 'Daisy Coo'

SP045 'Piggy in the Middle'

SP044 'Crackers about Cheese'













## PASSWORD BOOK



removable st