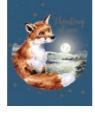

My bavounte new additions by bar are the new members of our plush banily-Jack the darkey, Adele the robin and Beryl the sheep. It's always a challenge

into this medium but I love the results!

I hope you enjoy browsing through all of the other new additions and look toward to hearing what you think.

## Inspired by 'Jolly Robin'

Adele loves a bit of glitz and glamour and truly believes that one can never be overdressed. She is always the first on the dance floor at any party and loves to shake her feathers to Abba's Dancing Queen. Adele also enjoys a spot of gardening and once won first prize for her very large marrow at the local village show. She loves foraging for wild mushrooms and once fell in a pond trying to retrieve a shaggy ink cap. To save her embarrassment she told her friends she had taken up wild swimming.

## Inspired by 'Woolly Jumper'

Beryl loves to be outdoors and has recently taken up Nordic walking which keeps her busy most weekends. Known as a bit of a thrill-seeker, she loves white-water rafting and has always wanted to try her hoof at parkour. Highly sociable, Beryl was the founding member of her local 'knit and natter' group which once led a successful campaign to make socks for cold penguins. Beryl loves to bake and often raises eyebrows with her unusual flavour combinations.

PLUSH012 Beryl

PLUSH011 Jack

## Inspired by 'Gentle Jack'

Jack is a gentle soul whose kind and caring nature makes him popular with all who know him. He has a keen interest in geology and loves to look for interesting rock formations in his spare time. Jack enjoys wild camping and can think of nothing better than sleeping under the stars, telling ghost stories and toasting marshmallows over a camp fire. Always looking for a new challenge, Jack has dabbled in metal detecting and once found a paperclip shaped like a dinosaur.