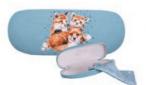

### GLASSES CASES

GLC014 'Growing Old Together'

GLC013 'Snug as a Cub'

GLC012 'Sweet Dreams'

GLC011 'Just Bee-cause'

GLC010 'Love and Hedgehugs'

GLC009 'Owlets'

## Countertop Stand

We offer a FREE countertop stand when you order 6 x 6 glasses cases. (Displays 36 glasses cases).

400mm × 260mm × 525mm. Sustainably sourced from responsibly managed forests.

STA018