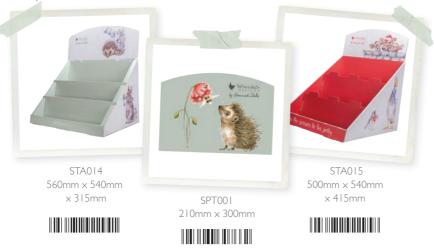

## Countertop Stand

We offer a FREE countertop stand when you order 6 x 6 glasses cases. (Displays 36 glasses cases).

400mm × 260mm × 525mm. Sustainably sourced from responsibly managed forests.

STA018

## Countertop Spinner

We offer a FREE bespoke countertop spinner for our keyrings if you order 12 designs in 6's.

270mm × 220mm × 220mm

Topper Code: KEYRINGTOPPER

Spinner Code: KEYRINGSPINNER

## Countertop Stand

We have developed a countertop stand to make our gift tins easy to display. We offer a FREE countertop stand when you order 12 x 3 mini tins.

275mm × 420mm × 302mm Sustainably sourced from responsibly managed forests.