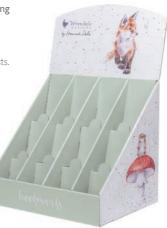

#### MINI TINS

MT024 'Wisteria Wishes'

MT023 'Puddle Ducks'

MT022 'Variety of Life'

MT021 'Growing Old Together'

MT020 'Owlets'

MT019 'Head Clover Heels'

## Countertop Stand

We have developed a countertop stand to make our gift tins easy to display. We offer a FREE countertop stand when you order 12 x 3 mini tins.

275mm × 420mm × 302mm Sustainably sourced from responsibly managed forests.

STA008