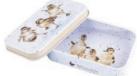

#### MINI TINS

MT024 'Wisteria Wishes'

MT023 'Puddle Ducks'

MT022 'Variety of Life'

MT021 'Growing Old Together'

MT020 'Owlets'

MT019 'Head Clover Heels'

## Countertop Stand

We have developed a countertop stand to make our gift tins easy to display. We offer a FREE countertop stand when you order 12 x 3 mini tins.

275mm × 420mm × 302mm Sustainably sourced from responsibly managed forests.