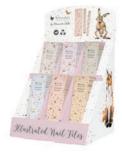

## NAIL FILE SETS

NAIL006 'Country Fields'

NAIL005 'Tree Top Blossom'

NAIL004 'A Cottage Garden'

NAIL003 'Woodland'

NAIL002 'Meadow'

NAIL001 'Hedgerow'

We have developed an attractive countertop point of sale to make our nail file sets easy to display.

We offer a FREE countertop stand when you order 6 x 6 nail file sets.

 $250 \text{mm} \times 200 \text{mm} \times 390 \text{mm. Sustainably sourced from}$  responsibly managed forests.

STA019