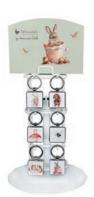

## Countertop Spinner

We offer a FREE bespoke countertop spinner for our keyrings if you order 12 designs in 6's.

270mm × 220mm × 220mm

Topper Code: KEYRINGTOPPER

Spinner Code: KEYRINGSPINNER