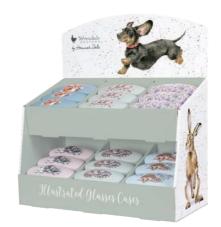

### GLASSES CASES

GLC014 'Growing Old Together'

GLC013 'Snug as a Cub'

GLC012 'Sweet Dreams'

GLC011 'Just Bee-cause'

GLC010 'Love and Hedgehugs'

GLC009 'Owlets'

## Countertop Stand

We offer a FREE countertop stand when you order 6 x 6 glasses cases. (Displays 36 glasses cases).

400mm × 260mm × 525mm. Sustainably sourced from responsibly managed forests.

STA018