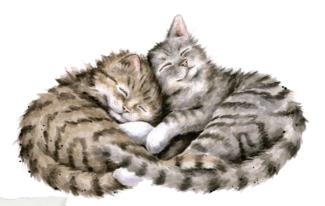

My bavounte new additions by bar are the new members of our plush banily-Jack the darkey, Adele the robin and Beryl the sheep. It's always a challenge

into this medium but I love the results!

I hope you enjoy browsing through all of the other new additions and look toward to hearing what you think.

## Inspired by 'Jolly Robin'

Adele loves a bit of glitz and glamour and truly believes that one can never be overdressed. She is always the first on the dance floor at any party and loves to shake her feathers to Abba's Dancing Queen. Adele also enjoys a spot of gardening and once won first prize for her very large marrow at the local village show. She loves foraging for wild mushrooms and once fell in a pond trying to retrieve a shaggy ink cap. To save her embarrassment she told her friends she had taken up wild swimming.

## Inspired by 'Woolly Jumper'

Beryl loves to be outdoors and has recently taken up Nordic walking which keeps her busy most weekends. Known as a bit of a thrill-seeker, she loves white-water rafting and has always wanted to try her hoof at parkour. Highly sociable, Beryl was the founding member of her local 'knit and natter' group which once led a successful campaign to make socks for cold penguins. Beryl loves to bake and often raises eyebrows with her unusual flavour combinations.

## Inspired by 'Gentle Jack'

Jack is a gentle soul whose kind and caring nature makes him popular with all who know him. He has a keen interest in geology and loves to look for interesting rock formations in his spare time. Jack enjoys wild camping and can think of nothing better than sleeping under the stars, telling ghost stories and toasting marshmallows over a camp fire. Always looking for a new challenge, Jack has dabbled in metal detecting and once found a paperclip shaped like a dinosaur.