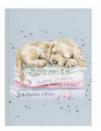

My bavounte new additions by bar are the new members of our plush banily-Jack the darkey, Adele the robin and Beryl the sheep. It's always a challenge

into this medium but I love the results!

I hope you enjoy browsing through all of the other new additions and look toward to hearing what you think.

PLUSH012 Beryl

PLUSH011 Jack

## Inspired by 'Gentle Jack'

Jack is a gentle soul whose kind and caring nature makes him popular with all who know him. He has a keen interest in geology and loves to look for interesting rock formations in his spare time. Jack enjoys wild camping and can think of nothing better than sleeping under the stars, telling ghost stories and toasting marshmallows over a camp fire. Always looking for a new challenge, Jack has dabbled in metal detecting and once found a paperclip shaped like a dinosaur.