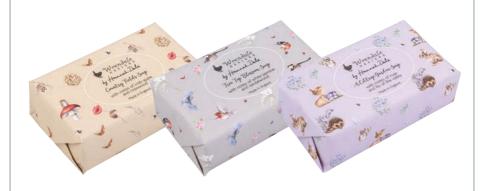

#### SOAPS

#### SOAP006 'Country Fields' with notes of crab apple and rosewood

#### SOAP005 'Tree Top Blossom'

with notes of white jasmine and sandalwood

#### SOAP004 'A Cottage Garden'

with notes of rose and lily of the valley

We have two new countertop display units so our stockists can display lip tins and soaps separately. We offer the displays FREE if you order enough to fill them (quantities below).