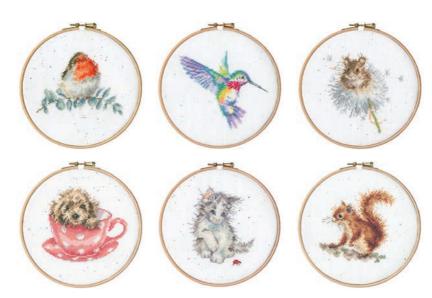

bout Cheese'













## PASSWORD BOOK



removable sticker

PWB004 'Snug as a Cub'









#### BOOKMARKS







BM035 'Bon Appétit'



BM034 'Head Clover Heels'



BM033 'Field of Flowers'









## Countertop Stand

We offer a bespoke countertop display for our bookmarks FREE of charge with any orders including  $6 \times 12$  bookmarks.

 $330 \text{mm} \times 240 \text{mm} \times 190 \text{mm}.$  Sustainably sourced from responsibly managed forests.

BMPOS F













## NOTECARD SETS



ANCP016 'Love and Hedgehugs'





ANCP015 'Feline Good'





ANCP014 'Bon Appétit'





ANCP013 'The Flower Pot'











## LICENSED PRODUCT RANGES

#### WAX LYRICAL

+44 (0) 1229 461111 | www.waxlyricaltrade.com







#### **BOTHY THREADS**

+44 (0) 1900 828844 | info@bothythreads.com





Our Christmas collection is ever-expanding, including greeting cards, planners, accessories, homeware and much more. Take a look at our full catalogue to view the complete Wrendale Christmas collection.





















#### POINT OF SALE TOOLS

When it comes to styling your Wrendale display, we've done the work for you...

We have designed a selection of beautifully illustrated point of sale units to make showcasing your range as effortless as possible and to provide an easy and enjoyable shopping experience for your customers.

Developed to fit a variety of products in different shapes and sizes, our point of sale display tools feature some of Hannah's best-loved designs in vibrant colours to draw attention to our range.



#### **SPINNERS**

The simplistic layout of our card spi