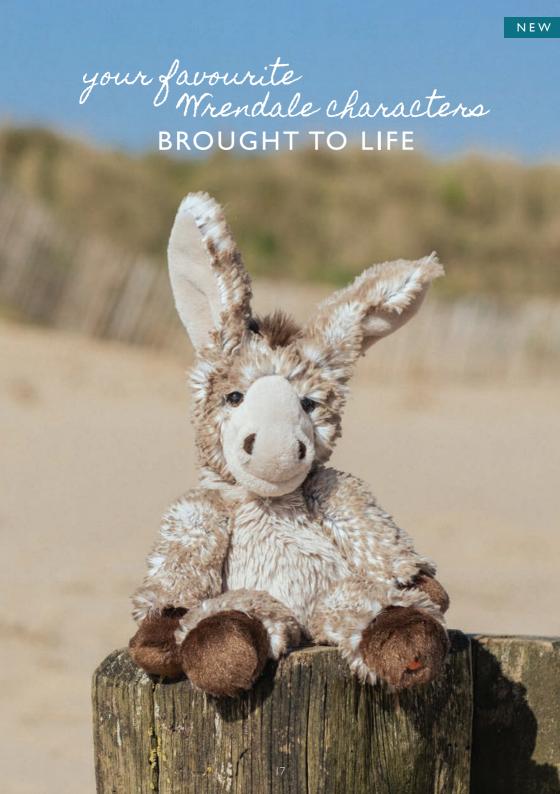

#### PLUSH

PLUSHM013 Adele Junior

PLUSH012 Beryl

PLUSH011 Jack

## Inspired by 'Gentle Jack'

Jack is a gentle soul whose kind and caring nature makes him popular with all who know him. He has a keen interest in geology and loves to look for interesting rock formations in his spare time. Jack enjoys wild camping and can think of nothing better than sleeping under the stars, telling ghost stories and toasting marshmallows over a camp fire. Always looking for a new challenge, Jack has dabbled in metal detecting and once found a paperclip shaped like a dinosaur.