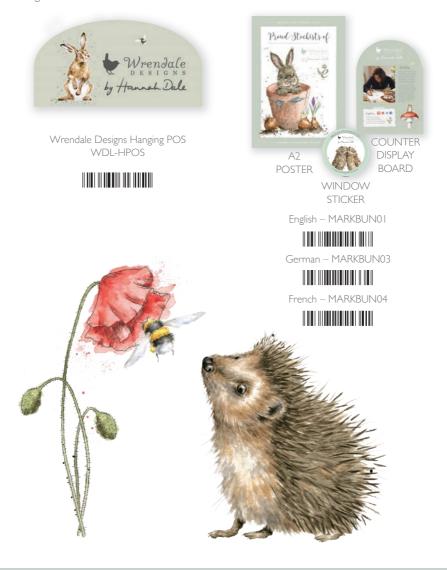

#### MARKETING MATERIALS

We are pleased to offer the following merchandising tools free of charge to our customers. As well as our marketing bundles, we have also introduced two new hanging signs to attract customers to your Wrendale displays. The hanging display signs measure  $800 \, \text{mm} \times 400 \, \text{mm}$ .

To find out more about Wrendale Designs scan the QR code to view our welcome presentation.

#### MORE INFORMATION ..

Scan the QR code to view our welcome presentation with lots more useful information about Wrendale, our commitment to sustainability and more.