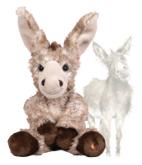

PLUSH012 Beryl

PLUSH011 Jack

## Inspired by 'Gentle Jack'

Jack is a gentle soul whose kind and caring nature makes him popular with all who know him. He has a keen interest in geology and loves to look for interesting rock formations in his spare time. Jack enjoys wild camping and can think of nothing better than sleeping under the stars, telling ghost stories and toasting marshmallows over a camp fire. Always looking for a new challenge, Jack has dabbled in metal detecting and once found a paperclip shaped like a dinosaur.