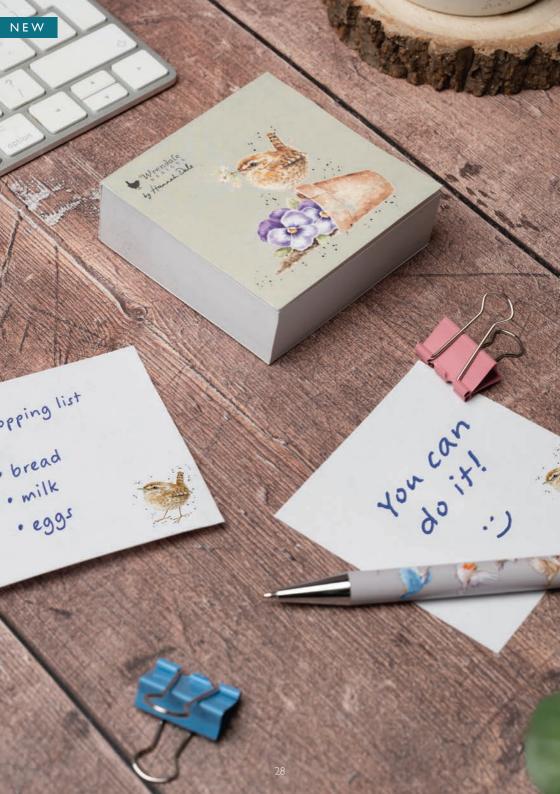

d when you order 6 x 6 nail file sets.

 $250 \text{mm} \times 200 \text{mm} \times 390 \text{mm. Sustainably sourced from}$  responsibly managed forests.



STA019





#### SOAPS



#### SOAP006 'Country Fields' with notes of crab apple and rosewood



#### SOAP005 'Tree Top Blossom'

with notes of white jasmine and sandalwood



#### SOAP004 'A Cottage Garden'

with notes of rose and lily of the valley



We have two new countertop display units so our stockists can display lip tins and soaps separately. We offer the displays FREE if you order enough to fill them (quantities below).







STA017 Lip Tin
Countertop Display
Holds 72 lip tins 6 units × 12 designs.
225mm × 330mm × 310mm







## PLAYING CARDS



#### BOOKS



BOOK008 'The Country Set'





BOOK009 'The Young Ones'









## STICKY NOTES



ST005 'Just Bee-cause'

ST004 'Field of Flowers'



## PAPERBACK NOTEBOOKS



N063 'New Pastures'



N062 'Pottering About'



N061 'Head Clover Heels'



N060 'Sew it Begins'





N059' Busy as a Bee'



N058 'Flutterly Fabulous'



N057 'A Pup's Life'



N056 'Just Bee-Cause'



N055 'Feline Good'



N054 'Hee Haw'

















### SHOPPING PADS









SP054 'Not a Daisy Goes By'

SP053 'Head Clover Heels'

SP052 'Contemplation'

SP051 'Paws for a Picnic'

















SP050 'Feline Good'

SP049 'The Birds and the Bees'

SP048 'He's a Fun-Gi'

















SP046 'Daisy Coo'

SP045 'Piggy in the Middle'

SP044 'Crackers about Cheese'













## PASSWORD BOOK



removable sticker

PWB004 'Snug as a Cub'









#### BOOKMARKS







BM035 'Bon Appétit