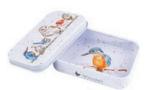

#### MINI TINS

MT024 'Wisteria Wishes'

MT023 'Puddle Ducks'

MT022 'Variety of Life'

MT021 'Growing Old Together'

MT020 'Owlets'

MT019 'Head Clover Heels'

## Countertop Stand

We have developed a countertop stand to make our gift tins easy to display. We offer a FREE countertop stand when you order 12 x 3 mini tins.

275mm × 420mm × 302mm Sustainably sourced from responsibly managed forests.