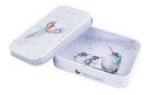

#### MINI TINS

MT024 'Wisteria Wishes'

MT023 'Puddle Ducks'

MT022 'Variety of Life'

MT021 'Growing Old Together'

MT020 'Owlets'

MT019 'Head Clover Heels'

## Countertop Stand

We have developed a countertop stand to make our gift tins easy to display. We offer a FREE countertop stand when you order 12 x 3 mini tins.

275mm × 420mm × 302mm Sustainably sourced from responsibly managed forests.