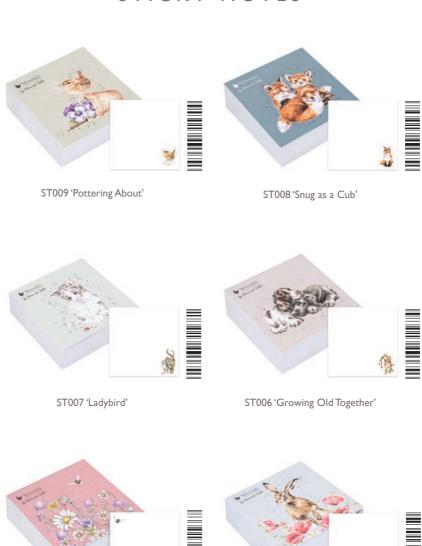

x 6 nail file sets.

 $250 \text{mm} \times 200 \text{mm} \times 390 \text{mm. Sustainably sourced from}$  responsibly managed forests.



STA019





#### SOAPS



#### SOAP006 'Country Fields' with notes of crab apple and rosewood



#### SOAP005 'Tree Top Blossom'

with notes of white jasmine and sandalwood



#### SOAP004 'A Cottage Garden'

with notes of rose and lily of the valley



We have two new countertop display units so our stockists can display lip tins and soaps separately. We offer the displays FREE if you order enough to fill them (quantities below).







STA017 Lip Tin
Countertop Display
Holds 72 lip tins 6 units × 12 designs.
225mm × 330mm × 310mm







## PLAYING CARDS



#### BOOKS



BOOK008 'The Country Set'





BOOK009 'The Young Ones'









## STICKY NOTES



ST005 'Just Bee-cause'

ST004 'Field of Flowers'



## PAPERBACK NOTEBOOKS



N063 'New Pastures'



N062 'Pottering About'



N061 'Head Clover Heels'



N060 'Sew it Begins'





N059' Busy as a Bee'



N058 'Flutterly Fabulous'



N057 'A Pup's Life'



N056 'Just Bee-Cause'



N055 'Feline Good'



N054 'Hee Haw'

















### SHOPPING PADS









SP054 'Not a Daisy Goes By'

SP053 'Head Clover Heels'

SP052 'Contemplation'

SP051 'Paws for a Picnic'

















SP050 'Feline Good'

SP049 'The Birds and the Bees'

SP048 'He's a Fun-Gi'

















SP046 'Daisy Coo'

SP045 'Piggy in the Middle'

SP044 'Crackers about Cheese'













## PASSWORD BOOK



removable sticker

PWB004 'Snug as a Cub'









#### BOOKMARKS







BM035 'Bon Appétit'



BM034 'Head Cl