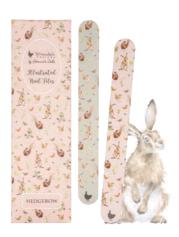

## NAIL FILE SETS

NAIL006 'Country Fields'

NAIL005 'Tree Top Blossom'

NAIL004 'A Cottage Garden'

NAIL003 'Woodland'

NAIL002 'Meadow'

NAIL001 'Hedgerow'

We have developed an attractive countertop point of sale to make our nail file sets easy to display.

We offer a FREE countertop stand when you order 6 x 6 nail file sets.

 $250 \text{mm} \times 200 \text{mm} \times 390 \text{mm. Sustainably sourced from}$  responsibly managed forests.

STA019