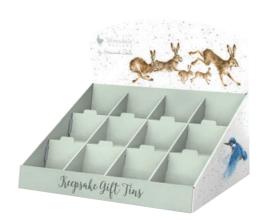

#### MINI TINS

MT024 'Wisteria Wishes'

MT023 'Puddle Ducks'

MT022 'Variety of Life'

MT021 'Growing Old Together'

MT020 'Owlets'

MT019 'Head Clover Heels'

## Countertop Stand

We have developed a countertop stand to make our gift tins easy to display. We offer a FREE countertop stand when you order 12 x 3 mini tins.

275mm × 420mm × 302mm Sustainably sourced from responsibly managed forests.

STA008