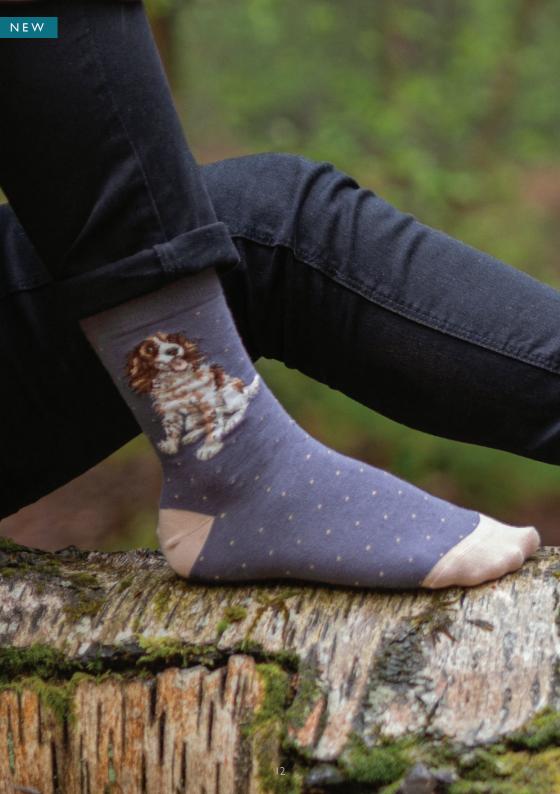

## introducing MEN'S SOCKS

We have expanded our best-selling sock range to include men's socks. The men's bamboo sock collection combines the same striking artwork featured across Wrendale women's socks but with more masculine designs, colours and patterns. As always, the socks come with a complimentary gift bag perfect for gifting.

Scan here to view our popular women's sock collection.