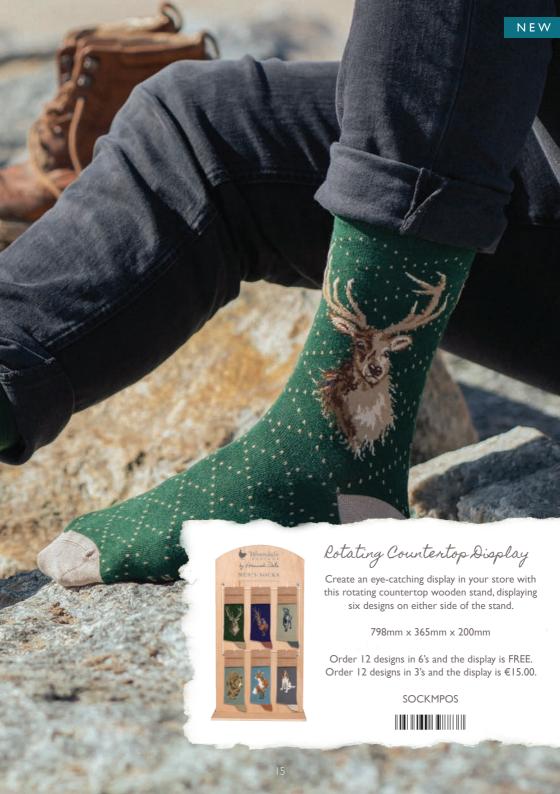

## introducing MEN'S SOCKS

We have expanded our best-selling sock range to include men's socks. The men's bamboo sock collection combines the same striking artwork featured across Wrendale women's socks but with more masculine designs, colours and patterns. As always, the socks come with a complimentary gift bag perfect for gifting.

Scan here to view our popular women's sock collection.

## MEN'S SOCKS

SOCKM006 'Willow'

SOCKM005 'Bright Eyed and Bushy Tailed'

SOCKM004 'In My Footsteps'

SOCKM003 'Walkies'

SOCKM002 'Ready For My Close Up'

SOCKM001 'Portrait of a Stag'

XSOCKM003 'All Wrapped Up'

XSOCKM002 'A Highland Cow'

XSOCKM001 'A Little Robin'

SBAG Sock Gift Bag

XSBAG Christmas Sock Gift Bag