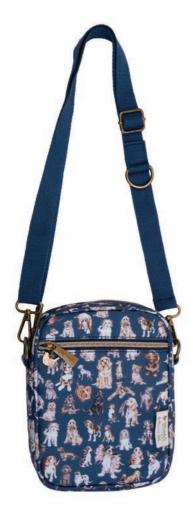

#### GERMAN OCCASION CARDS

GOC076 'Vielen Dank'

GOC075 'Alles Gute zum Vatertag'

GOC073 'Glückwunsch zur bestandenen Prüfung'

GOC077 'Ein kleiner Gruß zum Valentinstag'

GOC074 'Wunscherfüller'

We have expanded our pet collection to include more accessories and a refreshed new look for the treat tins. Not just for pups, as well as beautifully printed dog walking accessories such as a cross body bag, poop bag holder, treat bag and fun dog bandanas in two sizes, the collection also includes tins suitable for dog, cat, guinea pig, hamster and rabbit owners. All of the items in this collection make great gifts or purchases for those obsessed with their animals.

## DOG ACCESSORIES

PETTB001 Dog Treat Bag

PETBH001 Poop Bag Holder

PETBAND002 M/L Dog Bandana

PETBAND001 XS/S Dog Bandana