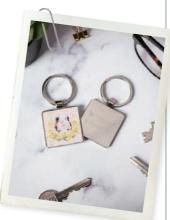

### KEYRINGS

KR028 'Curious Robin'

KR027 'Snug as a Cub'

KR026 'Paws for a Picnic'

KR025 'Pottering About'

KR024 'I Spy a Butterfly'

KR023 'Dandy Day'

## Countertop Spinner

We offer a FREE bespoke countertop spinner for our keyrings if you order 12 designs in 6's.

270mm × 220mm × 220mm

Topper Code: KEYRINGTOPPER

Spinner Code: KEYRINGSPINNER