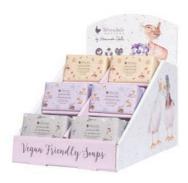

#### SOAP004 'A Cottage Garden'

with notes of rose and lily of the valley

We have two new countertop display units so our stockists can display lip tins and soaps separately. We offer the displays FREE if you order enough to fill them (quantities below).

STA017 Lip Tin
Countertop Display
Holds 72 lip tins 6 units × 12 designs.
225mm × 330mm × 310mm