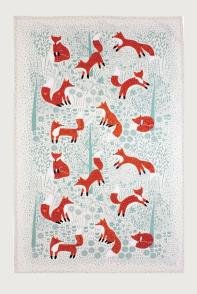

# Foraging Fox

BEST

Sitting on a duck egg blue background the burnt orange foxes stand out on this beautiful and calming base colour.

**8FFX65**New Bone China Mug
Available to order from March

**022FFX**Cotton Tea Towel

**7FFX062** Cotton Pot Mat

**7FFX04**Cotton Tea Cosy

**7FFX03**Cotton Double Oven Glove

**7FFX022**Cotton Micro Mitts

**7FFX02**Cotton Gauntlet

**5FFX64**PVC Medium Shopper Bag

**649FFX**Packable Bag

**7FFX01** Cotton Apron