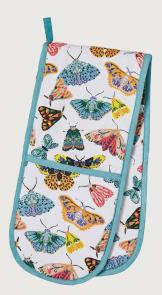

# **Butterfly House**

Inspired by countryside walks and nature, our butterflies are made up of summer flowers and the colour palette drawn from blooming meadows and the forests of Northern Europe.

**022BFH** Cotton Tea Towel

**649BFH**Packable Bag

**7BFH01** Cotton Apron

**7BFH03**Cotton Double Oven Glove

**7BFH02**Cotton Gauntlet

Medium: 5BFH64 Small: 5BFH69
PVC Shopper Bags