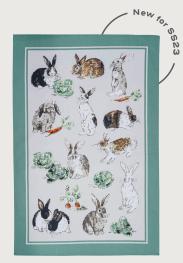

**028GARB** Cotton Tea Towel

**7RABP01** Cotton Apron

**7RABPO3**Cotton Double Oven Glove

**7RABPO2**Cotton Gauntlet

**028RABP** Cotton Tea Towel

**Just Keep Trucking:** Perfect for budding motor enthusiasts, this design has used crayon style brushes to enhance the naïve, childlike feel.