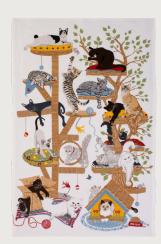

# Cats In Waiting

A true classic, Cats in Waiting has been a mainstream in the Ulster Weavers family since 1990. The collection is continually updated to appeal to modern tastes, while the deep saffron and hessian colourway adds subtle detail and depth to this much loved range.

**7NCAW07**Cotton Muff Tea Cosy

**O22NCAW**Cotton Tea Towel

**7NCAW062** Cotton Pot Mat

**7NCAW04** Cotton Tea Cosy

**7NCAW03**Cotton Double Oven Glove

**7NCAW022**Cotton Micro Mitts

**7NCAW02**Cotton Gauntlet

**8NCAW65**New Bone China Mug

Available to order from March

**649NCAW** Packable Bag

Medium: 5NCAW64 Small: 5NCAW69 PVC Shopper Bags

**7NCAW61** PVC Apron

**7NCAW01** Cotton Apron