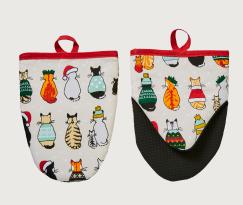

# Cats In Waiting

A true classic, Cats in Waiting has been a mainstream in the Ulster Weavers family since 1990. The collection is continually updated to appeal to modern tastes, while the deep saffron and hessian colourway adds subtle detail and depth to this much loved range.

**7NCAW07**Cotton Muff Tea Cosy

**O22NCAW**Cotton Tea Towel

**7NCAW062** Cotton Pot Mat

**7NCAW04** Cotton Tea Cosy

**7NCAW03**Cotton Double Oven Glove

**7NCAW022**Cotton Micro Mitts

**7NCAW02**Cotton Gauntlet

**8NCAW65**New Bone China Mug

Available to order from March

**649NCAW** Packable Bag

Medium: 5NCAW64 Small: 5NCAW69 PVC Shopper Bags

**7NCAW61** PVC Apron

**7NCAW01** Cotton Apron