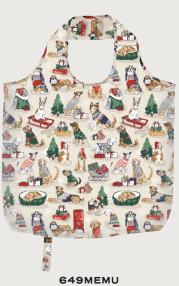

## **Merry Mutts**

These excited pooches have donned their cosiest Christmas jumpers and are getting into the festive spirit. They've posted their letters to Santa, wrapped up their gifts and are ready to help you usher in the Yuletide season by bringing Christmas cheer to your kitchen.

**028MEMU**Cotton Tea Towel

**4MEMU80** Cotton Napkin 2PK

**7MEMU01** Cotton Apron

**7MEMUO3**Cotton Double Oven Glove

**7MEMUO22**Cotton Micro Mitts

**649MEMU**Packable Bag