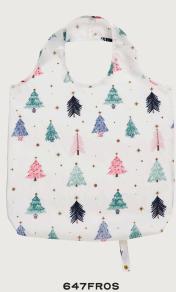

## Frosty Trees

Frosty Trees utilises a contemporary pastel palette of cool pink, soft sage green and icy blue all with a bold hit of black, offset by a little golden metallic printed ink. A simple textured Christmas tree design, beautifully set on a bright white backdrop.

**028FROS**Cotton Tea Towel

**4FROS80** Cotton Napkin 2PK

**7FROSO1** Cotton Apron

**7FROSO3**Cotton Double Oven Glove

**7FROSO22**Cotton Micro Mitts

**647FROS**Packable Bag