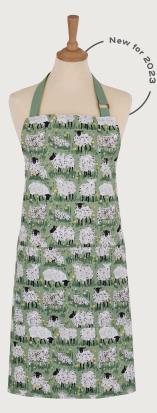

**7WLSH02**Cotton Gauntlet

**7WLSH04** Cotton Tea Cosy

**7WLSH062** Cotton Pot Mat

**7WLSH07**Cotton Muff Tea Cosy

**8WLSH65**New Bone China Mug
Available to order from March

**649WLSH** Packable Bag

**028WLSH**Cotton Tea Towel

**7WLSH61** PVC Apron

Medium: 5WLSH64 Small: 5WLSH69
PVC Shopper Bags

The colour palette is fresh with salty breezes of slate grey, mid-browns, and refreshing blue. The ideal gift for both bird watchers and coastal lovers, this range will bring the seaside inside.