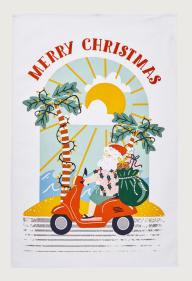

## Sunny Santa

Nothing says Christmas quite like... flip flops? You bet it does when Christmas is set in sunnier climates! Santa has cast off his big red suit in favour of boardshorts, a Hawaiian shirt, and a pair of sunnies. Too hot for the reindeer, a fiery red vespa helps him make the rounds.

**028SYSA**Cotton Tea Towel

**4SYSA80** Cotton Napkin 2PK

**7SYSA03**Cotton Double Oven Glove

**647SYSA**Packable Bag

**7SYSA01** Cotton Apron