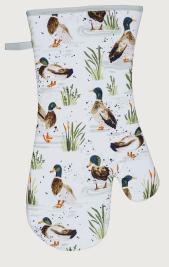

**7FHDU02**Cotton Gauntlet

**7FHDUO4**Cotton Tea Cosy

**7FHDU062** Cotton Pot Mat

**7FHDU07**Cotton Muff Tea Cosy

**8FHDU65**New Bone China Mug

Available to order from March

**649FHDU**Packable Bag

**028FHDU** Cotton Tea Towel

**7FHDU01** Cotton Apron

Medium: 5FHDU64 Small: 5FHDU69 PVC Shopper Bags

**7FEFR02**Cotton Gauntlet

**7FEFR04**Cotton Tea Cosy

**7FEFR062** Cotton Pot Mat

**7FEFR07**Cotton Muff Tea Cosy

**8FEFR65**New Bone China Mug
Available to order from March