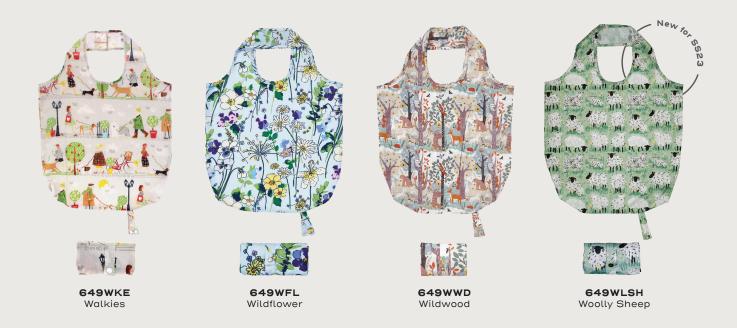

#### Walkies

With a soft grey background and subtle pops of apple green and cheery red, this design will suit any kitchen. Each pair is drawn to share the same look and characteristics and is one of our most popular collections for dog lovers.

#### Wildflower

Inspired by Spring wildflower meadows, our Wildflower Collection features a watercolour design that uses sunny yellow with complimentary pastel lilacs and purples, making you want to jump straight back into Spring and escape the hustle and bustle of everyday life.

#### Wildwood

The popular woodland theme features cool tones of blue and green. These are subtly contrasted by warming browns and oranges to give a sense of seasonal change within the kitchen.

**022WWD** Cotton Tea Towel