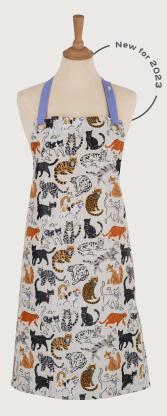

# Catwalk

This Catwalk collection features playful cats posing in a rainbow of colour. The naive style of Catwalk allows the collection to have a simplistic appearance that will suit any modern kitchen.

**7CWK01** Cotton Apron

**022CWK** Cotton Tea Towel

**649CWK**Packable Bag

**7CWK03**Cotton Double Oven Glove

**7CWK02**Cotton Gauntlet

**7CWK07**Cotton Muff Tea Cosy