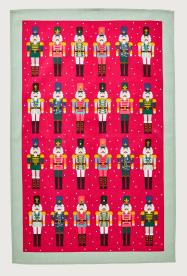

## Nutcracker Parade

Originating in Germany in the late 17th century, handcrafted nutcracker dolls were originally given as gifts over the festive period. This parade of immaculately dressed soldiers show off brightly coloured uniforms and complimenting plumed hats.

**028NCRP**Cotton Tea Towel

**4NCRP80** Cotton Napkin 2PK

**7NCRP01** Cotton Apron

**7NCRPO3**Cotton Double Oven Glove

**7NCRP022**Cotton Micro Mitts

**647NCRP**Packable Bag