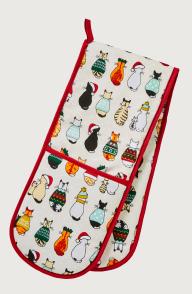

# Catwalk

This Catwalk collection features playful cats posing in a rainbow of colour. The naive style of Catwalk allows the collection to have a simplistic appearance that will suit any modern kitchen.

**7CWK01** Cotton Apron

**022CWK** Cotton Tea Towel

**649CWK**Packable Bag

**7CWK03**Cotton Double Oven Glove

**7CWK02**Cotton Gauntlet

**7CWK07**Cotton Muff Tea Cosy