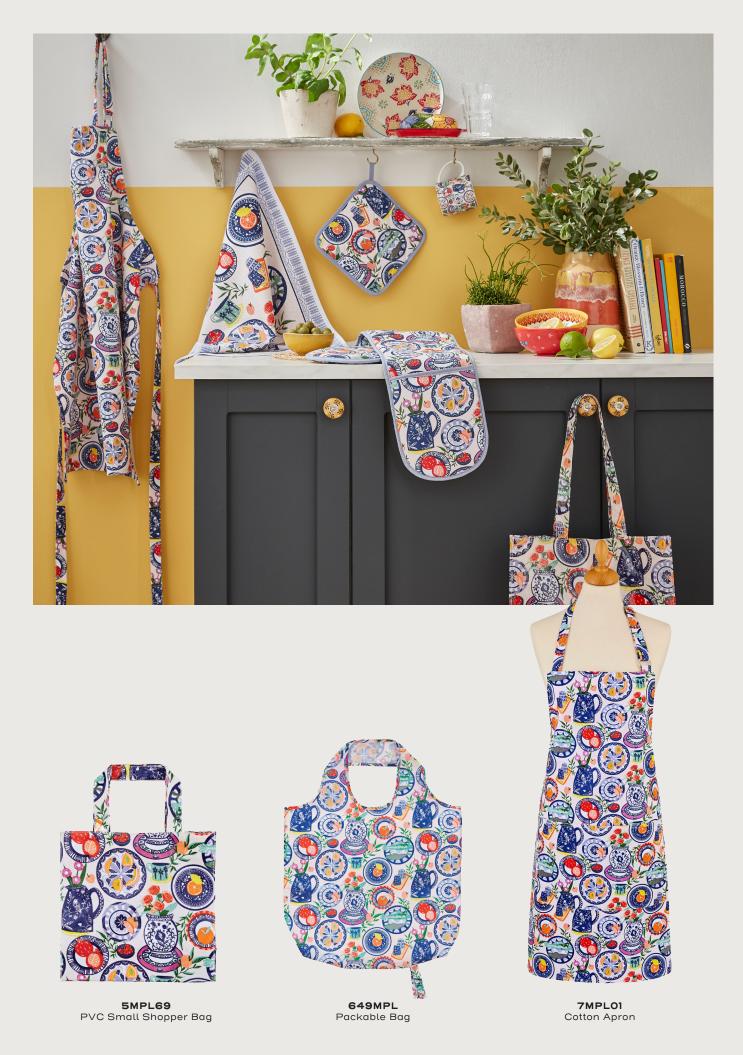

### Mediterranean Plates

This maximalist design is a feast for the eyes! Evoking an al fresco brunch with a melange of fruits and foods topping delicately detailed plates and jugs. A must have for the family foodie!

**022MPL** Cotton Tea Towel

**7MPL062** Cotton Pot Mat

**7MPLO4** Cotton Tea Cosy

**7MPLO3**Cotton Double Oven Glove

**7MPL022**Cotton Micro Mitts

**7MPL02**Cotton Gauntlet