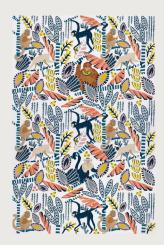

## India Blue

Inspired by the Indian Jungle this design has an ornate decorative feel. Also taking inspiration from oriental willow designs, elephants, tigers and monkeys are depicted enjoying the ancient temples of the jungle.

**022IBL** Cotton Tea Towel

**647IBL** Packable Bag

**7IBLO3**Cotton Double Oven Glove

**7IBL02**Cotton Gauntlet

**7IBL01** Cotton Apron