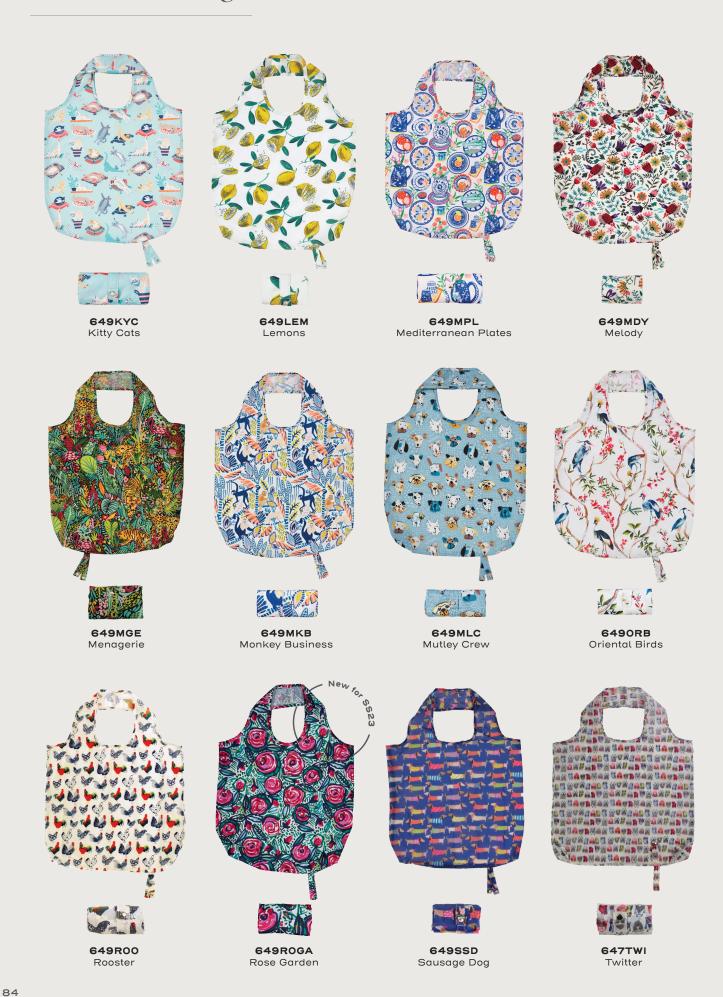

## Kitty Cats

**5KYC69**PVC Small Shopper Bag

**649KYC** Packable Bag

**7KYCO22** Cotton Micro Mitts

**7KYC062** Cotton Pot Mat

**7KYC01** Cotton Apron

**7KYCO3**Cotton Double Oven Glove

**022KYC** Cotton Tea Towel

#### Lemons

Found in our archives this print has been given a new lease of life by adding a punchy white background and a bright look to the lemons.

**022LEM** Cotton Tea Towel

**649LEM** Packable Bag

**7LEMO1** Cotton Apron

### Mediterranean Plates

This maximalist design is a feast for the eyes! Evoking an al fresco brunch with a melange of fruits and foods topping delicately detailed plates and jugs. A must have for the family foodie!

# Melody

Blending old and new through colour and pattern. The soft cream background and richly coloured jewels and inspired by Russian folklore.

**7MDY04** Cotton Tea Cosy

**O22MDY**Cotton Tea Towel

**5MDY69**PVC Small Shopper Bag

### **Oriental** Birds

Inspired by the oriental trend, this Collection was originally hand painted and has been beautifully reproduced onto kitchen textiles using digital print, meaning none of the details and texture are lost.

#### Rooster

These bright and bold Roosters take centre stage on the soft cream background. This range is a long standing classic.

**022R00** Cotton Tea Towel

**649R00** Packable Bag

**7R0001** Cotton Apron

**7ROGA01** Rose Garden

## Mutley Crew

A quirky, fun dog design inspired by smudging different size paint brushes and then adding dog faces.

**022MLC**Cotton Tea Towel

**7MLC062** Cotton Pot Mat

**649MLC**Packable Bag

**7MLCO3**Cotton Double Oven Glove