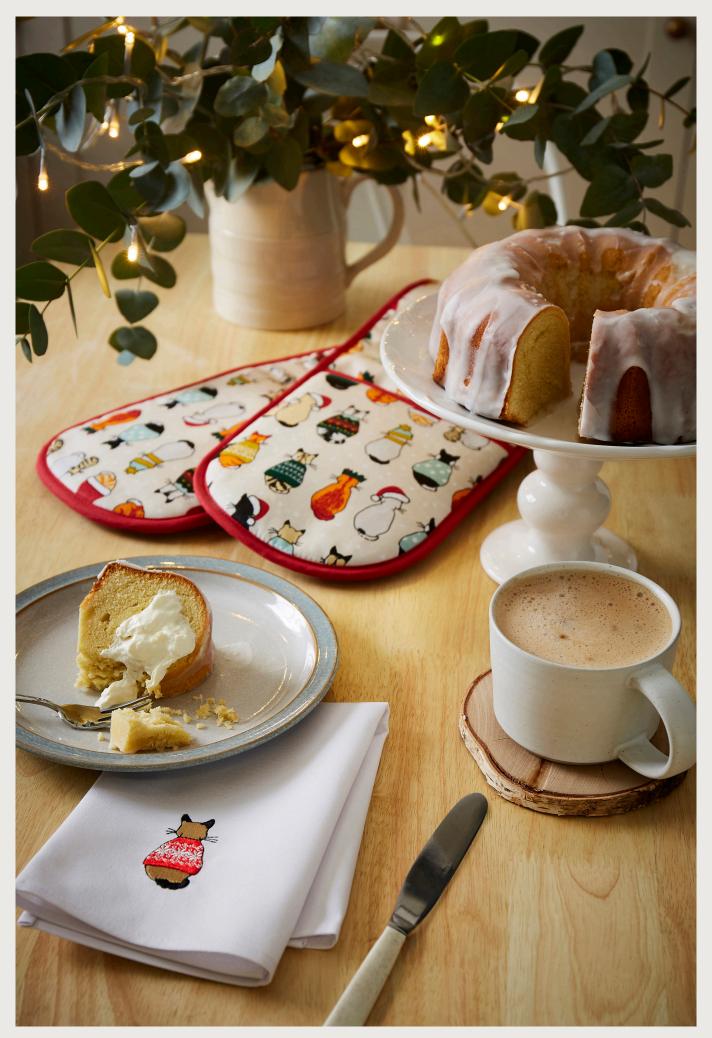

# Cats In Waiting

A true classic, Cats in Waiting has been a mainstream in the Ulster Weavers family since 1990. The collection is continually updated to appeal to modern tastes, while the deep saffron and hessian colourway adds subtle detail and depth to this much loved range.

**7NCAW07**Cotton Muff Tea Cosy

**O22NCAW**Cotton Tea Towel

**7NCAW062** Cotton Pot Mat

**7NCAW04** Cotton Tea Cosy

**7NCAW03**Cotton Double Oven Glove

**7NCAW022**Cotton Micro Mitts

**7NCAW02**Cotton Gauntlet

**8NCAW65**New Bone China Mug

Available to order from March

**649NCAW** Packable Bag

Medium: 5NCAW64 Small: 5NCAW69 PVC Shopper Bags

**7NCAW61** PVC Apron

**7NCAW01** Cotton Apron