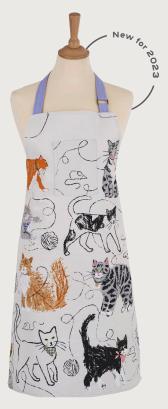

# Catwalk

This Catwalk collection features playful cats posing in a rainbow of colour. The naive style of Catwalk allows the collection to have a simplistic appearance that will suit any modern kitchen.