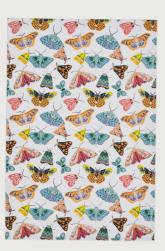

# **Butterfly House**

Inspired by countryside walks and nature, our butterflies are made up of summer flowers and the colour palette drawn from blooming meadows and the forests of Northern Europe.

**022BFH** Cotton Tea Towel

**649BFH**Packable Bag

**7BFH01** Cotton Apron

**7BFH03**Cotton Double Oven Glove

**7BFH02**Cotton Gauntlet

Medium: 5BFH64 Small: 5BFH69
PVC Shopper Bags