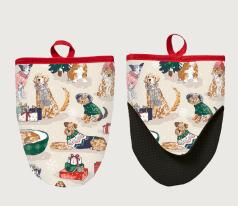

## **Merry Mutts**

These excited pooches have donned their cosiest Christmas jumpers and are getting into the festive spirit. They've posted their letters to Santa, wrapped up their gifts and are ready to help you usher in the Yuletide season by bringing Christmas cheer to your kitchen.

**028MEMU**Cotton Tea Towel

**4MEMU80** Cotton Napkin 2PK

**7MEMU01** Cotton Apron

**7MEMUO3**Cotton Double Oven Glove

**7MEMUO22**Cotton Micro Mitts

**649MEMU**Packable Bag