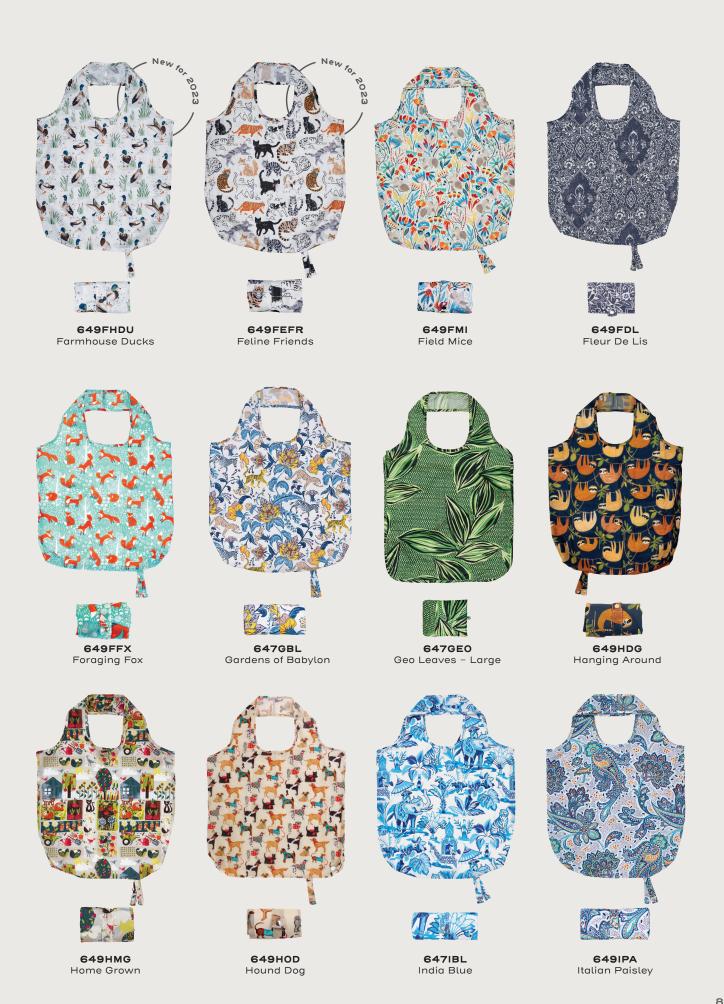

# Foraging Fox

BEST

Sitting on a duck egg blue background the burnt orange foxes stand out on this beautiful and calming base colour.

**8FFX65**New Bone China Mug
Available to order from March

**022FFX**Cotton Tea Towel

## India Blue

Inspired by the Indian Jungle this design has an ornate decorative feel. Also taking inspiration from oriental willow designs, elephants, tigers and monkeys are depicted enjoying the ancient temples of the jungle.

### Geo Leaves

Inspired by tradition Nigerian wax print. This design features bold palm leaves drawn in a traditional style with a geo triangle design in the background. A brilliant design to introduce print and colour into the kitchen.

#### Cotswold

Inspired by designs from the arts and crafts movement. This collection features fictional firebirds printed in a block print style. Look closer to see the pattern is made up of swirling flowers and leaves.

# Hanging Around

Bring the rainforest indoors with our Hanging Around collection. It features cute and curious sloths with bright and bold colours that really stand out.

**022HDG**Cotton Tea Towel

**7HDGO4** Cotton Tea Cosy

### Home Grown

Inspired by the illustrations and colours found on seed packets from the 1950s, this fun print features curious cats and pecking birds. The bright magenta and acid yellow add a modern twist to this collection.

# Hound Dog

Inspired by the dogs of the Great British countryside, these loyal hounds can be seen sporting classic country checks, tartans and woolly scarves.

**022H0D** Cotton Tea Towel

**7H0D04** Cotton Tea Cosy

# Italian Paisley

Zesty colours and retro patterns take us back to the 1920s Italian Riviera. The bright greens contrast with the oranges and purples, making a bold statement, encapsulating the luxurious decade with this ornate design.