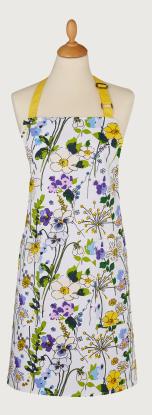

#### Wildflower

Inspired by Spring wildflower meadows, our Wildflower Collection features a watercolour design that uses sunny yellow with complimentary pastel lilacs and purples, making you want to jump straight back into Spring and escape the hustle and bustle of everyday life.

**022WFL** Cotton Tea Towel

**7WFL062**Cotton Pot Mat

**649WFL** Packable Bag

**7WFL03**Cotton Double Oven Glove

**7WFL022** Cotton Micro Mitts

**7WFL02**Cotton Gauntlet

Medium: 5WFL64 Small: 5WFL69 PVC Shopper Bags

**7WFL01** Cotton Apron