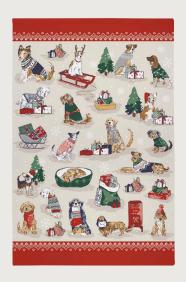

## **Merry Mutts**

These excited pooches have donned their cosiest Christmas jumpers and are getting into the festive spirit. They've posted their letters to Santa, wrapped up their gifts and are ready to help you usher in the Yuletide season by bringing Christmas cheer to your kitchen.