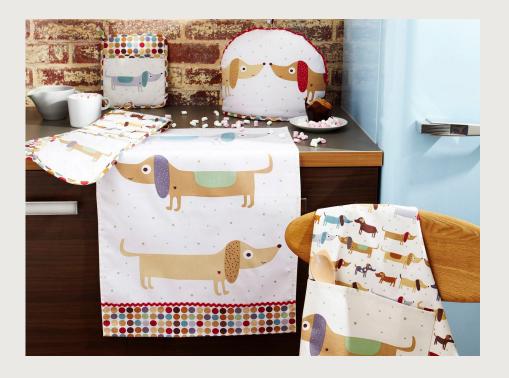

# Hound Dog

Inspired by the dogs of the Great British countryside, these loyal hounds can be seen sporting classic country checks, tartans and woolly scarves.

**022H0D** Cotton Tea Towel

**7H0D04** Cotton Tea Cosy

**7H0D07** Cotton Muff Tea Cosy

**7HODO3**Cotton Double Oven Glove

**7H0D02**Cotton Gauntlet