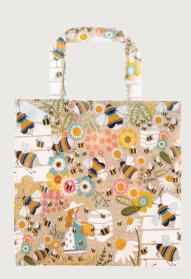

# Bees

The minimalist bees in this print are uniquely bleached from the blue background. This is offset by the bright yellow trim and accents found on each piece.

**023BEES**Cotton Tea Towel 2PK

**7BEES01** Cotton Apron

**7BEESO3**Cotton Double Oven Glove

**7BEES02**Cotton Gauntlet

**7BEES04** Cotton Tea Cosy