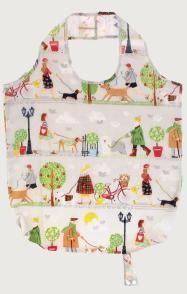

**028BEBL** Cotton Tea Towel

**7BEBL01** Cotton Apron

Medium: 5BEBL64 Small: 5BEBL69
PVC Shopper Bags

**7D0DA03**Cotton Double Oven Glove

**7D0DA02**Cotton Gauntlet

**7D0DA04** Cotton Tea Cosy

**7D0DA062** Cotton Pot Mat