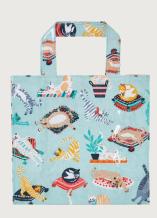

# Hanging Around

Bring the rainforest indoors with our Hanging Around collection. It features cute and curious sloths with bright and bold colours that really stand out.

**022HDG**Cotton Tea Towel

**7HDGO4** Cotton Tea Cosy

**8HDG65**New Bone China Mug
Available to order from March

**7HDGO3**Cotton Double Oven Glove

**7HDG02**Cotton Gauntlet

**649HDG**Packable Bag

**7HDG66** Oil Cloth Apron

**7HDG01** Cotton Apron