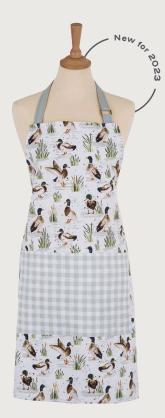

**7FHDU02**Cotton Gauntlet

**7FHDUO4**Cotton Tea Cosy

**7FHDU062** Cotton Pot Mat

**7FHDU07**Cotton Muff Tea Cosy

**8FHDU65**New Bone China Mug

Available to order from March

**649FHDU**Packable Bag

**028FHDU** Cotton Tea Towel

**7FHDU01** Cotton Apron

Medium: 5FHDU64 Small: 5FHDU69 PVC Shopper Bags

**7FEFR02**Cotton Gauntlet

**7FEFR04**Cotton Tea Cosy

**7FEFR062** Cotton Pot Mat

**7FEFR07**Cotton Muff Tea Cosy

**8FEFR65**New Bone China Mug
Available to order from March