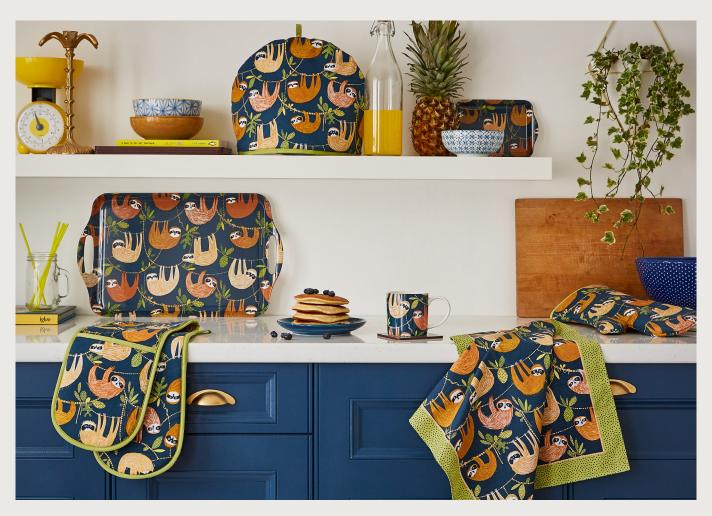

# Hanging Around

Bring the rainforest indoors with our Hanging Around collection. It features cute and curious sloths with bright and bold colours that really stand out.

**022HDG**Cotton Tea Towel

**7HDGO4** Cotton Tea Cosy

**8HDG65**New Bone China Mug
Available to order from March

**7HDGO3**Cotton Double Oven Glove

**7HDG02**Cotton Gauntlet

**649HDG**Packable Bag

**7HDG66** Oil Cloth Apron

**7HDG01** Cotton Apron