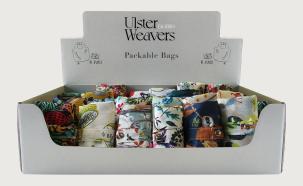

#### Cardboard Packable Bag Display Box

H 23cm, W 33cm, D 17cm Unit Code: 9925

One of these cardboard display boxes is available to order when purchasing 60 packable bags in up to 10 designs. The box can hold up to 30 bags.