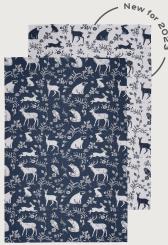

**7WLSH61** PVC Apron

Medium: 5WLSH64 Small: 5WLSH69
PVC Shopper Bags

The colour palette is fresh with salty breezes of slate grey, mid-browns, and refreshing blue. The ideal gift for both bird watchers and coastal lovers, this range will bring the seaside inside.