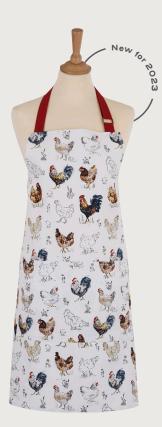

# Farm Birds

These strutting roosters and broody hens bring farmhouse chic into every kitchen they roost in. With their majestic, feathered plumes and bright red combs, the simple outlines of the hens make a perfect counterpart to their colourful partners.

The dainty chicks and tufts of grass add charm to this already delightful collection in a traditional palette of rooster red, rustic browns and iridescent blues.

**7FARB01** Cotton Apron

**7FARBO3**Cotton Double Oven Glove