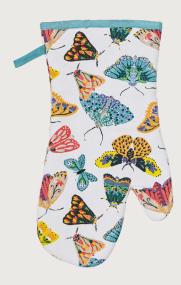

# **Butterfly House**

Inspired by countryside walks and nature, our butterflies are made up of summer flowers and the colour palette drawn from blooming meadows and the forests of Northern Europe.

**022BFH** Cotton Tea Towel

**649BFH**Packable Bag

**7BFH01** Cotton Apron

**7BFH03**Cotton Double Oven Glove

**7BFH02**Cotton Gauntlet

Medium: 5BFH64 Small: 5BFH69
PVC Shopper Bags