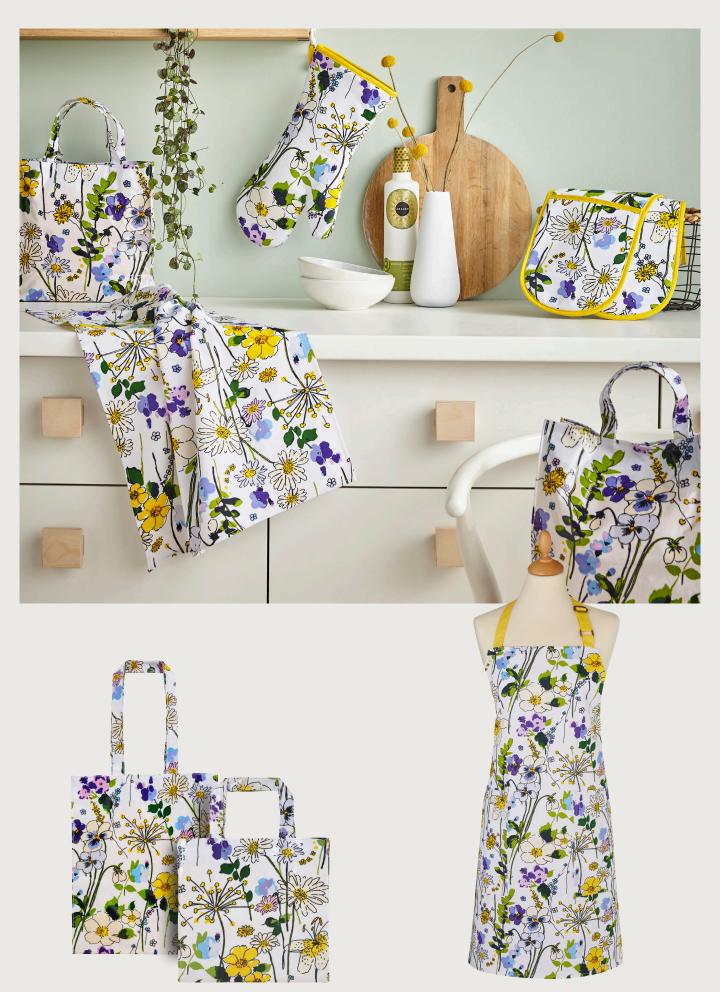

**7BEBL022**Cotton Micro Mitts

**7BEBLO2**Cotton Gauntlet

**7BEBL04**Cotton Tea Cosy

**7BEBL062** Cotton Pot Mat

**7BEBL07**Cotton Muff Tea Cosy

**8BEBL65**New Bone China Mug
Available to order from March

**649BEBL**Packable Bag

**028BEBL** Cotton Tea Towel

**7BEBL01** Cotton Apron

Medium: 5BEBL64 Small: 5BEBL69
PVC Shopper Bags

**7D0DA03**Cotton Double Oven Glove

**7D0DA02**Cotton Gauntlet

**7D0DA04** Cotton Tea Cosy

**7D0DA062** Cotton Pot Mat