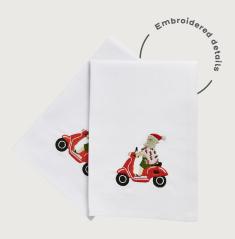

## Sunny Santa

Nothing says Christmas quite like... flip flops? You bet it does when Christmas is set in sunnier climates! Santa has cast off his big red suit in favour of boardshorts, a Hawaiian shirt, and a pair of sunnies. Too hot for the reindeer, a fiery red vespa helps him make the rounds.

**028SYSA**Cotton Tea Towel

**4SYSA80** Cotton Napkin 2PK

**7SYSA03**Cotton Double Oven Glove

**647SYSA**Packable Bag

**7SYSA01** Cotton Apron