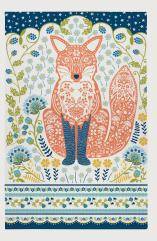

# Foraging Fox

BEST

Sitting on a duck egg blue background the burnt orange foxes stand out on this beautiful and calming base colour.

**8FFX65**New Bone China Mug
Available to order from March

**022FFX**Cotton Tea Towel

**7FFX062** Cotton Pot Mat

**7FFX04**Cotton Tea Cosy

**7FFX03**Cotton Double Oven Glove

**7FFX022**Cotton Micro Mitts

**7FFX02**Cotton Gauntlet

**5FFX64**PVC Medium Shopper Bag

**649FFX**Packable Bag

**7FFX01** Cotton Apron