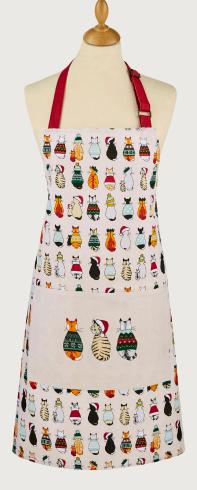

# Catwalk

This Catwalk collection features playful cats posing in a rainbow of colour. The naive style of Catwalk allows the collection to have a simplistic appearance that will suit any modern kitchen.

**7CWK01** Cotton Apron

**022CWK** Cotton Tea Towel

**649CWK**Packable Bag

**7CWK03**Cotton Double Oven Glove

**7CWK02**Cotton Gauntlet

**7CWK07**Cotton Muff Tea Cosy