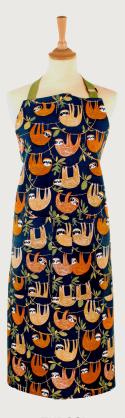

# Hanging Around

Bring the rainforest indoors with our Hanging Around collection. It features cute and curious sloths with bright and bold colours that really stand out.

**022HDG**Cotton Tea Towel

**7HDGO4** Cotton Tea Cosy

**8HDG65**New Bone China Mug
Available to order from March

**7HDGO3**Cotton Double Oven Glove

**7HDG02**Cotton Gauntlet

**649HDG**Packable Bag

**7HDG66** Oil Cloth Apron

**7HDG01** Cotton Apron