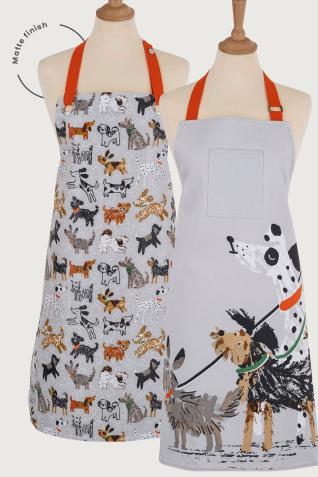

#### Walkies

With a soft grey background and subtle pops of apple green and cheery red, this design will suit any kitchen. Each pair is drawn to share the same look and characteristics and is one of our most popular collections for dog lovers.

**022WKE** Cotton Tea Towel

**649WKE**Packable Bag

**7WKE01** Cotton Apron