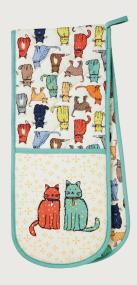

# Catwalk

This Catwalk collection features playful cats posing in a rainbow of colour. The naive style of Catwalk allows the collection to have a simplistic appearance that will suit any modern kitchen.

**7CWK01** Cotton Apron

**022CWK** Cotton Tea Towel

**649CWK**Packable Bag

**7CWK03**Cotton Double Oven Glove

**7CWK02**Cotton Gauntlet

**7CWK07**Cotton Muff Tea Cosy