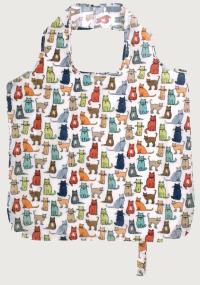

# Catwalk

This Catwalk collection features playful cats posing in a rainbow of colour. The naive style of Catwalk allows the collection to have a simplistic appearance that will suit any modern kitchen.

**7CWK01** Cotton Apron

**022CWK** Cotton Tea Towel

**649CWK**Packable Bag

**7CWK03**Cotton Double Oven Glove

**7CWK02**Cotton Gauntlet

**7CWK07**Cotton Muff Tea Cosy