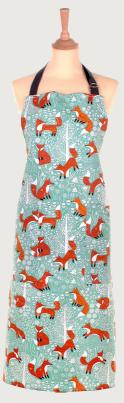

# Foraging Fox

BEST

Sitting on a duck egg blue background the burnt orange foxes stand out on this beautiful and calming base colour.

**8FFX65**New Bone China Mug
Available to order from March

**022FFX**Cotton Tea Towel

**7FFX062** Cotton Pot Mat

**7FFX04**Cotton Tea Cosy

**7FFX03**Cotton Double Oven Glove

**7FFX022**Cotton Micro Mitts

**7FFX02**Cotton Gauntlet

**5FFX64**PVC Medium Shopper Bag

**649FFX**Packable Bag

**7FFX01** Cotton Apron