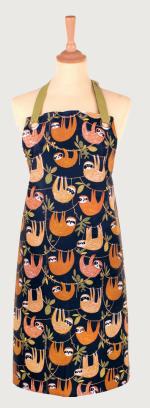

# Hanging Around

Bring the rainforest indoors with our Hanging Around collection. It features cute and curious sloths with bright and bold colours that really stand out.

**022HDG**Cotton Tea Towel

**7HDGO4** Cotton Tea Cosy

**8HDG65**New Bone China Mug
Available to order from March

**7HDGO3**Cotton Double Oven Glove

**7HDG02**Cotton Gauntlet

**649HDG**Packable Bag

**7HDG66** Oil Cloth Apron

**7HDG01** Cotton Apron