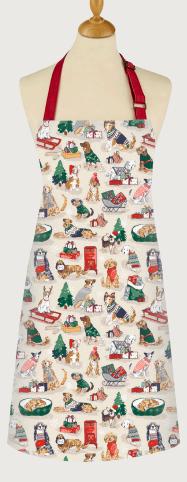

## **Merry Mutts**

These excited pooches have donned their cosiest Christmas jumpers and are getting into the festive spirit. They've posted their letters to Santa, wrapped up their gifts and are ready to help you usher in the Yuletide season by bringing Christmas cheer to your kitchen.

**028MEMU**Cotton Tea Towel

**4MEMU80** Cotton Napkin 2PK

**7MEMU01** Cotton Apron

**7MEMUO3**Cotton Double Oven Glove

**7MEMUO22**Cotton Micro Mitts

**649MEMU**Packable Bag