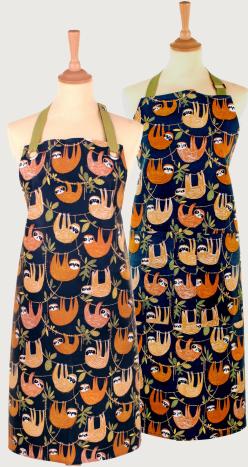

# Hanging Around

Bring the rainforest indoors with our Hanging Around collection. It features cute and curious sloths with bright and bold colours that really stand out.

**022HDG**Cotton Tea Towel

**7HDGO4** Cotton Tea Cosy

**8HDG65**New Bone China Mug
Available to order from March

**7HDGO3**Cotton Double Oven Glove

**7HDG02**Cotton Gauntlet

**649HDG**Packable Bag

**7HDG66** Oil Cloth Apron

**7HDG01** Cotton Apron