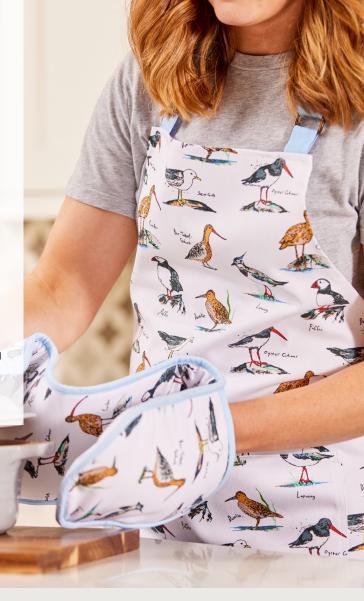

**7WLSH61** PVC Apron

Medium: 5WLSH64 Small: 5WLSH69
PVC Shopper Bags

The colour palette is fresh with salty breezes of slate grey, mid-browns, and refreshing blue. The ideal gift for both bird watchers and coastal lovers, this range will bring the seaside inside.