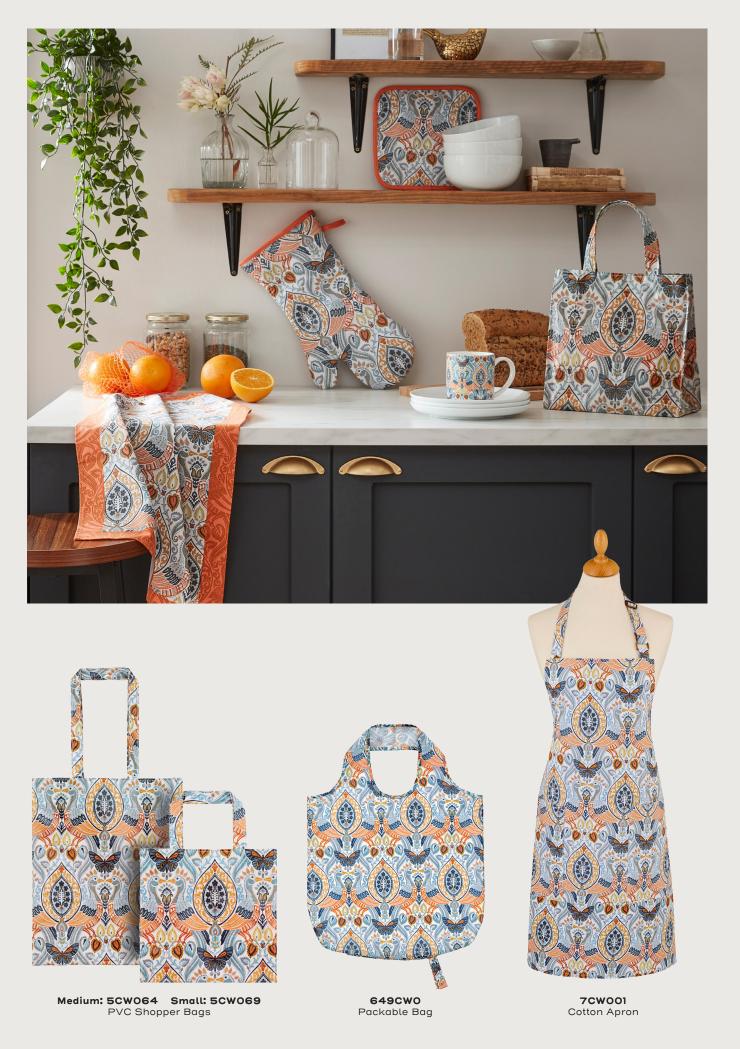

#### Cotswold

Inspired by designs from the arts and crafts movement. This collection features fictional firebirds printed in a block print style. Look closer to see the pattern is made up of swirling flowers and leaves.

**7CW0062** Cotton Pot Mat

**7CW004** Cotton Tea Cosy

**7CW003**Cotton Double Oven Glove

**7CW0022** Cotton Micro Mitts

**7CW002** Cotton Gauntlet