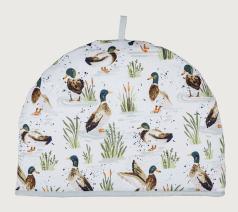

**7FHDU02**Cotton Gauntlet

**7FHDUO4**Cotton Tea Cosy

**7FHDU062** Cotton Pot Mat

**7FHDU07**Cotton Muff Tea Cosy

**8FHDU65**New Bone China Mug

Available to order from March

**649FHDU**Packable Bag

**028FHDU** Cotton Tea Towel

**7FHDU01** Cotton Apron

Medium: 5FHDU64 Small: 5FHDU69 PVC Shopper Bags

**7FEFR02**Cotton Gauntlet

**7FEFR04**Cotton Tea Cosy

**7FEFR062** Cotton Pot Mat

**7FEFR07**Cotton Muff Tea Cosy

**8FEFR65**New Bone China Mug
Available to order from March