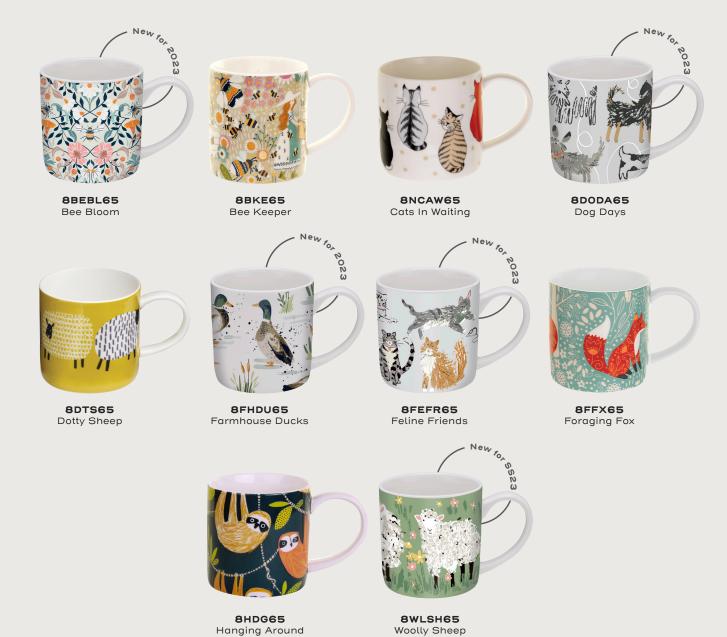

**7BEBL022**Cotton Micro Mitts

**7BEBLO2**Cotton Gauntlet

**7BEBL04**Cotton Tea Cosy

**7BEBL062** Cotton Pot Mat

**7BEBL07**Cotton Muff Tea Cosy

**8BEBL65**New Bone China Mug
Available to order from March

**649BEBL**Packable Bag

**028BEBL** Cotton Tea Towel

**7BEBL01** Cotton Apron

Medium: 5BEBL64 Small: 5BEBL69
PVC Shopper Bags

**7D0DA03**Cotton Double Oven Glove

**7D0DA02**Cotton Gauntlet

**7D0DA04** Cotton Tea Cosy

**7D0DA062** Cotton Pot Mat

**7DODA07**Cotton Muff Tea Cosy

**8D0DA65**New Bone China Mug

Available to order from March

**649D0DA** Packable Bag

**028D0DA**Cotton Tea Towel

**7D0DA66** Oil Cloth Apron

Medium: 5D0DA64 Small: 5D0DA69 PVC Shopper Bags

**7FHDU02**Cotton Gauntlet

**7FHDUO4**Cotton Tea Cosy

**7FHDU062** Cotton Pot Mat

**7FHDU07**Cotton Muff Tea Cosy

**8FHDU65**New Bone China Mug

Available to order from March

**649FHDU**Packable Bag

**028FHDU** Cotton Tea Towel

**7FHDU01** Cotton Apron

Medium: 5FHDU64 Small: 5FHDU69 PVC Shopper Bags

**7FEFR02**Cotton Gauntlet

**7FEFR04**Cotton Tea Cosy

**7FEFR062** Cotton Pot Mat

**7FEFR07**Cotton Muff Tea Cosy

**8FEFR65**New Bone China Mug
Available to order from March

**649FEFR**Packable Bag

**028FEFR**Cotton Tea Towel

**7FEFR66** Oil Cloth Apron

Medium: 5FEFR64 Small: 5FEFR69 PVC Shopper Bags

**029FFNV** Cotton Tea Towel 2PK

**7FFNV04** Cotton Tea Cosy

**7FFNVO3**Cotton Double Oven Glove

# Bee Keeper

BEST

This intricate and colourful design is vibrant with pops of fuchsia, teal and sunshine yellow on a natural oat background.

**8BKE65**New Bone China Mug
Available to order from March

**022BKE**Cotton Tea Towel

# Cats In Waiting

A true classic, Cats in Waiting has been a mainstream in the Ulster Weavers family since 1990. The collection is continually updated to appeal to modern tastes, while the deep saffron and hessian colourway adds subtle detail and depth to this much loved range.

**8NCAW65**New Bone China Mug

Available to order from March

**649NCAW** Packable Bag

Medium: 5NCAW64 Small: 5NCAW69 PVC Shopper Bags

**7NCAW61** PVC Apron

**7NCAW01** Cotton Apron

# Dotty Sheep

A colourful twist on one of your favourite farm animals, with their mustard and grey wool the Dotty Sheep are a unique flock.

**8DTS65**New Bone China Mug
Available to order from March

**022DTS**Cotton Tea Towel

# Foraging Fox

BEST

Sitting on a duck egg blue background the burnt orange foxes stand out on this beautiful and calming base colour.

**8FFX65**New Bone China Mug
Available to order from March

**022FFX**Cotton Tea Towel

# Hanging Around

Bring the rainforest indoors with our Hanging Around collection. It features cute and curious sloths with bright and bold colours that really stand out.

**022HDG**Cotton Tea Towel

**7HDGO4** Cotton Tea Cosy

**8HDG65**New Bone China Mug
Available to order from March

**7HDGO3**Cotton Double Oven Glove

**7HDG02**Cotton Gauntlet

**649HDG**Packable Bag

**7HDG66** Oil Cloth Apron

**7HDG01** Cotton Apron

**5WFL69** Wildflower

**5WLSH69** Woolly Sheep

**028WLSH** Woolly Sheep

**022AFL**Abstract Flowers

O22BLM Bloom

**022B0U** Bountiful Floral

**028COASTA** Causeway Geo

**028COASTB** Causeway Geo

**022GAC2**Gardeners Calendar

**022GEO** Geo Leaves