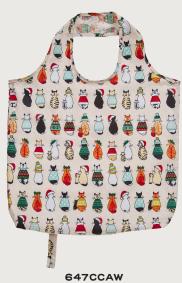

# Cats In Waiting

A true classic, Cats in Waiting has been a mainstream in the Ulster Weavers family since 1990. The collection is continually updated to appeal to modern tastes, while the deep saffron and hessian colourway adds subtle detail and depth to this much loved range.

**7NCAW07**Cotton Muff Tea Cosy

**O22NCAW**Cotton Tea Towel

**7NCAW062** Cotton Pot Mat

**7NCAW04** Cotton Tea Cosy

**7NCAW03**Cotton Double Oven Glove

**7NCAW022**Cotton Micro Mitts

**7NCAW02**Cotton Gauntlet

**8NCAW65**New Bone China Mug

Available to order from March

**649NCAW** Packable Bag

Medium: 5NCAW64 Small: 5NCAW69 PVC Shopper Bags

**7NCAW61** PVC Apron

**7NCAW01** Cotton Apron