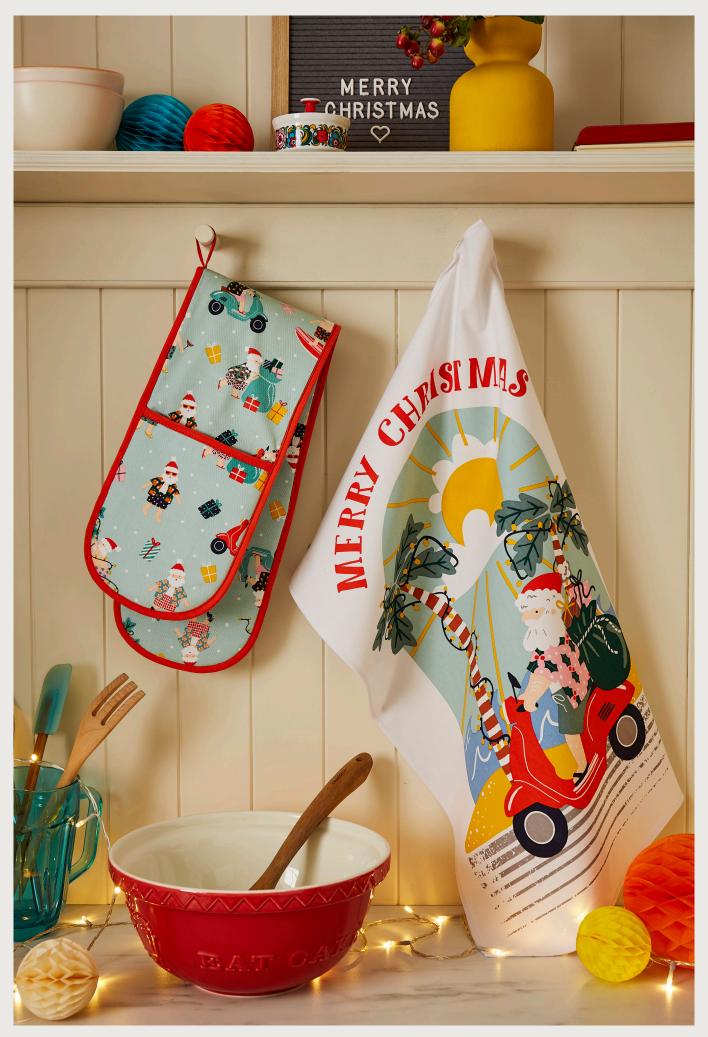

## Sunny Santa

Nothing says Christmas quite like... flip flops? You bet it does when Christmas is set in sunnier climates! Santa has cast off his big red suit in favour of boardshorts, a Hawaiian shirt, and a pair of sunnies. Too hot for the reindeer, a fiery red vespa helps him make the rounds.