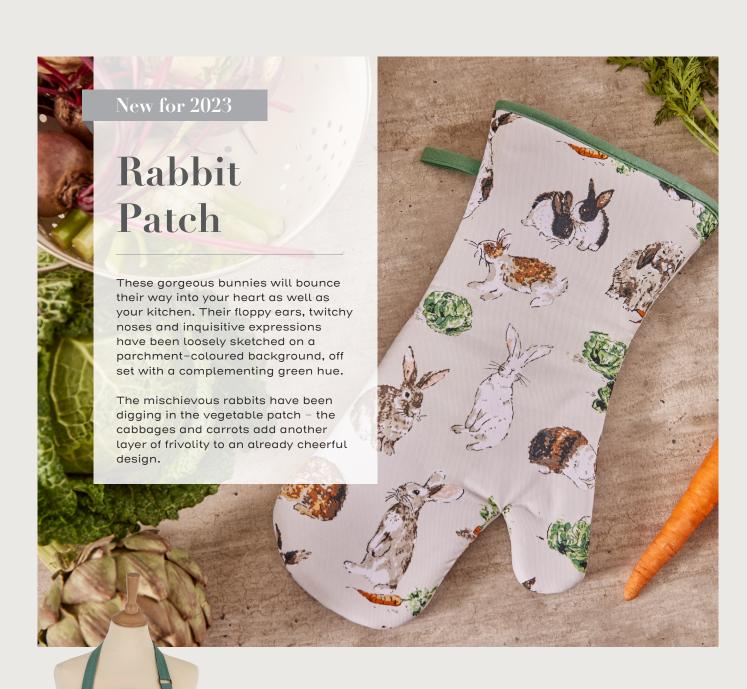

# Farm Birds

These strutting roosters and broody hens bring farmhouse chic into every kitchen they roost in. With their majestic, feathered plumes and bright red combs, the simple outlines of the hens make a perfect counterpart to their colourful partners.

The dainty chicks and tufts of grass add charm to this already delightful collection in a traditional palette of rooster red, rustic browns and iridescent blues.

**7FARB01** Cotton Apron

**7FARBO3**Cotton Double Oven Glove