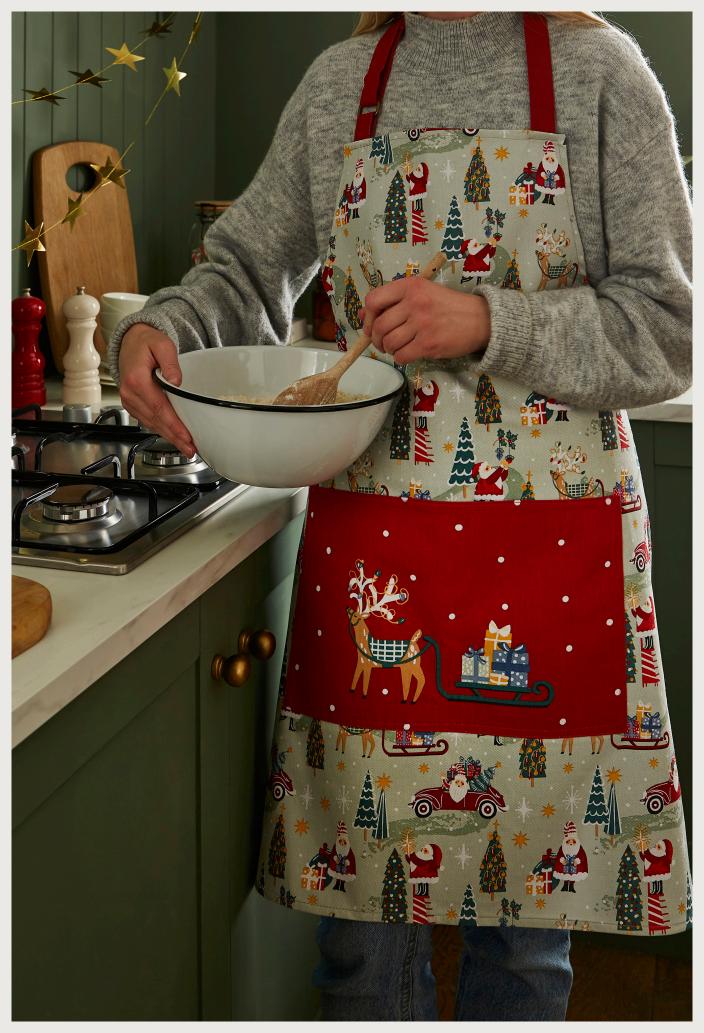

# Tis The Season

Nothing says Christmas quite like this spectacular Christmas scene! Gifts, Christmas tree's, sleighs, reindeer, Santa and his bright red sports car! The sage-green background in bang on trend and sets off each element to perfection. Tis The Season with this fun, family friendly collection.

**028TISS**Cotton Tea Towel

**4TISS80** Cotton Napkin 2PK

**7TISS01** Cotton Apron

**7TISSO3**Cotton Double Oven Glove

7TISSO22 Cotton Micro Mitts

**647TISS**Packable Bag