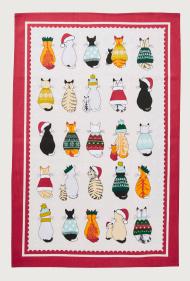

# Catwalk

This Catwalk collection features playful cats posing in a rainbow of colour. The naive style of Catwalk allows the collection to have a simplistic appearance that will suit any modern kitchen.

**7CWK01** Cotton Apron

**022CWK** Cotton Tea Towel

**649CWK**Packable Bag

**7CWK03**Cotton Double Oven Glove

**7CWK02**Cotton Gauntlet

**7CWK07**Cotton Muff Tea Cosy