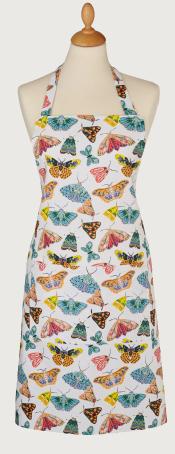

# **Butterfly House**

Inspired by countryside walks and nature, our butterflies are made up of summer flowers and the colour palette drawn from blooming meadows and the forests of Northern Europe.

**022BFH** Cotton Tea Towel

**649BFH**Packable Bag

**7BFH01** Cotton Apron

**7BFH03**Cotton Double Oven Glove

**7BFH02**Cotton Gauntlet

Medium: 5BFH64 Small: 5BFH69
PVC Shopper Bags