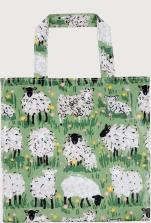

# Dotty Sheep

A colourful twist on one of your favourite farm animals, with their mustard and grey wool the Dotty Sheep are a unique flock.

**8DTS65**New Bone China Mug
Available to order from March

**022DTS**Cotton Tea Towel

**7DTS062** Cotton Pot Mat

**7DTS04** Cotton Tea Cosy

**7DTS03**Cotton Double Oven Glove

**7DTS022** Cotton Micro Mitts

**7DTS02**Cotton Gauntlet

**5DTS69**PVC Small Shopper Bag

**649DTS**Packable Bag

**7DTS66** Oil Cloth Apron

**7DTS01** Cotton Apron