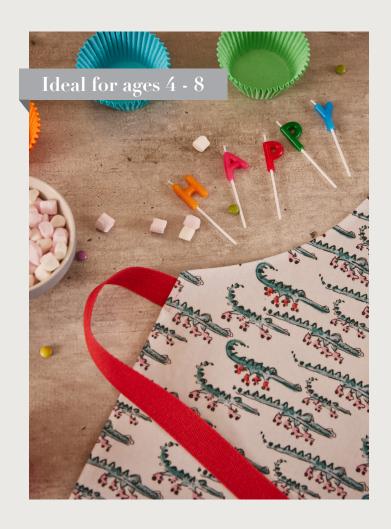

See You Later Alligator: Taking inspiration from vintage children's book illustrations, this design was created using watercolour—wash and pen.

**Born To Be Wild:** A design for those who love playing outside, get excited about nature and enjoy creepy crawlies! Painted with thick gouache paint in bright popping colours against a turquoise backdrop.

**7SYLA08** See You Later Alligator PVC Apron

**7BTBW08**Born To Be Wild
PVC Apron

**7UNWW08** Underwater Wonders PVC Apron

**7JKTRO8**Just Keep Trucking
PVC Apron

Kids Aprons all have matte finish: L 55cm x W 45cm