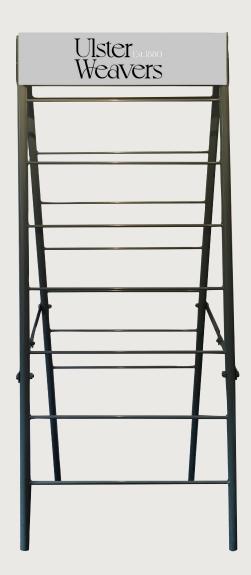

#### Metal Tea Towel Stand

H 156cm, W 56cm, D 69cm Unit Code: 9917

This metal tea towel stand is available when purchasing a total of 168 tea towels in up to a maximum of 28 designs and must only be used to display Ulster Weavers products.

The stand has seven display rungs on each side and includes two Ulster Weavers header cards.