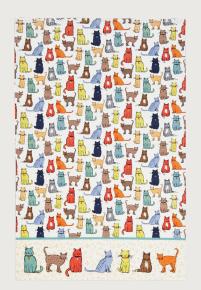

# Catwalk

This Catwalk collection features playful cats posing in a rainbow of colour. The naive style of Catwalk allows the collection to have a simplistic appearance that will suit any modern kitchen.

**7CWK01** Cotton Apron

**022CWK** Cotton Tea Towel

**649CWK**Packable Bag

**7CWK03**Cotton Double Oven Glove

**7CWK02**Cotton Gauntlet

**7CWK07**Cotton Muff Tea Cosy