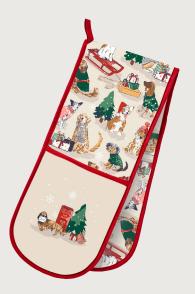

## **Merry Mutts**

These excited pooches have donned their cosiest Christmas jumpers and are getting into the festive spirit. They've posted their letters to Santa, wrapped up their gifts and are ready to help you usher in the Yuletide season by bringing Christmas cheer to your kitchen.

**028MEMU**Cotton Tea Towel

**4MEMU80** Cotton Napkin 2PK

**7MEMU01** Cotton Apron

**7MEMUO3**Cotton Double Oven Glove

**7MEMUO22**Cotton Micro Mitts

**649MEMU**Packable Bag