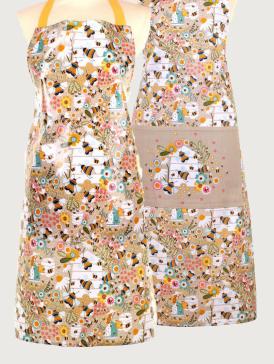

# Bees

The minimalist bees in this print are uniquely bleached from the blue background. This is offset by the bright yellow trim and accents found on each piece.

**023BEES**Cotton Tea Towel 2PK

**7BEES01** Cotton Apron

**7BEESO3**Cotton Double Oven Glove

**7BEES02**Cotton Gauntlet

**7BEES04** Cotton Tea Cosy