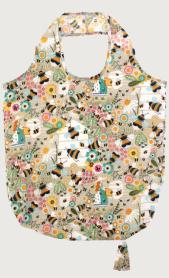

# Bees

The minimalist bees in this print are uniquely bleached from the blue background. This is offset by the bright yellow trim and accents found on each piece.

**023BEES**Cotton Tea Towel 2PK

**7BEES01** Cotton Apron

**7BEESO3**Cotton Double Oven Glove

**7BEES02**Cotton Gauntlet

**7BEES04** Cotton Tea Cosy