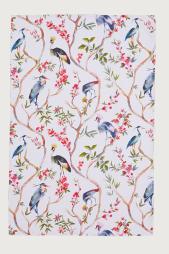

**7WLSH61** PVC Apron

Medium: 5WLSH64 Small: 5WLSH69
PVC Shopper Bags

The colour palette is fresh with salty breezes of slate grey, mid-browns, and refreshing blue. The ideal gift for both bird watchers and coastal lovers, this range will bring the seaside inside.