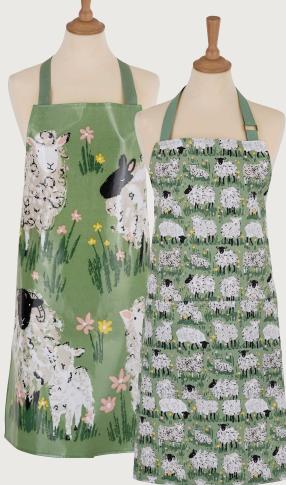

# Dotty Sheep

A colourful twist on one of your favourite farm animals, with their mustard and grey wool the Dotty Sheep are a unique flock.

**8DTS65**New Bone China Mug
Available to order from March

**022DTS**Cotton Tea Towel

**7DTS062** Cotton Pot Mat

**7DTS04** Cotton Tea Cosy

**7DTS03**Cotton Double Oven Glove

**7DTS022** Cotton Micro Mitts

**7DTS02**Cotton Gauntlet

**5DTS69**PVC Small Shopper Bag

**649DTS**Packable Bag

**7DTS66** Oil Cloth Apron

**7DTS01** Cotton Apron