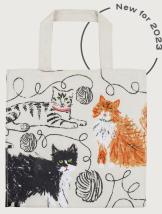

# Catwalk

This Catwalk collection features playful cats posing in a rainbow of colour. The naive style of Catwalk allows the collection to have a simplistic appearance that will suit any modern kitchen.

**7CWK01** Cotton Apron

**022CWK** Cotton Tea Towel

**649CWK**Packable Bag

**7CWK03**Cotton Double Oven Glove

**7CWK02**Cotton Gauntlet

**7CWK07**Cotton Muff Tea Cosy