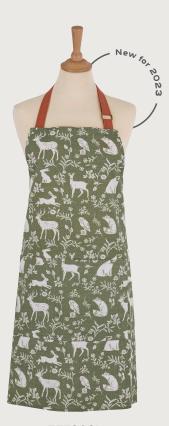

#### Wildwood

The popular woodland theme features cool tones of blue and green. These are subtly contrasted by warming browns and oranges to give a sense of seasonal change within the kitchen.

**022WWD** Cotton Tea Towel

**649WWD**Packable Bag

**7WWD01** Cotton Apron

**7WWD03**Cotton Double Oven Glove

**7WWD02**Cotton Gauntlet

**7WWD04** Cotton Tea Cosy