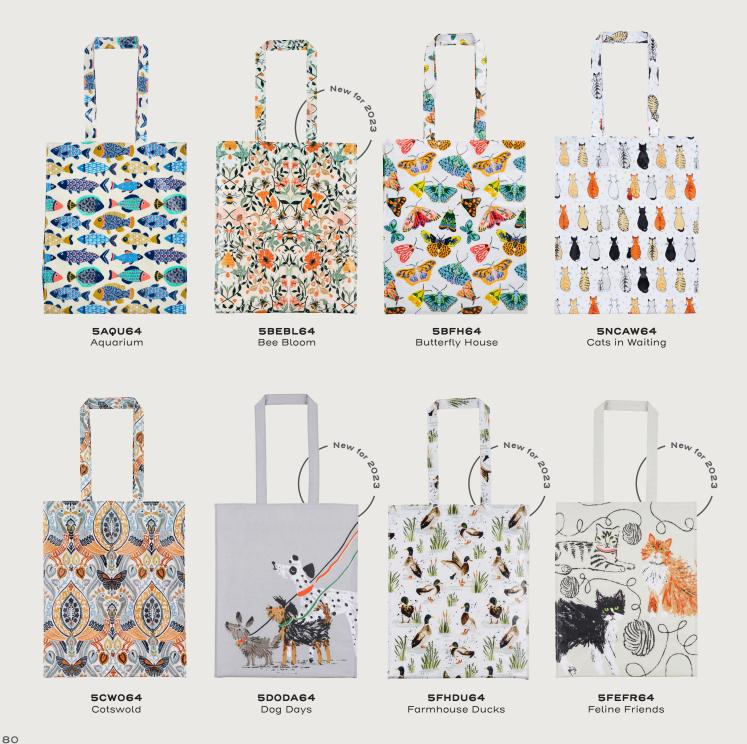

# Aquarium

Inspired by simple holidays by the seaside with a nautical palette combined with colours derived from deckchair stripes and beach towels.

**022AQU** Cotton Tea Towel

**7AQU062** Cotton Pot Mat

# Bees

The minimalist bees in this print are uniquely bleached from the blue background. This is offset by the bright yellow trim and accents found on each piece.

**023BEES**Cotton Tea Towel 2PK

**7BEES01** Cotton Apron

# **Butterfly House**

Inspired by countryside walks and nature, our butterflies are made up of summer flowers and the colour palette drawn from blooming meadows and the forests of Northern Europe.

**022BFH** Cotton Tea Towel

# Cats In Waiting

A true classic, Cats in Waiting has been a mainstream in the Ulster Weavers family since 1990. The collection is continually updated to appeal to modern tastes, while the deep saffron and hessian colourway adds subtle detail and depth to this much loved range.

#### Cotswold

Inspired by designs from the arts and crafts movement. This collection features fictional firebirds printed in a block print style. Look closer to see the pattern is made up of swirling flowers and leaves.

# Hound Dog

Inspired by the dogs of the Great British countryside, these loyal hounds can be seen sporting classic country checks, tartans and woolly scarves.

**022H0D** Cotton Tea Towel

**7H0D04** Cotton Tea Cosy