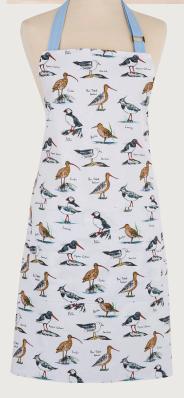

**7WLSH61** PVC Apron

Medium: 5WLSH64 Small: 5WLSH69
PVC Shopper Bags

The colour palette is fresh with salty breezes of slate grey, mid-browns, and refreshing blue. The ideal gift for both bird watchers and coastal lovers, this range will bring the seaside inside.

**7COABO1** Cotton Apron

**7COABO3**Cotton Double Oven Glove

7COABO2 Cotton Gauntlet

**028COAB**Cotton Tea Towel