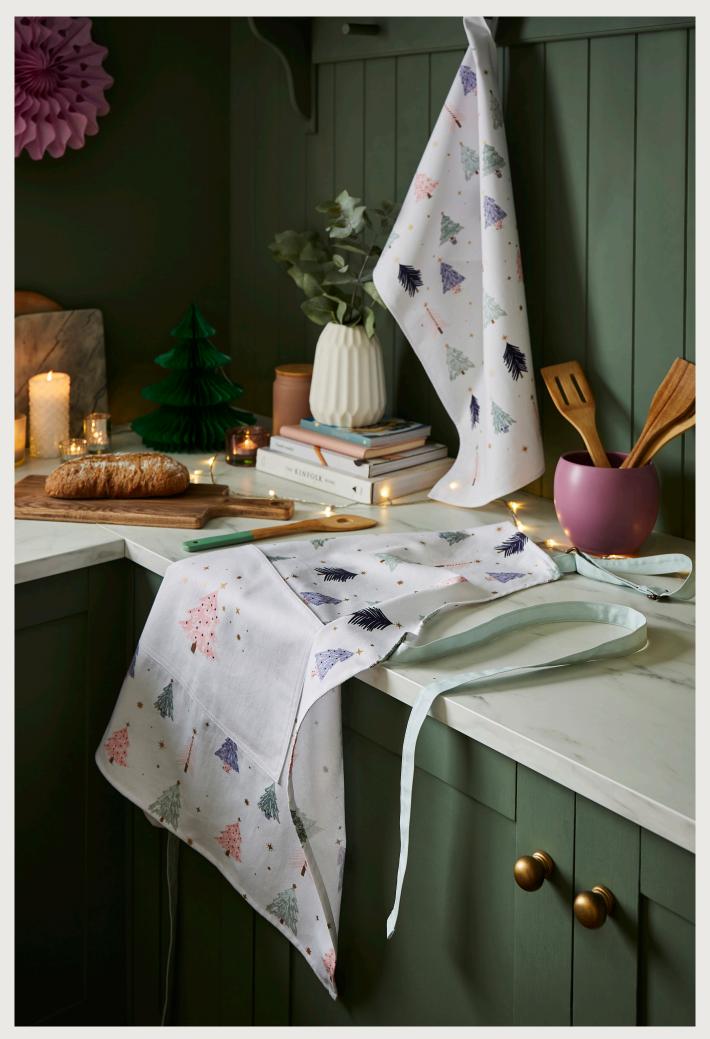

## Frosty Trees

Frosty Trees utilises a contemporary pastel palette of cool pink, soft sage green and icy blue all with a bold hit of black, offset by a little golden metallic printed ink. A simple textured Christmas tree design, beautifully set on a bright white backdrop.

**028FROS**Cotton Tea Towel

**4FROS80** Cotton Napkin 2PK

**7FROSO1** Cotton Apron

**7FROSO3**Cotton Double Oven Glove

**7FROSO22**Cotton Micro Mitts

**647FROS**Packable Bag