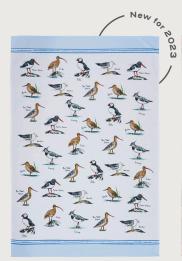

**7WLSH61** PVC Apron

Medium: 5WLSH64 Small: 5WLSH69
PVC Shopper Bags

The colour palette is fresh with salty breezes of slate grey, mid-browns, and refreshing blue. The ideal gift for both bird watchers and coastal lovers, this range will bring the seaside inside.

**7COABO1** Cotton Apron

**7COABO3**Cotton Double Oven Glove

7COABO2 Cotton Gauntlet

**028COAB**Cotton Tea Towel