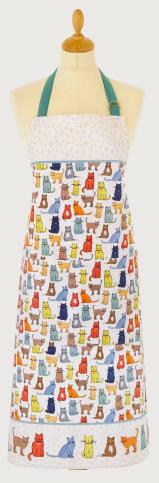

# Catwalk

This Catwalk collection features playful cats posing in a rainbow of colour. The naive style of Catwalk allows the collection to have a simplistic appearance that will suit any modern kitchen.

**7CWK01** Cotton Apron

**022CWK** Cotton Tea Towel

**649CWK**Packable Bag

**7CWK03**Cotton Double Oven Glove

**7CWK02**Cotton Gauntlet

**7CWK07**Cotton Muff Tea Cosy