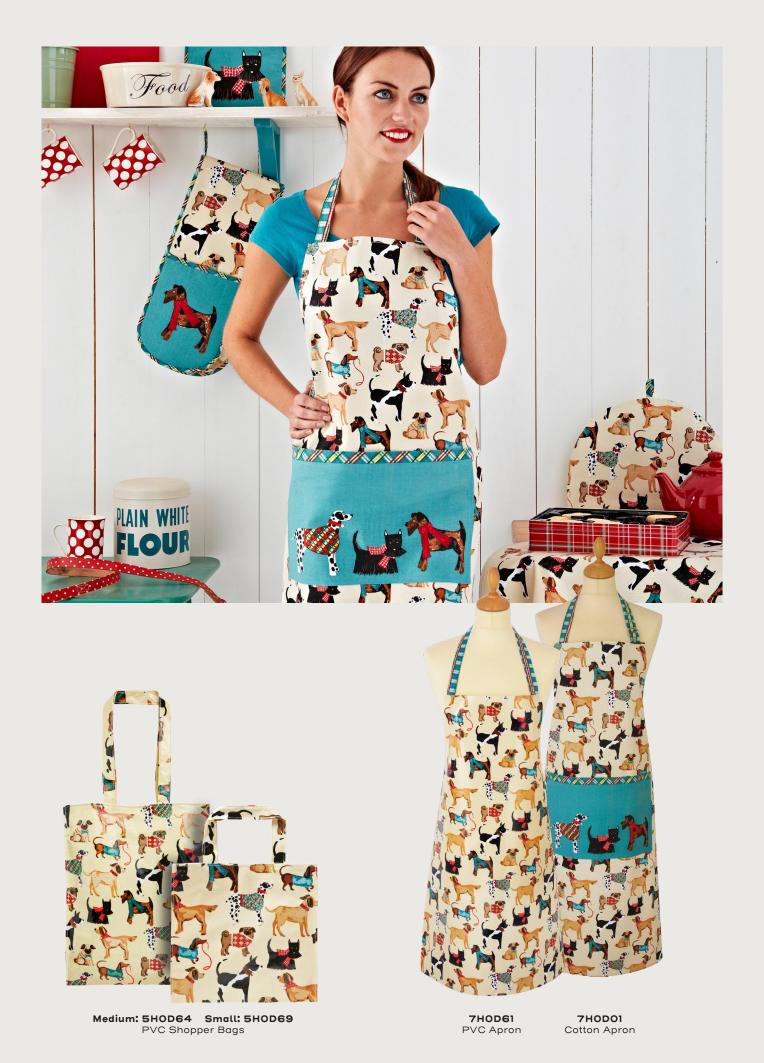

**028BEBL** Cotton Tea Towel

**7BEBL01** Cotton Apron

Medium: 5BEBL64 Small: 5BEBL69
PVC Shopper Bags

**7D0DA03**Cotton Double Oven Glove

**7D0DA02**Cotton Gauntlet

**7D0DA04** Cotton Tea Cosy

**7D0DA062** Cotton Pot Mat

# Hound Dog

Inspired by the dogs of the Great British countryside, these loyal hounds can be seen sporting classic country checks, tartans and woolly scarves.

**022H0D** Cotton Tea Towel

**7H0D04** Cotton Tea Cosy

**7H0D07** Cotton Muff Tea Cosy

**7HODO3**Cotton Double Oven Glove

**7H0D02**Cotton Gauntlet