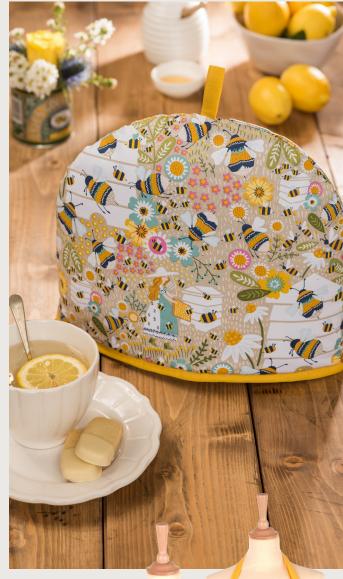

# Bees

The minimalist bees in this print are uniquely bleached from the blue background. This is offset by the bright yellow trim and accents found on each piece.

**023BEES**Cotton Tea Towel 2PK

**7BEES01** Cotton Apron

**7BEESO3**Cotton Double Oven Glove

**7BEES02**Cotton Gauntlet

**7BEES04** Cotton Tea Cosy