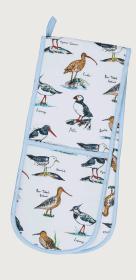

**7WLSH61** PVC Apron

Medium: 5WLSH64 Small: 5WLSH69
PVC Shopper Bags

The colour palette is fresh with salty breezes of slate grey, mid-browns, and refreshing blue. The ideal gift for both bird watchers and coastal lovers, this range will bring the seaside inside.

**7COABO1** Cotton Apron

**7COABO3**Cotton Double Oven Glove

7COABO2 Cotton Gauntlet

**028COAB**Cotton Tea Towel