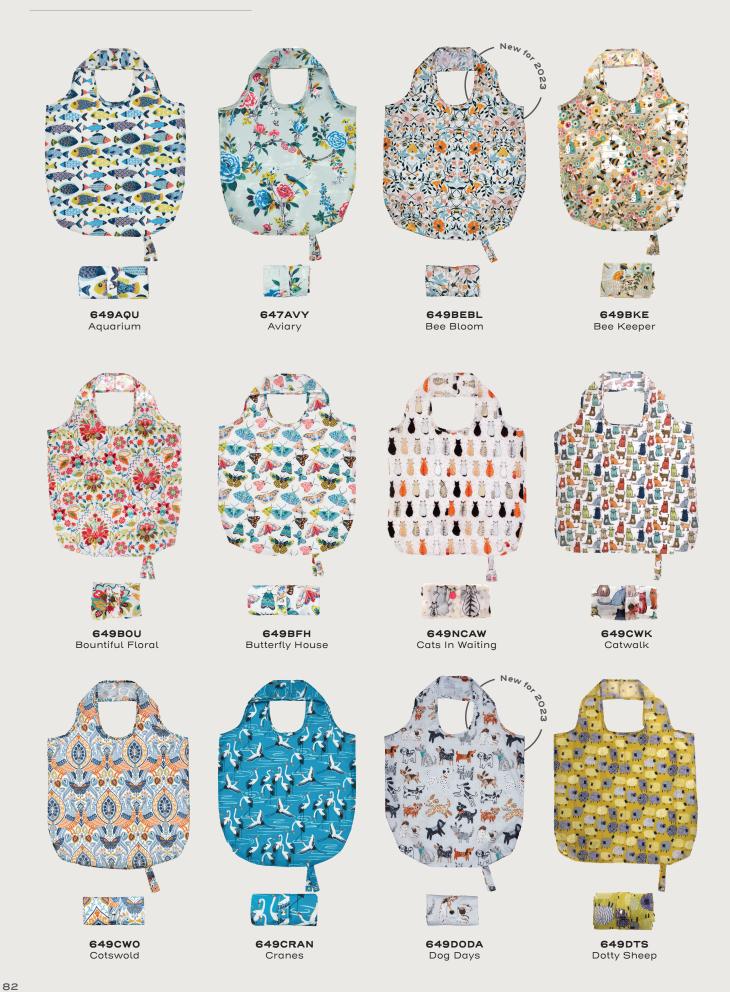

# Aquarium

Inspired by simple holidays by the seaside with a nautical palette combined with colours derived from deckchair stripes and beach towels.

**022AQU** Cotton Tea Towel

**7AQU062** Cotton Pot Mat

# Bees

The minimalist bees in this print are uniquely bleached from the blue background. This is offset by the bright yellow trim and accents found on each piece.

**023BEES**Cotton Tea Towel 2PK

**7BEES01** Cotton Apron

# Bee Keeper

BEST

This intricate and colourful design is vibrant with pops of fuchsia, teal and sunshine yellow on a natural oat background.

**8BKE65**New Bone China Mug
Available to order from March

**022BKE**Cotton Tea Towel

# **Butterfly House**

Inspired by countryside walks and nature, our butterflies are made up of summer flowers and the colour palette drawn from blooming meadows and the forests of Northern Europe.

**022BFH** Cotton Tea Towel

# Catwalk

This Catwalk collection features playful cats posing in a rainbow of colour. The naive style of Catwalk allows the collection to have a simplistic appearance that will suit any modern kitchen.

# Cats In Waiting

A true classic, Cats in Waiting has been a mainstream in the Ulster Weavers family since 1990. The collection is continually updated to appeal to modern tastes, while the deep saffron and hessian colourway adds subtle detail and depth to this much loved range.

#### Cranes

This design takes inspiration from the roaring twenties and the decadence of the Gatsby era but combines modern neon bright colours and graphic outlines.

**O22CRAN** Cotton Tea Towel

**647CRAN** Packable Bag

# Dotty Sheep

A colourful twist on one of your favourite farm animals, with their mustard and grey wool the Dotty Sheep are a unique flock.

**8DTS65**New Bone China Mug
Available to order from March

**022DTS**Cotton Tea Towel