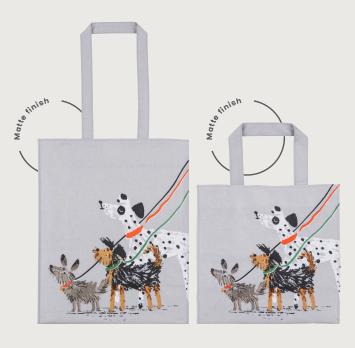

#### Walkies

With a soft grey background and subtle pops of apple green and cheery red, this design will suit any kitchen. Each pair is drawn to share the same look and characteristics and is one of our most popular collections for dog lovers.

**022WKE** Cotton Tea Towel

**649WKE**Packable Bag

**7WKE01** Cotton Apron