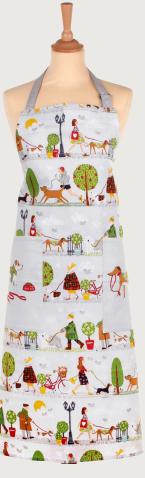

**028BEBL** Cotton Tea Towel

**7BEBL01** Cotton Apron

Medium: 5BEBL64 Small: 5BEBL69
PVC Shopper Bags

**7D0DA03**Cotton Double Oven Glove

**7D0DA02**Cotton Gauntlet

**7D0DA04** Cotton Tea Cosy

**7D0DA062** Cotton Pot Mat