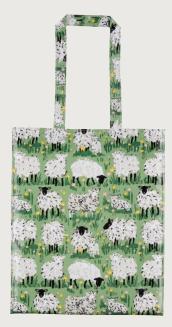

# Dotty Sheep

A colourful twist on one of your favourite farm animals, with their mustard and grey wool the Dotty Sheep are a unique flock.

**8DTS65**New Bone China Mug
Available to order from March

**022DTS**Cotton Tea Towel

**7DTS062** Cotton Pot Mat

**7DTS04** Cotton Tea Cosy

**7DTS03**Cotton Double Oven Glove

**7DTS022** Cotton Micro Mitts

**7DTS02**Cotton Gauntlet

**5DTS69**PVC Small Shopper Bag

**649DTS**Packable Bag

**7DTS66** Oil Cloth Apron

**7DTS01** Cotton Apron