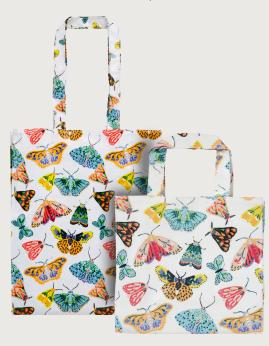

# **Butterfly House**

Inspired by countryside walks and nature, our butterflies are made up of summer flowers and the colour palette drawn from blooming meadows and the forests of Northern Europe.

**022BFH** Cotton Tea Towel

**649BFH**Packable Bag

**7BFH01** Cotton Apron

**7BFH03**Cotton Double Oven Glove

**7BFH02**Cotton Gauntlet

Medium: 5BFH64 Small: 5BFH69
PVC Shopper Bags