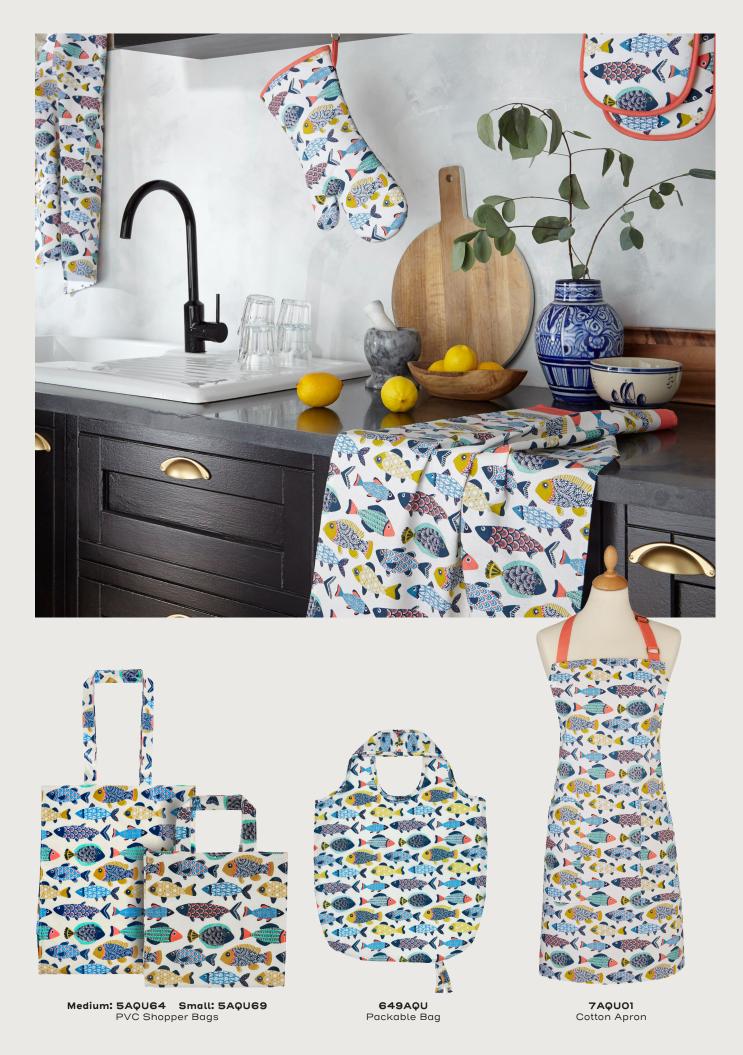

# Aquarium

Inspired by simple holidays by the seaside with a nautical palette combined with colours derived from deckchair stripes and beach towels.

**022AQU** Cotton Tea Towel

**7AQU062** Cotton Pot Mat

**7AQUO3**Cotton Double Oven Glove

**7AQUO22** Cotton Micro Mitts

**7AQUO2**Cotton Gauntlet