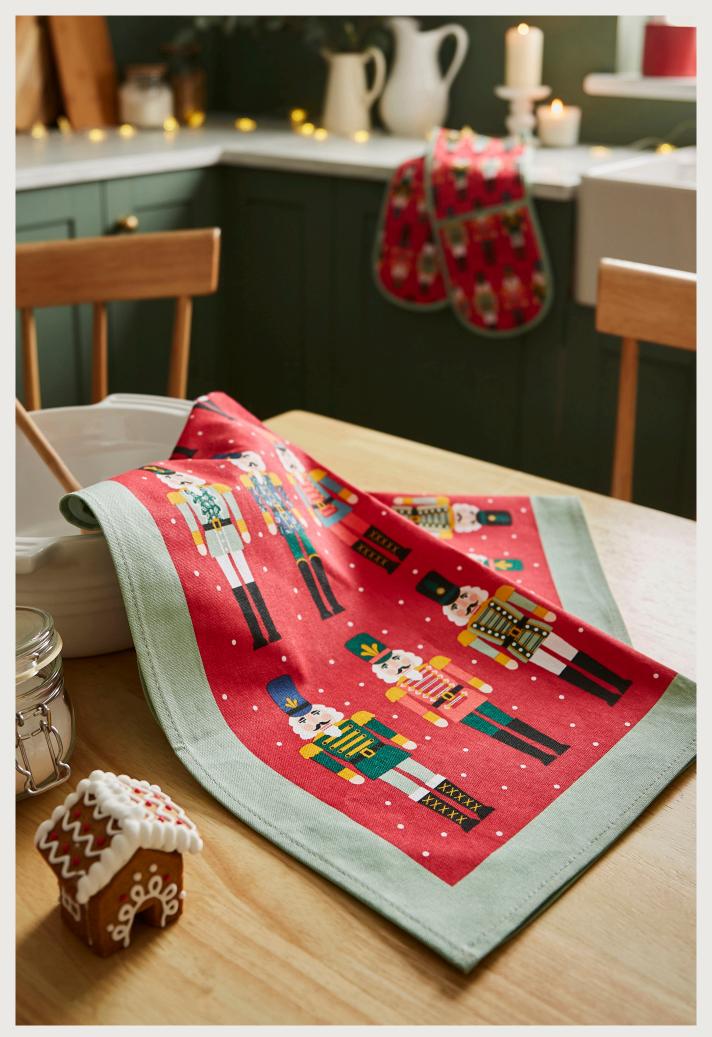

## Nutcracker Parade

Originating in Germany in the late 17th century, handcrafted nutcracker dolls were originally given as gifts over the festive period. This parade of immaculately dressed soldiers show off brightly coloured uniforms and complimenting plumed hats.

**028NCRP**Cotton Tea Towel

**4NCRP80** Cotton Napkin 2PK

**7NCRP01** Cotton Apron

**7NCRPO3**Cotton Double Oven Glove

**7NCRP022**Cotton Micro Mitts

**647NCRP**Packable Bag