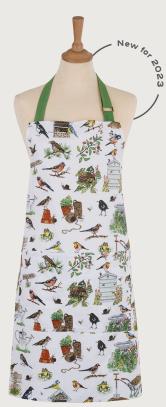

# Garden Birds

Gardeners rejoice! A homage to amateur gardeners and allotment owners up and down the country. This provincial hand-illustrated print features the wildlife we love to see, with the homely additions of bug hotels, balls of twine and terracotta pots.

A loving testament to the secret life of our garden friends and the enjoyment they bring to us all, in nature—inspired earthy tones.

**7GARB01** Cotton Apron

**7GARBO3**Cotton Double Oven Glove

**7GARB02**Cotton Gauntlet