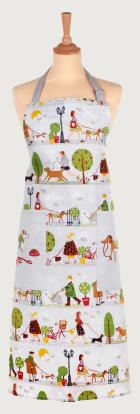

**028BEBL** Cotton Tea Towel

**7BEBL01** Cotton Apron

Medium: 5BEBL64 Small: 5BEBL69
PVC Shopper Bags

**7D0DA03**Cotton Double Oven Glove

**7D0DA02**Cotton Gauntlet

**7D0DA04** Cotton Tea Cosy

**7D0DA062** Cotton Pot Mat