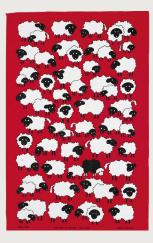

# Dotty Sheep

A colourful twist on one of your favourite farm animals, with their mustard and grey wool the Dotty Sheep are a unique flock.

**8DTS65**New Bone China Mug
Available to order from March

**022DTS**Cotton Tea Towel