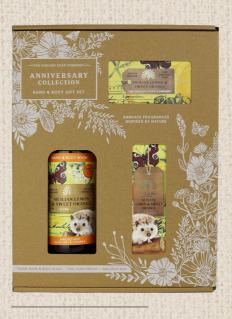

#### SSGB004 Sicilian Lemon & Sweet Orange # IN CASE: 2

Fragranced with zesty Sicilian lemon, sweet orange and lemongrass. A heart of rose petals and violet and a base made up by blond woods, musks and dry amber.

## THE **ANNIVERSARY** COLLECTION

#### Hand & Body Gift Set

Embrace fragrances inspired by nature with our brand new, luxury hand & body gift set. Available in seven beautiful fragrances. Each gift set contains 1x 75ml hand cream, 1x 190g soap bar and 1x 500ml hand and body wash.