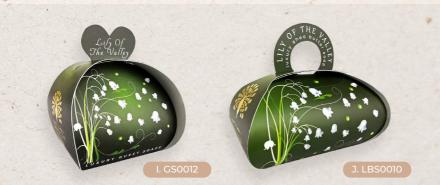

I. GS0012 Luxury Guest Soap Lily Of The Valley 3 X 20G | # IN CASE: 14

J. LBS0010 Large Gift Soap Lily Of The Valley 260G | # IN CASE: 6

Beautiful