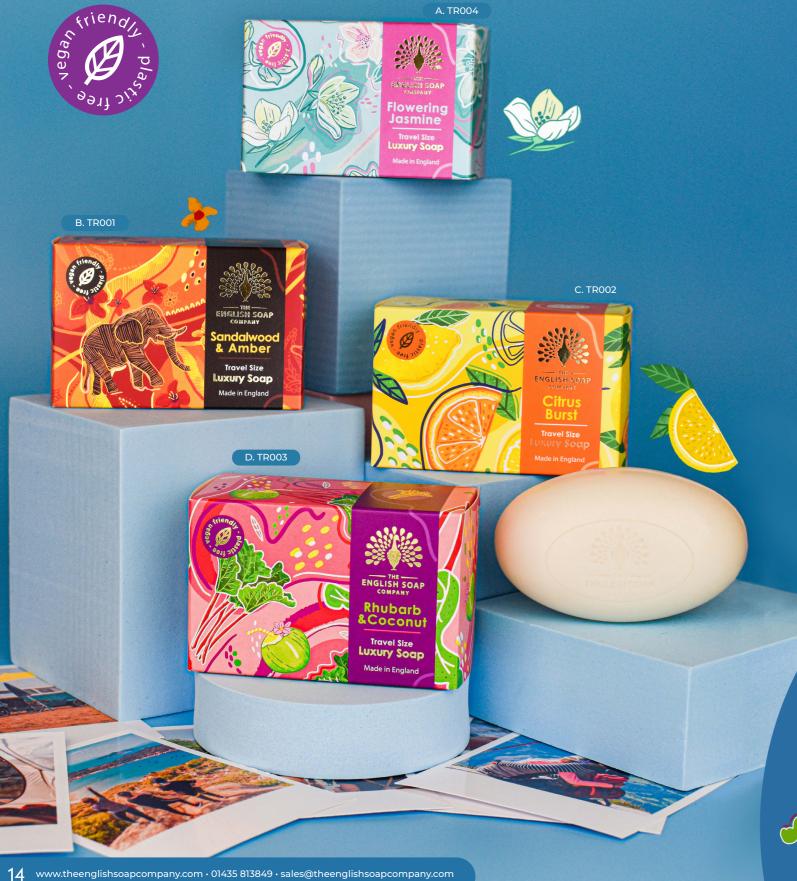

#### A. TR004 FLOWERING JASMINE 100G | # IN CASE: 10

Enjoy the elegance of jasmine flowers. A sweet floral fragrance, with an attractive muskiness to it - a wonderful fragrance for relaxing the body and lifting your spirits after a day of travelling.

#### B. TROOI SANDALWOOD & AMBER 100G | # IN CASE: 10

This soap has warming notes of rich and creamy sandalwood. Alongside the woody scent, you'll be treated to the velvety spice of vanilla and musky character of powdery dry amber.

#### C. TR002 CITRUS BURST 100G | # IN CASE: 10

An enlivening fragrance bursting with zesty lemon and sweet orange. We believe it is the perfect way to start a busy day of exploring - no matter where in the world you are going!

#### D. TR003 RHUBARB & COCONUT 100G | # IN CASE: 10

Green coconut adds a creamy richness fragrance of rhubarb, creating a refreshingly sweet scent. A delightful blend of home comforts and breathtaking tropical adventures.