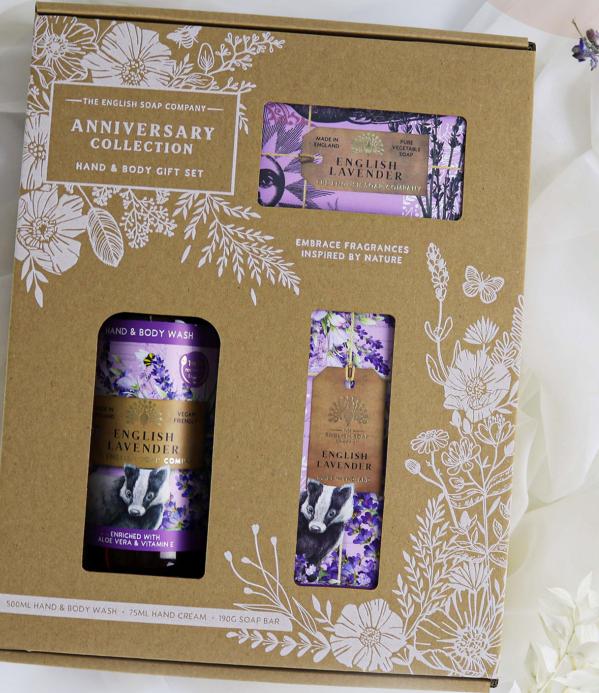

## THE **ANNIVERSARY** COLLECTION

#### Hand & Body Gift Set

Embrace fragrances inspired by nature with our brand new, luxury hand & body gift set. Available in seven beautiful fragrances. Each gift set contains 1x 75ml hand cream, 1x 190g soap bar and 1x 500ml hand and body wash.

#### SSGB001 English Lavender #IN CASE: 2

This set is fragranced with calming lavender, rosemary and a fresh touch of mint. A blend of hay dried lavender flowers and vanilla create the base together with cedar and musks.