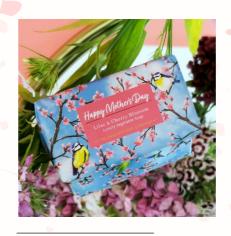

SIGN WORKBOD

1

OX0002 Thank You Zesty Lemon & Orange 190G | # IN CASE: 8

OX0004 Happy Birthday English Lavender 190G | # IN CASE: 8

OX0005 Written In The Stars **Midnight Jasmine** 190G | # IN CASE: 8

OX0007 Happy Mother's Day Lilac & Cherry Blossom 190G | # IN CASE: 8