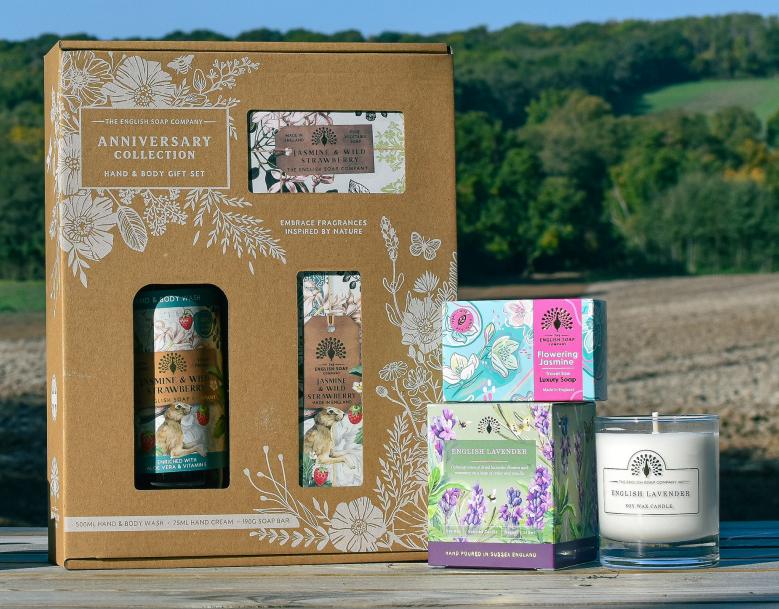

## THE **ANNIVERSARY** COLLECTION

#### Hand & Body Gift Set

Embrace fragrances inspired by nature with our brand new, luxury hand & body gift set. Available in seven beautiful fragrances. Each gift set contains 1x 75ml hand cream, 1x 190g soap bar and 1x 500ml hand and body wash.

#### SSGB001 English Lavender #IN CASE: 2

This set is fragranced with calming lavender, rosemary and a fresh touch of mint. A blend of hay dried lavender flowers and vanilla create the base together with cedar and musks.

SSGB005 Jasmine & Wild Strawberry # IN CASE: 2

Fragranced with flowering jasmine. Notes of wild strawberry, kiwi, ylang and orange flower complete this delicately elegant scent.