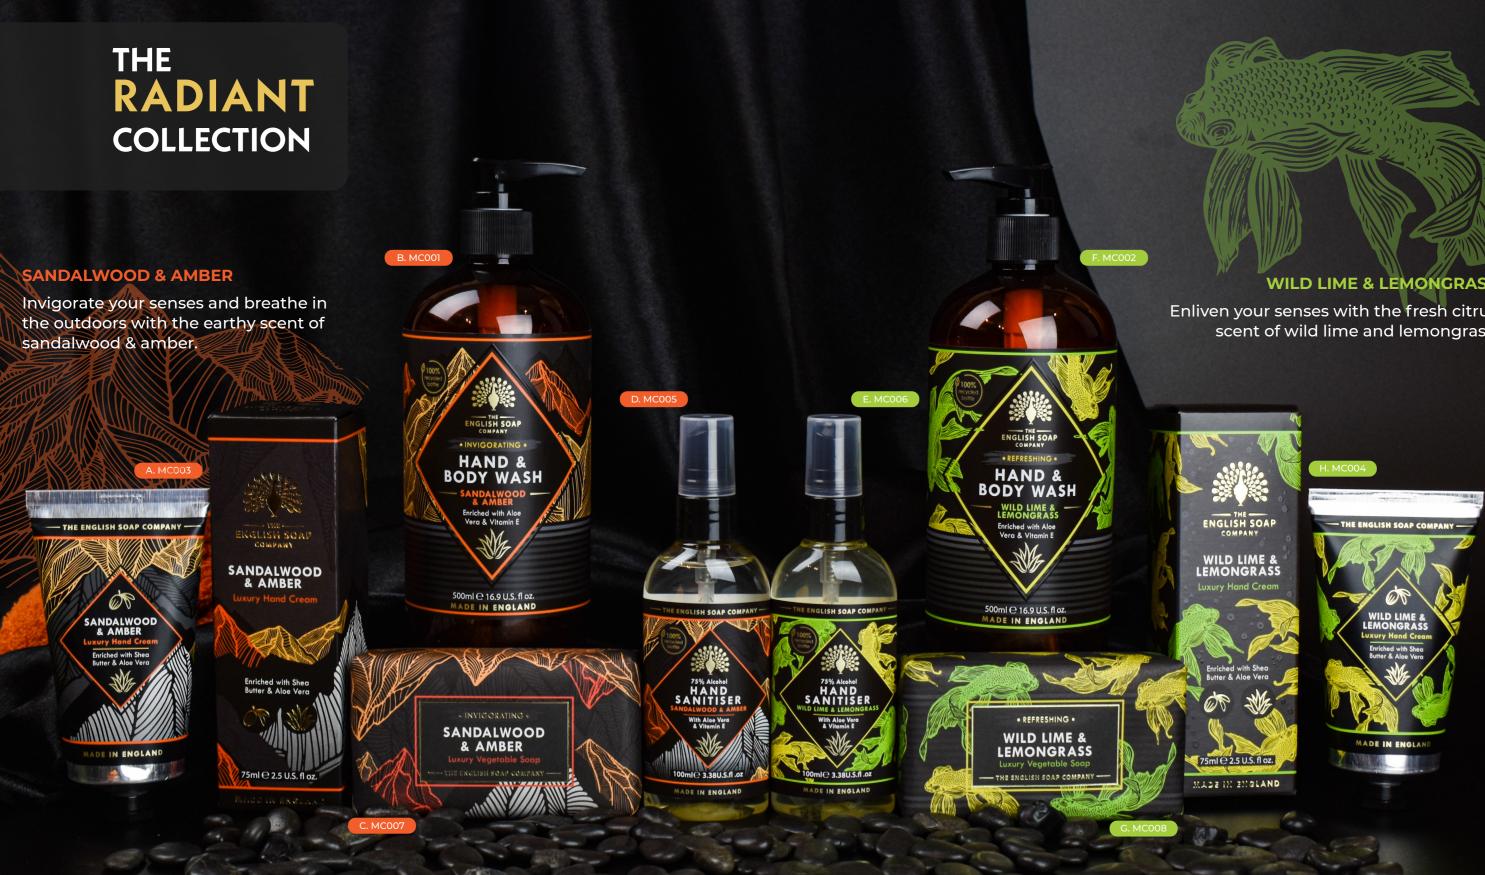

ADE IN ENG

HOWER

O. TC0010

DE IN EN

HAND CREAM

SBE0010 Triple Soap Gift Box 3 x 100G | # IN CASE: 4

Feel invigorated and revived with our latest luxury hand and body care range. The products in the Radiant Collection make an ideal gift for friends or family or as a self-purchase. The products can either be sold individually or as part of a full set.

A. MC003 Hand Cream 75ML | # IN CASE: 6

B. MC001 Hand & Body Wash 500ML | # IN CASE: 6

C. MC007 Soap Bar 190G | # IN CASE: 8

D. MC005 Hand Sanitiser 100ML | # IN CASE: 8

E. MC006 Hand Sanitiser 100ML | # IN CASE: 8

F. MC002 Hand & Body Wash 500ML | # IN CASE: 6

#### WILD LIME & LEMONGRASS

Enliven your senses with the fresh citrus scent of wild lime and lemongrass.

> G. MC008 Soap Bar 190G | # IN CASE: 8

H. MC004 Hand Cream 75ML | # IN CASE: 6

A. GS0014 Luxury Guest Soap Lemon & Mandarin 3 X 20G | # IN CASE: 14