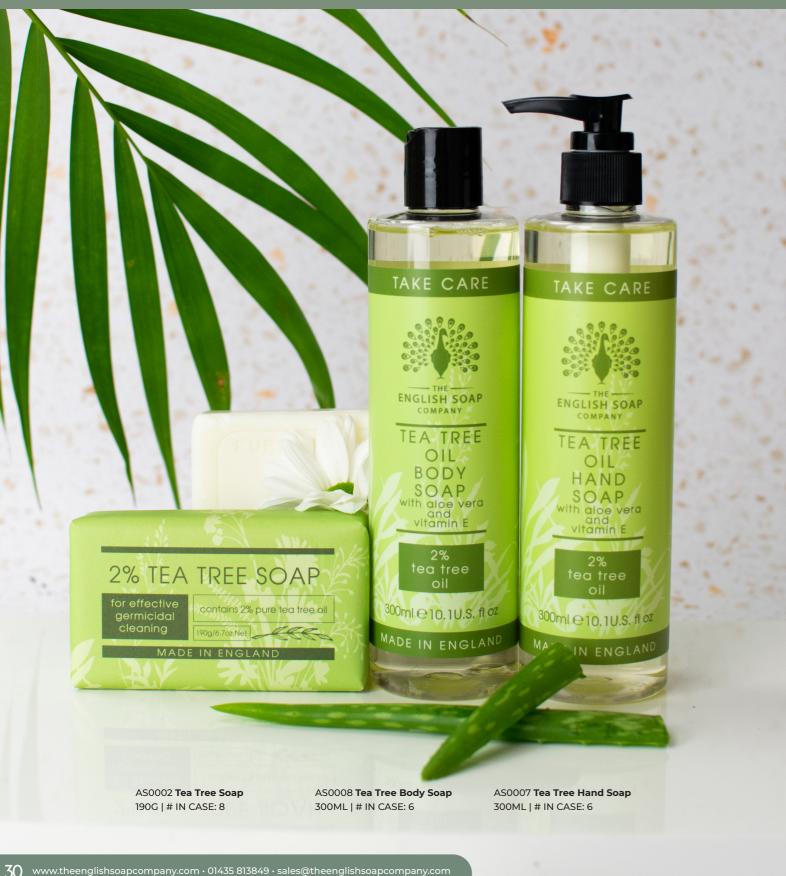

# TAKE CARE COLLECTION

Take care of yourself with our range of personal care products, specially formulated for sensitive and problematic skin. Based on traditional and natural remedies, made to the highest quality, ideal for any pharmacy.

AS0022 Hand Sanitiser Gel 500ML | # IN CASE: 6

AS0018 Hand Sanitiser Spray 100ML | # IN CASE: 8

AS0020 Sensitive Skin Hand Soap 500ML | # IN CASE: 6

AS0012 Sensitive Skin Body Soap 300ML | # IN CASE: 6

AS0005 Dry Skin Soap 190G | # IN CASE: 8