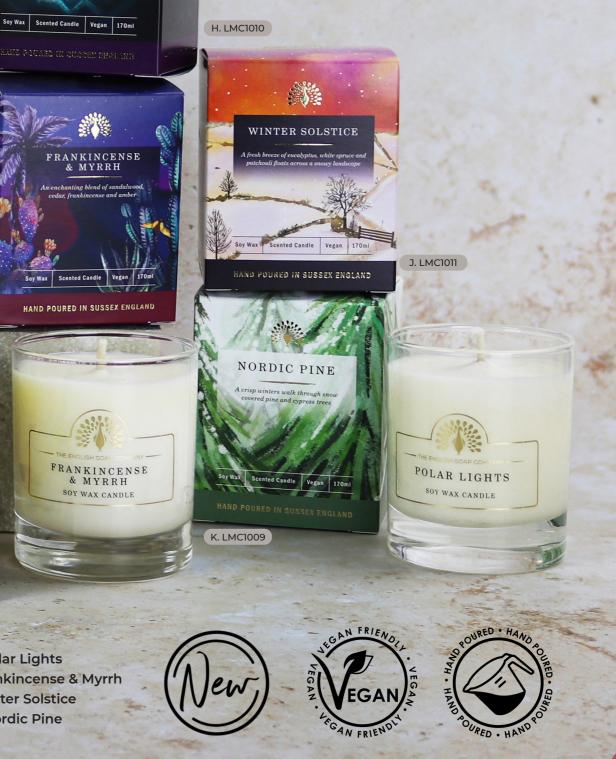

H. LMC1010 Polar Lights I. LMC1012 Frankincense & Myrrh J. LMC1011 Winter Solstice K. LMC1009 Nordic Pine

POLAR LIGHTS

rctic winds fill the night sky with

ing blend of sa

Scented Candle

& MYRRH

SOY WAX CANDLE

Soy Wax

- Wintertide Candles

With sustainability at the core of our family business, we use natural soy wax, 100% cotton wicks and reusable glass jars. Lovingly hand-poured at our farm site in East Sussex, England, our candles are generously scented with beautiful long-lasting fragrances.