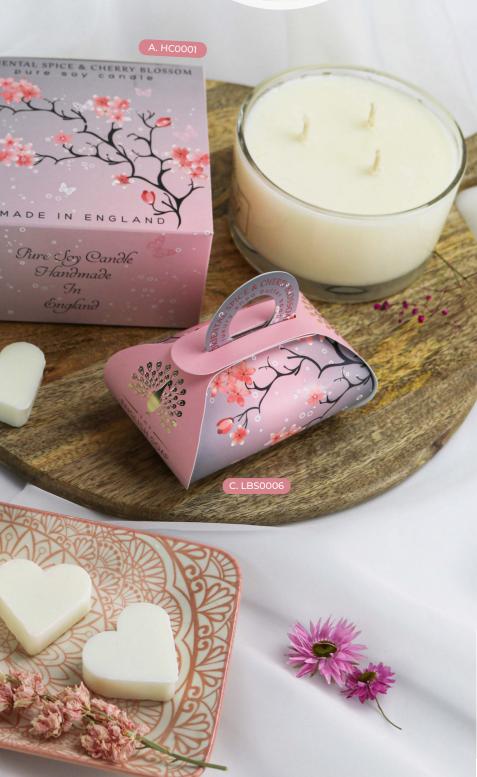

A. HC0001 Triple Wick Candle 450ML | # IN CASE: 2

B. GS0006 Luxury Guest Soap 3 X 20G | # IN CASE: 14

C. LBS0006 Large Gift Soap 260G | # IN CASE: 6

D. HC0002 Triple Wick Candle Lily Of The Valley 450ML | # IN CASE: 2