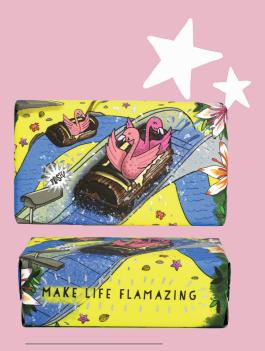

# MYTHICAL & WONDERFUL ANIMAL COLLECTION

FM0001 Unicorn 190G | # IN CASE: 8 FM0002 Dinosaur

190G | # IN CASE: 8

FM0004 Bee 190G | # IN CASE: 8

FM0007 Alpaca

190G | # IN CASE: 8

FM0008 Narwhal 190G | # IN CASE: 8

A. FM0009 Cat 190G | # IN CASE: 8

B. FM0010 Dog 190G | # IN CASE: 8

16 www.theenglishsoapcompany.com  $\cdot$  01435 813849  $\cdot$  sales@theenglishsoapcompany.com

FM0003 Flamingo 190G | # IN CASE: 8

FM0006 Sloth 190G | # IN CASE: 8