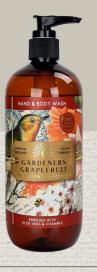

SSGB007 Gardeners Grapefruit # IN CASE: 2

Fragranced with crisp grapefruit. Lemon and lime add a zesty note, while lily, magnolia and rose create a soft balance between a citrus and floral scent.