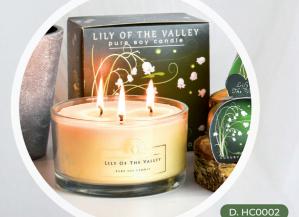

A. HC0001 Triple Wick Candle 450ML | # IN CASE: 2

B. GS0006 Luxury Guest Soap 3 X 20G | # IN CASE: 14

C. LBS0006 Large Gift Soap 260G | # IN CASE: 6

D. HC0002 Triple Wick Candle Lily Of The Valley 450ML | # IN CASE: 2