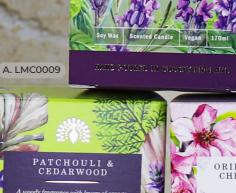

Our candle collection has expanded, not only do our Signature Candles have a brand new look, we have launched a new fragrance; Patchouli and Cedarwood. Not stopping there, we have launched our new Wintertide range including fragrances Winter Solstice, and Frankincense and Myrrh to immerse you into the festive season.

G. LMC0014

170ml Soy Wax Candle · Case quantity of 4

vw.theenglishsoapcompany.com • 01435 813849 • sales@theenglishsoapcompany.com

PATCHOULI & CEDARWOOD

SOY WAX CANDLE

A. LMC0009 English Lavender

B. LMC0012

- B. LMC0012 Lily Of The Valley
- C. LMC0023 Patchouli & Cedarwood
- D. LMC0006 Oriental Spice & Cherry Blossom
- E. LMC0005 White Jasmine & Sandalwood F. LMC0010 Summer Rose

F. LMC0010

G. LMC0014 Lemon & Mandarin