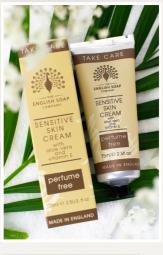

# TAKE CARE COLLECTION

Take care of yourself with our range of personal care products, specially formulated for sensitive and problematic skin. Based on traditional and natural remedies, made to the highest quality, ideal for any pharmacy.

AS0006 Sulphur Cream 75ML | # IN CASE: 6

AS0001 10% Sulphur Soap 190G | # IN CASE: 8

AS0011 Sensitive Skin Hand Cream AS0004 Sensitive Skin Soap 75ML | # IN CASE: 6

190G | # IN CASE: 8

**INFORMATION POSTERS** 