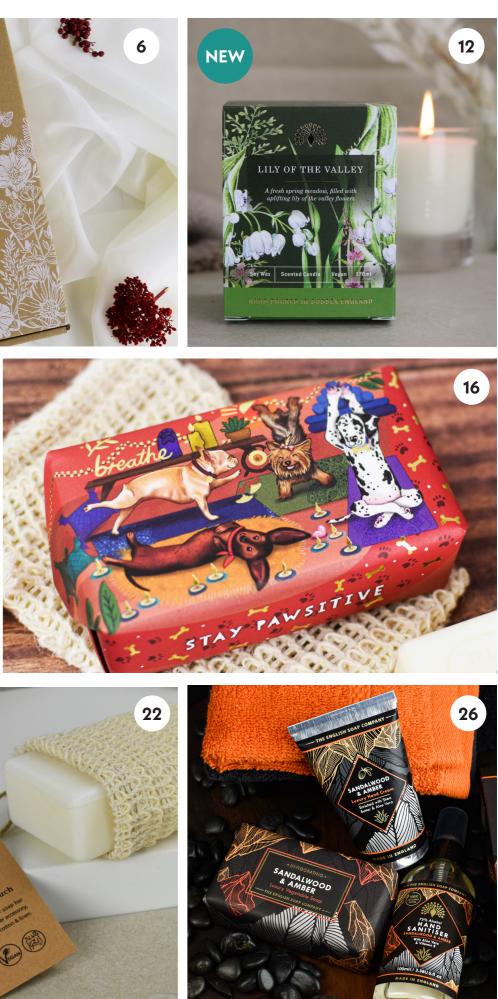

#### SSGB002 Lily Of The Valley # IN CASE: 2

Fragranced with green grass and lily of the valley flowers. With notes of honesysuckle, this scent leads into a heart of lily of the valley, rose and ylang. A base of jasmine and magnolia rounds the fragrance.

SSGB007 Gardeners Grapefruit # IN CASE: 2

Fragranced with crisp grapefruit. Lemon and lime add a zesty note, while lily, magnolia and rose create a soft balance between a citrus and floral scent.

OX0008 Happy Father's Day Woodland Spice 190G | # IN CASE: 8

OX0003 Happy Birthday Pink Grapefruit . 190G | # IN CASE: 8

OX0006 For The One I Love Roses In Bloom 190G | # IN CASE: 8

OX0009 Thinking Of You English Lavender 190G | # IN CASE: 8

### Zero Waste

Zero Waste Soap Saver Pouch

Extend the life of your soap bar

th this handy shower accessory,

Soap Saver Pouch

Extend the life of your soap with this handy shower accessory. Made from mixed cotton and linen, this product offers you a sustainable solution, collating your leftover soap pieces for zero waste whilst exfoliating your body at the same time.

ADE IN ENG

HOWER

O. TC0010

DE IN EN

HAND CREAM

SBE0010 Triple Soap Gift Box 3 x 100G | # IN CASE: 4

Feel invigorated and revived with our latest luxury hand and body care range. The products in the Radiant Collection make an ideal gift for friends or family or as a self-purchase. The products can either be sold individually or as part of a full set.