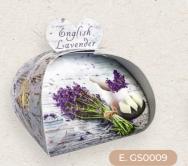

E. GS0009 Luxury Guest Soap English Lavender 3 X 20G | # IN CASE: 14

F. LBS0007 Large Gift Soap English Lavender 260G | # IN CASE: 6

G. GS0010 Luxury Guest Soap Summer Rose 3 X 20G | # IN CASE: 14

H. LBS0008 Large Gift Soap Summer Rose 260G | # IN CASE: 6