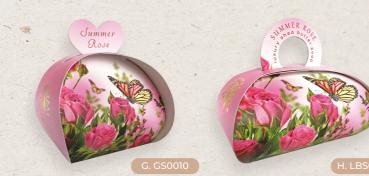

E. GS0009 Luxury Guest Soap English Lavender 3 X 20G | # IN CASE: 14

F. LBS0007 Large Gift Soap English Lavender 260G | # IN CASE: 6

G. GS0010 Luxury Guest Soap Summer Rose 3 X 20G | # IN CASE: 14

H. LBS0008 Large Gift Soap Summer Rose 260G | # IN CASE: 6