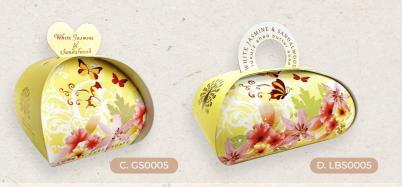

B. LBS0012 Large Gift Soap Lemon & Mandarin 260G | # IN CASE: 6

C. GS0005 Luxury Guest Soap White Jasmine & Sandalwood 3 X 20G | # IN CASE: 14

D. LBS0005 Large Gift Soap White Jasmine & Sandalwood 260G | # IN CASE: 6