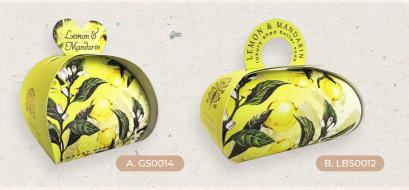

#### WILD LIME & LEMONGRASS

Enliven your senses with the fresh citrus scent of wild lime and lemongrass.

> G. MC008 Soap Bar 190G | # IN CASE: 8

H. MC004 Hand Cream 75ML | # IN CASE: 6

A. GS0014 Luxury Guest Soap Lemon & Mandarin 3 X 20G | # IN CASE: 14

B. LBS0012 Large Gift Soap Lemon & Mandarin 260G | # IN CASE: 6

C. GS0005 Luxury Guest Soap White Jasmine & Sandalwood 3 X 20G | # IN CASE: 14

D. LBS0005 Large Gift Soap White Jasmine & Sandalwood 260G | # IN CASE: 6