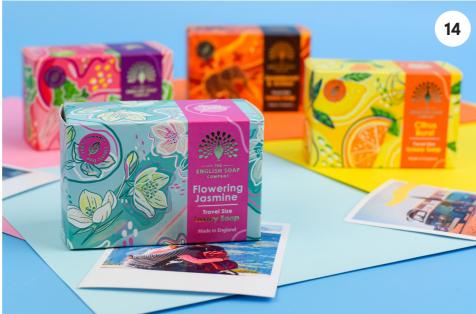

# THE **TRAVEL SOAP** COLLECTION

# Small but mighty!

These conveniently sized 100g oval soap bars are perfect for taking on any adventure - camping, flying abroad or simply staying at a friend's house.

#### A. TR004 FLOWERING JASMINE 100G | # IN CASE: 10

Enjoy the elegance of jasmine flowers. A sweet floral fragrance, with an attractive muskiness to it - a wonderful fragrance for relaxing the body and lifting your spirits after a day of travelling.

#### C. TR002 CITRUS BURST 100G | # IN CASE: 10

An enlivening fragrance bursting with zesty lemon and sweet orange. We believe it is the perfect way to start a busy day of exploring - no matter where in the world you are going!