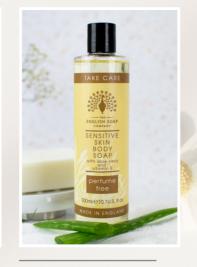

AS0006 Sulphur Cream 75ML | # IN CASE: 6

AS0001 10% Sulphur Soap 190G | # IN CASE: 8

AS0011 Sensitive Skin Hand Cream AS0004 Sensitive Skin Soap 75ML | # IN CASE: 6

190G | # IN CASE: 8

**INFORMATION POSTERS** 