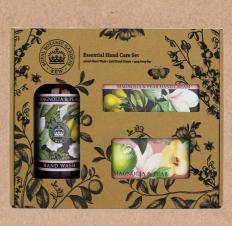

# ESSENTIAL HAND CARE SET

Decorated with illustrations from the Library & Archives at the Royal Botanic Gardens, Kew; these giftboxes have been designed with the consumer in mind. Making it a perfect gift for a loved one or a special treat for themselves. Each box contains 1x 75ml hand cream, 1x 240g soap bar and 1x 500ml hand wash. Inspired by the plants at th Royal Botanic Gardens, K

> Essential Hand Care Set nl Hand Wash • 75ml Hand Cream • 240g Soap Bar

#### KGLGB009 Magnolia & Pear

Top notes of magnolia and pear combine with a heart of orchid, freesia, rose and lily and a musk base of amber and patchouli to create