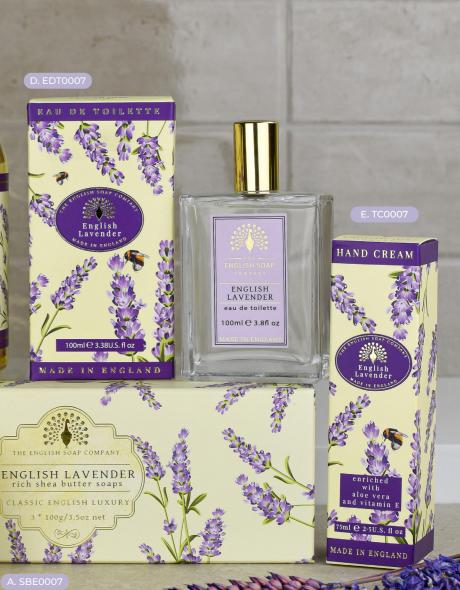

A. SBE0007 Triple Soap Gift Box **English Lavender** 3 x 100G | # IN CASE: 4

English Lavender

English Lavender

22 www.theenglishsoapcompany.com  $\cdot$  01435 813849  $\cdot$  sales@theenglishsoapcompany.com

100%

PLASTIC

FREE

A quintessential collection of English gardeninspired fragrances available in hand soaps, shower gels, hand creams and eau de toilette.

B. SG0007 Shower Gel 300ML | # IN CASE: 6

500ML | # IN CASE: 6

D. EDT0007 Eau De Toilette English Lavender

SBE0005 Triple Soap Gift Box 3 x 100G | # IN CASE: 4

SBE0008 Triple Soap Gift Box 3 x 100G | # IN CASE: 4

The state and and

SBE0012 Triple Soap Gift Box 3 x 100G | # IN CASE: 4