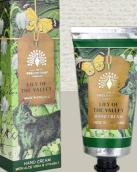

#### SSGB002 Lily Of The Valley # IN CASE: 2

Fragranced with green grass and lily of the valley flowers. With notes of honesysuckle, this scent leads into a heart of lily of the valley, rose and ylang. A base of jasmine and magnolia rounds the fragrance.