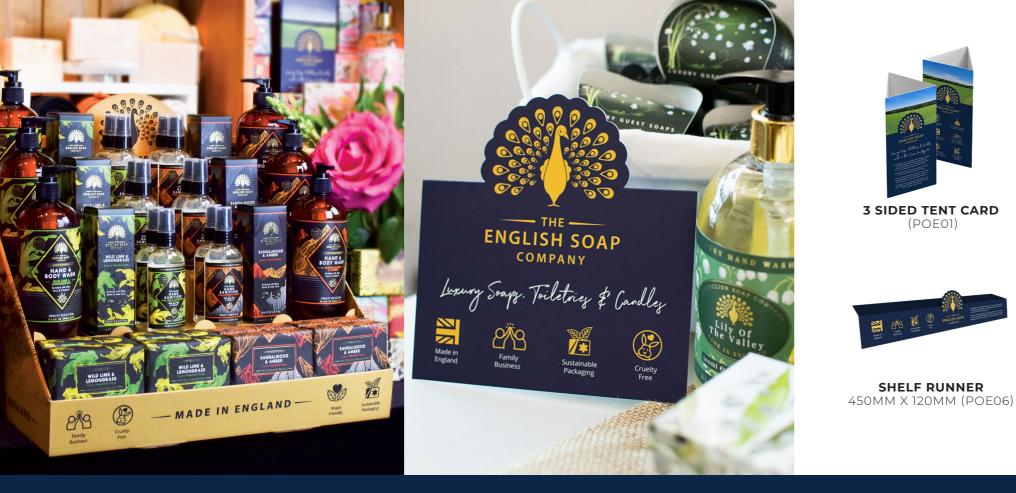

## ALL POS ITEMS ARE **FREE OF CHARGE**

Family Business or Parabens

No SLS'

Made in England

Introducing our new counter top display units, which have been specially designed to hold our range of The English Soap Company hand creams.

Available in two sizes; 24 and 42. Perfect for any display.

 $32 \hspace{0.1in} www.the english so a p company.com \cdot 01435 \hspace{0.1in} 813849 \cdot sales @ the english so a p company.com \\$ 

A4 (POE02) OR A5 (POE03)

**DIECUT TENT CARDS** A4 (POE04) OR A5 (POE05)

SCAN HERE TO VIEW THE FULL POS BROCHURE

Sustainable Packaging

Free

Our core value icons are proudly displayed on our POS items.