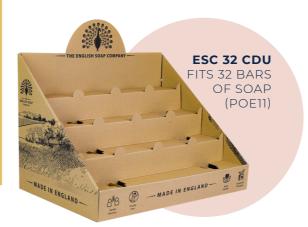

## ALL POS ITEMS ARE **FREE OF CHARGE**

Family Business or Parabens

No SLS'

Made in England

Introducing our new counter top display units, which have been specially designed to hold our range of The English Soap Company hand creams.

Available in two sizes; 24 and 42. Perfect for any display.

 $32 \hspace{0.1in} www.the english so a p company.com \cdot 01435 \hspace{0.1in} 813849 \cdot sales @ the english so a p company.com \\$ 

A4 (POE02) OR A5 (POE03)