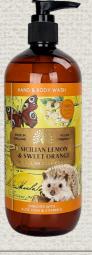

#### SSGB004 Sicilian Lemon & Sweet Orange # IN CASE: 2

Fragranced with zesty Sicilian lemon, sweet orange and lemongrass. A heart of rose petals and violet and a base made up by blond woods, musks and dry amber.

#### **SICILIAN LEMON & SWEET ORANGE**

SS0025 Hand Cream 75ML | # IN CASE: 6

SS0034 Hand & Body Wash 500ML | # IN CASE: 6