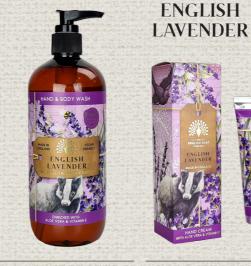

#### SSGB001 English Lavender #IN CASE: 2

This set is fragranced with calming lavender, rosemary and a fresh touch of mint. A blend of hay dried lavender flowers and vanilla create the base together with cedar and musks.

# Bath & Body

HAND

English

avende

**ENGLISH LAVENDER** 

SHOWER G

ADE IN E

Relax and unwind with the peacefully floral fragrance of English Lavender. The herbal notes help to promote an

A. SBE0007 Triple Soap Gift Box **English Lavender** 3 x 100G | # IN CASE: 4

English Lavender

English Lavender

22 www.theenglishsoapcompany.com  $\cdot$  01435 813849  $\cdot$  sales@theenglishsoapcompany.com

100%

PLASTIC

FREE

A quintessential collection of English gardeninspired fragrances available in hand soaps, shower gels, hand creams and eau de toilette.

B. SG0007 Shower Gel 300ML | # IN CASE: 6

500ML | # IN CASE: 6