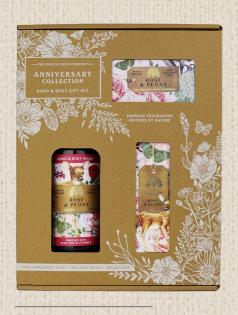

#### SSGB003 Rose & Peony # IN CASE: 2

Fragranced with fresh summer roses and the smell of freshly cut grass. A floral heart of rose petals, peony and violet, with a base of Guaiacwood, raspberry and honey adds richness and sweetness to the scent.

## THE **ANNIVERSARY** COLLECTION

#### Hand & Body Gift Set

Embrace fragrances inspired by nature with our brand new, luxury hand & body gift set. Available in seven beautiful fragrances. Each gift set contains 1x 75ml hand cream, 1x 190g soap bar and 1x 500ml hand and body wash.