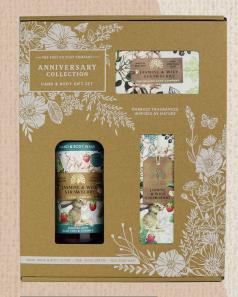

SSGB005 Jasmine & Wild Strawberry # IN CASE: 2

Fragranced with flowering jasmine. Notes of wild strawberry, kiwi, ylang and orange flower complete this delicately elegant scent.

## THE **ANNIVERSARY** COLLECTION

#### Hand & Body Gift Set

Embrace fragrances inspired by nature with our brand new, luxury hand & body gift set. Available in seven beautiful fragrances. Each gift set contains 1x 75ml hand cream, 1x 190g soap bar and 1x 500ml hand and body wash.