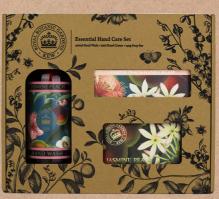

# ESSENTIAL HAND CARE SET

Decorated with illustrations from the Library & Archives at the Royal Botanic Gardens, Kew; these giftboxes have been designed with the consumer in mind. Making it a perfect gift for a loved one or a special treat for themselves. Each box contains 1x 75ml hand cream, 1x 240g soap bar and 1x 500ml hand wash. Inspired by the plants at th Royal Botanic Gardens, K

> Essential Hand Care Set nl Hand Wash • 75ml Hand Cream • 240g Soap Bar

#### KGLGB017 Jasmine Peach

A fresh, bright fragrance with heart notes of stephanotis, jasmine and orange blossom which complement the fruity top notes of wild strawberry, peach, kiwi and banana.