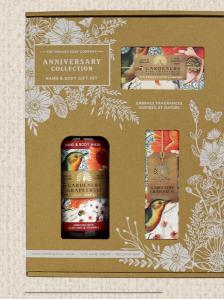

SSGB007 Gardeners Grapefruit # IN CASE: 2

Fragranced with crisp grapefruit. Lemon and lime add a zesty note, while lily, magnolia and rose create a soft balance between a citrus and floral scent.

## THE **ANNIVERSARY** COLLECTION

#### Hand & Body Gift Set

Embrace fragrances inspired by nature with our brand new, luxury hand & body gift set. Available in seven beautiful fragrances. Each gift set contains 1x 75ml hand cream, 1x 190g soap bar and 1x 500ml hand and body wash.