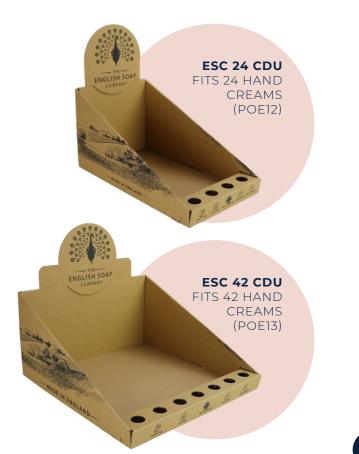

## ALL POS ITEMS ARE **FREE OF CHARGE**

Family Business or Parabens

No SLS'

Made in England

Introducing our new counter top display units, which have been specially designed to hold our range of The English Soap Company hand creams.

Available in two sizes; 24 and 42. Perfect for any display.

 $32 \hspace{0.1in} www.the english so a p company.com \cdot 01435 \hspace{0.1in} 813849 \cdot sales @ the english so a p company.com \\$ 

A4 (POE02) OR A5 (POE03)