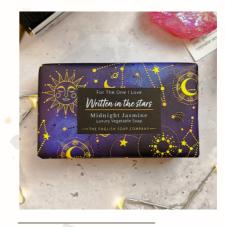

SIGN WORKBOD

1

OX0002 Thank You Zesty Lemon & Orange 190G | # IN CASE: 8

OX0004 Happy Birthday English Lavender 190G | # IN CASE: 8

OX0005 Written In The Stars **Midnight Jasmine** 190G | # IN CASE: 8

OX0007 Happy Mother's Day Lilac & Cherry Blossom 190G | # IN CASE: 8