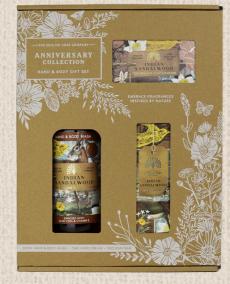

## THE **ANNIVERSARY** COLLECTION

#### Hand & Body Gift Set

Embrace fragrances inspired by nature with our brand new, luxury hand & body gift set. Available in seven beautiful fragrances. Each gift set contains 1x 75ml hand cream, 1x 190g soap bar and 1x 500ml hand and body wash.

#### SSGB006 Indian Sandalwood # IN CASE: 2

Fragranced with sandalwood and cedarwood, creating a rich but spicy scent. A heart of pine, orange flower and clove balances the fragrance against a base of dry amber, tobacco and musks.