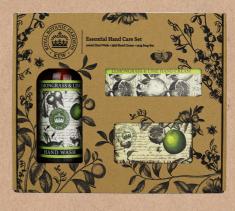

# ESSENTIAL HAND CARE SET

Decorated with illustrations from the Library & Archives at the Royal Botanic Gardens, Kew; these giftboxes have been designed with the consumer in mind. Making it a perfect gift for a loved one or a special treat for themselves. Each box contains 1x 75ml hand cream, 1x 240g soap bar and 1x 500ml hand wash. Inspired by the plants at th Royal Botanic Gardens, K

> Essential Hand Care Set nl Hand Wash • 75ml Hand Cream • 240g Soap Bar

#### KGLGB004 Lemongrass & Lime

A zesty blend of citrus combined with the freshness of lemongrass, create a balanced