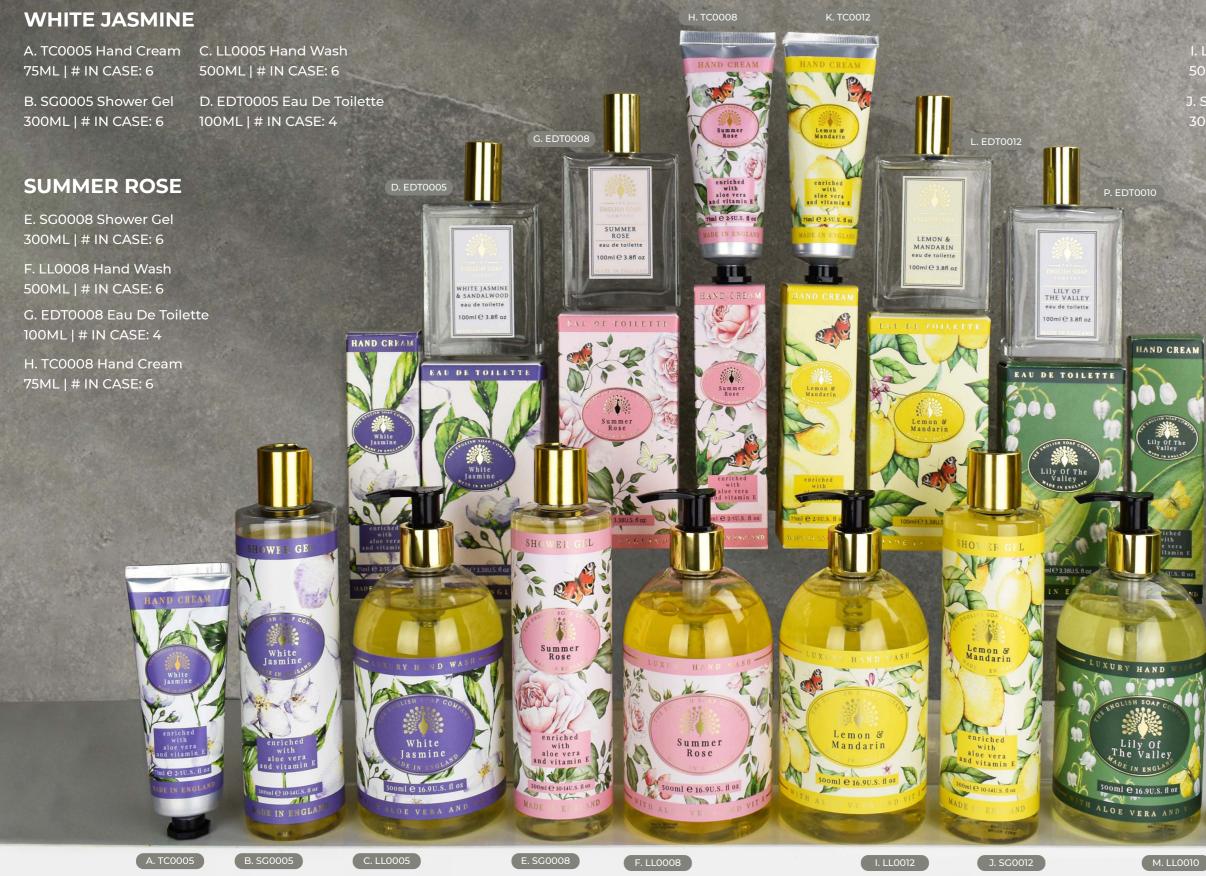

100%

PLASTIC

FREE

A quintessential collection of English gardeninspired fragrances available in hand soaps, shower gels, hand creams and eau de toilette.

B. SG0007 Shower Gel 300ML | # IN CASE: 6

500ML | # IN CASE: 6

D. EDT0007 Eau De Toilette English Lavender

SBE0005 Triple Soap Gift Box 3 x 100G | # IN CASE: 4

SBE0008 Triple Soap Gift Box 3 x 100G | # IN CASE: 4

The state and and

SBE0012 Triple Soap Gift Box 3 x 100G | # IN CASE: 4

#### **LEMON & MANDARIN**

I. LL0012 Hand Wash 500ML | # IN CASE: 6

J. SG0012 Shower Gel L. EDT0012 Eau De Toilette 300ML | # IN CASE: 6

K. TC0012 Hand Cream 75ML | # IN CASE: 6

100ML | # IN CASE: 4

#### LILY OF THE VALLEY

M. LL0010 Hand Wash 500ML | # IN CASE: 6

N. SG0010 Shower Gel 300ML | # IN CASE: 6

O. TC0010 Hand Cream 75ML | # IN CASE: 6

P. EDT0010 Eau De Toilette 100ML | # IN CASE: 4

N. SG0010