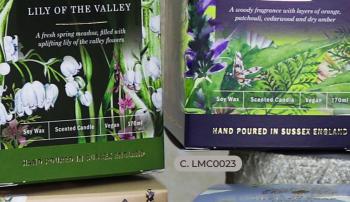

G. LMC0014

170ml Soy Wax Candle · Case quantity of 4

vw.theenglishsoapcompany.com • 01435 813849 • sales@theenglishsoapcompany.com

PATCHOULI & CEDARWOOD

SOY WAX CANDLE

A. LMC0009 English Lavender

B. LMC0012

- B. LMC0012 Lily Of The Valley
- C. LMC0023 Patchouli & Cedarwood
- D. LMC0006 Oriental Spice & Cherry Blossom
- E. LMC0005 White Jasmine & Sandalwood F. LMC0010 Summer Rose

F. LMC0010

G. LMC0014 Lemon & Mandarin