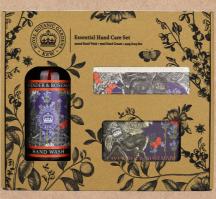

# ESSENTIAL HAND CARE SET

Decorated with illustrations from the Library & Archives at the Royal Botanic Gardens, Kew; these giftboxes have been designed with the consumer in mind. Making it a perfect gift for a loved one or a special treat for themselves. Each box contains 1x 75ml hand cream, 1x 240g soap bar and 1x 500ml hand wash. Inspired by the plants at th Royal Botanic Gardens, K

> Essential Hand Care Set nl Hand Wash • 75ml Hand Cream • 240g Soap Bar

#### KGLGB008 Bergamot & Ginger

A balance of citrus and spice evoke the scents of the Mediterranean. A floral heart of lily, peony, jasmine and carnation, complemented by a rich base of amber, sandalwood and musk.