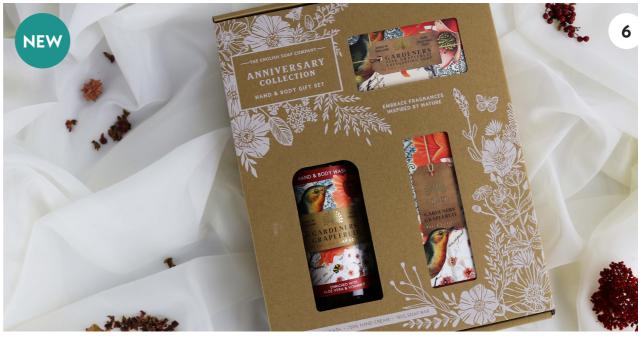

## THE **ANNIVERSARY** COLLECTION

#### Hand & Body Gift Set

Embrace fragrances inspired by nature with our brand new, luxury hand & body gift set. Available in seven beautiful fragrances. Each gift set contains 1x 75ml hand cream, 1x 190g soap bar and 1x 500ml hand and body wash.

SSGB007 Gardeners Grapefruit # IN CASE: 2

Fragranced with crisp grapefruit. Lemon and lime add a zesty note, while lily, magnolia and rose create a soft balance between a citrus and floral scent.