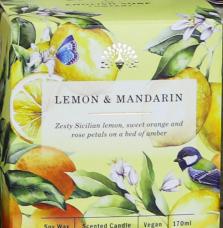

- B. LMC0012 Lily Of The Valley
- C. LMC0023 Patchouli & Cedarwood
- D. LMC0006 Oriental Spice & Cherry Blossom
- E. LMC0005 White Jasmine & Sandalwood F. LMC0010 Summer Rose

F. LMC0010

G. LMC0014 Lemon & Mandarin

#### **LEMON & MANDARIN**

I. LL0012 Hand Wash 500ML | # IN CASE: 6

J. SG0012 Shower Gel L. EDT0012 Eau De Toilette 300ML | # IN CASE: 6

K. TC0012 Hand Cream 75ML | # IN CASE: 6

100ML | # IN CASE: 4