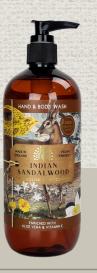

#### SSGB006 Indian Sandalwood # IN CASE: 2

Fragranced with sandalwood and cedarwood, creating a rich but spicy scent. A heart of pine, orange flower and clove balances the fragrance against a base of dry amber, tobacco and musks.

#### INDIAN SANDALWOOD

SS0027 Hand Cream 75ML | # IN CASE: 6

Gardeners Soap SS0005

Rose & Peony Soap SS0009

Lily Of The Valley Soap SS0013

Rhubarb & Coconut Soap SS0017