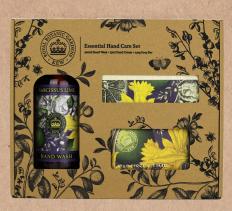

#### KGLGB015 Narcissus Lime

A floral fragrance with top notes of lime, bergamot and pear. Notes from jasmine, orange blossom, tuberose and narcissus form the heart of the scent and come together on a base of vanilla and sandalwood.