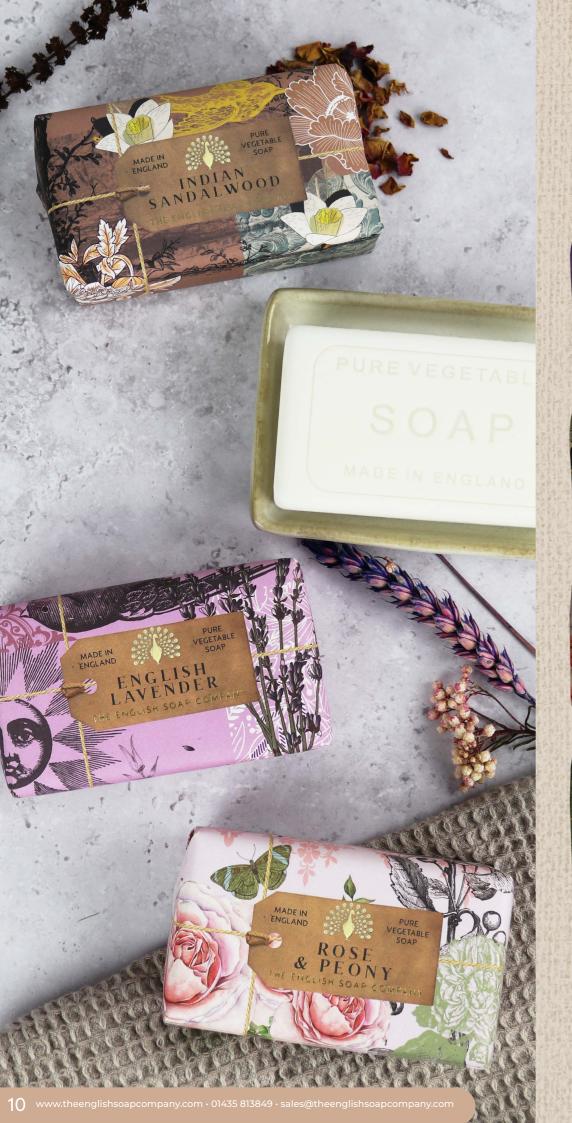

#### SSGB003 Rose & Peony # IN CASE: 2

Fragranced with fresh summer roses and the smell of freshly cut grass. A floral heart of rose petals, peony and violet, with a base of Guaiacwood, raspberry and honey adds richness and sweetness to the scent.

#### SSGB001 English Lavender #IN CASE: 2

This set is fragranced with calming lavender, rosemary and a fresh touch of mint. A blend of hay dried lavender flowers and vanilla create the base together with cedar and musks.

#### SSGB006 Indian Sandalwood # IN CASE: 2

Fragranced with sandalwood and cedarwood, creating a rich but spicy scent. A heart of pine, orange flower and clove balances the fragrance against a base of dry amber, tobacco and musks.