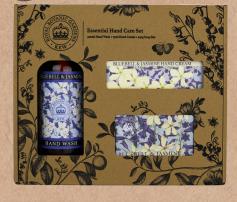

#### KGLGB007 Bluebell & Jasmine

A meadow fresh fragrance with notes of bluebell, jasmine and green grass. Hyacinth, peony and rosemary complement a soft base of moss and vanilla to create this delicate fragrance.