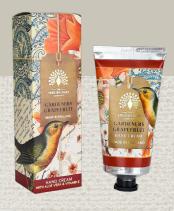

SSGB007 Gardeners Grapefruit # IN CASE: 2

Fragranced with crisp grapefruit. Lemon and lime add a zesty note, while lily, magnolia and rose create a soft balance between a citrus and floral scent.