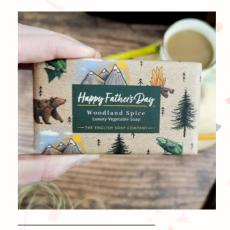

OX0008 Happy Father's Day Woodland Spice 190G | # IN CASE: 8

OX0003 Happy Birthday Pink Grapefruit . 190G | # IN CASE: 8

OX0006 For The One I Love Roses In Bloom 190G | # IN CASE: 8

OX0009 Thinking Of You English Lavender 190G | # IN CASE: 8